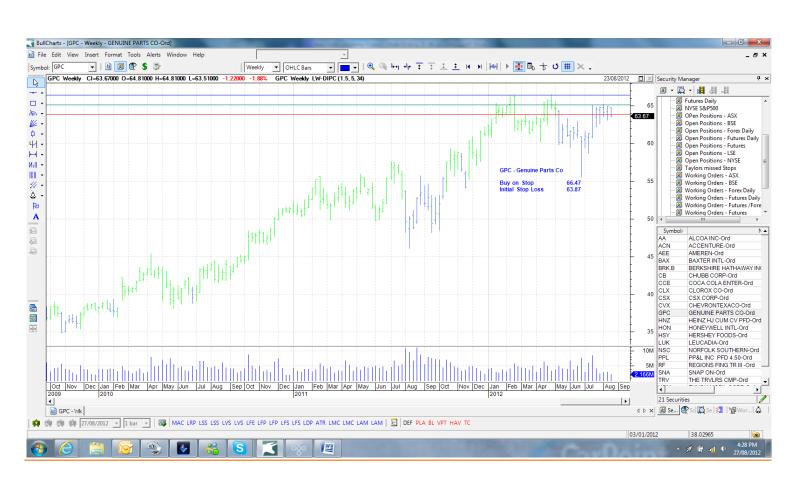

#### Retained

| Alcoa                    | AA  | Buy | 9.36  | 8.76   |
|--------------------------|-----|-----|-------|--------|
| Chubb                    | CB  | Buy | 75.53 | 73.13  |
| Chevron Texaco           | CVX | Buy | 114.4 | 110.16 |
| Genuine Parts            | GPC | Buy | 66.47 | 63.87  |
| Heinz                    | HNZ | Buy | 56.14 | 54.82  |
| Leucadia                 | LUK | Buy | 23.29 | 21.73  |
| PP&L Inc                 | PPL | Buy | 30.69 | 29.85  |
| Exxon Mobil              | XOM | Buy | 89.41 | 86.47  |
| The Travellers Companion | TRV | Buy | 66.32 | 64.23  |