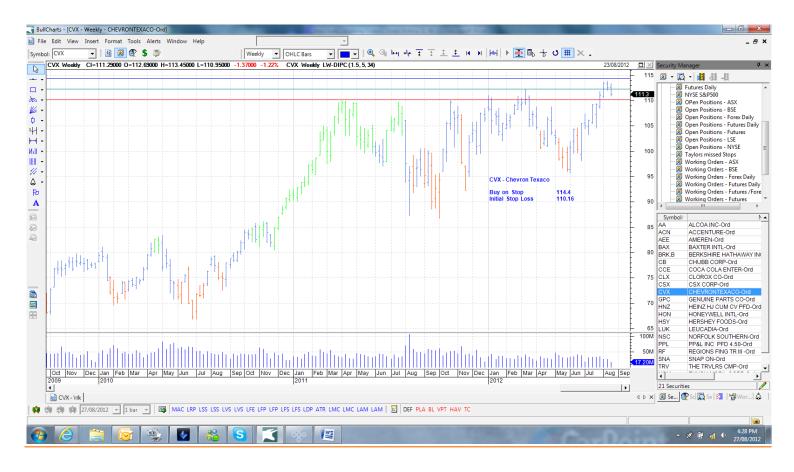

#### Retained

| Alcoa                    | AA  | Buy | 9.36  | 8.76   |
|--------------------------|-----|-----|-------|--------|
| Chubb                    | CB  | Buy | 75.53 | 73.13  |
| Chevron Texaco           | CVX | Buy | 114.4 | 110.16 |
| Genuine Parts            | GPC | Buy | 66.47 | 63.87  |
| Heinz                    | HNZ | Buy | 56.14 | 54.82  |
| Leucadia                 | LUK | Buy | 23.29 | 21.73  |
| PP&L Inc                 | PPL | Buy | 30.69 | 29.85  |
| Exxon Mobil              | XOM | Buy | 89.41 | 86.47  |
| The Travellers Companion | TRV | Buy | 66.32 | 64.23  |