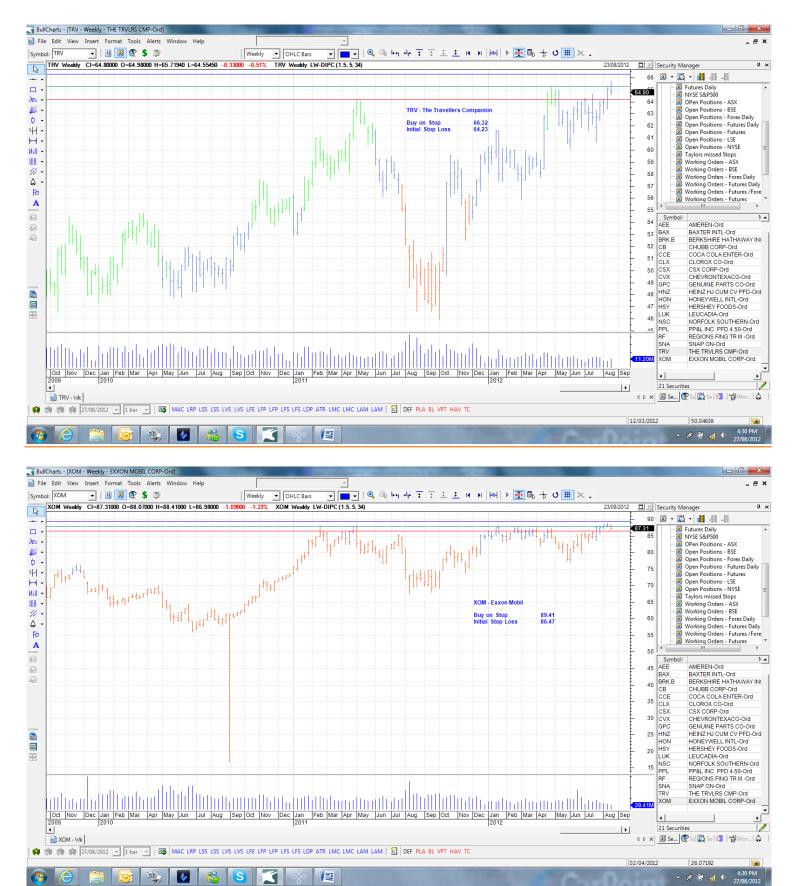

#### Retained

| Alcoa                    | AA  | Buy | 9.36  | 8.76   |
|--------------------------|-----|-----|-------|--------|
| Chubb                    | CB  | Buy | 75.53 | 73.13  |
| Chevron Texaco           | CVX | Buy | 114.4 | 110.16 |
| Genuine Parts            | GPC | Buy | 66.47 | 63.87  |
| Heinz                    | HNZ | Buy | 56.14 | 54.82  |
| Leucadia                 | LUK | Buy | 23.29 | 21.73  |
| PP&L Inc                 | PPL | Buy | 30.69 | 29.85  |
| Exxon Mobil              | XOM | Buy | 89.41 | 86.47  |
| The Travellers Companion | TRV | Buy | 66.32 | 64.23  |