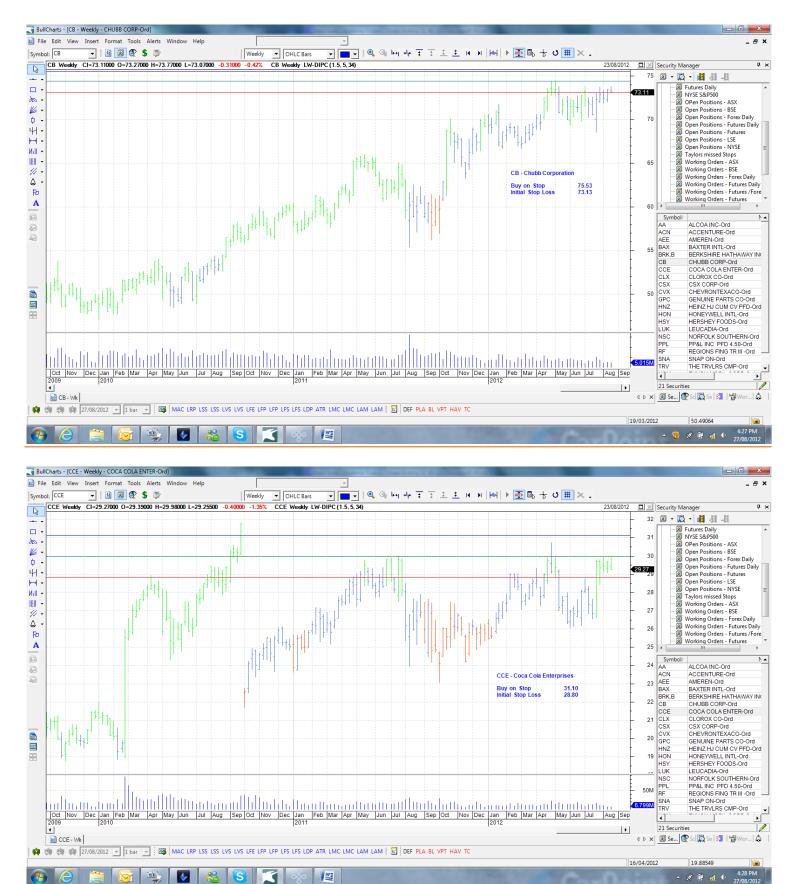

#### Retained

| Alcoa                    | AA  | Buy | 9.36  | 8.76   |
|--------------------------|-----|-----|-------|--------|
| Chubb                    | CB  | Buy | 75.53 | 73.13  |
| Chevron Texaco           | CVX | Buy | 114.4 | 110.16 |
| Genuine Parts            | GPC | Buy | 66.47 | 63.87  |
| Heinz                    | HNZ | Buy | 56.14 | 54.82  |
| Leucadia                 | LUK | Buy | 23.29 | 21.73  |
| PP&L Inc                 | PPL | Buy | 30.69 | 29.85  |
| Exxon Mobil              | XOM | Buy | 89.41 | 86.47  |
| The Travellers Companion | TRV | Buy | 66.32 | 64.23  |

# New

| Accenture               | ACN  | Buy  | 63.33 | 60.63 |
|-------------------------|------|------|-------|-------|
| Ameren                  | AEE  | Sell | 32.45 | 33.53 |
| Baxter International    | BAX  | Buy  | 61.58 | 59.50 |
| Berkshire Hathaway      | BRKb | Buy  | 87.10 | 84.92 |
| Coca Cola Enterprises   | CCE  | Buy  | 31.10 | 28.80 |
| Hershey Foods           | HSY  | Buy  | 74.41 | 71.51 |
| Regions Financial Group | RF   | Buy  | 7.40  | 6.94  |
| Snap On Tools           | SNA  | Buy  | 72.50 | 69.20 |

### **Chart**