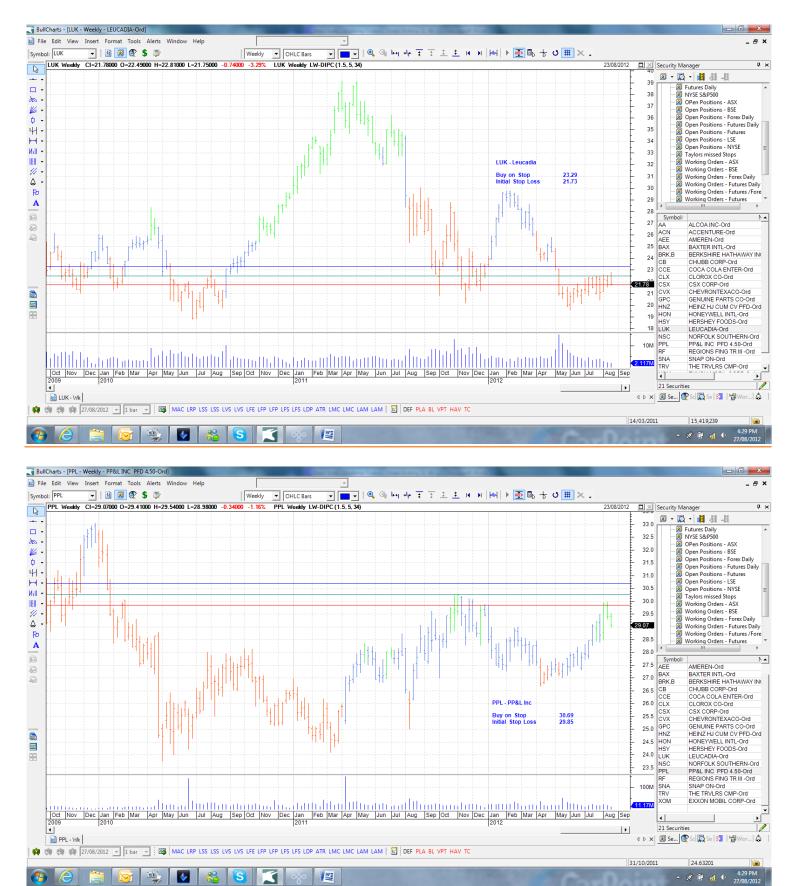

#### Retained

| Alcoa                    | AA  | Buy | 9.36  | 8.76   |
|--------------------------|-----|-----|-------|--------|
| Chubb                    | CB  | Buy | 75.53 | 73.13  |
| Chevron Texaco           | CVX | Buy | 114.4 | 110.16 |
| Genuine Parts            | GPC | Buy | 66.47 | 63.87  |
| Heinz                    | HNZ | Buy | 56.14 | 54.82  |
| Leucadia                 | LUK | Buy | 23.29 | 21.73  |
| PP&L Inc                 | PPL | Buy | 30.69 | 29.85  |
| Exxon Mobil              | XOM | Buy | 89.41 | 86.47  |
| The Travellers Companion | TRV | Buy | 66.32 | 64.23  |