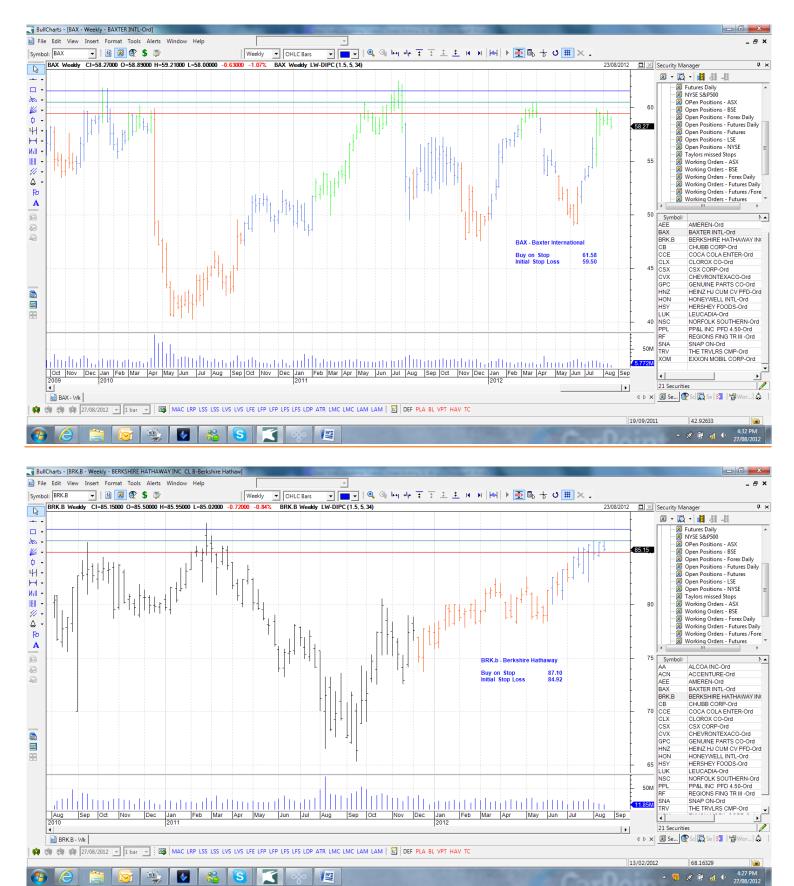

# New

| Accenture               | ACN  | Buy  | 63.33 | 60.63 |
|-------------------------|------|------|-------|-------|
| Ameren                  | AEE  | Sell | 32.45 | 33.53 |
| Baxter International    | BAX  | Buy  | 61.58 | 59.50 |
| Berkshire Hathaway      | BRKb | Buy  | 87.10 | 84.92 |
| Coca Cola Enterprises   | CCE  | Buy  | 31.10 | 28.80 |
| Hershey Foods           | HSY  | Buy  | 74.41 | 71.51 |
| Regions Financial Group | RF   | Buy  | 7.40  | 6.94  |
| Snap On Tools           | SNA  | Buy  | 72.50 | 69.20 |

### **Chart**