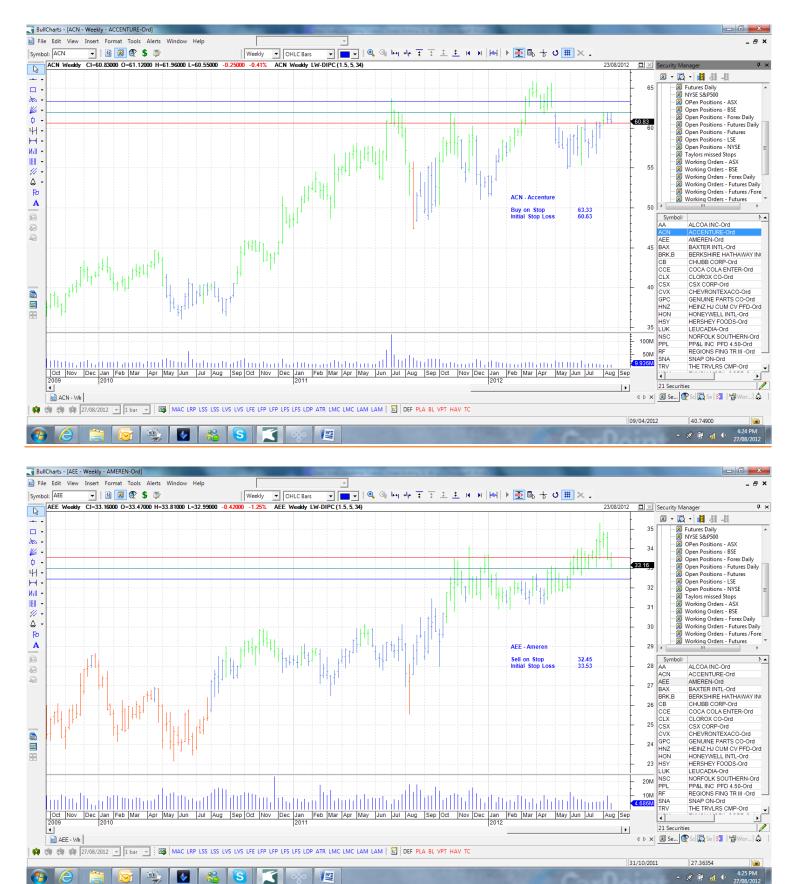

# New

| Accenture               | ACN  | Buy  | 63.33 | 60.63 |
|-------------------------|------|------|-------|-------|
| Ameren                  | AEE  | Sell | 32.45 | 33.53 |
| Baxter International    | BAX  | Buy  | 61.58 | 59.50 |
| Berkshire Hathaway      | BRKb | Buy  | 87.10 | 84.92 |
| Coca Cola Enterprises   | CCE  | Buy  | 31.10 | 28.80 |
| Hershey Foods           | HSY  | Buy  | 74.41 | 71.51 |
| Regions Financial Group | RF   | Buy  | 7.40  | 6.94  |
| Snap On Tools           | SNA  | Buy  | 72.50 | 69.20 |

### **Chart**