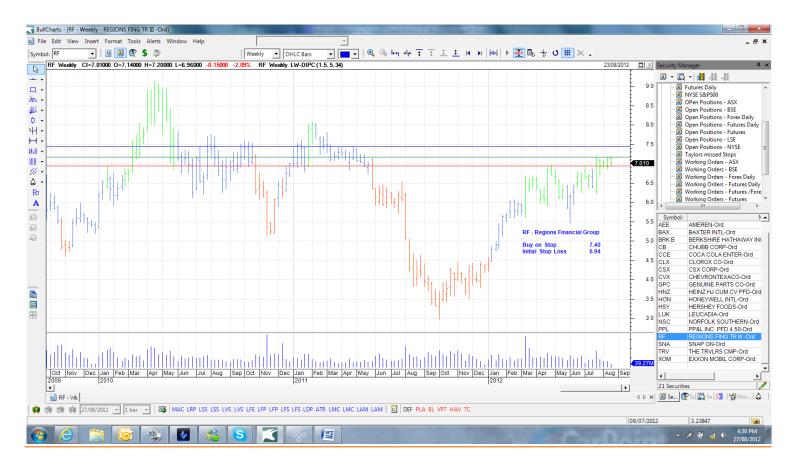

# New

| Accenture               | ACN  | Buy  | 63.33 | 60.63 |
|-------------------------|------|------|-------|-------|
| Ameren                  | AEE  | Sell | 32.45 | 33.53 |
| Baxter International    | BAX  | Buy  | 61.58 | 59.50 |
| Berkshire Hathaway      | BRKb | Buy  | 87.10 | 84.92 |
| Coca Cola Enterprises   | CCE  | Buy  | 31.10 | 28.80 |
| Hershey Foods           | HSY  | Buy  | 74.41 | 71.51 |
| Regions Financial Group | RF   | Buy  | 7.40  | 6.94  |
| Snap On Tools           | SNA  | Buy  | 72.50 | 69.20 |