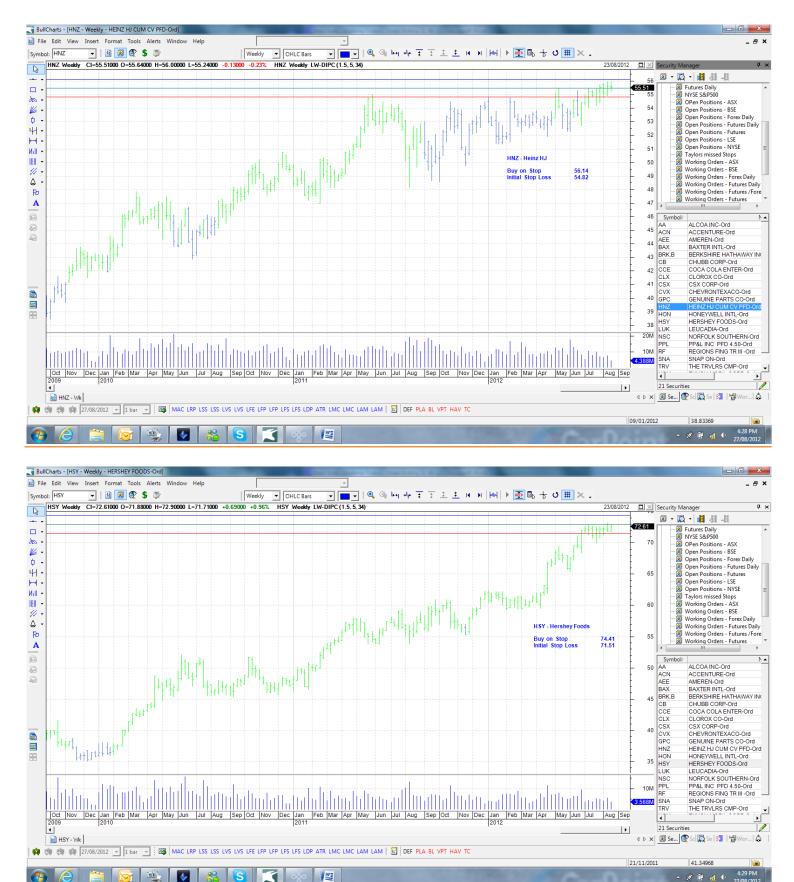

#### Retained

| Alcoa                    | AA  | Buy | 9.36  | 8.76   |
|--------------------------|-----|-----|-------|--------|
| Chubb                    | CB  | Buy | 75.53 | 73.13  |
| Chevron Texaco           | CVX | Buy | 114.4 | 110.16 |
| Genuine Parts            | GPC | Buy | 66.47 | 63.87  |
| Heinz                    | HNZ | Buy | 56.14 | 54.82  |
| Leucadia                 | LUK | Buy | 23.29 | 21.73  |
| PP&L Inc                 | PPL | Buy | 30.69 | 29.85  |
| Exxon Mobil              | XOM | Buy | 89.41 | 86.47  |
| The Travellers Companion | TRV | Buy | 66.32 | 64.23  |

# New

| Accenture               | ACN  | Buy  | 63.33 | 60.63 |
|-------------------------|------|------|-------|-------|
| Ameren                  | AEE  | Sell | 32.45 | 33.53 |
| Baxter International    | BAX  | Buy  | 61.58 | 59.50 |
| Berkshire Hathaway      | BRKb | Buy  | 87.10 | 84.92 |
| Coca Cola Enterprises   | CCE  | Buy  | 31.10 | 28.80 |
| Hershey Foods           | HSY  | Buy  | 74.41 | 71.51 |
| Regions Financial Group | RF   | Buy  | 7.40  | 6.94  |
| Snap On Tools           | SNA  | Buy  | 72.50 | 69.20 |