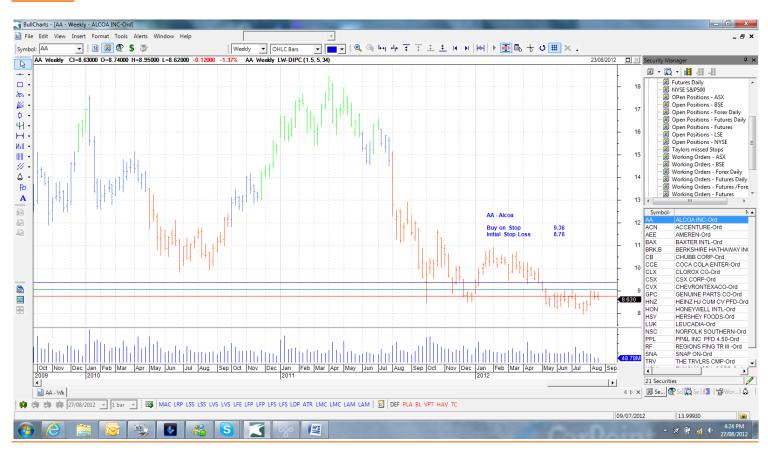

#### Retained

| Alcoa                    | AA  | Buy | 9.36  | 8.76   |
|--------------------------|-----|-----|-------|--------|
| Chubb                    | CB  | Buy | 75.53 | 73.13  |
| Chevron Texaco           | CVX | Buy | 114.4 | 110.16 |
| Genuine Parts            | GPC | Buy | 66.47 | 63.87  |
| Heinz                    | HNZ | Buy | 56.14 | 54.82  |
| Leucadia                 | LUK | Buy | 23.29 | 21.73  |
| PP&L Inc                 | PPL | Buy | 30.69 | 29.85  |
| Exxon Mobil              | XOM | Buy | 89.41 | 86.47  |
| The Travellers Companion | TRV | Buy | 66.32 | 64.23  |

### **Chart**