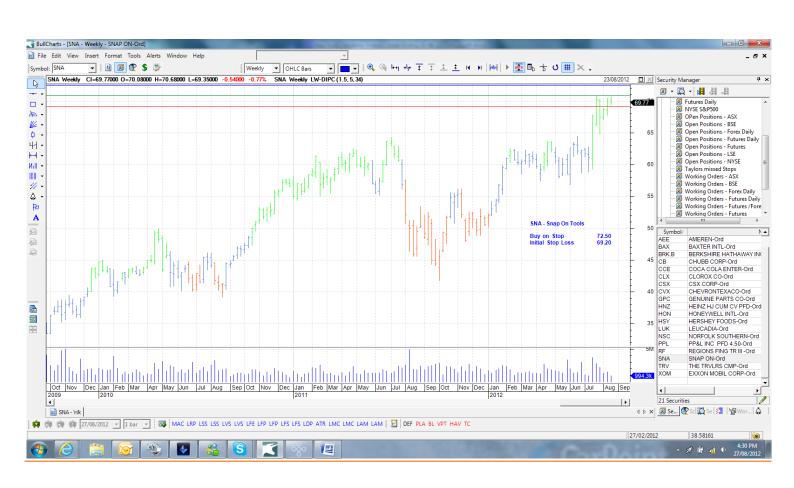

# New

| Accenture               | ACN  | Buy  | 63.33 | 60.63 |
|-------------------------|------|------|-------|-------|
| Ameren                  | AEE  | Sell | 32.45 | 33.53 |
| Baxter International    | BAX  | Buy  | 61.58 | 59.50 |
| Berkshire Hathaway      | BRKb | Buy  | 87.10 | 84.92 |
| Coca Cola Enterprises   | CCE  | Buy  | 31.10 | 28.80 |
| Hershey Foods           | HSY  | Buy  | 74.41 | 71.51 |
| Regions Financial Group | RF   | Buy  | 7.40  | 6.94  |
| Snap On Tools           | SNA  | Buy  | 72.50 | 69.20 |