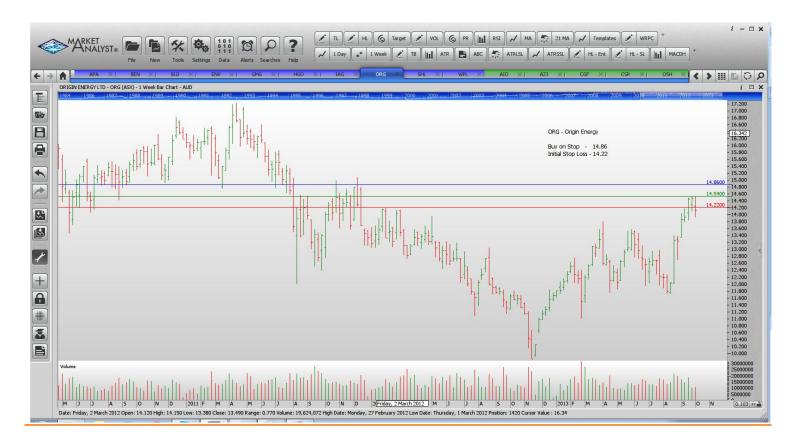

## **Retained**

| APA Group<br>Envestra<br>Woodside Petroleum                                                                                               | APA<br>ENV<br>WPL                             | Sell<br>Buy<br>Buy                     | 5.67<br>1.167<br>40.10                                   | <mark>5.97</mark><br>1.123<br>38.60                      |
|-------------------------------------------------------------------------------------------------------------------------------------------|-----------------------------------------------|----------------------------------------|----------------------------------------------------------|----------------------------------------------------------|
| <b>NEW ORDERS:</b>                                                                                                                        |                                               |                                        |                                                          |                                                          |
| Bendigo & Adelaide Bank<br>Boral Ltd<br>Goodman Group<br>Hillgrove Gold<br>Insurance Australia Group<br>Origin Energy<br>Sonic Healthcare | BEN<br>BLD<br>GMG<br>HGO<br>IAG<br>ORG<br>SHL | Buy<br>Buy<br>Buy<br>Buy<br>Buy<br>Buy | 10.59<br>5.06<br>5.13<br>0.098<br>6.13<br>14.86<br>16.67 | 15.97<br>4.78<br>4.89<br>0.088<br>5.87<br>14.22<br>15.97 |

# CHARTS: