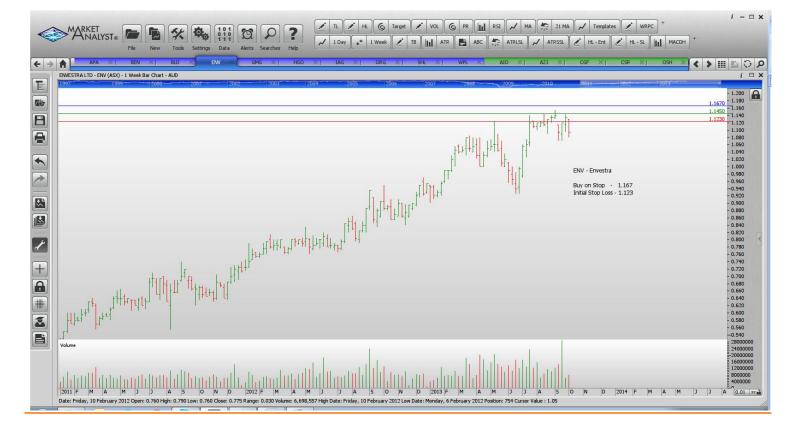

## **Retained**

| APA Group<br>Envestra<br>Woodside Petroleum                                                                                               | APA<br>ENV<br>WPL                             | Sell<br>Buy<br>Buy                     | 5.67<br>1.167<br>40.10                                   | <mark>5.97</mark><br>1.123<br>38.60                      |
|-------------------------------------------------------------------------------------------------------------------------------------------|-----------------------------------------------|----------------------------------------|----------------------------------------------------------|----------------------------------------------------------|
| <b>NEW ORDERS:</b>                                                                                                                        |                                               |                                        |                                                          |                                                          |
| Bendigo & Adelaide Bank<br>Boral Ltd<br>Goodman Group<br>Hillgrove Gold<br>Insurance Australia Group<br>Origin Energy<br>Sonic Healthcare | BEN<br>BLD<br>GMG<br>HGO<br>IAG<br>ORG<br>SHL | Buy<br>Buy<br>Buy<br>Buy<br>Buy<br>Buy | 10.59<br>5.06<br>5.13<br>0.098<br>6.13<br>14.86<br>16.67 | 15.97<br>4.78<br>4.89<br>0.088<br>5.87<br>14.22<br>15.97 |

# CHARTS: