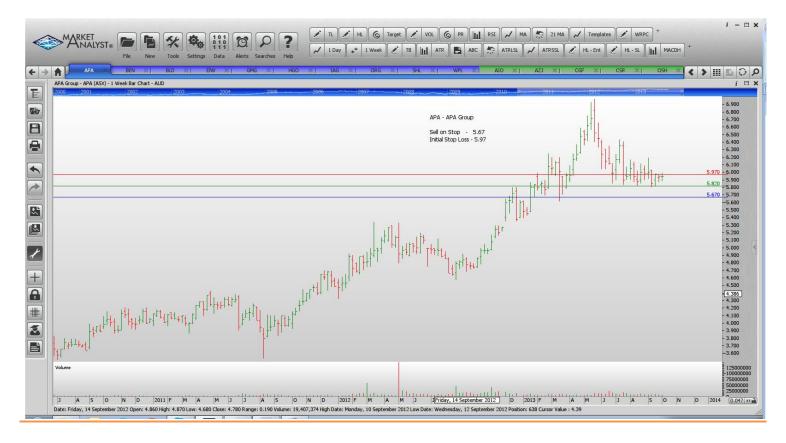

## **Retained**

| APA Group<br>Envestra<br>Woodside Petroleum                                                                                               | APA<br>ENV<br>WPL                             | Sell<br>Buy<br>Buy                     | 5.67<br>1.167<br>40.10                                   | <mark>5.97</mark><br>1.123<br>38.60                      |
|-------------------------------------------------------------------------------------------------------------------------------------------|-----------------------------------------------|----------------------------------------|----------------------------------------------------------|----------------------------------------------------------|
| <b>NEW ORDERS:</b>                                                                                                                        |                                               |                                        |                                                          |                                                          |
| Bendigo & Adelaide Bank<br>Boral Ltd<br>Goodman Group<br>Hillgrove Gold<br>Insurance Australia Group<br>Origin Energy<br>Sonic Healthcare | BEN<br>BLD<br>GMG<br>HGO<br>IAG<br>ORG<br>SHL | Buy<br>Buy<br>Buy<br>Buy<br>Buy<br>Buy | 10.59<br>5.06<br>5.13<br>0.098<br>6.13<br>14.86<br>16.67 | 15.97<br>4.78<br>4.89<br>0.088<br>5.87<br>14.22<br>15.97 |

# CHARTS: