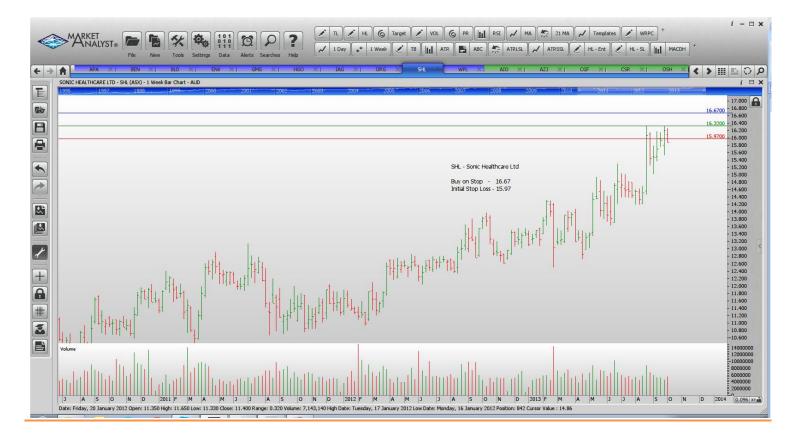

## **Retained**

| APA Group<br>Envestra<br>Woodside Petroleum                                                                                               | APA<br>ENV<br>WPL                             | Sell<br>Buy<br>Buy                     | 5.67<br>1.167<br>40.10                                   | <mark>5.97</mark><br>1.123<br>38.60                      |
|-------------------------------------------------------------------------------------------------------------------------------------------|-----------------------------------------------|----------------------------------------|----------------------------------------------------------|----------------------------------------------------------|
| <b>NEW ORDERS:</b>                                                                                                                        |                                               |                                        |                                                          |                                                          |
| Bendigo & Adelaide Bank<br>Boral Ltd<br>Goodman Group<br>Hillgrove Gold<br>Insurance Australia Group<br>Origin Energy<br>Sonic Healthcare | BEN<br>BLD<br>GMG<br>HGO<br>IAG<br>ORG<br>SHL | Buy<br>Buy<br>Buy<br>Buy<br>Buy<br>Buy | 10.59<br>5.06<br>5.13<br>0.098<br>6.13<br>14.86<br>16.67 | 15.97<br>4.78<br>4.89<br>0.088<br>5.87<br>14.22<br>15.97 |

# CHARTS: