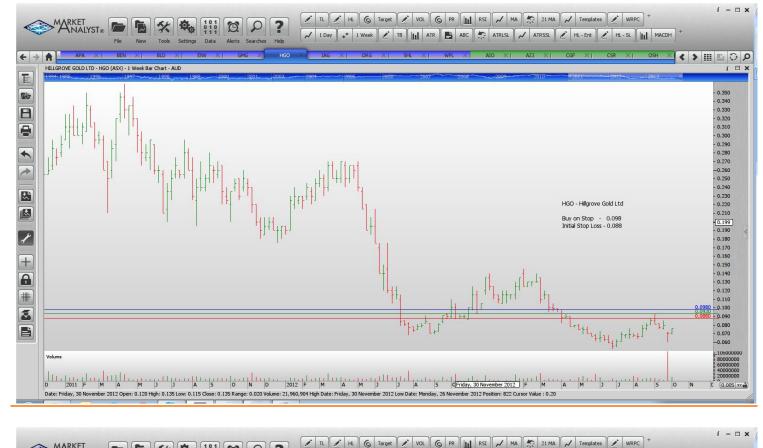

## **Retained**

| APA Group<br>Envestra<br>Woodside Petroleum                                                                                               | APA<br>ENV<br>WPL                             | Sell<br>Buy<br>Buy                     | 5.67<br>1.167<br>40.10                                   | <mark>5.97</mark><br>1.123<br>38.60                      |
|-------------------------------------------------------------------------------------------------------------------------------------------|-----------------------------------------------|----------------------------------------|----------------------------------------------------------|----------------------------------------------------------|
| <b>NEW ORDERS:</b>                                                                                                                        |                                               |                                        |                                                          |                                                          |
| Bendigo & Adelaide Bank<br>Boral Ltd<br>Goodman Group<br>Hillgrove Gold<br>Insurance Australia Group<br>Origin Energy<br>Sonic Healthcare | BEN<br>BLD<br>GMG<br>HGO<br>IAG<br>ORG<br>SHL | Buy<br>Buy<br>Buy<br>Buy<br>Buy<br>Buy | 10.59<br>5.06<br>5.13<br>0.098<br>6.13<br>14.86<br>16.67 | 15.97<br>4.78<br>4.89<br>0.088<br>5.87<br>14.22<br>15.97 |

# CHARTS: