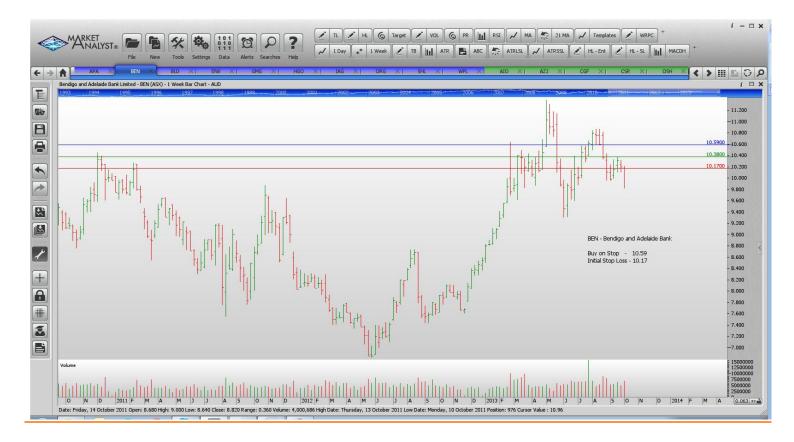

## **Retained**

| APA Group<br>Envestra<br>Woodside Petroleum                                                                                               | APA<br>ENV<br>WPL                             | Sell<br>Buy<br>Buy                     | 5.67<br>1.167<br>40.10                                   | <mark>5.97</mark><br>1.123<br>38.60                      |
|-------------------------------------------------------------------------------------------------------------------------------------------|-----------------------------------------------|----------------------------------------|----------------------------------------------------------|----------------------------------------------------------|
| <b>NEW ORDERS:</b>                                                                                                                        |                                               |                                        |                                                          |                                                          |
| Bendigo & Adelaide Bank<br>Boral Ltd<br>Goodman Group<br>Hillgrove Gold<br>Insurance Australia Group<br>Origin Energy<br>Sonic Healthcare | BEN<br>BLD<br>GMG<br>HGO<br>IAG<br>ORG<br>SHL | Buy<br>Buy<br>Buy<br>Buy<br>Buy<br>Buy | 10.59<br>5.06<br>5.13<br>0.098<br>6.13<br>14.86<br>16.67 | 15.97<br>4.78<br>4.89<br>0.088<br>5.87<br>14.22<br>15.97 |

# CHARTS: