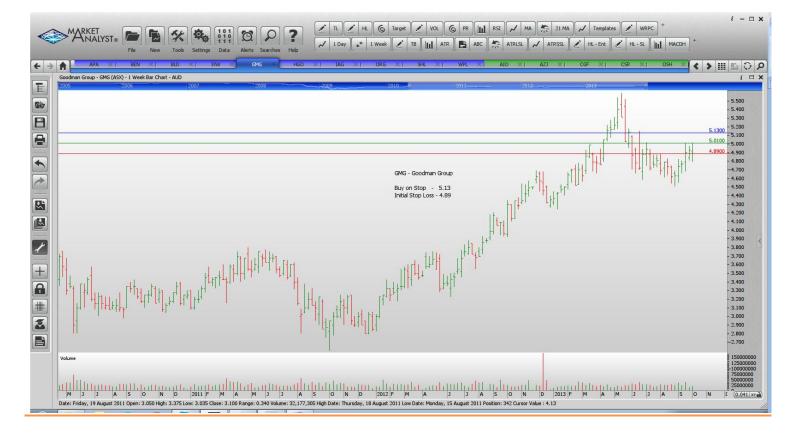

## **Retained**

| APA Group<br>Envestra<br>Woodside Petroleum                                                                                               | APA<br>ENV<br>WPL                             | Sell<br>Buy<br>Buy                     | 5.67<br>1.167<br>40.10                                   | <mark>5.97</mark><br>1.123<br>38.60                      |
|-------------------------------------------------------------------------------------------------------------------------------------------|-----------------------------------------------|----------------------------------------|----------------------------------------------------------|----------------------------------------------------------|
| <b>NEW ORDERS:</b>                                                                                                                        |                                               |                                        |                                                          |                                                          |
| Bendigo & Adelaide Bank<br>Boral Ltd<br>Goodman Group<br>Hillgrove Gold<br>Insurance Australia Group<br>Origin Energy<br>Sonic Healthcare | BEN<br>BLD<br>GMG<br>HGO<br>IAG<br>ORG<br>SHL | Buy<br>Buy<br>Buy<br>Buy<br>Buy<br>Buy | 10.59<br>5.06<br>5.13<br>0.098<br>6.13<br>14.86<br>16.67 | 15.97<br>4.78<br>4.89<br>0.088<br>5.87<br>14.22<br>15.97 |

# CHARTS: