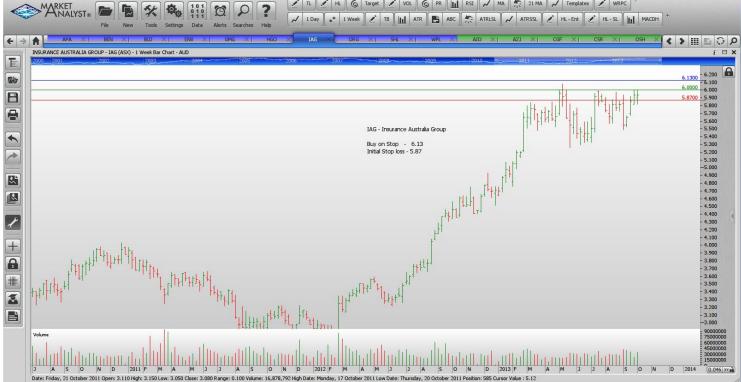

## **Retained**

| APA Group<br>Envestra<br>Woodside Petroleum                                                                                               | APA<br>ENV<br>WPL                             | Sell<br>Buy<br>Buy                     | 5.67<br>1.167<br>40.10                                   | <mark>5.97</mark><br>1.123<br>38.60                      |
|-------------------------------------------------------------------------------------------------------------------------------------------|-----------------------------------------------|----------------------------------------|----------------------------------------------------------|----------------------------------------------------------|
| <b>NEW ORDERS:</b>                                                                                                                        |                                               |                                        |                                                          |                                                          |
| Bendigo & Adelaide Bank<br>Boral Ltd<br>Goodman Group<br>Hillgrove Gold<br>Insurance Australia Group<br>Origin Energy<br>Sonic Healthcare | BEN<br>BLD<br>GMG<br>HGO<br>IAG<br>ORG<br>SHL | Buy<br>Buy<br>Buy<br>Buy<br>Buy<br>Buy | 10.59<br>5.06<br>5.13<br>0.098<br>6.13<br>14.86<br>16.67 | 15.97<br>4.78<br>4.89<br>0.088<br>5.87<br>14.22<br>15.97 |

# CHARTS: