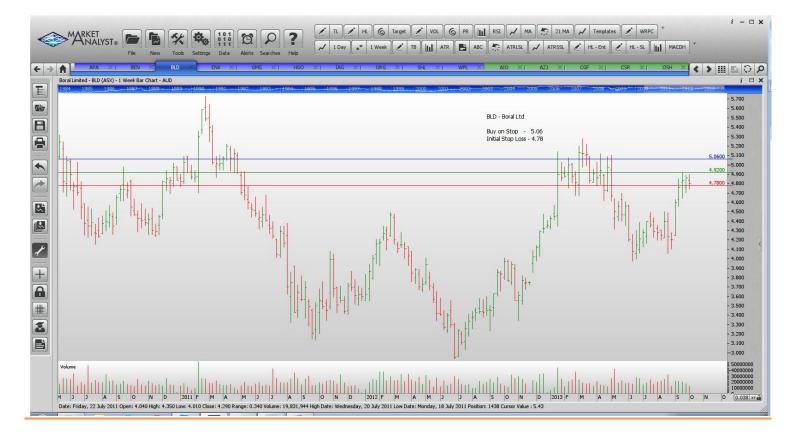

## **Retained**

| APA Group<br>Envestra<br>Woodside Petroleum                                                                                               | APA<br>ENV<br>WPL                             | Sell<br>Buy<br>Buy                     | 5.67<br>1.167<br>40.10                                   | <mark>5.97</mark><br>1.123<br>38.60                      |
|-------------------------------------------------------------------------------------------------------------------------------------------|-----------------------------------------------|----------------------------------------|----------------------------------------------------------|----------------------------------------------------------|
| <b>NEW ORDERS:</b>                                                                                                                        |                                               |                                        |                                                          |                                                          |
| Bendigo & Adelaide Bank<br>Boral Ltd<br>Goodman Group<br>Hillgrove Gold<br>Insurance Australia Group<br>Origin Energy<br>Sonic Healthcare | BEN<br>BLD<br>GMG<br>HGO<br>IAG<br>ORG<br>SHL | Buy<br>Buy<br>Buy<br>Buy<br>Buy<br>Buy | 10.59<br>5.06<br>5.13<br>0.098<br>6.13<br>14.86<br>16.67 | 15.97<br>4.78<br>4.89<br>0.088<br>5.87<br>14.22<br>15.97 |

# CHARTS: