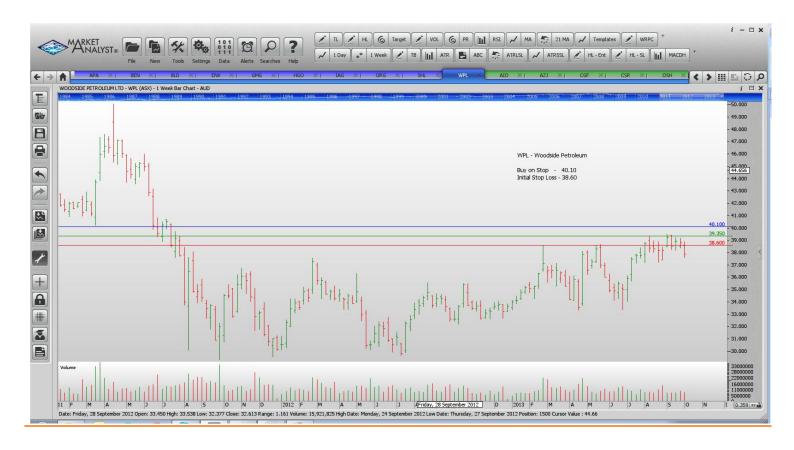

## **Retained**

| APA Group<br>Envestra<br>Woodside Petroleum                                                                                               | APA<br>ENV<br>WPL                             | Sell<br>Buy<br>Buy                     | 5.67<br>1.167<br>40.10                                   | <mark>5.97</mark><br>1.123<br>38.60                      |
|-------------------------------------------------------------------------------------------------------------------------------------------|-----------------------------------------------|----------------------------------------|----------------------------------------------------------|----------------------------------------------------------|
| <b>NEW ORDERS:</b>                                                                                                                        |                                               |                                        |                                                          |                                                          |
| Bendigo & Adelaide Bank<br>Boral Ltd<br>Goodman Group<br>Hillgrove Gold<br>Insurance Australia Group<br>Origin Energy<br>Sonic Healthcare | BEN<br>BLD<br>GMG<br>HGO<br>IAG<br>ORG<br>SHL | Buy<br>Buy<br>Buy<br>Buy<br>Buy<br>Buy | 10.59<br>5.06<br>5.13<br>0.098<br>6.13<br>14.86<br>16.67 | 15.97<br>4.78<br>4.89<br>0.088<br>5.87<br>14.22<br>15.97 |

# CHARTS: