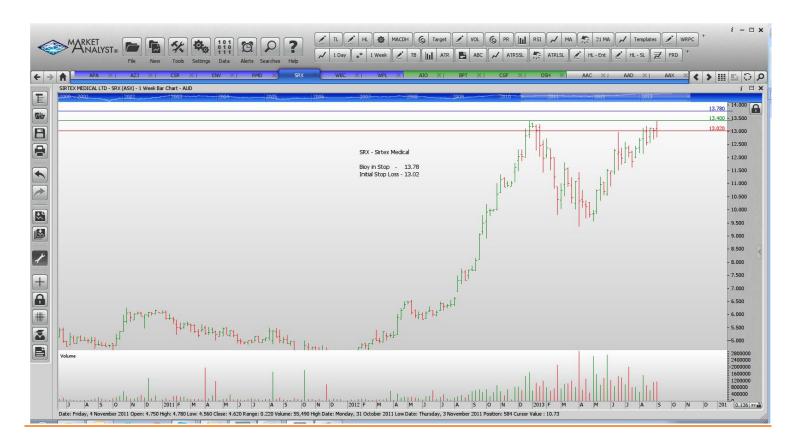

## **Retained**

| Aurizon Holdings | AZJ | Buy  | 4.67  | 4.47  |
|------------------|-----|------|-------|-------|
| APA Group        | APA | Sell | 5.67  | 5.97  |
| Resmed           | RMD | Buy  | 5.67  | 5.43  |
| Sirtex Medical   | SRX | Buy  | 13.78 | 13.02 |
| Westpac          | WBC | Buy  | 32.23 | 30.83 |