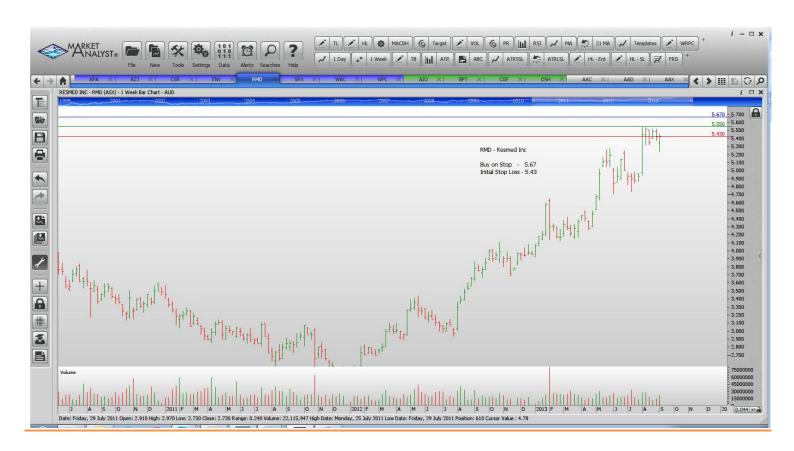

## **Retained**

| Aurizon Holdings | AZJ | Buy  | 4.67  | 4.47  |
|------------------|-----|------|-------|-------|
| APA Group        | APA | Sell | 5.67  | 5.97  |
| Resmed           | RMD | Buy  | 5.67  | 5.43  |
| Sirtex Medical   | SRX | Buy  | 13.78 | 13.02 |
| Westpac          | WBC | Buy  | 32.23 | 30.83 |