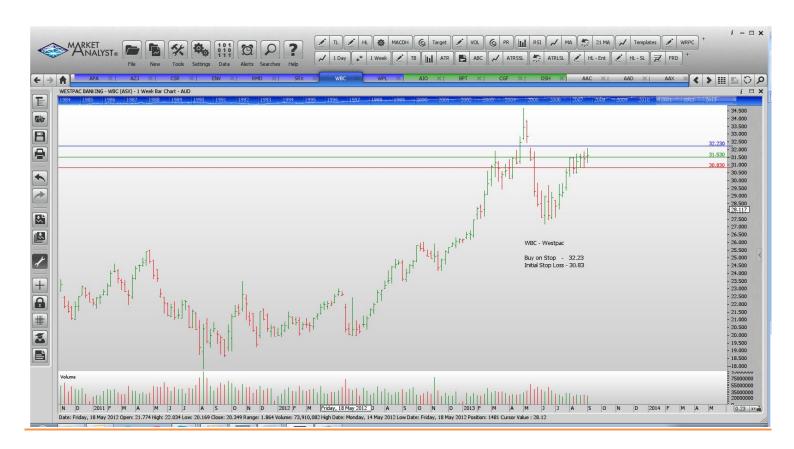

## **Retained**

| Aurizon Holdings | AZJ | Buy  | 4.67  | 4.47  |
|------------------|-----|------|-------|-------|
| APA Group        | APA | Sell | 5.67  | 5.97  |
| Resmed           | RMD | Buy  | 5.67  | 5.43  |
| Sirtex Medical   | SRX | Buy  | 13.78 | 13.02 |
| Westpac          | WBC | Buy  | 32.23 | 30.83 |