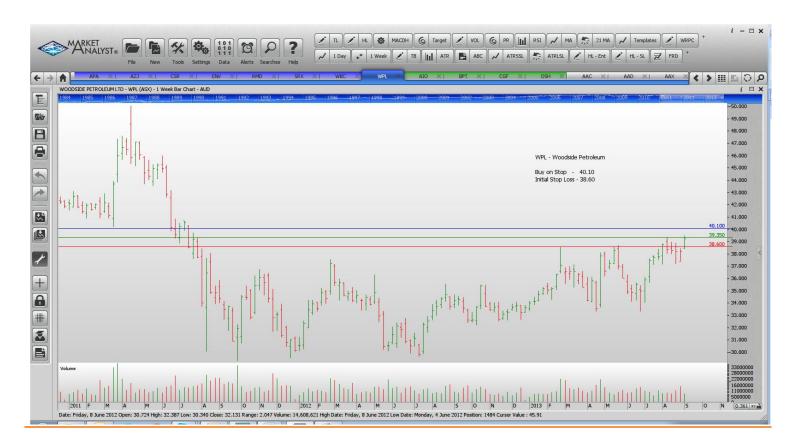

### **NEW ORDERS:**

| CSR Ltd            | CSR | Buy | 2.44  | 2.28  |
|--------------------|-----|-----|-------|-------|
| Envestra Ltd       | ENV | Buy | 1.167 | 1.123 |
| Woodside Petroleum | WPL | Buy | 40.10 | 38.60 |