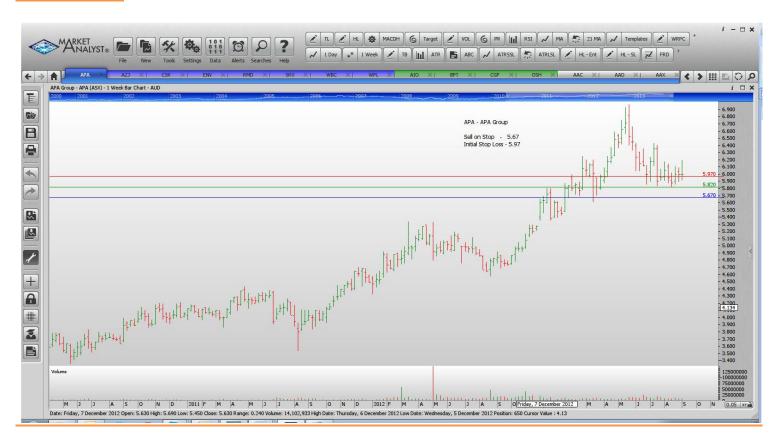

## **Retained**

| Aurizon Holdings | AZJ | Buy  | 4.67  | 4.47  |
|------------------|-----|------|-------|-------|
| APA Group        | APA | Sell | 5.67  | 5.97  |
| Resmed           | RMD | Buy  | 5.67  | 5.43  |
| Sirtex Medical   | SRX | Buy  | 13.78 | 13.02 |
| Westpac          | WBC | Buy  | 32.23 | 30.83 |

## **CHARTS:**