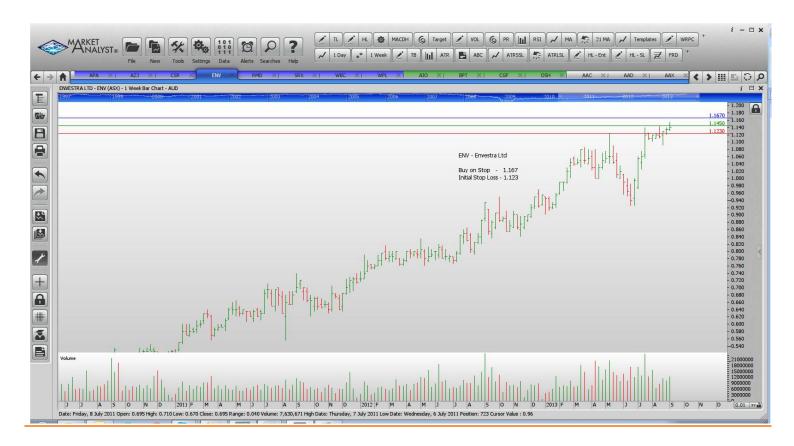

### **NEW ORDERS:**

| CSR Ltd            | CSR | Buy | 2.44  | 2.28  |
|--------------------|-----|-----|-------|-------|
| Envestra Ltd       | ENV | Buy | 1.167 | 1.123 |
| Woodside Petroleum | WPL | Buy | 40.10 | 38.60 |

## **CHARTS:**