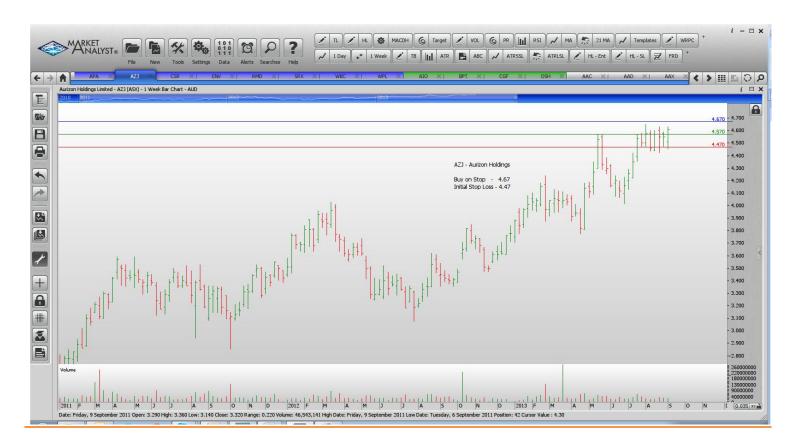

## **Retained**

| Aurizon Holdings | AZJ | Buy  | 4.67  | 4.47  |
|------------------|-----|------|-------|-------|
| APA Group        | APA | Sell | 5.67  | 5.97  |
| Resmed           | RMD | Buy  | 5.67  | 5.43  |
| Sirtex Medical   | SRX | Buy  | 13.78 | 13.02 |
| Westpac          | WBC | Buy  | 32.23 | 30.83 |

## **CHARTS:**