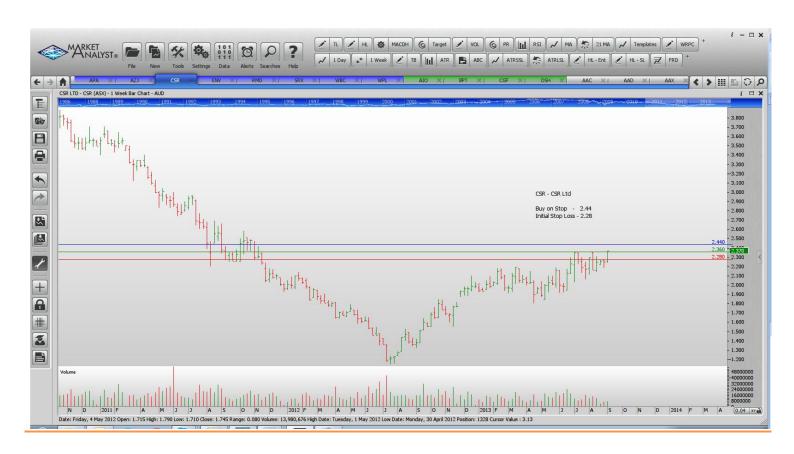

### **NEW ORDERS:**

| CSR Ltd            | CSR | Buy | 2.44  | 2.28  |
|--------------------|-----|-----|-------|-------|
| Envestra Ltd       | ENV | Buy | 1.167 | 1.123 |
| Woodside Petroleum | WPL | Buy | 40.10 | 38.60 |

## **CHARTS:**