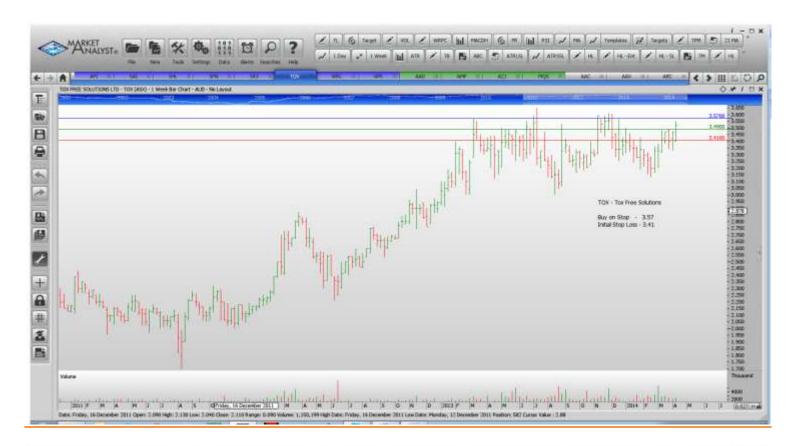

# **Retained**

| SAI Global Ltd       | SAI | Buy | 4.32  | 4.20  |
|----------------------|-----|-----|-------|-------|
| Sonic Health Care    | SHL | Buy | 18.20 | 17.54 |
| SP Ausnet            | SPN | Buy | 1.386 | 1.294 |
| Sirtex Medical Corp  | SRX | Buy | 16.85 | 16.01 |
| Tox Free Solutions   | TOX | Buy | 3.57  | 3.41  |
| Westpac Banking Corp | WBC | Buy | 35.37 | 34.39 |
| Woodside Petroleum   | WPL | Buy | 40.07 | 38.99 |

## **CHARTS:**