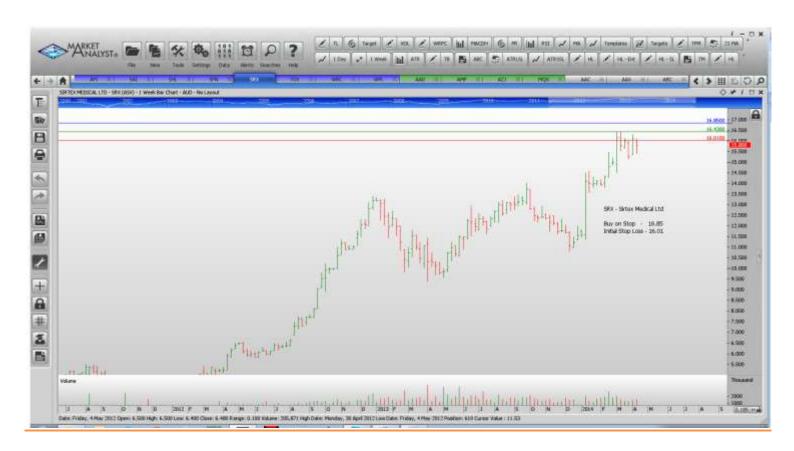

# **Retained**

| SAI Global Ltd       | SAI | Buy | 4.32  | 4.20  |
|----------------------|-----|-----|-------|-------|
| Sonic Health Care    | SHL | Buy | 18.20 | 17.54 |
| SP Ausnet            | SPN | Buy | 1.386 | 1.294 |
| Sirtex Medical Corp  | SRX | Buy | 16.85 | 16.01 |
| Tox Free Solutions   | TOX | Buy | 3.57  | 3.41  |
| Westpac Banking Corp | WBC | Buy | 35.37 | 34.39 |
| Woodside Petroleum   | WPL | Buy | 40.07 | 38.99 |

## **CHARTS:**