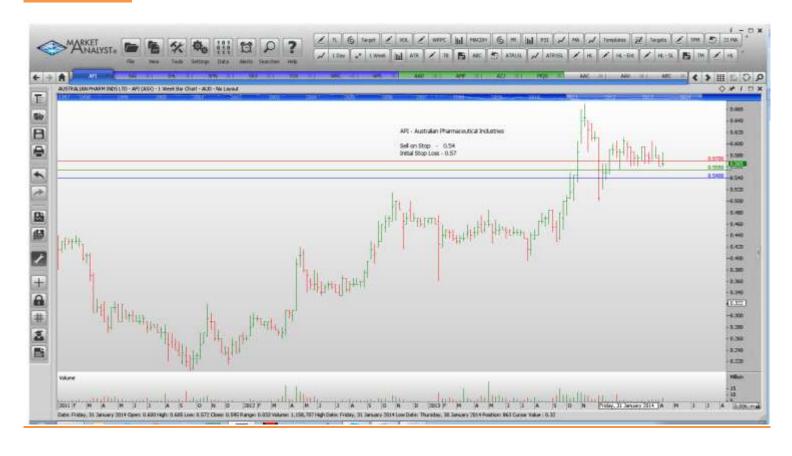

368 |
|----------------------|-----|-------|--------|-------|
| AMP Ltd              | AMP | 4.94  | Retain | 4.94  |
| Macquarie Group      | MQG | 55.85 | Retain | 55.85 |

## **WORKING ORDERS:**

#### **CANCELLED ORDERS:**

Name Code Direction Entry Stop Loss

### **Amended**

# **Retained**

| SAI Global Ltd       | SAI | Buy | 4.32  | 4.20  |
|----------------------|-----|-----|-------|-------|
| Sonic Health Care    | SHL | Buy | 18.20 | 17.54 |
| SP Ausnet            | SPN | Buy | 1.386 | 1.294 |
| Sirtex Medical Corp  | SRX | Buy | 16.85 | 16.01 |
| Tox Free Solutions   | TOX | Buy | 3.57  | 3.41  |
| Westpac Banking Corp | WBC | Buy | 35.37 | 34.39 |
| Woodside Petroleum   | WPL | Buy | 40.07 | 38.99 |

## **NEW ORDERS:**

Australian Pharma Ind API Sell 0.54 0.57

## **CHARTS:**