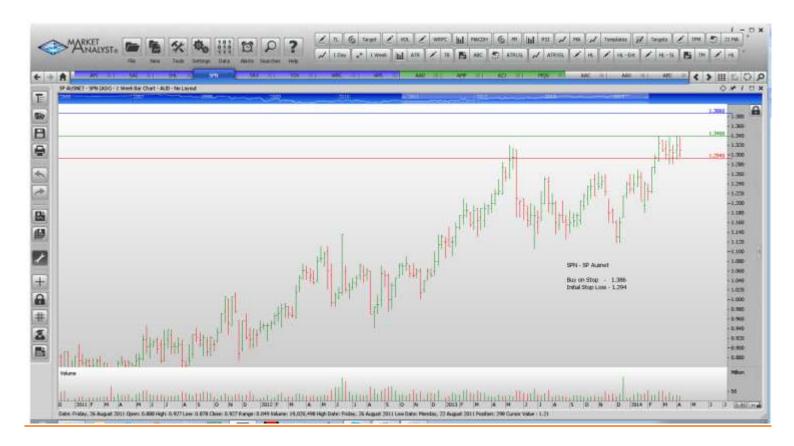

# **Retained**

| SAI Global Ltd       | SAI | Buy | 4.32  | 4.20  |
|----------------------|-----|-----|-------|-------|
| Sonic Health Care    | SHL | Buy | 18.20 | 17.54 |
| SP Ausnet            | SPN | Buy | 1.386 | 1.294 |
| Sirtex Medical Corp  | SRX | Buy | 16.85 | 16.01 |
| Tox Free Solutions   | TOX | Buy | 3.57  | 3.41  |
| Westpac Banking Corp | WBC | Buy | 35.37 | 34.39 |
| Woodside Petroleum   | WPL | Buy | 40.07 | 38.99 |