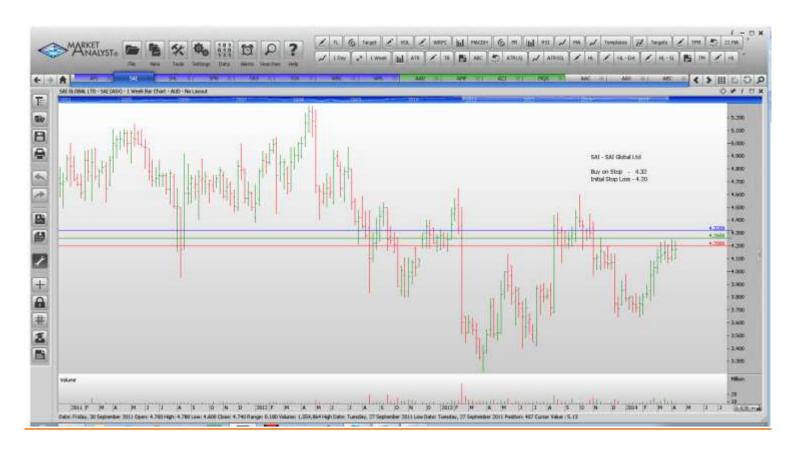

# **Retained**

| SAI Global Ltd       | SAI | Buy | 4.32  | 4.20  |
|----------------------|-----|-----|-------|-------|
| Sonic Health Care    | SHL | Buy | 18.20 | 17.54 |
| SP Ausnet            | SPN | Buy | 1.386 | 1.294 |
| Sirtex Medical Corp  | SRX | Buy | 16.85 | 16.01 |
| Tox Free Solutions   | TOX | Buy | 3.57  | 3.41  |
| Westpac Banking Corp | WBC | Buy | 35.37 | 34.39 |
| Woodside Petroleum   | WPL | Buy | 40.07 | 38.99 |