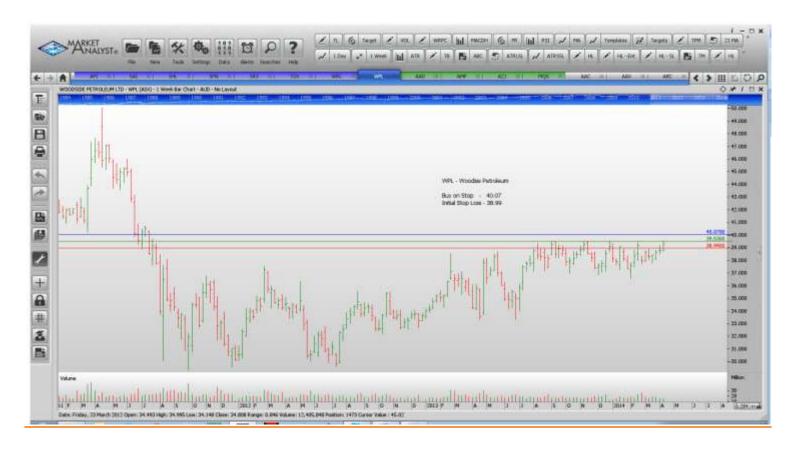

# **Retained**

| SAI Global Ltd       | SAI | Buy | 4.32  | 4.20  |
|----------------------|-----|-----|-------|-------|
| Sonic Health Care    | SHL | Buy | 18.20 | 17.54 |
| SP Ausnet            | SPN | Buy | 1.386 | 1.294 |
| Sirtex Medical Corp  | SRX | Buy | 16.85 | 16.01 |
| Tox Free Solutions   | TOX | Buy | 3.57  | 3.41  |
| Westpac Banking Corp | WBC | Buy | 35.37 | 34.39 |
| Woodside Petroleum   | WPL | Buy | 40.07 | 38.99 |

## **CHARTS:**