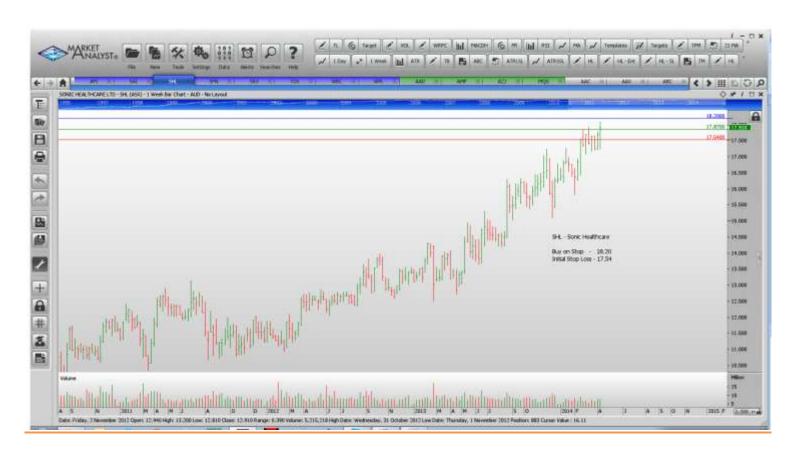

# **Retained**

| SAI Global Ltd       | SAI | Buy | 4.32  | 4.20  |
|----------------------|-----|-----|-------|-------|
| Sonic Health Care    | SHL | Buy | 18.20 | 17.54 |
| SP Ausnet            | SPN | Buy | 1.386 | 1.294 |
| Sirtex Medical Corp  | SRX | Buy | 16.85 | 16.01 |
| Tox Free Solutions   | TOX | Buy | 3.57  | 3.41  |
| Westpac Banking Corp | WBC | Buy | 35.37 | 34.39 |
| Woodside Petroleum   | WPL | Buy | 40.07 | 38.99 |