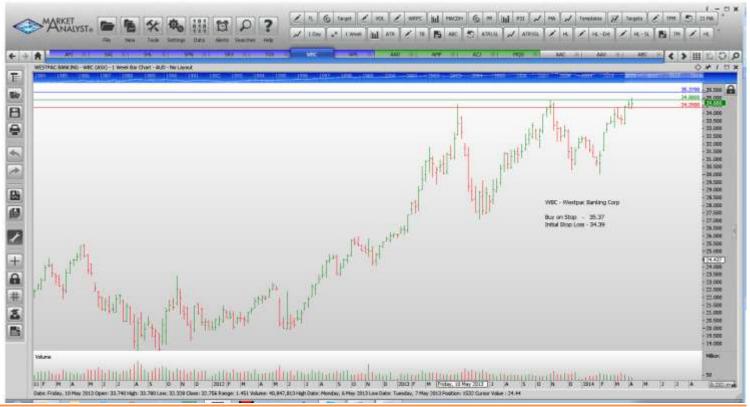

# **Retained**

| SAI Global Ltd       | SAI | Buy | 4.32  | 4.20  |
|----------------------|-----|-----|-------|-------|
| Sonic Health Care    | SHL | Buy | 18.20 | 17.54 |
| SP Ausnet            | SPN | Buy | 1.386 | 1.294 |
| Sirtex Medical Corp  | SRX | Buy | 16.85 | 16.01 |
| Tox Free Solutions   | TOX | Buy | 3.57  | 3.41  |
| Westpac Banking Corp | WBC | Buy | 35.37 | 34.39 |
| Woodside Petroleum   | WPL | Buy | 40.07 | 38.99 |

## **CHARTS:**