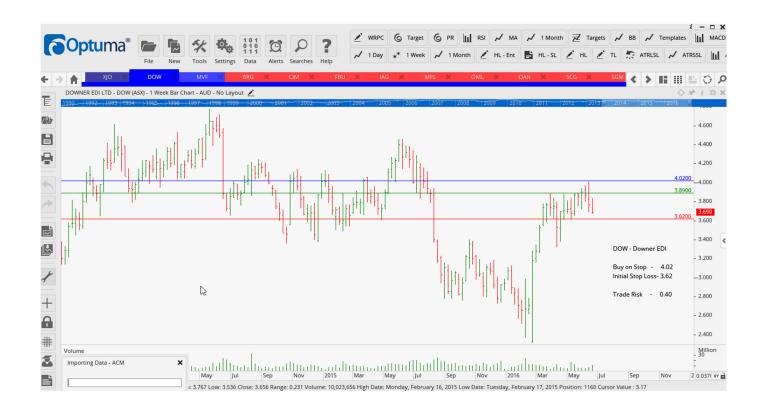

## **Retained**

| Downer EDI       | DOW | Buy  | 4.02 | 3.62 | 0.40 |
|------------------|-----|------|------|------|------|
| Monash IVF Group | MVF | Sell | 1.76 | 1.93 | 0.17 |

### **CHARTS:**