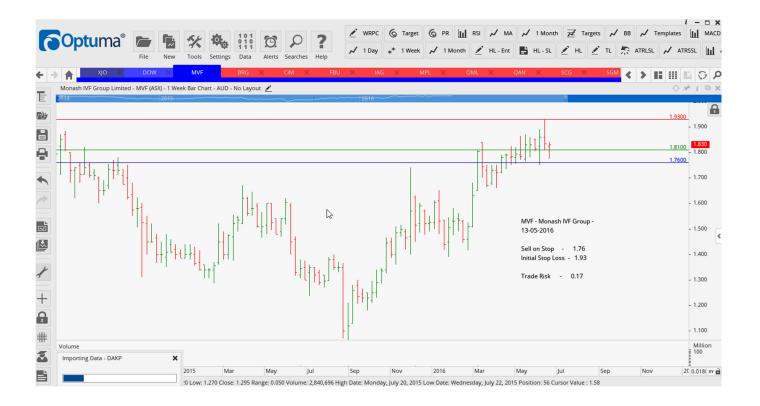

## **Retained**

| Downer EDI       | DOW | Buy  | 4.02 | 3.62 | 0.40 |
|------------------|-----|------|------|------|------|
| Monash IVF Group | MVF | Sell | 1.76 | 1.93 | 0.17 |

### **CHARTS:**