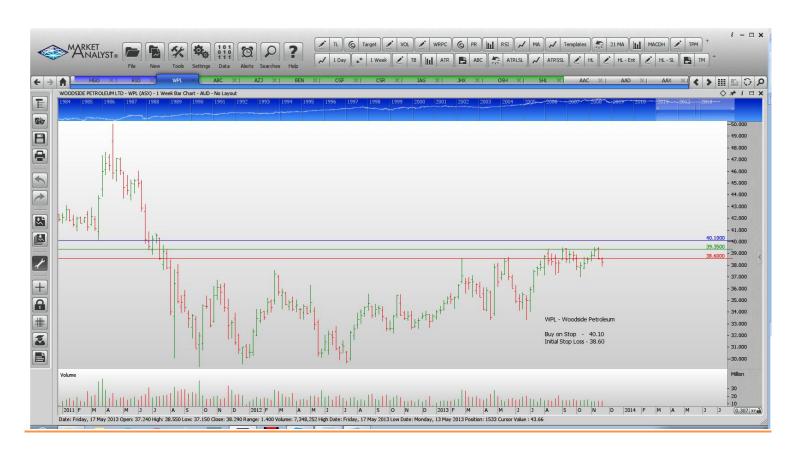

## **Retained**

| Hillgrove Gold     | HGO | Buy | 0.098 | 0.088 |
|--------------------|-----|-----|-------|-------|
| Rio Tinto Ltd      | RIO | Buy | 66.01 | 63.21 |
| Woodside Petroleum | WPL | Buy | 40.10 | 38.60 |

## **CHARTS:**