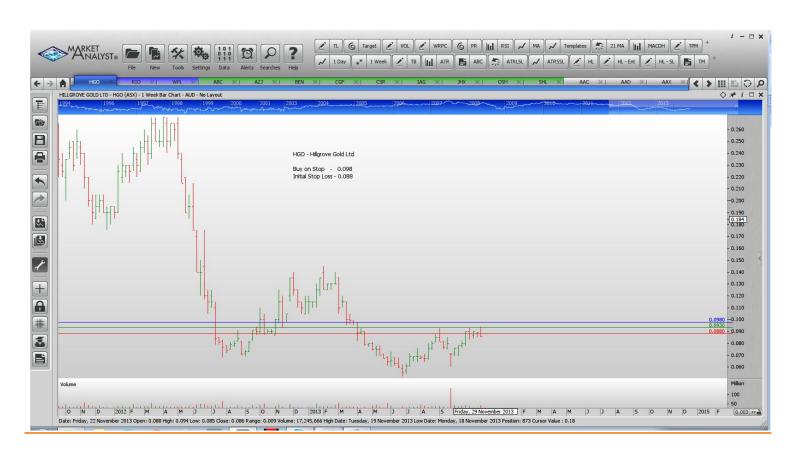

## **Retained**

| Hillgrove Gold     | HGO | Buy | 0.098 | 0.088 |
|--------------------|-----|-----|-------|-------|
| Rio Tinto Ltd      | RIO | Buy | 66.01 | 63.21 |
| Woodside Petroleum | WPL | Buy | 40.10 | 38.60 |

## **CHARTS:**