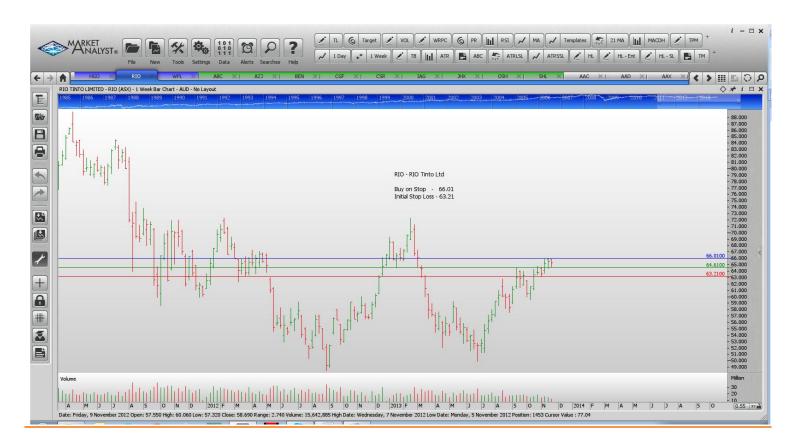

## **Retained**

| Hillgrove Gold     | HGO | Buy | 0.098 | 0.088 |
|--------------------|-----|-----|-------|-------|
| Rio Tinto Ltd      | RIO | Buy | 66.01 | 63.21 |
| Woodside Petroleum | WPL | Buy | 40.10 | 38.60 |

## **CHARTS:**