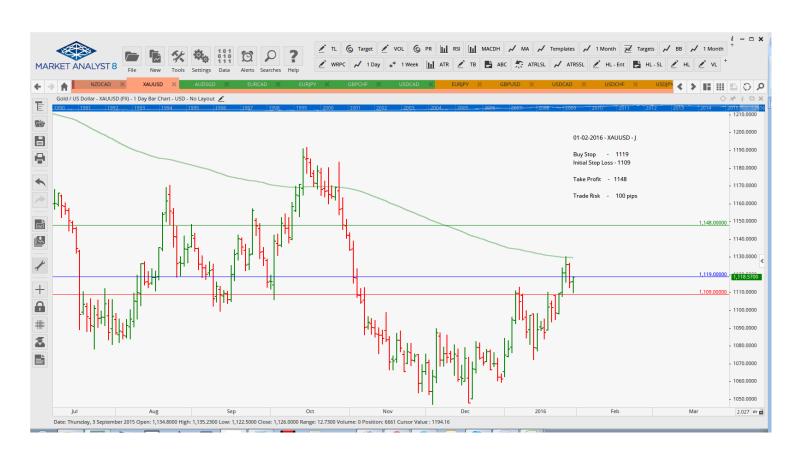

## **Stop Orders**

| AUDUSD | Sell Stop       | 0.6972  | 0.7147  | 0.6866  | 0.6760  |         | 175 pips |
|--------|-----------------|---------|---------|---------|---------|---------|----------|
| EURGBP | Buy Stop        | 0.7665  | 0.7553  | 0.7761  | 0.7858  |         | 112 pips |
| EURUSD | <b>Buy Stop</b> | 1.0989  | 1.0798  | 1.1094  | 1.1198  |         | 191 pips |
| NZDCAD | Sell Stop       | 0.9042  | 0.9081  | 0.8967  |         |         | 39 pips  |
| USDCAD | Sell Stop       | 1.39422 | 1.40028 | 1.39225 | 1.39120 | 1.38879 | 61 pips  |
| XAUUSD | Buy Stop        | 1119    | 1109    | 1148    |         |         | 100 pips |