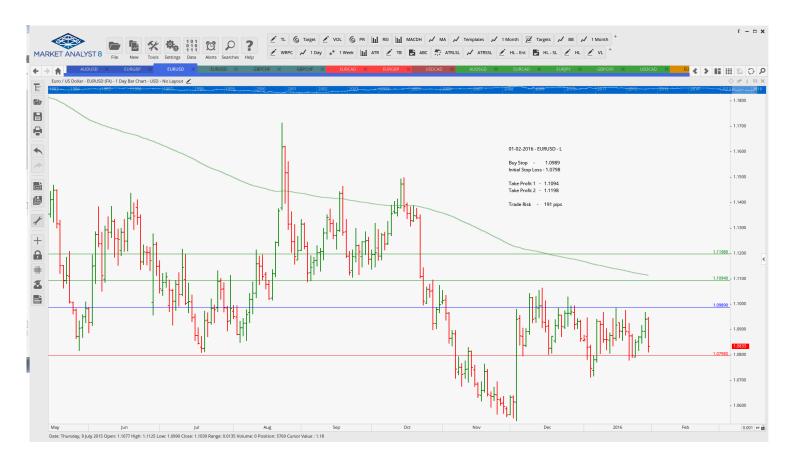

## **Stop Orders**

| AUDUSD | Sell Stop       | 0.6972  | 0.7147  | 0.6866  | 0.6760  |         | 175 pips |
|--------|-----------------|---------|---------|---------|---------|---------|----------|
| EURGBP | Buy Stop        | 0.7665  | 0.7553  | 0.7761  | 0.7858  |         | 112 pips |
| EURUSD | <b>Buy Stop</b> | 1.0989  | 1.0798  | 1.1094  | 1.1198  |         | 191 pips |
| NZDCAD | Sell Stop       | 0.9042  | 0.9081  | 0.8967  |         |         | 39 pips  |
| USDCAD | Sell Stop       | 1.39422 | 1.40028 | 1.39225 | 1.39120 | 1.38879 | 61 pips  |
| XAUUSD | Buy Stop        | 1119    | 1109    | 1148    |         |         | 100 pips |