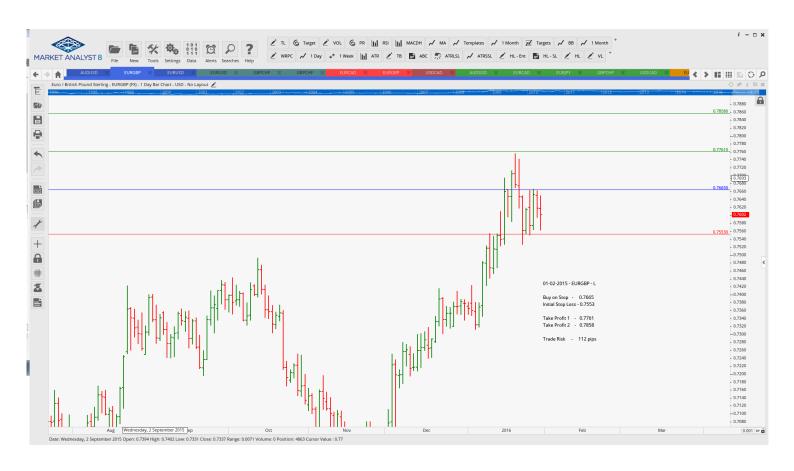

## **Stop Orders**

| AUDUSD | Sell Stop       | 0.6972  | 0.7147  | 0.6866  | 0.6760  |         | 175 pips |
|--------|-----------------|---------|---------|---------|---------|---------|----------|
| EURGBP | Buy Stop        | 0.7665  | 0.7553  | 0.7761  | 0.7858  |         | 112 pips |
| EURUSD | <b>Buy Stop</b> | 1.0989  | 1.0798  | 1.1094  | 1.1198  |         | 191 pips |
| NZDCAD | Sell Stop       | 0.9042  | 0.9081  | 0.8967  |         |         | 39 pips  |
| USDCAD | Sell Stop       | 1.39422 | 1.40028 | 1.39225 | 1.39120 | 1.38879 | 61 pips  |
| XAUUSD | Buy Stop        | 1119    | 1109    | 1148    |         |         | 100 pips |