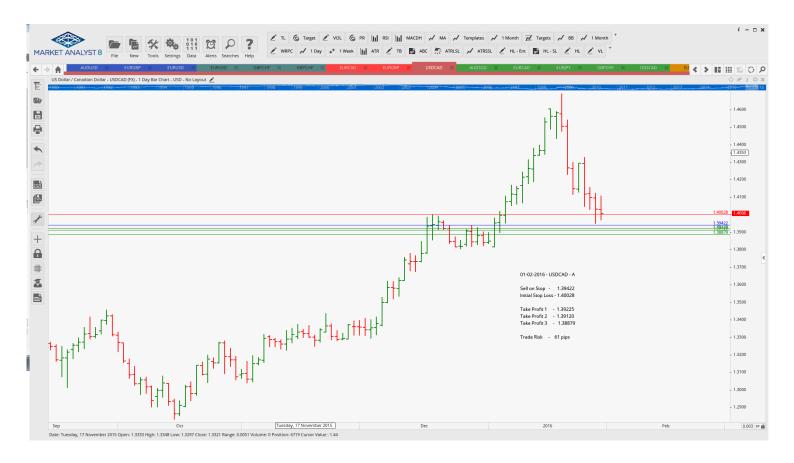

## **Stop Orders**

| AUDUSD | Sell Stop       | 0.6972  | 0.7147  | 0.6866  | 0.6760  |         | 175 pips |
|--------|-----------------|---------|---------|---------|---------|---------|----------|
| EURGBP | Buy Stop        | 0.7665  | 0.7553  | 0.7761  | 0.7858  |         | 112 pips |
| EURUSD | <b>Buy Stop</b> | 1.0989  | 1.0798  | 1.1094  | 1.1198  |         | 191 pips |
| NZDCAD | Sell Stop       | 0.9042  | 0.9081  | 0.8967  |         |         | 39 pips  |
| USDCAD | Sell Stop       | 1.39422 | 1.40028 | 1.39225 | 1.39120 | 1.38879 | 61 pips  |
| XAUUSD | Buy Stop        | 1119    | 1109    | 1148    |         |         | 100 pips |