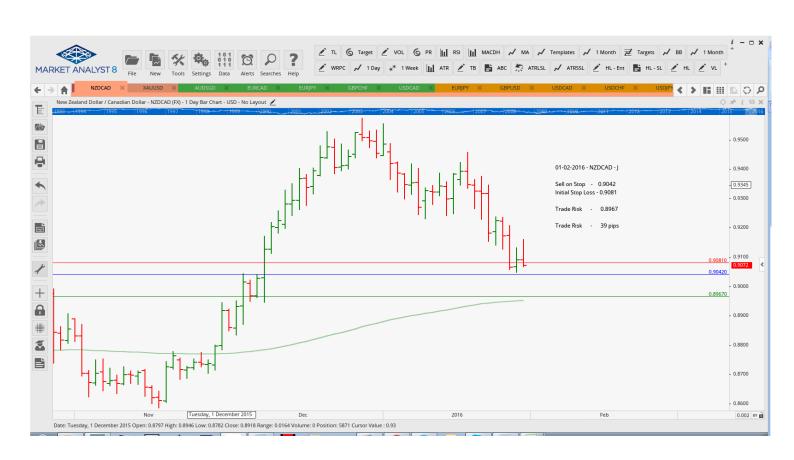

## **Stop Orders**

| AUDUSD | Sell Stop       | 0.6972  | 0.7147  | 0.6866  | 0.6760  |         | 175 pips |
|--------|-----------------|---------|---------|---------|---------|---------|----------|
| EURGBP | Buy Stop        | 0.7665  | 0.7553  | 0.7761  | 0.7858  |         | 112 pips |
| EURUSD | <b>Buy Stop</b> | 1.0989  | 1.0798  | 1.1094  | 1.1198  |         | 191 pips |
| NZDCAD | Sell Stop       | 0.9042  | 0.9081  | 0.8967  |         |         | 39 pips  |
| USDCAD | Sell Stop       | 1.39422 | 1.40028 | 1.39225 | 1.39120 | 1.38879 | 61 pips  |
| XAUUSD | Buy Stop        | 1119    | 1109    | 1148    |         |         | 100 pips |