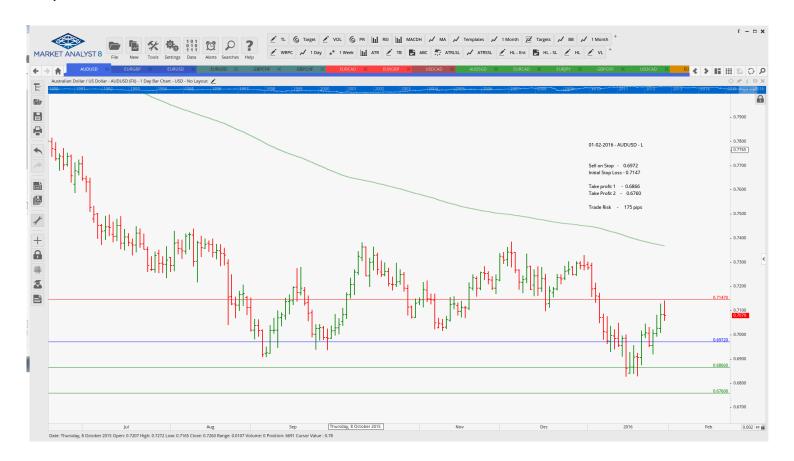

## **Stop Orders**

| AUDUSD | Sell Stop       | 0.6972  | 0.7147  | 0.6866  | 0.6760  |         | 175 pips |
|--------|-----------------|---------|---------|---------|---------|---------|----------|
| EURGBP | Buy Stop        | 0.7665  | 0.7553  | 0.7761  | 0.7858  |         | 112 pips |
| EURUSD | <b>Buy Stop</b> | 1.0989  | 1.0798  | 1.1094  | 1.1198  |         | 191 pips |
| NZDCAD | Sell Stop       | 0.9042  | 0.9081  | 0.8967  |         |         | 39 pips  |
| USDCAD | Sell Stop       | 1.39422 | 1.40028 | 1.39225 | 1.39120 | 1.38879 | 61 pips  |
| XAUUSD | Buy Stop        | 1119    | 1109    | 1148    |         |         | 100 pips |