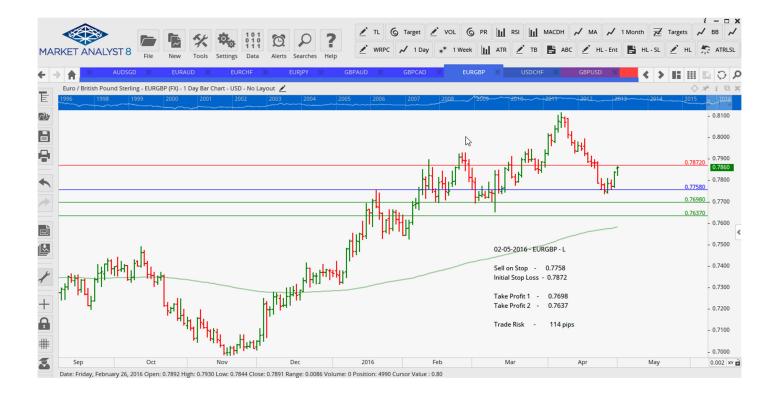

| AUDSGD        | Sell Stop | 1.0192  | 1.0275  | 0.9922  |         |         | 83 pips  |
|---------------|-----------|---------|---------|---------|---------|---------|----------|
| EURAUD        | Sell Stop | 1.5000  | 1.5089  | 1.4437  |         |         | 89 pips  |
| EURCHF        | Buy Stop  | 1.1024  | 1.0977  | 1.1164  |         |         | 67 pips  |
| <b>EURGBP</b> | Sell Stop | 0.7758  | 0.7872  | 0.7698  | 0.7637  |         | 114 pips |
| EURJPY        | Buy Stop  | 123.03  | 122.245 | 126.36  |         |         | 79 pips  |
| GBPUSD        | Sell Stop | 1.45396 | 1.45704 | 1.45162 | 1.45145 | 1.44831 | 31 pips  |

### **CHARTS:**