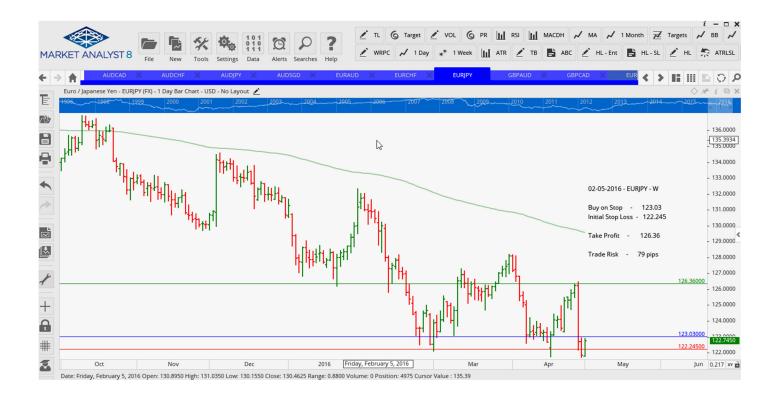

| AUDSGD        | Sell Stop | 1.0192  | 1.0275  | 0.9922  |         |         | 83 pips  |
|---------------|-----------|---------|---------|---------|---------|---------|----------|
| EURAUD        | Sell Stop | 1.5000  | 1.5089  | 1.4437  |         |         | 89 pips  |
| EURCHF        | Buy Stop  | 1.1024  | 1.0977  | 1.1164  |         |         | 67 pips  |
| <b>EURGBP</b> | Sell Stop | 0.7758  | 0.7872  | 0.7698  | 0.7637  |         | 114 pips |
| EURJPY        | Buy Stop  | 123.03  | 122.245 | 126.36  |         |         | 79 pips  |
| GBPUSD        | Sell Stop | 1.45396 | 1.45704 | 1.45162 | 1.45145 | 1.44831 | 31 pips  |