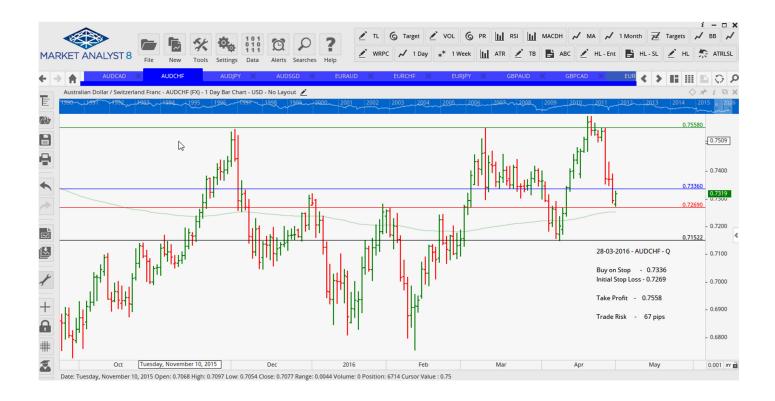

### **CANCELLED ORDERS:**

EURCAD Sell Stop 1.4100, EURCHF Sell Stop 1.0955, EURUSD Sell Stop 1.1302, USDCAD Buy Stop 1.2718

| Name                       | Direction                        | Entry            | Stop Loss                 | TP1                       | TP2    | TP3 | Trade Risk                   |  |
|----------------------------|----------------------------------|------------------|---------------------------|---------------------------|--------|-----|------------------------------|--|
| Amende                     | ed                               |                  |                           |                           |        |     |                              |  |
| Stop Orders                |                                  |                  |                           |                           |        |     |                              |  |
| USDCHF                     | Buy Stop                         | 0.9726           | 0.9524                    | 0.9799                    | 0.9872 |     | 202 pips                     |  |
| Limit Orde                 | ers                              |                  |                           |                           |        |     |                              |  |
| Retained                   |                                  |                  |                           |                           |        |     |                              |  |
| Stop Orders                |                                  |                  |                           |                           |        |     |                              |  |
| GBPAUD<br>GBPCAD           | Buy Stop<br>Buy Stop             | 1.9291<br>1.8430 | 1.9086<br>1.8265          | 1.9995<br>1.8854          |        |     | 205 pips<br>65 pips          |  |
| Limit Orders               |                                  |                  |                           |                           |        |     |                              |  |
| NEW ORDERS:                |                                  |                  |                           |                           |        |     |                              |  |
| Name Orde                  | r Type                           | Entry            | S. L.                     | TP1                       | TP2    | TP3 | Trade Risk                   |  |
| Stop Orders                |                                  |                  |                           |                           |        |     |                              |  |
| AUDCAD<br>AUDCHF<br>AUDJPY | Buy Stop<br>Buy Stop<br>Buy Stop |                  | 0.9560<br>0.7269<br>81.08 | 0.9813<br>0.7558<br>85.88 |        |     | 63 pip<br>67 pips<br>67 pips |  |

### **CHARTS:**