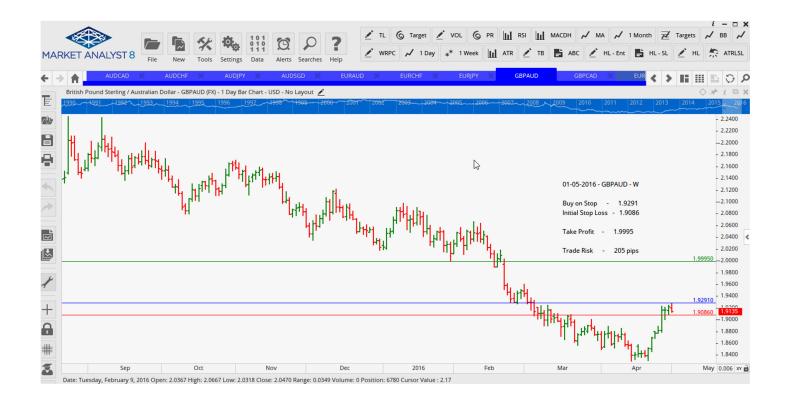

#### **Stop Positions**

| GBPAUD        | Buy Stop  | 1.8873 | Retain | 1.8934 | 1.9700 |
|---------------|-----------|--------|--------|--------|--------|
| <b>GBPCAD</b> | Sell Stop | 1.8420 | Retain | 1.8420 | 1.8103 |
| GBPUSD        | Buy Stop  | 1.4570 | Retain | 1.4570 | 1.5026 |
| <b>USDCAD</b> | Sell Stop | 1.2654 | Retain | 1.2654 | 1.2330 |

### **CANCELLED ORDERS:**

EURCAD Sell Stop 1.4100, EURCHF Sell Stop 1.0955, EURUSD Sell Stop 1.1302, USDCAD Buy Stop 1.2718

| Name                       | Direction                        | Entry            | Stop Loss                 | TP1                       | TP2    | TP3 | Trade Risk                   |  |
|----------------------------|----------------------------------|------------------|---------------------------|---------------------------|--------|-----|------------------------------|--|
| Amende                     | ed                               |                  |                           |                           |        |     |                              |  |
| Stop Orders                |                                  |                  |                           |                           |        |     |                              |  |
| USDCHF                     | Buy Stop                         | 0.9726           | 0.9524                    | 0.9799                    | 0.9872 |     | 202 pips                     |  |
| Limit Orde                 | ers                              |                  |                           |                           |        |     |                              |  |
| Retained                   |                                  |                  |                           |                           |        |     |                              |  |
| Stop Orders                |                                  |                  |                           |                           |        |     |                              |  |
| GBPAUD<br>GBPCAD           | Buy Stop<br>Buy Stop             | 1.9291<br>1.8430 | 1.9086<br>1.8265          | 1.9995<br>1.8854          |        |     | 205 pips<br>65 pips          |  |
| Limit Orders               |                                  |                  |                           |                           |        |     |                              |  |
| NEW ORDERS:                |                                  |                  |                           |                           |        |     |                              |  |
| Name Orde                  | r Type                           | Entry            | S. L.                     | TP1                       | TP2    | TP3 | Trade Risk                   |  |
| Stop Orders                |                                  |                  |                           |                           |        |     |                              |  |
| AUDCAD<br>AUDCHF<br>AUDJPY | Buy Stop<br>Buy Stop<br>Buy Stop |                  | 0.9560<br>0.7269<br>81.08 | 0.9813<br>0.7558<br>85.88 |        |     | 63 pip<br>67 pips<br>67 pips |  |