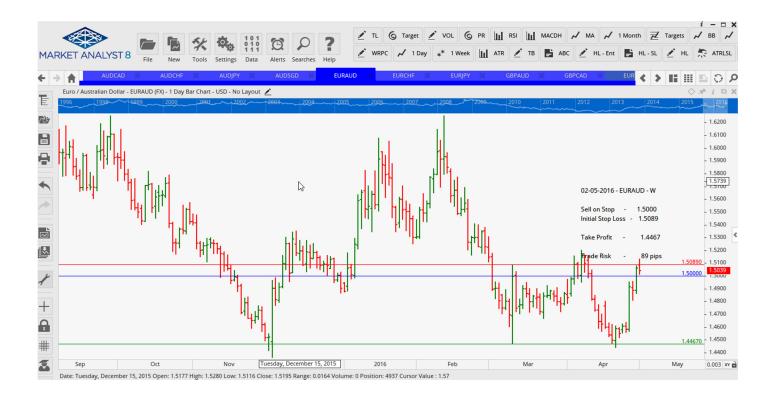

## **POSITIONS:**

| PAIR:                                   |                                   | OLD                                     | ACTION                  | NEW                                     | TP1                           | TP2    | TP3 |  |  |
|-----------------------------------------|-----------------------------------|-----------------------------------------|-------------------------|-----------------------------------------|-------------------------------|--------|-----|--|--|
| Close Positions                         |                                   |                                         |                         |                                         |                               |        |     |  |  |
| Amended                                 |                                   |                                         |                         |                                         |                               |        |     |  |  |
| Stop Posi                               | tions                             |                                         |                         |                                         |                               |        |     |  |  |
| <mark>CADJPY</mark><br>EURAUD<br>EURUSD | Sell Stop<br>Buy Stop<br>Buy Stop | <mark>86.276</mark><br>1.4832<br>1.1331 | Amend<br>Amend<br>Amend | <mark>85.726</mark><br>1.5000<br>1.1436 | <mark>83.112</mark><br>1.5204 | 1.1556 |     |  |  |

| AUDSGD        | Sell Stop | 1.0192  | 1.0275  | 0.9922  |         |         | 83 pips  |
|---------------|-----------|---------|---------|---------|---------|---------|----------|
| EURAUD        | Sell Stop | 1.5000  | 1.5089  | 1.4437  |         |         | 89 pips  |
| EURCHF        | Buy Stop  | 1.1024  | 1.0977  | 1.1164  |         |         | 67 pips  |
| <b>EURGBP</b> | Sell Stop | 0.7758  | 0.7872  | 0.7698  | 0.7637  |         | 114 pips |
| EURJPY        | Buy Stop  | 123.03  | 122.245 | 126.36  |         |         | 79 pips  |
| GBPUSD        | Sell Stop | 1.45396 | 1.45704 | 1.45162 | 1.45145 | 1.44831 | 31 pips  |