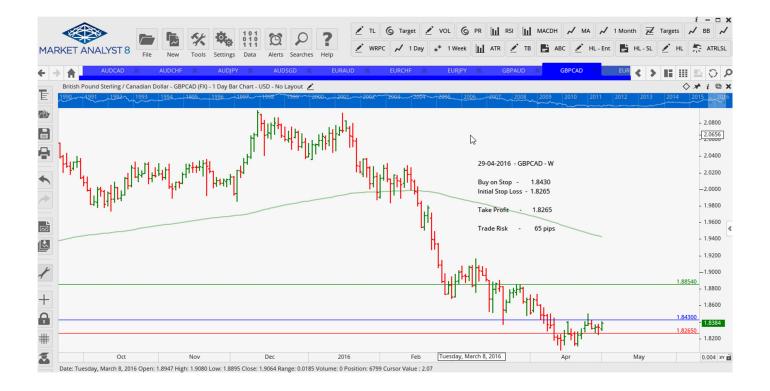

#### **Stop Positions**

| GBPAUD        | Buy Stop  | 1.8873 | Retain | 1.8934 | 1.9700 |
|---------------|-----------|--------|--------|--------|--------|
| <b>GBPCAD</b> | Sell Stop | 1.8420 | Retain | 1.8420 | 1.8103 |
| GBPUSD        | Buy Stop  | 1.4570 | Retain | 1.4570 | 1.5026 |
| <b>USDCAD</b> | Sell Stop | 1.2654 | Retain | 1.2654 | 1.2330 |

### **CANCELLED ORDERS:**

EURCAD Sell Stop 1.4100, EURCHF Sell Stop 1.0955, EURUSD Sell Stop 1.1302, USDCAD Buy Stop 1.2718

| Name                       | Direction                        | Entry            | Stop Loss                 | TP1                       | TP2    | TP3 | Trade Risk                   |  |
|----------------------------|----------------------------------|------------------|---------------------------|---------------------------|--------|-----|------------------------------|--|
| Amende                     | ed                               |                  |                           |                           |        |     |                              |  |
| Stop Orders                |                                  |                  |                           |                           |        |     |                              |  |
| USDCHF                     | Buy Stop                         | 0.9726           | 0.9524                    | 0.9799                    | 0.9872 |     | 202 pips                     |  |
| Limit Orde                 | ers                              |                  |                           |                           |        |     |                              |  |
| Retained                   |                                  |                  |                           |                           |        |     |                              |  |
| Stop Orders                |                                  |                  |                           |                           |        |     |                              |  |
| GBPAUD<br>GBPCAD           | Buy Stop<br>Buy Stop             | 1.9291<br>1.8430 | 1.9086<br>1.8265          | 1.9995<br>1.8854          |        |     | 205 pips<br>65 pips          |  |
| Limit Orders               |                                  |                  |                           |                           |        |     |                              |  |
| NEW ORDERS:                |                                  |                  |                           |                           |        |     |                              |  |
| Name Orde                  | r Type                           | Entry            | S. L.                     | TP1                       | TP2    | TP3 | Trade Risk                   |  |
| Stop Orders                |                                  |                  |                           |                           |        |     |                              |  |
| AUDCAD<br>AUDCHF<br>AUDJPY | Buy Stop<br>Buy Stop<br>Buy Stop |                  | 0.9560<br>0.7269<br>81.08 | 0.9813<br>0.7558<br>85.88 |        |     | 63 pip<br>67 pips<br>67 pips |  |

### **CHARTS:**