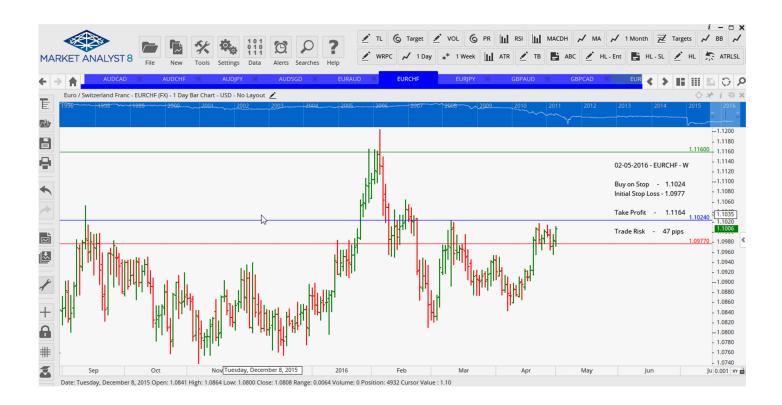

| AUDSGD        | Sell Stop | 1.0192  | 1.0275  | 0.9922  |         |         | 83 pips  |
|---------------|-----------|---------|---------|---------|---------|---------|----------|
| EURAUD        | Sell Stop | 1.5000  | 1.5089  | 1.4437  |         |         | 89 pips  |
| EURCHF        | Buy Stop  | 1.1024  | 1.0977  | 1.1164  |         |         | 67 pips  |
| <b>EURGBP</b> | Sell Stop | 0.7758  | 0.7872  | 0.7698  | 0.7637  |         | 114 pips |
| EURJPY        | Buy Stop  | 123.03  | 122.245 | 126.36  |         |         | 79 pips  |
| GBPUSD        | Sell Stop | 1.45396 | 1.45704 | 1.45162 | 1.45145 | 1.44831 | 31 pips  |