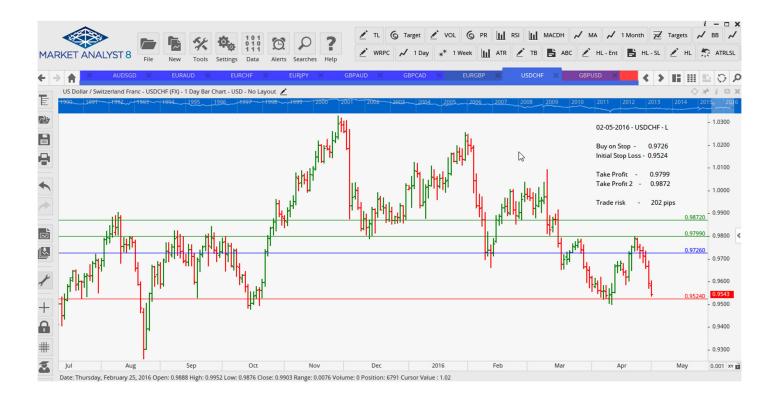

### **CANCELLED ORDERS:**

EURCAD Sell Stop 1.4100, EURCHF Sell Stop 1.0955, EURUSD Sell Stop 1.1302, USDCAD Buy Stop 1.2718

| Name                       | Direction                        | Entry            | Stop Loss                 | TP1                       | TP2    | TP3 | Trade Risk                   |  |
|----------------------------|----------------------------------|------------------|---------------------------|---------------------------|--------|-----|------------------------------|--|
| Amende                     | ed                               |                  |                           |                           |        |     |                              |  |
| Stop Orders                |                                  |                  |                           |                           |        |     |                              |  |
| USDCHF                     | Buy Stop                         | 0.9726           | 0.9524                    | 0.9799                    | 0.9872 |     | 202 pips                     |  |
| Limit Orde                 | ers                              |                  |                           |                           |        |     |                              |  |
| Retained                   |                                  |                  |                           |                           |        |     |                              |  |
| Stop Orders                |                                  |                  |                           |                           |        |     |                              |  |
| GBPAUD<br>GBPCAD           | Buy Stop<br>Buy Stop             | 1.9291<br>1.8430 | 1.9086<br>1.8265          | 1.9995<br>1.8854          |        |     | 205 pips<br>65 pips          |  |
| Limit Orders               |                                  |                  |                           |                           |        |     |                              |  |
| NEW ORDERS:                |                                  |                  |                           |                           |        |     |                              |  |
| Name Orde                  | r Type                           | Entry            | S. L.                     | TP1                       | TP2    | TP3 | Trade Risk                   |  |
| Stop Orders                |                                  |                  |                           |                           |        |     |                              |  |
| AUDCAD<br>AUDCHF<br>AUDJPY | Buy Stop<br>Buy Stop<br>Buy Stop |                  | 0.9560<br>0.7269<br>81.08 | 0.9813<br>0.7558<br>85.88 |        |     | 63 pip<br>67 pips<br>67 pips |  |

### **CHARTS:**