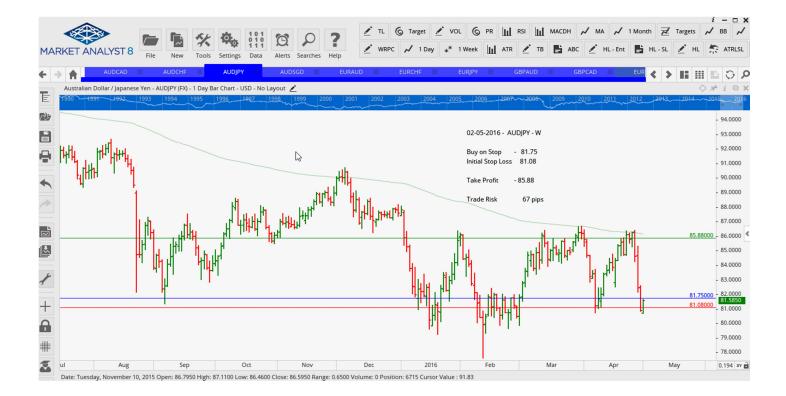

### **CANCELLED ORDERS:**

EURCAD Sell Stop 1.4100, EURCHF Sell Stop 1.0955, EURUSD Sell Stop 1.1302, USDCAD Buy Stop 1.2718

| Name                       | Direction                        | Entry            | Stop Loss                 | TP1                       | TP2    | TP3 | Trade Risk                   |  |
|----------------------------|----------------------------------|------------------|---------------------------|---------------------------|--------|-----|------------------------------|--|
| Amende                     | ed                               |                  |                           |                           |        |     |                              |  |
| Stop Orders                |                                  |                  |                           |                           |        |     |                              |  |
| USDCHF                     | Buy Stop                         | 0.9726           | 0.9524                    | 0.9799                    | 0.9872 |     | 202 pips                     |  |
| Limit Orde                 | ers                              |                  |                           |                           |        |     |                              |  |
| Retained                   |                                  |                  |                           |                           |        |     |                              |  |
| Stop Orders                |                                  |                  |                           |                           |        |     |                              |  |
| GBPAUD<br>GBPCAD           | Buy Stop<br>Buy Stop             | 1.9291<br>1.8430 | 1.9086<br>1.8265          | 1.9995<br>1.8854          |        |     | 205 pips<br>65 pips          |  |
| Limit Orders               |                                  |                  |                           |                           |        |     |                              |  |
| NEW ORDERS:                |                                  |                  |                           |                           |        |     |                              |  |
| Name Orde                  | r Type                           | Entry            | S. L.                     | TP1                       | TP2    | TP3 | Trade Risk                   |  |
| Stop Orders                |                                  |                  |                           |                           |        |     |                              |  |
| AUDCAD<br>AUDCHF<br>AUDJPY | Buy Stop<br>Buy Stop<br>Buy Stop |                  | 0.9560<br>0.7269<br>81.08 | 0.9813<br>0.7558<br>85.88 |        |     | 63 pip<br>67 pips<br>67 pips |  |

### **CHARTS:**