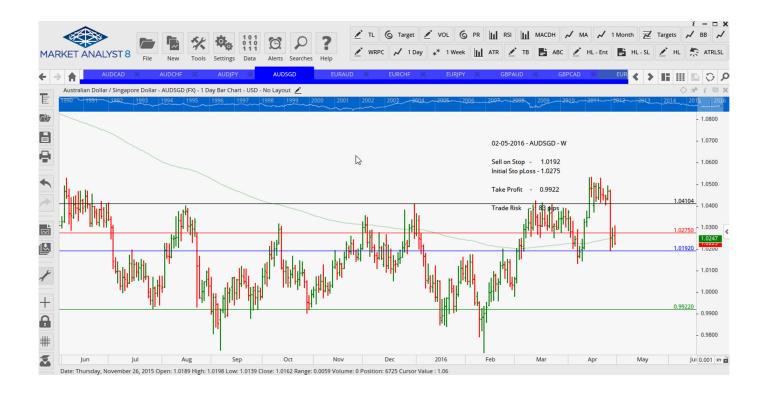

| AUDSGD        | Sell Stop | 1.0192  | 1.0275  | 0.9922  |         |         | 83 pips  |
|---------------|-----------|---------|---------|---------|---------|---------|----------|
| EURAUD        | Sell Stop | 1.5000  | 1.5089  | 1.4437  |         |         | 89 pips  |
| EURCHF        | Buy Stop  | 1.1024  | 1.0977  | 1.1164  |         |         | 67 pips  |
| <b>EURGBP</b> | Sell Stop | 0.7758  | 0.7872  | 0.7698  | 0.7637  |         | 114 pips |
| EURJPY        | Buy Stop  | 123.03  | 122.245 | 126.36  |         |         | 79 pips  |
| GBPUSD        | Sell Stop | 1.45396 | 1.45704 | 1.45162 | 1.45145 | 1.44831 | 31 pips  |

### **CHARTS:**