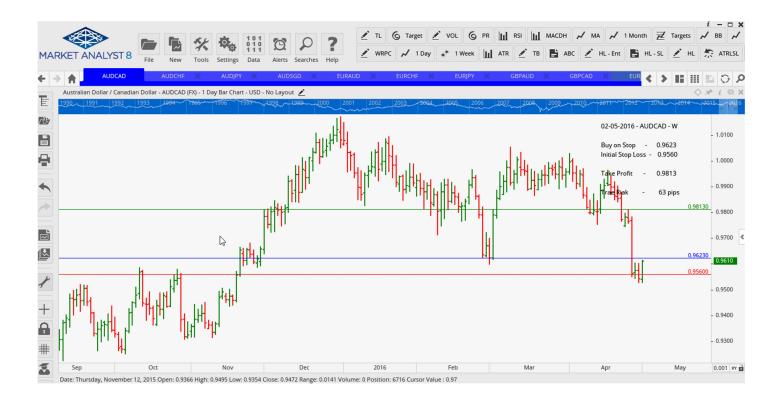

### **CANCELLED ORDERS:**

EURCAD Sell Stop 1.4100, EURCHF Sell Stop 1.0955, EURUSD Sell Stop 1.1302, USDCAD Buy Stop 1.2718

| Name                       | Direction                        | Entry            | Stop Loss                 | TP1                       | TP2    | TP3 | Trade Risk                   |  |
|----------------------------|----------------------------------|------------------|---------------------------|---------------------------|--------|-----|------------------------------|--|
| Amende                     | ed                               |                  |                           |                           |        |     |                              |  |
| Stop Orders                |                                  |                  |                           |                           |        |     |                              |  |
| USDCHF                     | Buy Stop                         | 0.9726           | 0.9524                    | 0.9799                    | 0.9872 |     | 202 pips                     |  |
| Limit Orde                 | ers                              |                  |                           |                           |        |     |                              |  |
| Retained                   |                                  |                  |                           |                           |        |     |                              |  |
| Stop Orders                |                                  |                  |                           |                           |        |     |                              |  |
| GBPAUD<br>GBPCAD           | Buy Stop<br>Buy Stop             | 1.9291<br>1.8430 | 1.9086<br>1.8265          | 1.9995<br>1.8854          |        |     | 205 pips<br>65 pips          |  |
| Limit Orders               |                                  |                  |                           |                           |        |     |                              |  |
| NEW ORDERS:                |                                  |                  |                           |                           |        |     |                              |  |
| Name Orde                  | r Type                           | Entry            | S. L.                     | TP1                       | TP2    | TP3 | Trade Risk                   |  |
| Stop Orders                |                                  |                  |                           |                           |        |     |                              |  |
| AUDCAD<br>AUDCHF<br>AUDJPY | Buy Stop<br>Buy Stop<br>Buy Stop |                  | 0.9560<br>0.7269<br>81.08 | 0.9813<br>0.7558<br>85.88 |        |     | 63 pip<br>67 pips<br>67 pips |  |

### **CHARTS:**