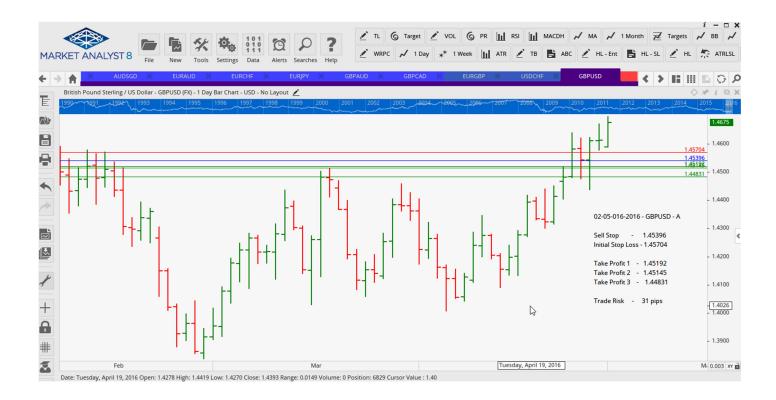

| AUDSGD        | Sell Stop | 1.0192  | 1.0275  | 0.9922  |         |         | 83 pips  |
|---------------|-----------|---------|---------|---------|---------|---------|----------|
| EURAUD        | Sell Stop | 1.5000  | 1.5089  | 1.4437  |         |         | 89 pips  |
| EURCHF        | Buy Stop  | 1.1024  | 1.0977  | 1.1164  |         |         | 67 pips  |
| <b>EURGBP</b> | Sell Stop | 0.7758  | 0.7872  | 0.7698  | 0.7637  |         | 114 pips |
| EURJPY        | Buy Stop  | 123.03  | 122.245 | 126.36  |         |         | 79 pips  |
| GBPUSD        | Sell Stop | 1.45396 | 1.45704 | 1.45162 | 1.45145 | 1.44831 | 31 pips  |

### **CHARTS:**