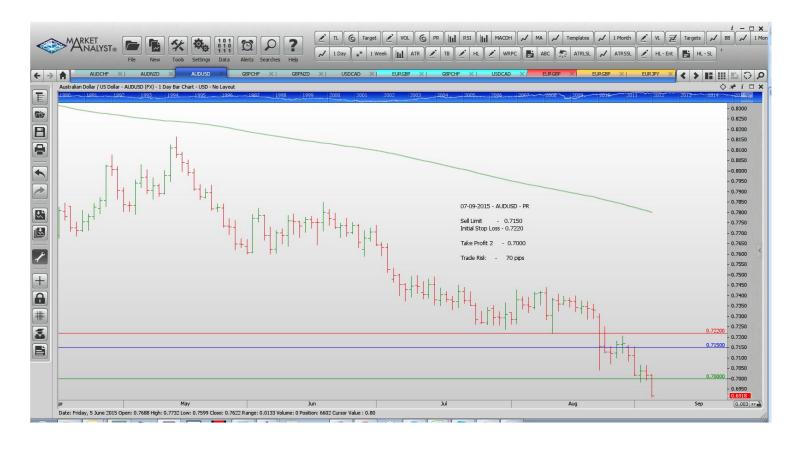

Name Order Type Entry S.L. Take Profit 1 Take Profit 2 Trade Risk

**Stop Orders** 

**Limit Orders** 

| AUDCHF        | Sell Limit       | 0.6950 | 0.7020 | 0.6750 | 70 pips  |
|---------------|------------------|--------|--------|--------|----------|
| AUDNZD        | <b>Buy Limit</b> | 1.0932 | 1.0852 | 1.1280 | 80 pips  |
| AUDUSD        | Sell Limit       | 0.7150 | 0.7220 | 0.7000 | 70 pips  |
| <b>GBPCHF</b> | <b>Buy Limit</b> | 1.4682 | 1.4582 | 1.5250 | 100 pips |
| <b>GBPNZD</b> | <b>Buy Limit</b> | 2.3800 | 2.3680 | 2.4500 | 120 pips |
| USDCAD        | <b>Buy Limit</b> | 1.3130 | 1.3060 | 1.3380 | 70 pips  |

# **CHARTS:**