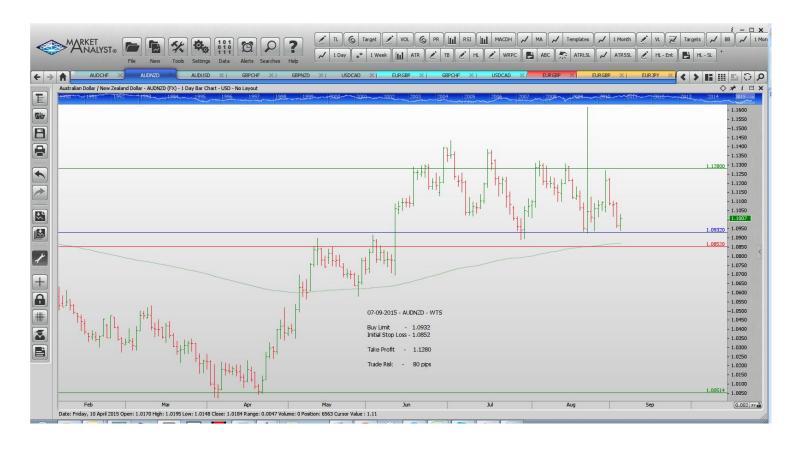

Name Order Type Entry S.L. Take Profit 1 Take Profit 2 Trade Risk

**Stop Orders** 

**Limit Orders** 

| AUDCHF        | Sell Limit       | 0.6950 | 0.7020 | 0.6750 | 70 pips  |
|---------------|------------------|--------|--------|--------|----------|
| AUDNZD        | <b>Buy Limit</b> | 1.0932 | 1.0852 | 1.1280 | 80 pips  |
| AUDUSD        | Sell Limit       | 0.7150 | 0.7220 | 0.7000 | 70 pips  |
| <b>GBPCHF</b> | <b>Buy Limit</b> | 1.4682 | 1.4582 | 1.5250 | 100 pips |
| <b>GBPNZD</b> | <b>Buy Limit</b> | 2.3800 | 2.3680 | 2.4500 | 120 pips |
| USDCAD        | <b>Buy Limit</b> | 1.3130 | 1.3060 | 1.3380 | 70 pips  |

# **CHARTS:**