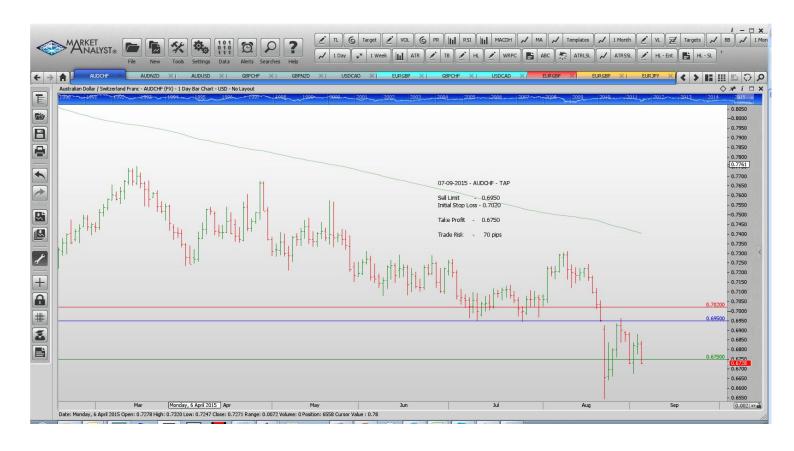

Name Order Type Entry S.L. Take Profit 1 Take Profit 2 Trade Risk

**Stop Orders** 

**Limit Orders** 

| AUDCHF        | Sell Limit       | 0.6950 | 0.7020 | 0.6750 | 70 pips  |
|---------------|------------------|--------|--------|--------|----------|
| AUDNZD        | <b>Buy Limit</b> | 1.0932 | 1.0852 | 1.1280 | 80 pips  |
| AUDUSD        | Sell Limit       | 0.7150 | 0.7220 | 0.7000 | 70 pips  |
| <b>GBPCHF</b> | <b>Buy Limit</b> | 1.4682 | 1.4582 | 1.5250 | 100 pips |
| <b>GBPNZD</b> | <b>Buy Limit</b> | 2.3800 | 2.3680 | 2.4500 | 120 pips |
| USDCAD        | <b>Buy Limit</b> | 1.3130 | 1.3060 | 1.3380 | 70 pips  |

# **CHARTS:**