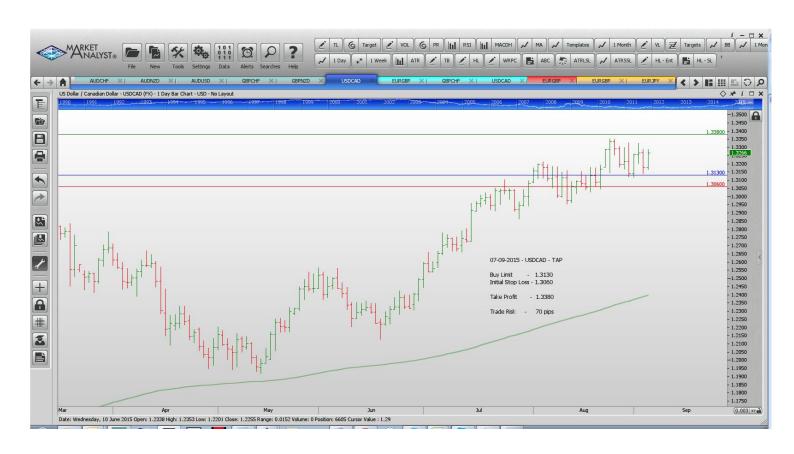

Name Order Type Entry S.L. Take Profit 1 Take Profit 2 Trade Risk

**Stop Orders** 

**Limit Orders** 

| AUDCHF        | Sell Limit       | 0.6950 | 0.7020 | 0.6750 | 70 pips  |
|---------------|------------------|--------|--------|--------|----------|
| AUDNZD        | <b>Buy Limit</b> | 1.0932 | 1.0852 | 1.1280 | 80 pips  |
| AUDUSD        | Sell Limit       | 0.7150 | 0.7220 | 0.7000 | 70 pips  |
| <b>GBPCHF</b> | <b>Buy Limit</b> | 1.4682 | 1.4582 | 1.5250 | 100 pips |
| <b>GBPNZD</b> | <b>Buy Limit</b> | 2.3800 | 2.3680 | 2.4500 | 120 pips |
| USDCAD        | <b>Buy Limit</b> | 1.3130 | 1.3060 | 1.3380 | 70 pips  |

# **CHARTS:**