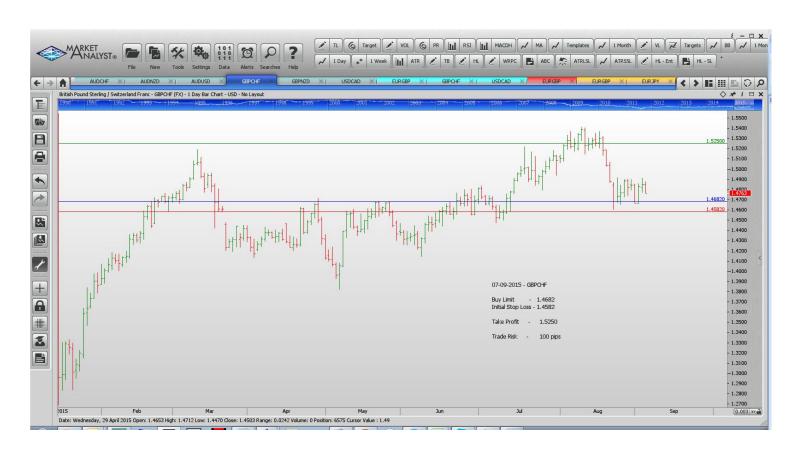

Name Order Type Entry S.L. Take Profit 1 Take Profit 2 Trade Risk

**Stop Orders** 

**Limit Orders** 

| AUDCHF        | Sell Limit       | 0.6950 | 0.7020 | 0.6750 | 70 pips  |
|---------------|------------------|--------|--------|--------|----------|
| AUDNZD        | <b>Buy Limit</b> | 1.0932 | 1.0852 | 1.1280 | 80 pips  |
| AUDUSD        | Sell Limit       | 0.7150 | 0.7220 | 0.7000 | 70 pips  |
| <b>GBPCHF</b> | <b>Buy Limit</b> | 1.4682 | 1.4582 | 1.5250 | 100 pips |
| <b>GBPNZD</b> | <b>Buy Limit</b> | 2.3800 | 2.3680 | 2.4500 | 120 pips |
| USDCAD        | <b>Buy Limit</b> | 1.3130 | 1.3060 | 1.3380 | 70 pips  |

# **CHARTS:**