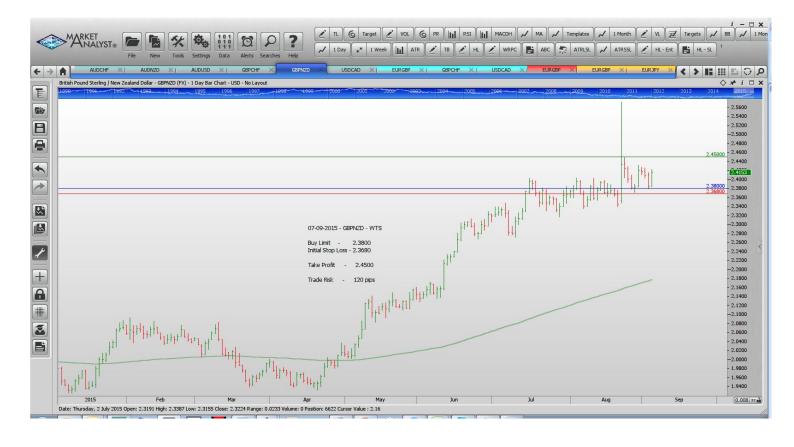

Name Order Type Entry S.L. Take Profit 1 Take Profit 2 Trade Risk

**Stop Orders** 

**Limit Orders** 

| AUDCHF        | Sell Limit       | 0.6950 | 0.7020 | 0.6750 | 70 pips  |
|---------------|------------------|--------|--------|--------|----------|
| AUDNZD        | <b>Buy Limit</b> | 1.0932 | 1.0852 | 1.1280 | 80 pips  |
| AUDUSD        | Sell Limit       | 0.7150 | 0.7220 | 0.7000 | 70 pips  |
| <b>GBPCHF</b> | <b>Buy Limit</b> | 1.4682 | 1.4582 | 1.5250 | 100 pips |
| <b>GBPNZD</b> | <b>Buy Limit</b> | 2.3800 | 2.3680 | 2.4500 | 120 pips |
| USDCAD        | <b>Buy Limit</b> | 1.3130 | 1.3060 | 1.3380 | 70 pips  |

# **CHARTS:**