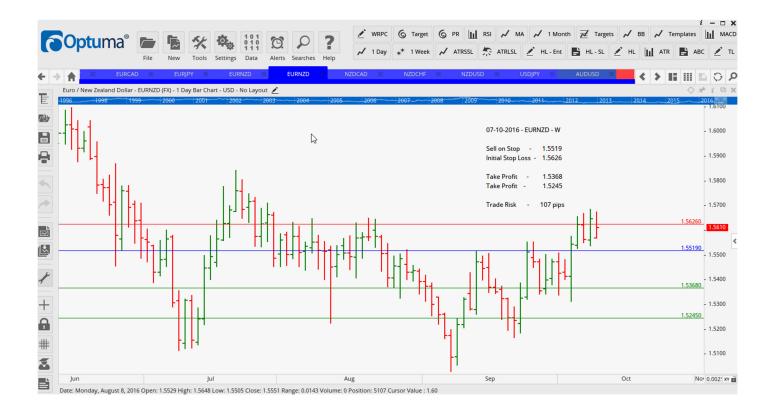

### Retained

| EURJPY | Sell | KR      | 114.785 | 0.7459 | 0.7304  | 0.7213  | 102              |
|--------|------|---------|---------|--------|---------|---------|------------------|
| EURNZD | Buy  | NC      | 1.5693  | 1.5546 | 1.5932  | 1.6088  | 147              |
| EURNZD | Sell | WD – KR | 1.5519  | 1.5626 | 1.5368  | 1.5245  | 107              |
| NZDCHF | Sell | WD – KR | 0.7050  | 0.6990 | 0.7126  | 0.7192  | 60               |
| USDJPY | Sell | NR      | 102.67  | 103.67 | 101.647 | 100.452 | <mark>100</mark> |

# **CHARTS:**