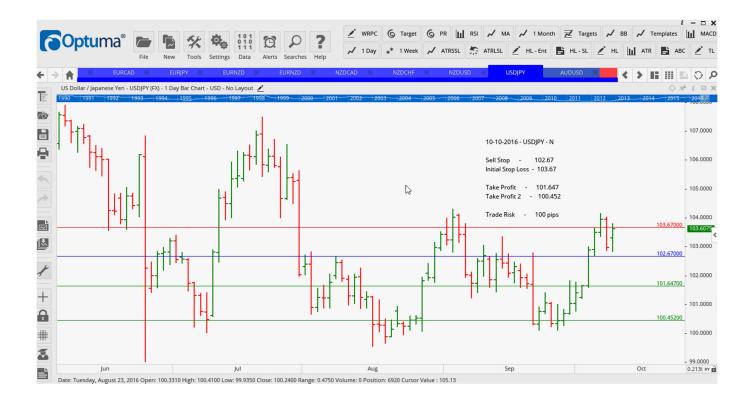

### Retained

| EURJPY | Sell | KR      | 114.785 | 0.7459 | 0.7304  | 0.7213  | 102              |
|--------|------|---------|---------|--------|---------|---------|------------------|
| EURNZD | Buy  | NC      | 1.5693  | 1.5546 | 1.5932  | 1.6088  | 147              |
| EURNZD | Sell | WD – KR | 1.5519  | 1.5626 | 1.5368  | 1.5245  | 107              |
| NZDCHF | Sell | WD – KR | 0.7050  | 0.6990 | 0.7126  | 0.7192  | 60               |
| USDJPY | Sell | NR      | 102.67  | 103.67 | 101.647 | 100.452 | <mark>100</mark> |