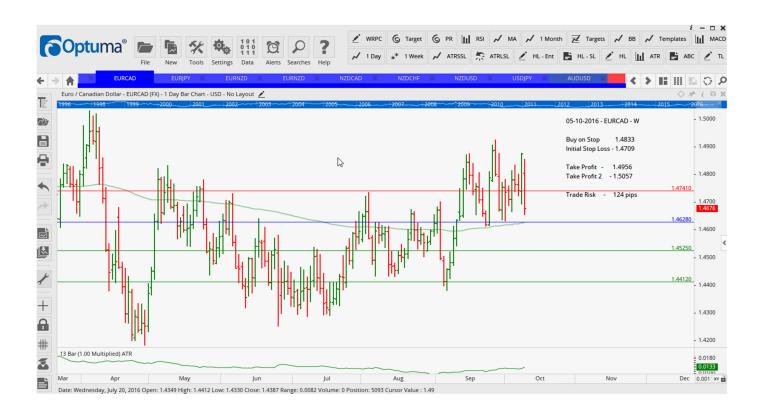

### **NEW ORDERS:**

| Name Orde                            | r Type                     | Code   | Entry                                | S. L.                                | TP1                                  | TP2                                  | TP3 | TR pips                             |
|--------------------------------------|----------------------------|--------|--------------------------------------|--------------------------------------|--------------------------------------|--------------------------------------|-----|-------------------------------------|
| AUDCAD<br>AUDJPY<br>AUDUSD<br>EURCAD | Sell<br>Buy<br>Buy<br>Sell | C<br>L | 0.9978<br>79.255<br>0.7681<br>1.4628 | 1.0055<br>78.415<br>0.7545<br>1.4741 | 0.9895<br>80.785<br>0.7746<br>1.4525 | 0.9826<br>82.100<br>0.7812<br>1.4412 |     | 77<br>84<br>136<br><mark>113</mark> |
| NZDCAD<br>NZDUSD                     | Sell<br>Sell               |        | 0.9364<br>0.7120                     | 0.9471<br>0.7173                     | 0.9246<br>0.7066                     | 0.9157<br>0.6978                     |     | 107<br>53                           |