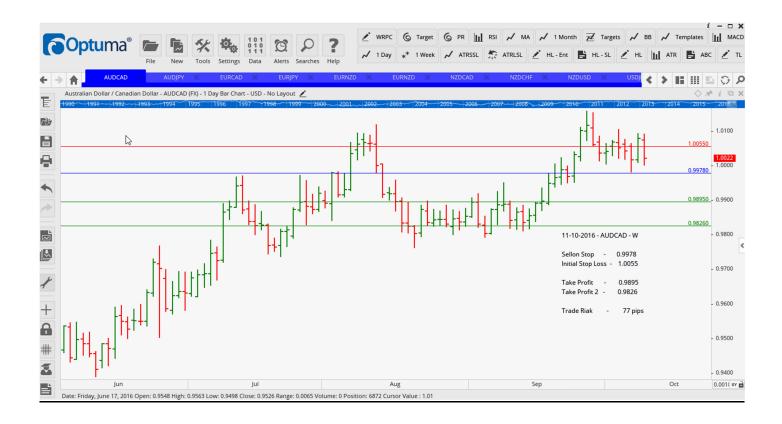

### **NEW ORDERS:**

| Name Orde                            | r Type                     | Code   | Entry                                | S. L.                                | TP1                                  | TP2                                  | TP3 | TR pips                             |
|--------------------------------------|----------------------------|--------|--------------------------------------|--------------------------------------|--------------------------------------|--------------------------------------|-----|-------------------------------------|
| AUDCAD<br>AUDJPY<br>AUDUSD<br>EURCAD | Sell<br>Buy<br>Buy<br>Sell | C<br>L | 0.9978<br>79.255<br>0.7681<br>1.4628 | 1.0055<br>78.415<br>0.7545<br>1.4741 | 0.9895<br>80.785<br>0.7746<br>1.4525 | 0.9826<br>82.100<br>0.7812<br>1.4412 |     | 77<br>84<br>136<br><mark>113</mark> |
| NZDCAD<br>NZDUSD                     | Sell<br>Sell               |        | 0.9364<br>0.7120                     | 0.9471<br>0.7173                     | 0.9246<br>0.7066                     | 0.9157<br>0.6978                     |     | 107<br>53                           |