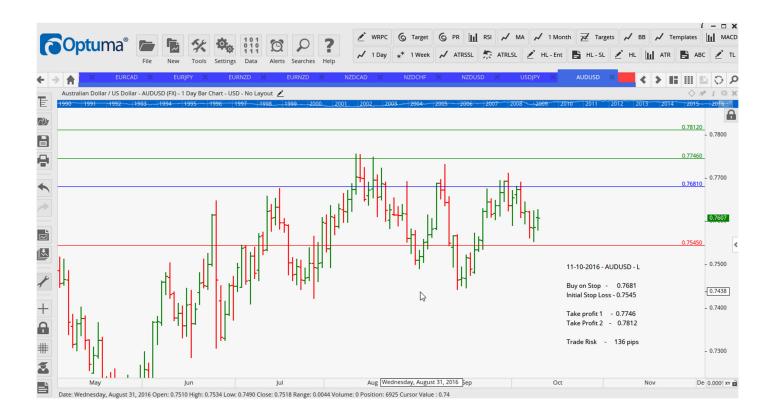

### **NEW ORDERS:**

| Name Orde                            | r Type                     | Code   | Entry                                | S. L.                                | TP1                                  | TP2                                  | TP3 | TR pips                             |
|--------------------------------------|----------------------------|--------|--------------------------------------|--------------------------------------|--------------------------------------|--------------------------------------|-----|-------------------------------------|
| AUDCAD<br>AUDJPY<br>AUDUSD<br>EURCAD | Sell<br>Buy<br>Buy<br>Sell | C<br>L | 0.9978<br>79.255<br>0.7681<br>1.4628 | 1.0055<br>78.415<br>0.7545<br>1.4741 | 0.9895<br>80.785<br>0.7746<br>1.4525 | 0.9826<br>82.100<br>0.7812<br>1.4412 |     | 77<br>84<br>136<br><mark>113</mark> |
| NZDCAD<br>NZDUSD                     | Sell<br>Sell               |        | 0.9364<br>0.7120                     | 0.9471<br>0.7173                     | 0.9246<br>0.7066                     | 0.9157<br>0.6978                     |     | 107<br>53                           |