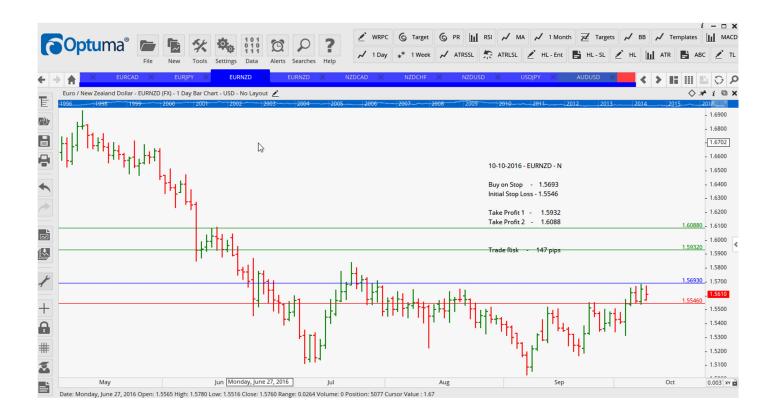

### Retained

| EURJPY | Sell | KR      | 114.785 | 0.7459 | 0.7304  | 0.7213  | 102              |
|--------|------|---------|---------|--------|---------|---------|------------------|
| EURNZD | Buy  | NC      | 1.5693  | 1.5546 | 1.5932  | 1.6088  | 147              |
| EURNZD | Sell | WD – KR | 1.5519  | 1.5626 | 1.5368  | 1.5245  | 107              |
| NZDCHF | Sell | WD – KR | 0.7050  | 0.6990 | 0.7126  | 0.7192  | 60               |
| USDJPY | Sell | NR      | 102.67  | 103.67 | 101.647 | 100.452 | <mark>100</mark> |

# **CHARTS:**