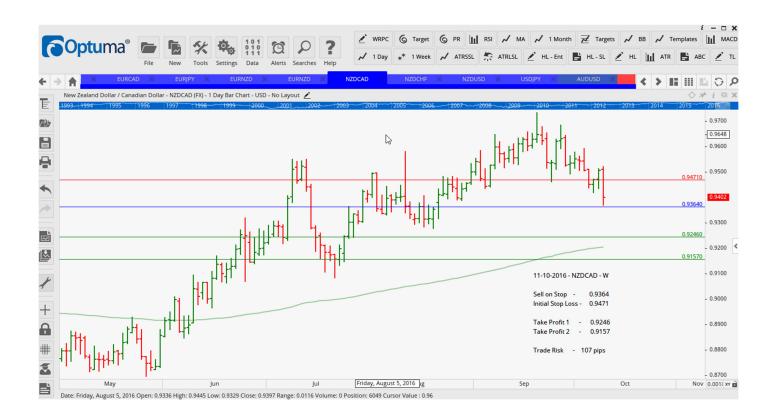

### **NEW ORDERS:**

| Name Orde                            | r Type                     | Code   | Entry                                | S. L.                                | TP1                                  | TP2                                  | TP3 | TR pips                             |
|--------------------------------------|----------------------------|--------|--------------------------------------|--------------------------------------|--------------------------------------|--------------------------------------|-----|-------------------------------------|
| AUDCAD<br>AUDJPY<br>AUDUSD<br>EURCAD | Sell<br>Buy<br>Buy<br>Sell | C<br>L | 0.9978<br>79.255<br>0.7681<br>1.4628 | 1.0055<br>78.415<br>0.7545<br>1.4741 | 0.9895<br>80.785<br>0.7746<br>1.4525 | 0.9826<br>82.100<br>0.7812<br>1.4412 |     | 77<br>84<br>136<br><mark>113</mark> |
| NZDCAD<br>NZDUSD                     | Sell<br>Sell               |        | 0.9364<br>0.7120                     | 0.9471<br>0.7173                     | 0.9246<br>0.7066                     | 0.9157<br>0.6978                     |     | 107<br>53                           |

# **CHARTS:**