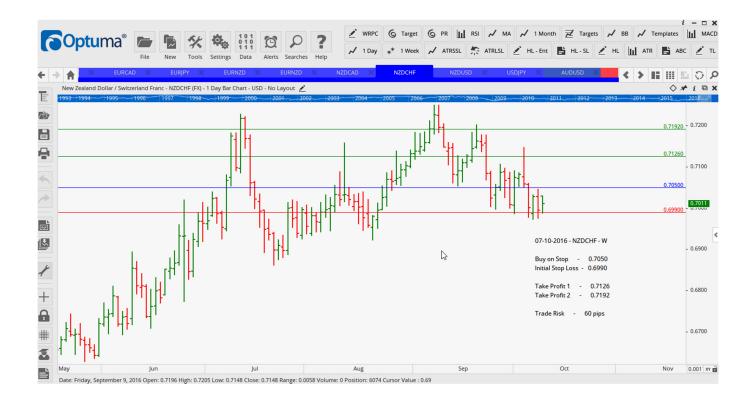

### Retained

| EURJPY | Sell | KR      | 114.785 | 0.7459 | 0.7304  | 0.7213  | 102              |
|--------|------|---------|---------|--------|---------|---------|------------------|
| EURNZD | Buy  | NC      | 1.5693  | 1.5546 | 1.5932  | 1.6088  | 147              |
| EURNZD | Sell | WD – KR | 1.5519  | 1.5626 | 1.5368  | 1.5245  | 107              |
| NZDCHF | Sell | WD – KR | 0.7050  | 0.6990 | 0.7126  | 0.7192  | 60               |
| USDJPY | Sell | NR      | 102.67  | 103.67 | 101.647 | 100.452 | <mark>100</mark> |