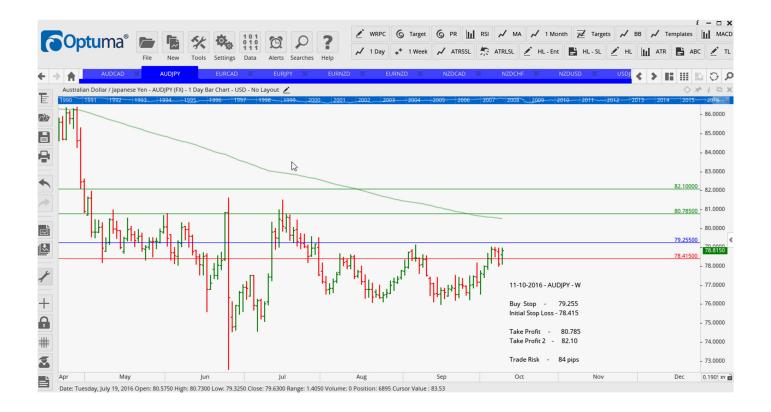

### **NEW ORDERS:**

| Name Orde                            | r Type                     | Code   | Entry                                | S. L.                                | TP1                                  | TP2                                  | TP3 | TR pips                             |
|--------------------------------------|----------------------------|--------|--------------------------------------|--------------------------------------|--------------------------------------|--------------------------------------|-----|-------------------------------------|
| AUDCAD<br>AUDJPY<br>AUDUSD<br>EURCAD | Sell<br>Buy<br>Buy<br>Sell | C<br>L | 0.9978<br>79.255<br>0.7681<br>1.4628 | 1.0055<br>78.415<br>0.7545<br>1.4741 | 0.9895<br>80.785<br>0.7746<br>1.4525 | 0.9826<br>82.100<br>0.7812<br>1.4412 |     | 77<br>84<br>136<br><mark>113</mark> |
| NZDCAD<br>NZDUSD                     | Sell<br>Sell               |        | 0.9364<br>0.7120                     | 0.9471<br>0.7173                     | 0.9246<br>0.7066                     | 0.9157<br>0.6978                     |     | 107<br>53                           |