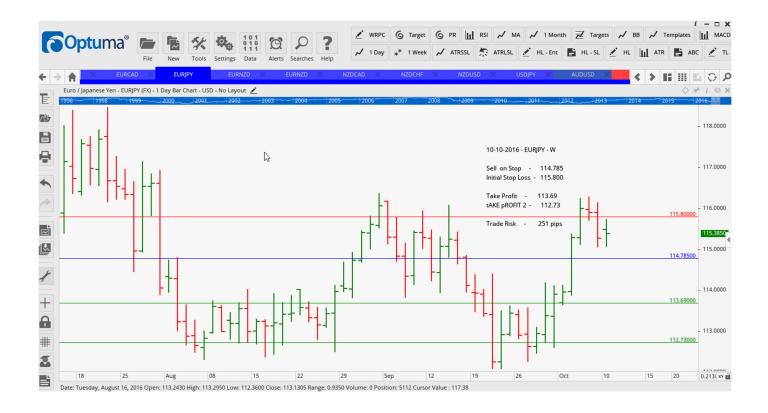

### Retained

| EURJPY | Sell | KR      | 114.785 | 0.7459 | 0.7304  | 0.7213  | 102              |
|--------|------|---------|---------|--------|---------|---------|------------------|
| EURNZD | Buy  | NC      | 1.5693  | 1.5546 | 1.5932  | 1.6088  | 147              |
| EURNZD | Sell | WD – KR | 1.5519  | 1.5626 | 1.5368  | 1.5245  | 107              |
| NZDCHF | Sell | WD – KR | 0.7050  | 0.6990 | 0.7126  | 0.7192  | 60               |
| USDJPY | Sell | NR      | 102.67  | 103.67 | 101.647 | 100.452 | <mark>100</mark> |

# **CHARTS:**