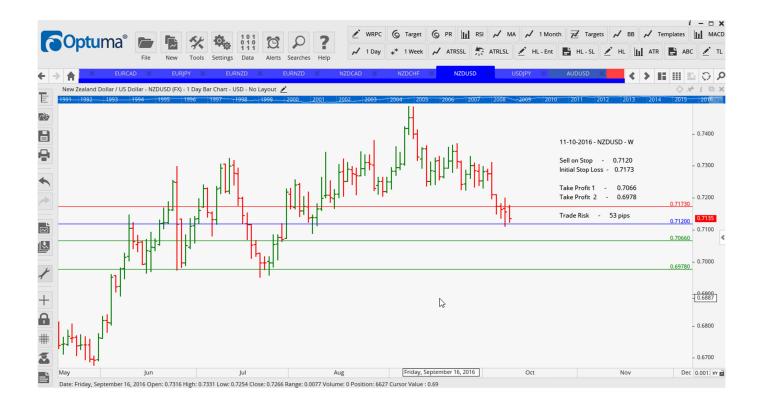

### **NEW ORDERS:**

| Name Orde                            | r Type                     | Code   | Entry                                | S. L.                                | TP1                                  | TP2                                  | TP3 | TR pips                             |
|--------------------------------------|----------------------------|--------|--------------------------------------|--------------------------------------|--------------------------------------|--------------------------------------|-----|-------------------------------------|
| AUDCAD<br>AUDJPY<br>AUDUSD<br>EURCAD | Sell<br>Buy<br>Buy<br>Sell | C<br>L | 0.9978<br>79.255<br>0.7681<br>1.4628 | 1.0055<br>78.415<br>0.7545<br>1.4741 | 0.9895<br>80.785<br>0.7746<br>1.4525 | 0.9826<br>82.100<br>0.7812<br>1.4412 |     | 77<br>84<br>136<br><mark>113</mark> |
| NZDCAD<br>NZDUSD                     | Sell<br>Sell               |        | 0.9364<br>0.7120                     | 0.9471<br>0.7173                     | 0.9246<br>0.7066                     | 0.9157<br>0.6978                     |     | 107<br>53                           |