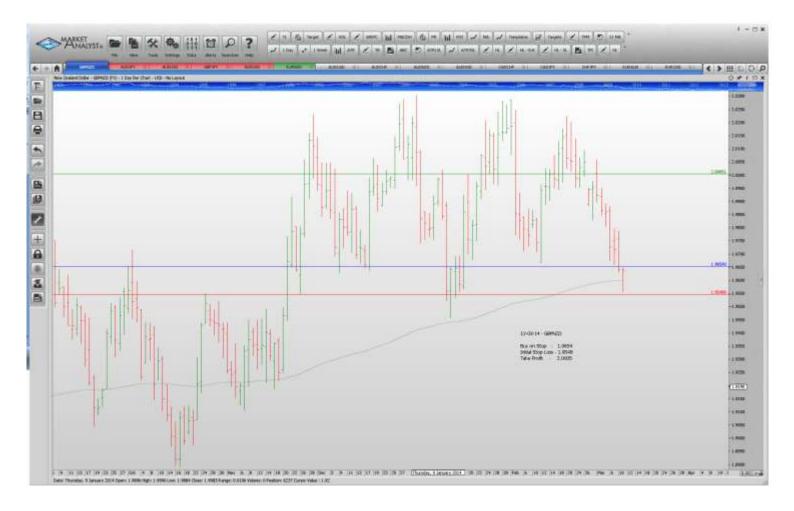

| Name   | Direction | Entry  | Stop Loss | Take Profit |
|--------|-----------|--------|-----------|-------------|
| GBPNZD | Buy       | 1.9654 | 1.9548    | 2.0005      |

## **CHARTS:**