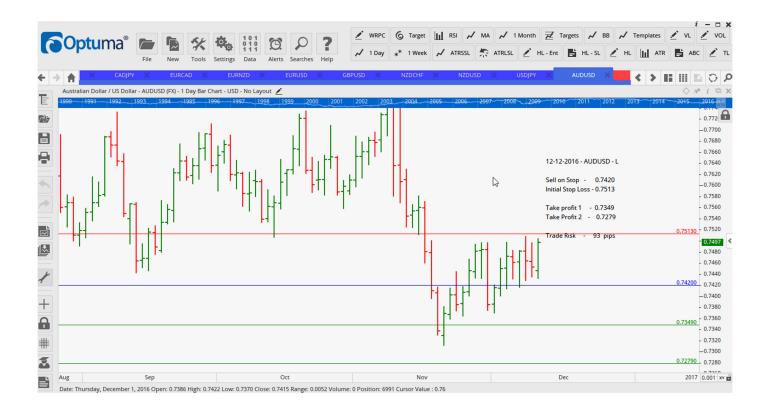

## Retained

| AUDCHF | Sell | SR | 0.7542 | 0.7605 | 0.7474 | 0.7411 | 63              |
|--------|------|----|--------|--------|--------|--------|-----------------|
| AUDUSD | Sell | LD | 0.7420 | 0.7513 | 0.7349 | 0.7279 | 93              |
| CADCHF | Sell | SR | 0.7684 | 0.7771 | 0.7579 | 0.7451 | 87              |
| NZDCHF | Sell | KR | 0.7250 | 0.7307 | 0.7194 | 0.7128 | <mark>57</mark> |

## **CHARTS:**