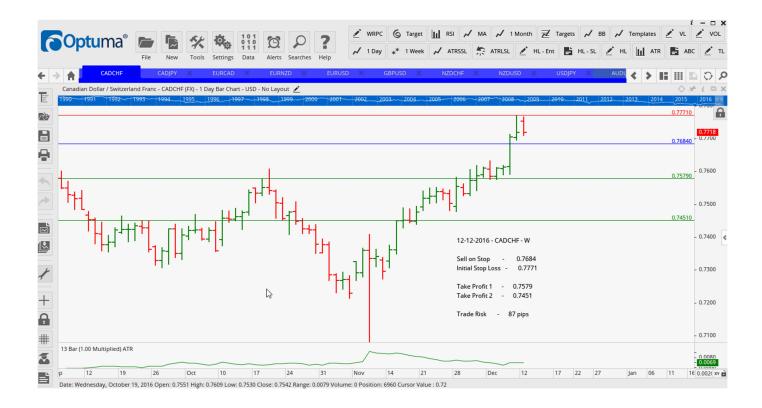

## Retained

| AUDCHF | Sell | SR | 0.7542 | 0.7605 | 0.7474 | 0.7411 | 63              |
|--------|------|----|--------|--------|--------|--------|-----------------|
| AUDUSD | Sell | LD | 0.7420 | 0.7513 | 0.7349 | 0.7279 | 93              |
| CADCHF | Sell | SR | 0.7684 | 0.7771 | 0.7579 | 0.7451 | 87              |
| NZDCHF | Sell | KR | 0.7250 | 0.7307 | 0.7194 | 0.7128 | <mark>57</mark> |

## **CHARTS:**