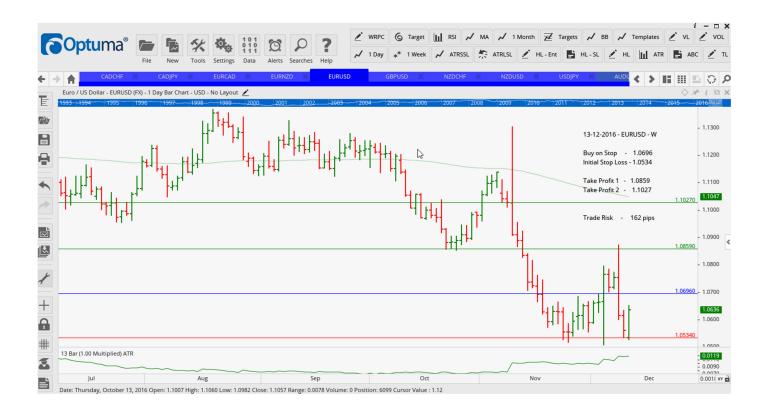

### **NEW ORDERS:**

| Name Order    | r Type | Code | Entry  | S. L.   | TP1     | TP2    | TP3 | TR pips          |
|---------------|--------|------|--------|---------|---------|--------|-----|------------------|
| AUDCAD        | Buy    | KR   | 0.9886 | 0.9784  | 0.9994  | 1.0067 |     | 102              |
| AUDUSD        | Buy    | KR   | 0.7534 | 0.7446  | 0.7610  | 0.7681 |     | 88               |
| <b>CADJPY</b> | Sell   | SR   | 87.08  | 88.483  | 85.165  | 83.405 |     | <mark>140</mark> |
| EURCAD        | Buy    | KR   | 1.4046 | 1.3840  | 1.4263  | 1.4500 |     | 206              |
| EURUSD        | Buy    | KR   | 1.0696 | 1.0534  | 1.0859  | 1.1027 |     | 162              |
| GBPUSD        | Buy    | NC   | 1.2743 | 1.2581  | 1.2937  | 1.3121 |     | 162              |
| NZDUSD        | Buy    | NC   | 0.7228 | 0.7136  | 0.7314  | 0.7386 |     | 92               |
| USDJPY        | Sell   | SR   | 114.35 | 116.135 | 111.938 | 109.20 |     | 179              |

## **CHARTS:**