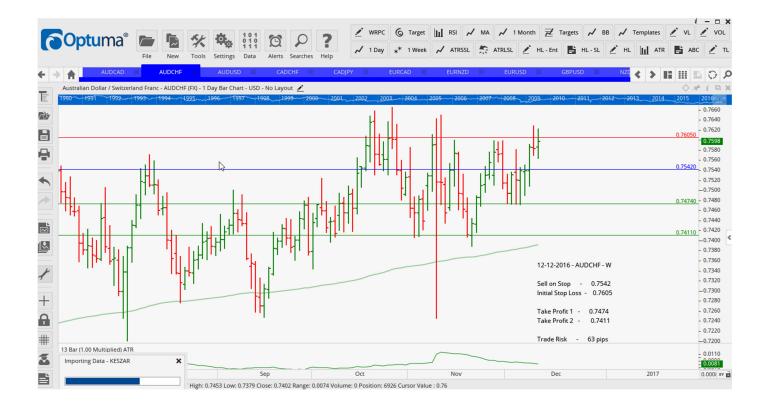

## Retained

| AUDCHF | Sell | SR | 0.7542 | 0.7605 | 0.7474 | 0.7411 | 63              |
|--------|------|----|--------|--------|--------|--------|-----------------|
| AUDUSD | Sell | LD | 0.7420 | 0.7513 | 0.7349 | 0.7279 | 93              |
| CADCHF | Sell | SR | 0.7684 | 0.7771 | 0.7579 | 0.7451 | 87              |
| NZDCHF | Sell | KR | 0.7250 | 0.7307 | 0.7194 | 0.7128 | <mark>57</mark> |

## **CHARTS:**