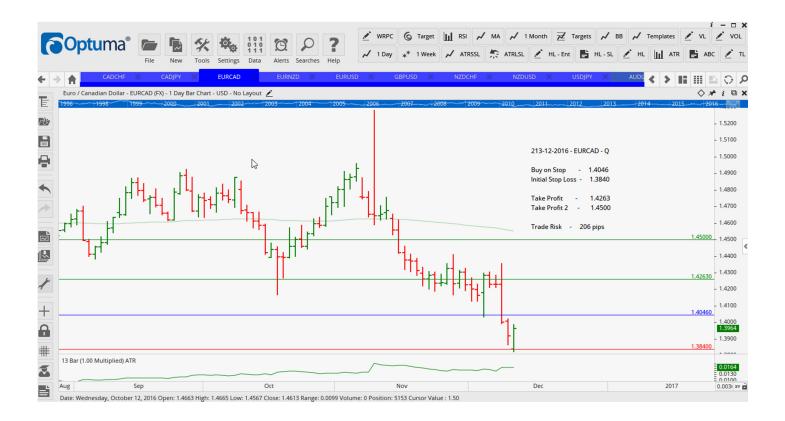

### **NEW ORDERS:**

| Name Order    | r Type | Code | Entry  | S. L.   | TP1     | TP2    | TP3 | TR pips          |
|---------------|--------|------|--------|---------|---------|--------|-----|------------------|
| AUDCAD        | Buy    | KR   | 0.9886 | 0.9784  | 0.9994  | 1.0067 |     | 102              |
| AUDUSD        | Buy    | KR   | 0.7534 | 0.7446  | 0.7610  | 0.7681 |     | 88               |
| <b>CADJPY</b> | Sell   | SR   | 87.08  | 88.483  | 85.165  | 83.405 |     | <mark>140</mark> |
| EURCAD        | Buy    | KR   | 1.4046 | 1.3840  | 1.4263  | 1.4500 |     | 206              |
| EURUSD        | Buy    | KR   | 1.0696 | 1.0534  | 1.0859  | 1.1027 |     | 162              |
| GBPUSD        | Buy    | NC   | 1.2743 | 1.2581  | 1.2937  | 1.3121 |     | 162              |
| NZDUSD        | Buy    | NC   | 0.7228 | 0.7136  | 0.7314  | 0.7386 |     | 92               |
| USDJPY        | Sell   | SR   | 114.35 | 116.135 | 111.938 | 109.20 |     | 179              |

## **CHARTS:**