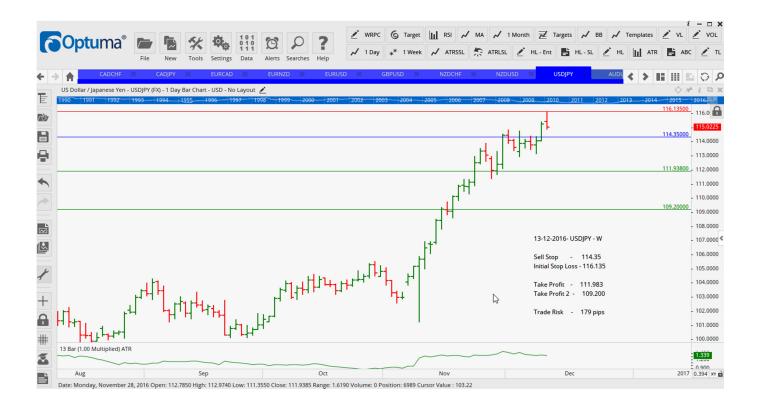

### **NEW ORDERS:**

| Name Order    | r Type | Code | Entry  | S. L.   | TP1     | TP2    | TP3 | TR pips          |
|---------------|--------|------|--------|---------|---------|--------|-----|------------------|
| AUDCAD        | Buy    | KR   | 0.9886 | 0.9784  | 0.9994  | 1.0067 |     | 102              |
| AUDUSD        | Buy    | KR   | 0.7534 | 0.7446  | 0.7610  | 0.7681 |     | 88               |
| <b>CADJPY</b> | Sell   | SR   | 87.08  | 88.483  | 85.165  | 83.405 |     | <mark>140</mark> |
| EURCAD        | Buy    | KR   | 1.4046 | 1.3840  | 1.4263  | 1.4500 |     | 206              |
| EURUSD        | Buy    | KR   | 1.0696 | 1.0534  | 1.0859  | 1.1027 |     | 162              |
| GBPUSD        | Buy    | NC   | 1.2743 | 1.2581  | 1.2937  | 1.3121 |     | 162              |
| NZDUSD        | Buy    | NC   | 0.7228 | 0.7136  | 0.7314  | 0.7386 |     | 92               |
| USDJPY        | Sell   | SR   | 114.35 | 116.135 | 111.938 | 109.20 |     | 179              |

## **CHARTS:**