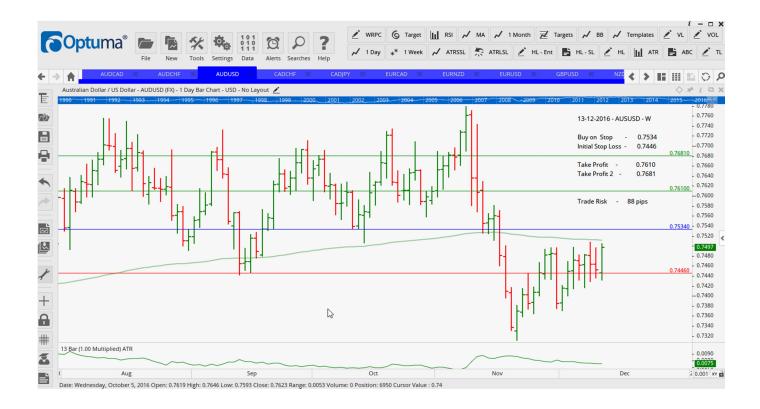

### **NEW ORDERS:**

| Name Order    | r Type | Code | Entry  | S. L.   | TP1     | TP2    | TP3 | TR pips          |
|---------------|--------|------|--------|---------|---------|--------|-----|------------------|
| AUDCAD        | Buy    | KR   | 0.9886 | 0.9784  | 0.9994  | 1.0067 |     | 102              |
| AUDUSD        | Buy    | KR   | 0.7534 | 0.7446  | 0.7610  | 0.7681 |     | 88               |
| <b>CADJPY</b> | Sell   | SR   | 87.08  | 88.483  | 85.165  | 83.405 |     | <mark>140</mark> |
| EURCAD        | Buy    | KR   | 1.4046 | 1.3840  | 1.4263  | 1.4500 |     | 206              |
| EURUSD        | Buy    | KR   | 1.0696 | 1.0534  | 1.0859  | 1.1027 |     | 162              |
| GBPUSD        | Buy    | NC   | 1.2743 | 1.2581  | 1.2937  | 1.3121 |     | 162              |
| NZDUSD        | Buy    | NC   | 0.7228 | 0.7136  | 0.7314  | 0.7386 |     | 92               |
| USDJPY        | Sell   | SR   | 114.35 | 116.135 | 111.938 | 109.20 |     | 179              |

## **CHARTS:**