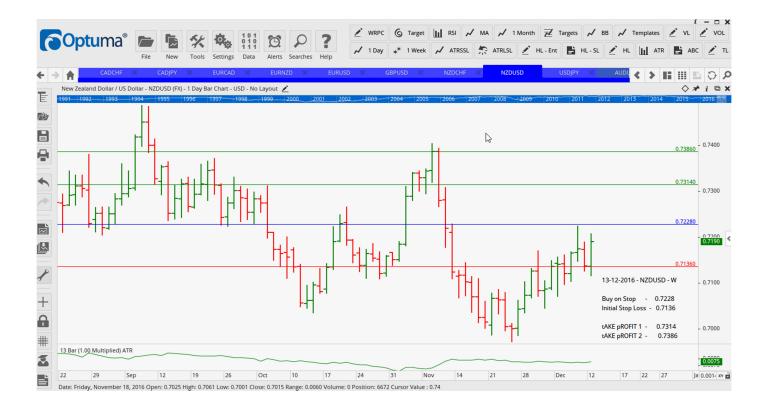

### **NEW ORDERS:**

| Name Order    | r Type | Code | Entry  | S. L.   | TP1     | TP2    | TP3 | TR pips          |
|---------------|--------|------|--------|---------|---------|--------|-----|------------------|
| AUDCAD        | Buy    | KR   | 0.9886 | 0.9784  | 0.9994  | 1.0067 |     | 102              |
| AUDUSD        | Buy    | KR   | 0.7534 | 0.7446  | 0.7610  | 0.7681 |     | 88               |
| <b>CADJPY</b> | Sell   | SR   | 87.08  | 88.483  | 85.165  | 83.405 |     | <mark>140</mark> |
| EURCAD        | Buy    | KR   | 1.4046 | 1.3840  | 1.4263  | 1.4500 |     | 206              |
| EURUSD        | Buy    | KR   | 1.0696 | 1.0534  | 1.0859  | 1.1027 |     | 162              |
| GBPUSD        | Buy    | NC   | 1.2743 | 1.2581  | 1.2937  | 1.3121 |     | 162              |
| NZDUSD        | Buy    | NC   | 0.7228 | 0.7136  | 0.7314  | 0.7386 |     | 92               |
| USDJPY        | Sell   | SR   | 114.35 | 116.135 | 111.938 | 109.20 |     | 179              |

## **CHARTS:**