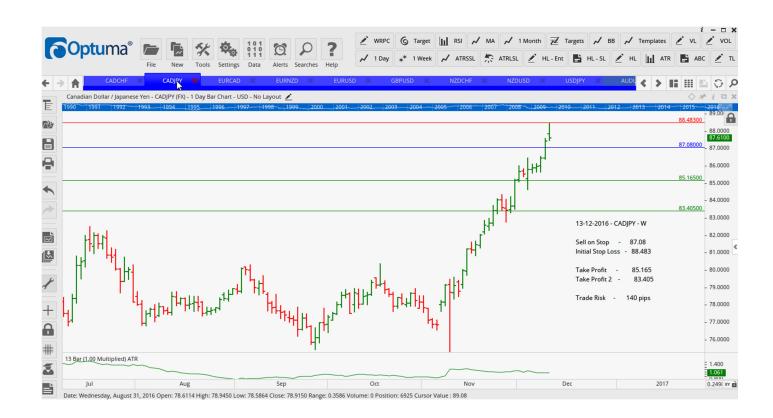

### **NEW ORDERS:**

| Name Order    | r Type | Code | Entry  | S. L.   | TP1     | TP2    | TP3 | TR pips          |
|---------------|--------|------|--------|---------|---------|--------|-----|------------------|
| AUDCAD        | Buy    | KR   | 0.9886 | 0.9784  | 0.9994  | 1.0067 |     | 102              |
| AUDUSD        | Buy    | KR   | 0.7534 | 0.7446  | 0.7610  | 0.7681 |     | 88               |
| <b>CADJPY</b> | Sell   | SR   | 87.08  | 88.483  | 85.165  | 83.405 |     | <mark>140</mark> |
| EURCAD        | Buy    | KR   | 1.4046 | 1.3840  | 1.4263  | 1.4500 |     | 206              |
| EURUSD        | Buy    | KR   | 1.0696 | 1.0534  | 1.0859  | 1.1027 |     | 162              |
| GBPUSD        | Buy    | NC   | 1.2743 | 1.2581  | 1.2937  | 1.3121 |     | 162              |
| NZDUSD        | Buy    | NC   | 0.7228 | 0.7136  | 0.7314  | 0.7386 |     | 92               |
| USDJPY        | Sell   | SR   | 114.35 | 116.135 | 111.938 | 109.20 |     | 179              |

## **CHARTS:**