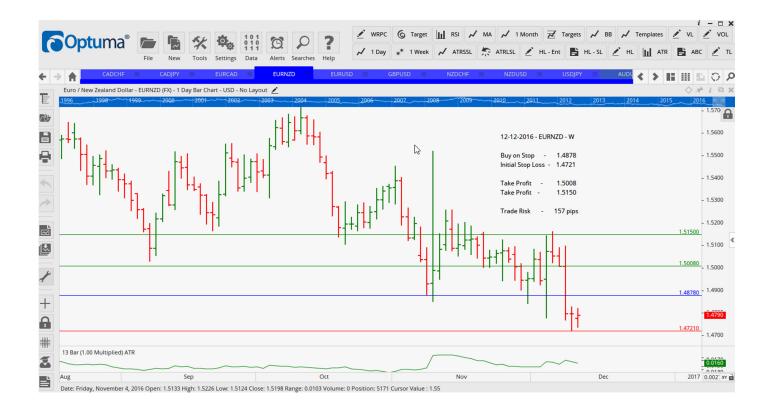

D        | Buy    | KR   | 0.9886 | 0.9784  | 0.9994  | 1.0067 |     | 102              |
| AUDUSD        | Buy    | KR   | 0.7534 | 0.7446  | 0.7610  | 0.7681 |     | 88               |
| <b>CADJPY</b> | Sell   | SR   | 87.08  | 88.483  | 85.165  | 83.405 |     | <mark>140</mark> |
| EURCAD        | Buy    | KR   | 1.4046 | 1.3840  | 1.4263  | 1.4500 |     | 206              |
| EURUSD        | Buy    | KR   | 1.0696 | 1.0534  | 1.0859  | 1.1027 |     | 162              |
| GBPUSD        | Buy    | NC   | 1.2743 | 1.2581  | 1.2937  | 1.3121 |     | 162              |
| NZDUSD        | Buy    | NC   | 0.7228 | 0.7136  | 0.7314  | 0.7386 |     | 92               |
| USDJPY        | Sell   | SR   | 114.35 | 116.135 | 111.938 | 109.20 |     | 179              |

## **CHARTS:**