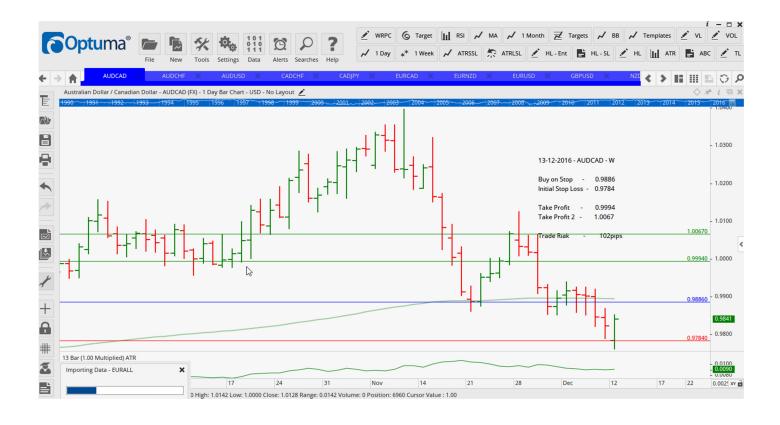

### **NEW ORDERS:**

| Name Order    | r Type | Code | Entry  | S. L.   | TP1     | TP2    | TP3 | TR pips          |
|---------------|--------|------|--------|---------|---------|--------|-----|------------------|
| AUDCAD        | Buy    | KR   | 0.9886 | 0.9784  | 0.9994  | 1.0067 |     | 102              |
| AUDUSD        | Buy    | KR   | 0.7534 | 0.7446  | 0.7610  | 0.7681 |     | 88               |
| <b>CADJPY</b> | Sell   | SR   | 87.08  | 88.483  | 85.165  | 83.405 |     | <mark>140</mark> |
| EURCAD        | Buy    | KR   | 1.4046 | 1.3840  | 1.4263  | 1.4500 |     | 206              |
| EURUSD        | Buy    | KR   | 1.0696 | 1.0534  | 1.0859  | 1.1027 |     | 162              |
| GBPUSD        | Buy    | NC   | 1.2743 | 1.2581  | 1.2937  | 1.3121 |     | 162              |
| NZDUSD        | Buy    | NC   | 0.7228 | 0.7136  | 0.7314  | 0.7386 |     | 92               |
| USDJPY        | Sell   | SR   | 114.35 | 116.135 | 111.938 | 109.20 |     | 179              |

## **CHARTS:**