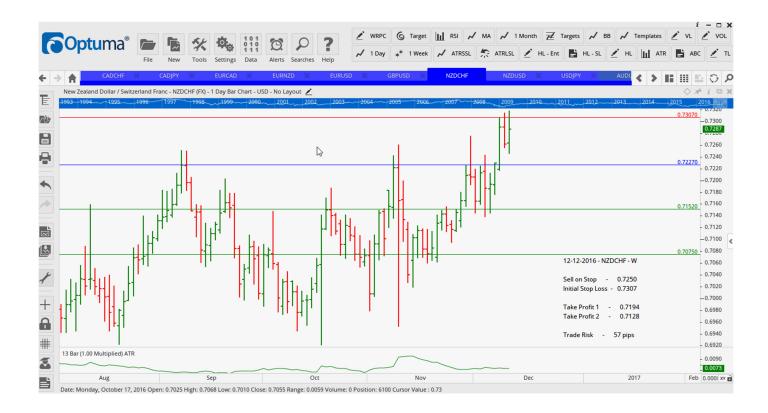

## Retained

| AUDCHF | Sell | SR | 0.7542 | 0.7605 | 0.7474 | 0.7411 | 63              |
|--------|------|----|--------|--------|--------|--------|-----------------|
| AUDUSD | Sell | LD | 0.7420 | 0.7513 | 0.7349 | 0.7279 | 93              |
| CADCHF | Sell | SR | 0.7684 | 0.7771 | 0.7579 | 0.7451 | 87              |
| NZDCHF | Sell | KR | 0.7250 | 0.7307 | 0.7194 | 0.7128 | <mark>57</mark> |

## **CHARTS:**