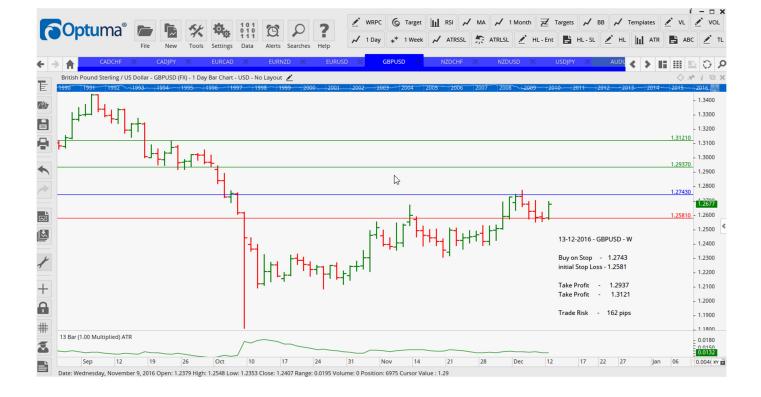

### **NEW ORDERS:**

| Name Order    | r Type | Code | Entry  | S. L.   | TP1     | TP2    | TP3 | TR pips          |
|---------------|--------|------|--------|---------|---------|--------|-----|------------------|
| AUDCAD        | Buy    | KR   | 0.9886 | 0.9784  | 0.9994  | 1.0067 |     | 102              |
| AUDUSD        | Buy    | KR   | 0.7534 | 0.7446  | 0.7610  | 0.7681 |     | 88               |
| <b>CADJPY</b> | Sell   | SR   | 87.08  | 88.483  | 85.165  | 83.405 |     | <mark>140</mark> |
| EURCAD        | Buy    | KR   | 1.4046 | 1.3840  | 1.4263  | 1.4500 |     | 206              |
| EURUSD        | Buy    | KR   | 1.0696 | 1.0534  | 1.0859  | 1.1027 |     | 162              |
| GBPUSD        | Buy    | NC   | 1.2743 | 1.2581  | 1.2937  | 1.3121 |     | 162              |
| NZDUSD        | Buy    | NC   | 0.7228 | 0.7136  | 0.7314  | 0.7386 |     | 92               |
| USDJPY        | Sell   | SR   | 114.35 | 116.135 | 111.938 | 109.20 |     | 179              |

## **CHARTS:**