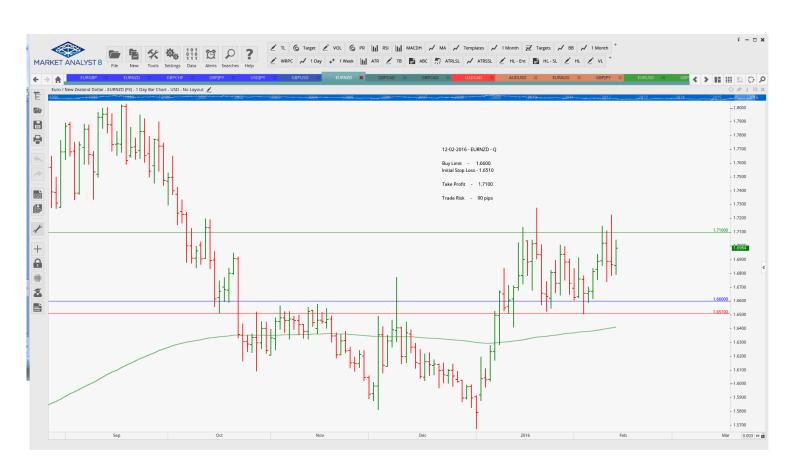

#### **Limit Orders**

| EURNZD | Sell Limit       | 1.7200 | 1.7290 | 1.6197 | 90 pips  |
|--------|------------------|--------|--------|--------|----------|
| EURNZD | <b>Buy Limit</b> | 1.6600 | 1.6510 | 1.7100 | 90 pips  |
| GBPCAD | Sell Limit       | 2.0300 | 2.0380 | 2.0010 | 80 pips  |
| GBPCAD | <b>Buv Limit</b> | 1.9920 | 1.9840 | 2.0200 | 100 pips |