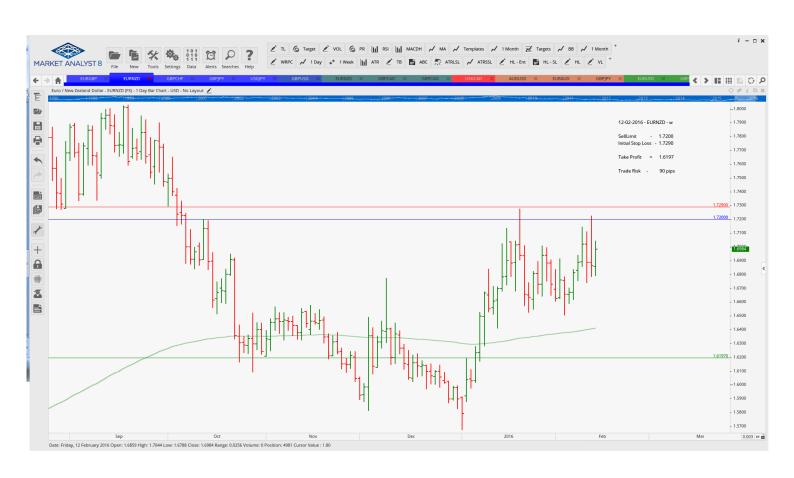

#### **Limit Orders**

| EURNZD | Sell Limit       | 1.7200 | 1.7290 | 1.6197 | 90 pips  |
|--------|------------------|--------|--------|--------|----------|
| EURNZD | <b>Buy Limit</b> | 1.6600 | 1.6510 | 1.7100 | 90 pips  |
| GBPCAD | Sell Limit       | 2.0300 | 2.0380 | 2.0010 | 80 pips  |
| GBPCAD | <b>Buv Limit</b> | 1.9920 | 1.9840 | 2.0200 | 100 pips |