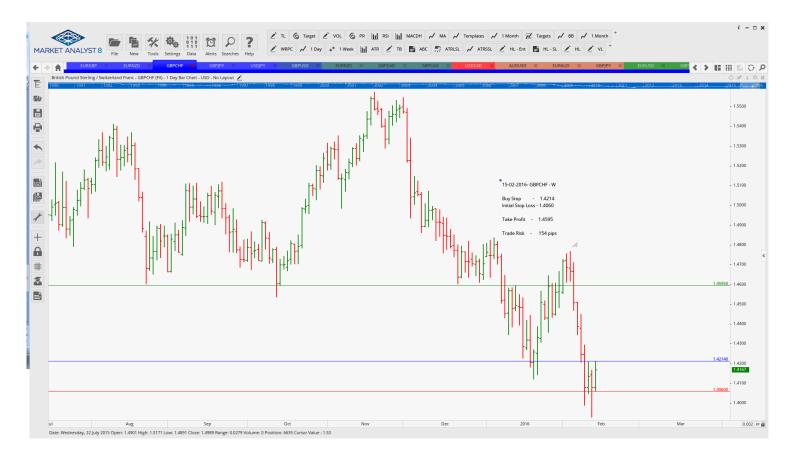

## **Stop Orders**

| AUDUSD | <b>Buy Stop</b> | 0.7141  | 0.70700 | 0.7329  | 71 pips  |
|--------|-----------------|---------|---------|---------|----------|
| EURAUD | Sell Stop       | 1.5780  | 1.5881  | 1.5345  | 101 pips |
| EURGBP | Sell Stop       | 0.7730  | 0.7861  | 0.7493  | 131 pips |
| GBPCHF | <b>Buy Stop</b> | 1.4214  | 1.4060  | 1.4595  | 154 pips |
| GBPJPY | <b>Buy Stop</b> | 165.13  | 161.705 | 173.75  | 342 pips |
| GBPJPY | Buy Stop        | 165.13  | 163.985 | 173.75  | 225 pips |
| USDJPY | Buy Stop        | 113.605 | 111.655 | 118.561 | 195 pips |