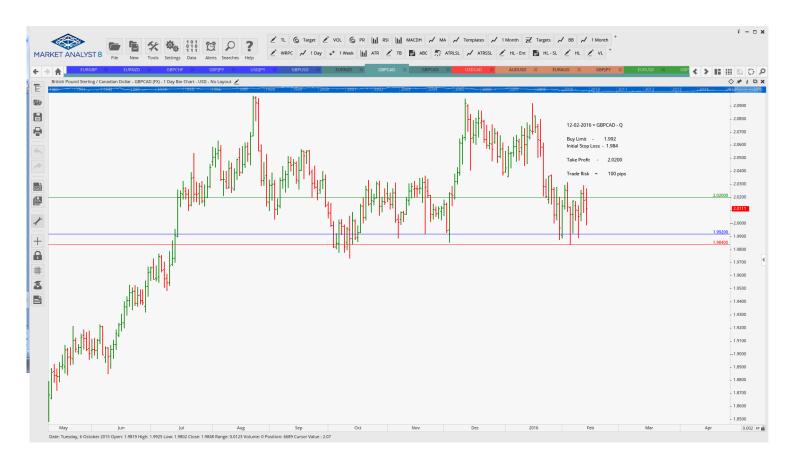

#### **Limit Orders**

| EURNZD | Sell Limit       | 1.7200 | 1.7290 | 1.6197 | 90 pips  |
|--------|------------------|--------|--------|--------|----------|
| EURNZD | <b>Buy Limit</b> | 1.6600 | 1.6510 | 1.7100 | 90 pips  |
| GBPCAD | Sell Limit       | 2.0300 | 2.0380 | 2.0010 | 80 pips  |
| GBPCAD | <b>Buv Limit</b> | 1.9920 | 1.9840 | 2.0200 | 100 pips |