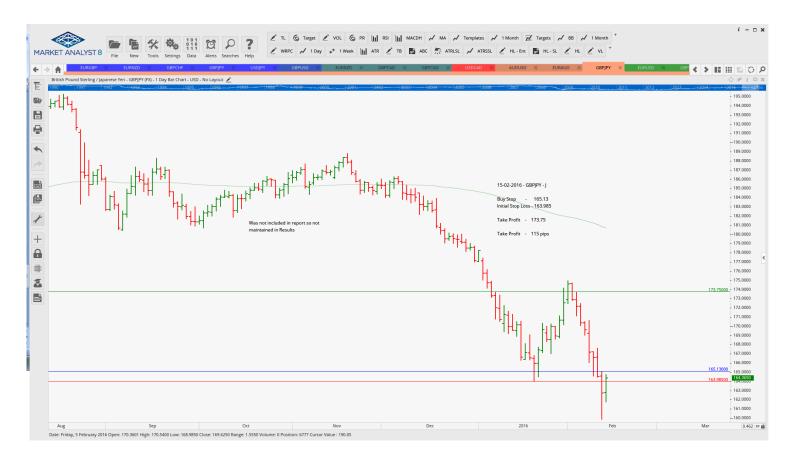

## **Stop Orders**

| AUDUSD | <b>Buy Stop</b> | 0.7141  | 0.70700 | 0.7329  | 71 pips  |
|--------|-----------------|---------|---------|---------|----------|
| EURAUD | Sell Stop       | 1.5780  | 1.5881  | 1.5345  | 101 pips |
| EURGBP | Sell Stop       | 0.7730  | 0.7861  | 0.7493  | 131 pips |
| GBPCHF | <b>Buy Stop</b> | 1.4214  | 1.4060  | 1.4595  | 154 pips |
| GBPJPY | <b>Buy Stop</b> | 165.13  | 161.705 | 173.75  | 342 pips |
| GBPJPY | Buy Stop        | 165.13  | 163.985 | 173.75  | 225 pips |
| USDJPY | Buy Stop        | 113.605 | 111.655 | 118.561 | 195 pips |