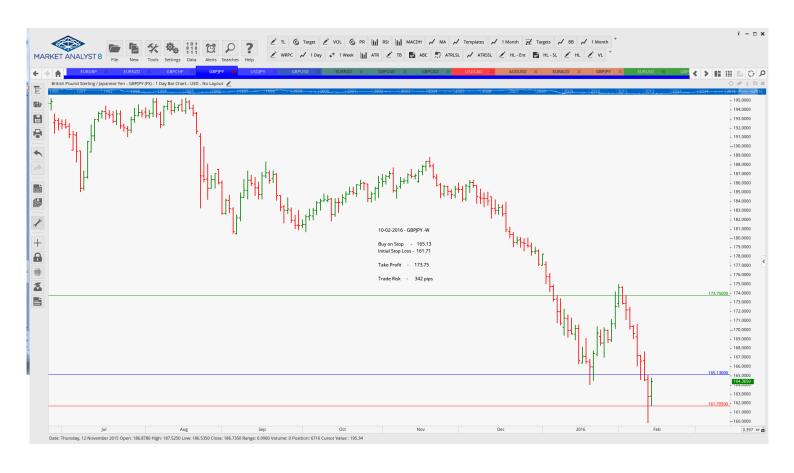

## **Stop Orders**

| AUDUSD | <b>Buy Stop</b> | 0.7141  | 0.70700 | 0.7329  | 71 pips  |
|--------|-----------------|---------|---------|---------|----------|
| EURAUD | Sell Stop       | 1.5780  | 1.5881  | 1.5345  | 101 pips |
| EURGBP | Sell Stop       | 0.7730  | 0.7861  | 0.7493  | 131 pips |
| GBPCHF | <b>Buy Stop</b> | 1.4214  | 1.4060  | 1.4595  | 154 pips |
| GBPJPY | <b>Buy Stop</b> | 165.13  | 161.705 | 173.75  | 342 pips |
| GBPJPY | Buy Stop        | 165.13  | 163.985 | 173.75  | 225 pips |
| USDJPY | Buy Stop        | 113.605 | 111.655 | 118.561 | 195 pips |