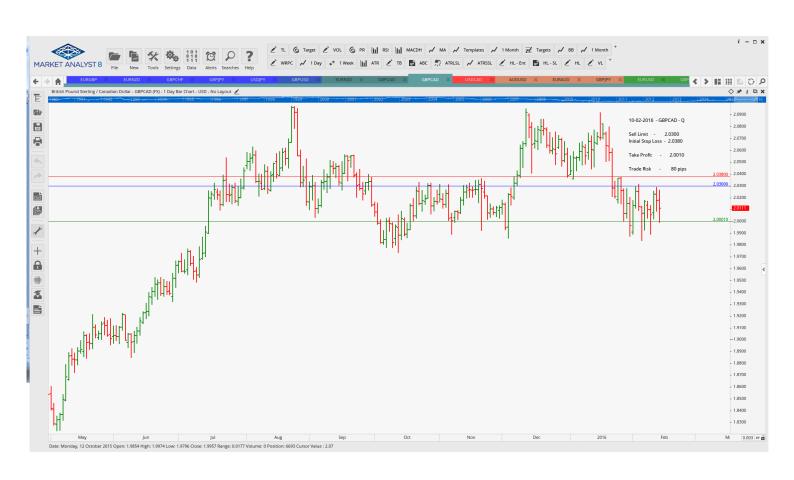

#### **Limit Orders**

| EURNZD | Sell Limit       | 1.7200 | 1.7290 | 1.6197 | 90 pips  |
|--------|------------------|--------|--------|--------|----------|
| EURNZD | <b>Buy Limit</b> | 1.6600 | 1.6510 | 1.7100 | 90 pips  |
| GBPCAD | Sell Limit       | 2.0300 | 2.0380 | 2.0010 | 80 pips  |
| GBPCAD | <b>Buv Limit</b> | 1.9920 | 1.9840 | 2.0200 | 100 pips |