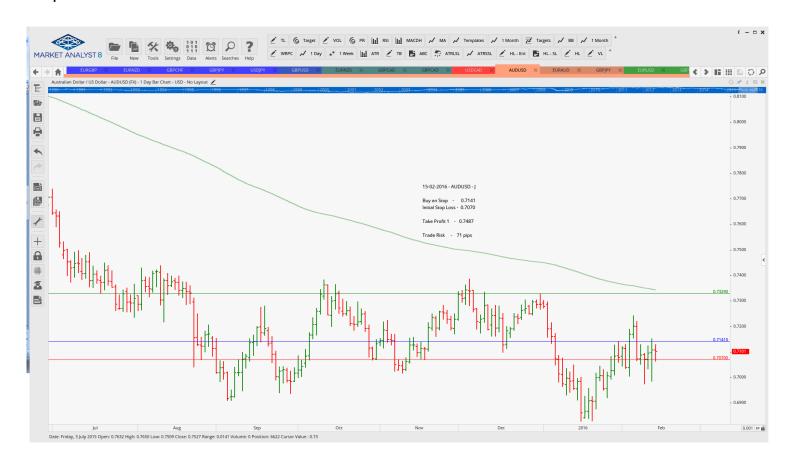

## **Stop Orders**

| AUDUSD | <b>Buy Stop</b> | 0.7141  | 0.70700 | 0.7329  | 71 pips  |
|--------|-----------------|---------|---------|---------|----------|
| EURAUD | Sell Stop       | 1.5780  | 1.5881  | 1.5345  | 101 pips |
| EURGBP | Sell Stop       | 0.7730  | 0.7861  | 0.7493  | 131 pips |
| GBPCHF | <b>Buy Stop</b> | 1.4214  | 1.4060  | 1.4595  | 154 pips |
| GBPJPY | <b>Buy Stop</b> | 165.13  | 161.705 | 173.75  | 342 pips |
| GBPJPY | Buy Stop        | 165.13  | 163.985 | 173.75  | 225 pips |
| USDJPY | Buy Stop        | 113.605 | 111.655 | 118.561 | 195 pips |