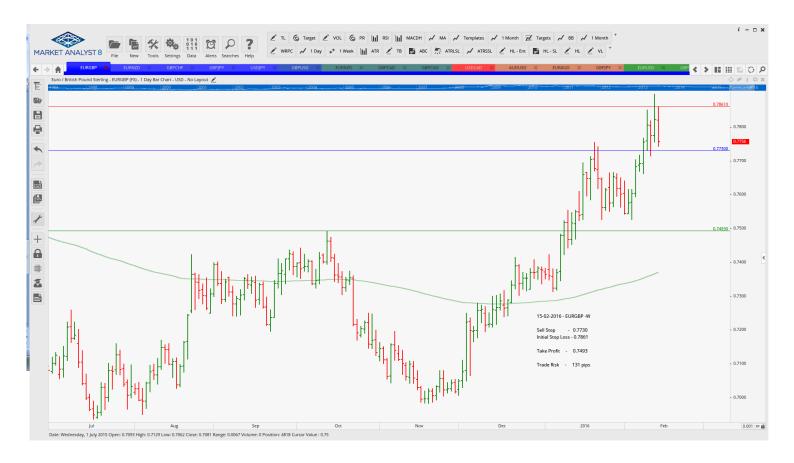

## **Stop Orders**

| AUDUSD | <b>Buy Stop</b> | 0.7141  | 0.70700 | 0.7329  | 71 pips  |
|--------|-----------------|---------|---------|---------|----------|
| EURAUD | Sell Stop       | 1.5780  | 1.5881  | 1.5345  | 101 pips |
| EURGBP | Sell Stop       | 0.7730  | 0.7861  | 0.7493  | 131 pips |
| GBPCHF | <b>Buy Stop</b> | 1.4214  | 1.4060  | 1.4595  | 154 pips |
| GBPJPY | <b>Buy Stop</b> | 165.13  | 161.705 | 173.75  | 342 pips |
| GBPJPY | Buy Stop        | 165.13  | 163.985 | 173.75  | 225 pips |
| USDJPY | Buy Stop        | 113.605 | 111.655 | 118.561 | 195 pips |