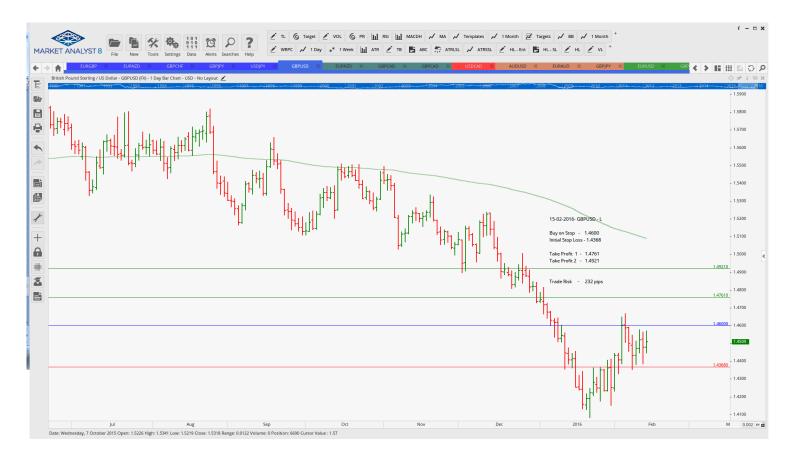

#### **Amended**

**Stop Orders** 

GBPUSD Buy Stop 1.4600 1.4368 1.4761 1.4921 232 pips

**Limit Orders** 