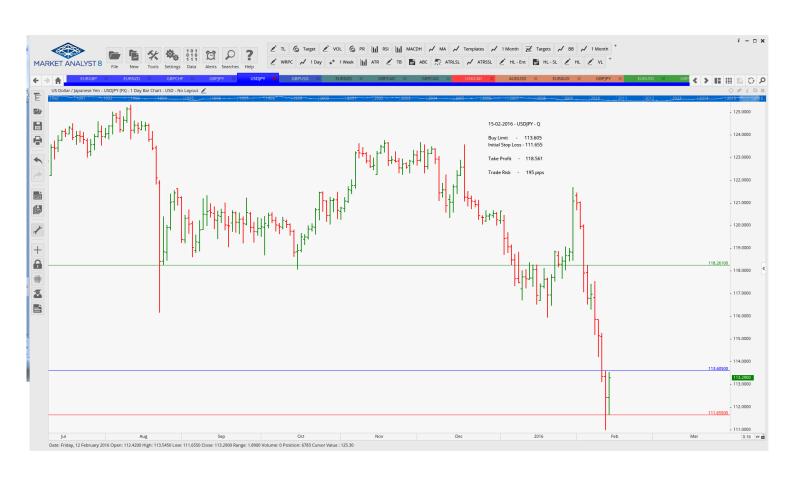

## **Stop Orders**

| AUDUSD | <b>Buy Stop</b> | 0.7141  | 0.70700 | 0.7329  | 71 pips  |
|--------|-----------------|---------|---------|---------|----------|
| EURAUD | Sell Stop       | 1.5780  | 1.5881  | 1.5345  | 101 pips |
| EURGBP | Sell Stop       | 0.7730  | 0.7861  | 0.7493  | 131 pips |
| GBPCHF | <b>Buy Stop</b> | 1.4214  | 1.4060  | 1.4595  | 154 pips |
| GBPJPY | <b>Buy Stop</b> | 165.13  | 161.705 | 173.75  | 342 pips |
| GBPJPY | Buy Stop        | 165.13  | 163.985 | 173.75  | 225 pips |
| USDJPY | Buy Stop        | 113.605 | 111.655 | 118.561 | 195 pips |