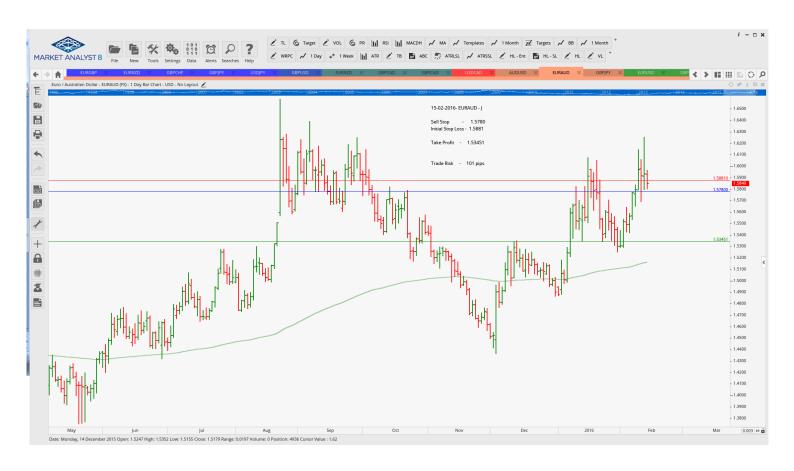

## **Stop Orders**

| AUDUSD | <b>Buy Stop</b> | 0.7141  | 0.70700 | 0.7329  | 71 pips  |
|--------|-----------------|---------|---------|---------|----------|
| EURAUD | Sell Stop       | 1.5780  | 1.5881  | 1.5345  | 101 pips |
| EURGBP | Sell Stop       | 0.7730  | 0.7861  | 0.7493  | 131 pips |
| GBPCHF | <b>Buy Stop</b> | 1.4214  | 1.4060  | 1.4595  | 154 pips |
| GBPJPY | <b>Buy Stop</b> | 165.13  | 161.705 | 173.75  | 342 pips |
| GBPJPY | Buy Stop        | 165.13  | 163.985 | 173.75  | 225 pips |
| USDJPY | Buy Stop        | 113.605 | 111.655 | 118.561 | 195 pips |