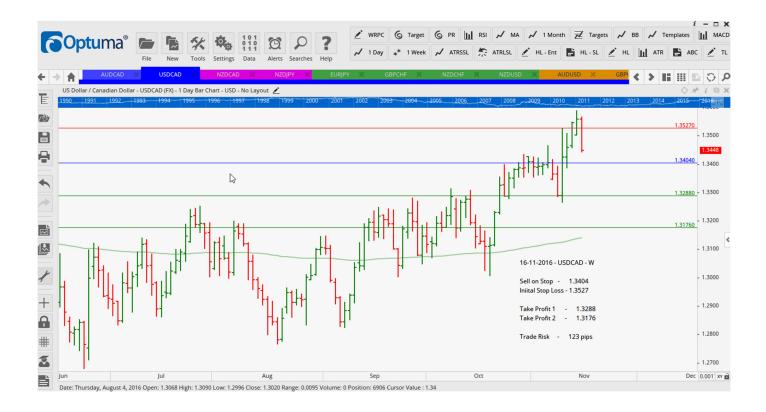

#### **NEW ORDERS:**

| Name Order Ty          | pe Code | Entry            | S. L.            | TP1              | TP2    | TP3 | TR pips    |
|------------------------|---------|------------------|------------------|------------------|--------|-----|------------|
| AUDCAD Se<br>USDCAD Se |         | 1.0130<br>1.3404 | 1.0242<br>1.3527 | 1.0041<br>1.3288 | 0.9965 |     | 110<br>123 |

### **CHARTS:**

Date: Friday, September 23, 2016 Open: 0.9969 High: 1.0041 Low: 0.9950 Close: 1.0031 Range: 0.0092 Volume: 0 Position: 6942 Cursor Value : 1.03