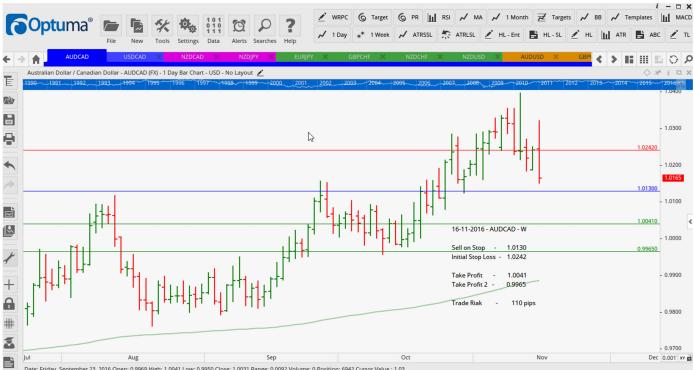

#### **NEW ORDERS:**

| Name Order Ty          | pe Code | Entry            | S. L.            | TP1              | TP2    | TP3 | TR pips    |
|------------------------|---------|------------------|------------------|------------------|--------|-----|------------|
| AUDCAD Se<br>USDCAD Se |         | 1.0130<br>1.3404 | 1.0242<br>1.3527 | 1.0041<br>1.3288 | 0.9965 |     | 110<br>123 |

### **CHARTS:**

Date: Friday, September 23, 2016 Open: 0.9969 High: 1.0041 Low: 0.9950 Close: 1.0031 Range: 0.0092 Volume: 0 Position: 6942 Cursor Value : 1.03