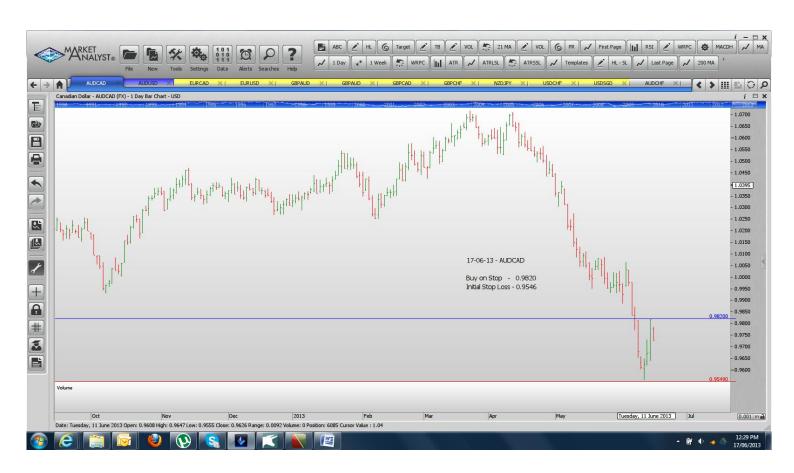

### **NEW ORDERS:**

| Name   | Direction | Entry  | Stop Loss |  |
|--------|-----------|--------|-----------|--|
| AUDCAD | Buy       | 0.9820 | 0.9546    |  |
| AUDUSD | Buv       | 0.9670 | 0.9322    |  |

### **CHARTS:**