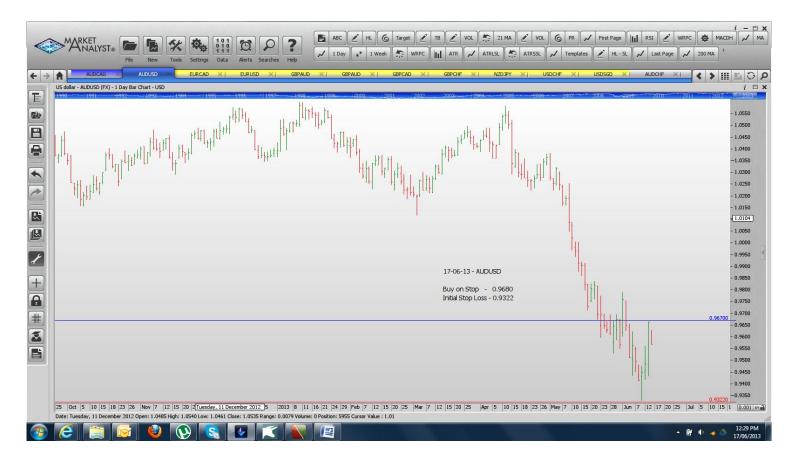

### **NEW ORDERS:**

| Name   | Direction | Entry  | Stop Loss |  |
|--------|-----------|--------|-----------|--|
| AUDCAD | Buy       | 0.9820 | 0.9546    |  |
| AUDUSD | Buv       | 0.9670 | 0.9322    |  |

### **CHARTS:**