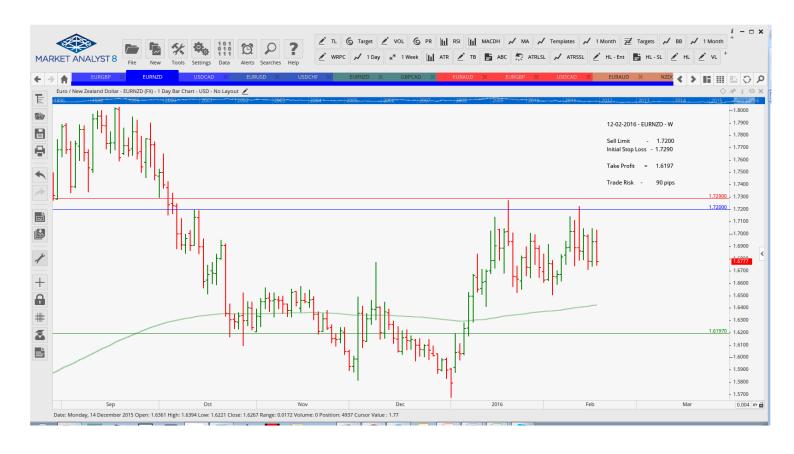

#### **Limit Orders**

Name

**Limit Orders** 

| EURNZD | Sell Limit       | 1.7200 | 1.7290 | 1.6197 | 90 pips |
|--------|------------------|--------|--------|--------|---------|
| EURNZD | <b>Buy Limit</b> | 1.6600 | 1.6510 | 1.7100 | 90 pips |
| GRPCAD | Sell Limit       | 2 0300 | 2 0380 | 2 0010 | 80 pips |