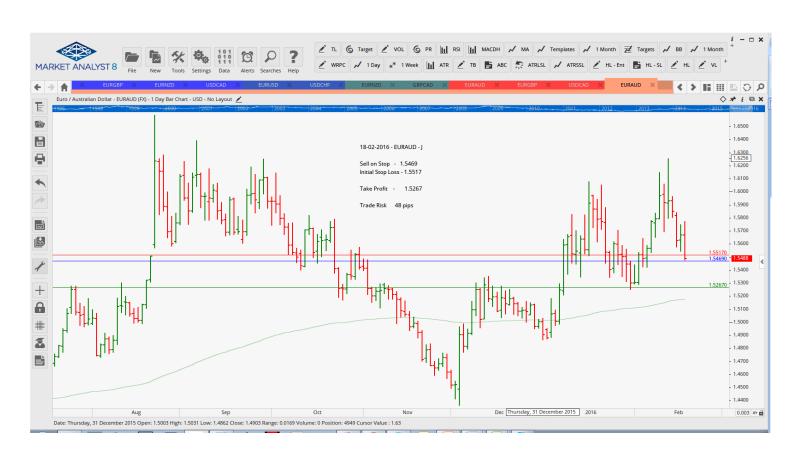

TP 1

1.5500

TP 2

TP 3 Trade Risk

80 pips

S.L.

|               | 0.00. 1)  |        | · · · · |        |        |          |  |
|---------------|-----------|--------|---------|--------|--------|----------|--|
| Stop Orders   |           |        |         |        |        |          |  |
| AUDJPY        | Buy Stop  | 82.44  | 81.125  | 87.54  |        | 132 pips |  |
| EURAUD        | Sell Stop | 1.5469 | 1.5517  | 1.5267 |        | 48 pips  |  |
| <b>EURGBP</b> | Sell Stop | 0.7755 | 0.7815  | 0.7525 |        | 60 pips  |  |
| EURUSD        | Buy Stop  | 1.1202 | 1.1094  | 1.1317 | 1.1432 | 108 pips |  |
| NZDCAD        | Sell Stop | 0.9056 | 0.9096  | 0.8878 |        | 40 pips  |  |
| USDCAD        | Sell Stop | 1.3639 | 1.3708  | 1.3293 |        | 69 pips  |  |
| <b>USDCHF</b> | Sell Stop | 0.9833 | 0.9950  | 0.9729 | 0.9625 | 117 pips |  |
|               |           |        |         |        |        |          |  |