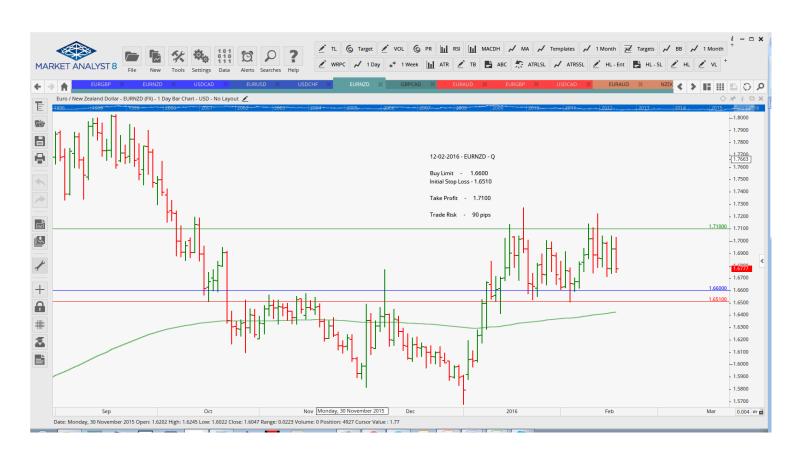

#### **Limit Orders**

Name

**Limit Orders** 

| EURNZD | Sell Limit       | 1.7200 | 1.7290 | 1.6197 | 90 pips |
|--------|------------------|--------|--------|--------|---------|
| EURNZD | <b>Buy Limit</b> | 1.6600 | 1.6510 | 1.7100 | 90 pips |
| GRPCAD | Sell Limit       | 2 0300 | 2 0380 | 2 0010 | 80 pips |