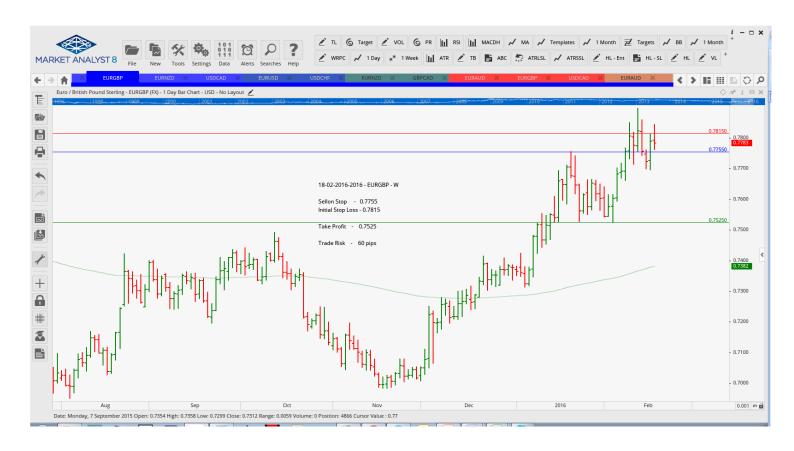

TP 1

1.5500

TP 2

TP 3 Trade Risk

80 pips

S.L.

|               | 0.00. 1)  |        | · · · · |        |        |          |  |
|---------------|-----------|--------|---------|--------|--------|----------|--|
| Stop Orders   |           |        |         |        |        |          |  |
| AUDJPY        | Buy Stop  | 82.44  | 81.125  | 87.54  |        | 132 pips |  |
| EURAUD        | Sell Stop | 1.5469 | 1.5517  | 1.5267 |        | 48 pips  |  |
| <b>EURGBP</b> | Sell Stop | 0.7755 | 0.7815  | 0.7525 |        | 60 pips  |  |
| EURUSD        | Buy Stop  | 1.1202 | 1.1094  | 1.1317 | 1.1432 | 108 pips |  |
| NZDCAD        | Sell Stop | 0.9056 | 0.9096  | 0.8878 |        | 40 pips  |  |
| USDCAD        | Sell Stop | 1.3639 | 1.3708  | 1.3293 |        | 69 pips  |  |
| <b>USDCHF</b> | Sell Stop | 0.9833 | 0.9950  | 0.9729 | 0.9625 | 117 pips |  |
|               |           |        |         |        |        |          |  |