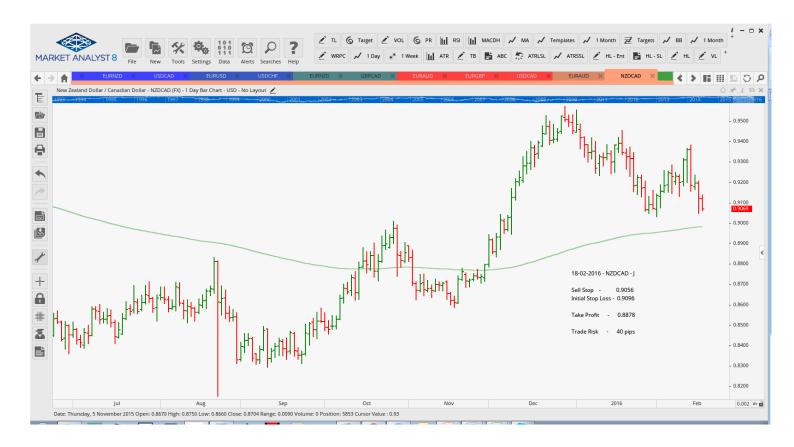

TP 1

1.5500

TP 2

TP 3 Trade Risk

80 pips

S.L.

|               | 0.00. 1)  |        | · · · · |        |        |          |  |
|---------------|-----------|--------|---------|--------|--------|----------|--|
| Stop Orders   |           |        |         |        |        |          |  |
| AUDJPY        | Buy Stop  | 82.44  | 81.125  | 87.54  |        | 132 pips |  |
| EURAUD        | Sell Stop | 1.5469 | 1.5517  | 1.5267 |        | 48 pips  |  |
| <b>EURGBP</b> | Sell Stop | 0.7755 | 0.7815  | 0.7525 |        | 60 pips  |  |
| EURUSD        | Buy Stop  | 1.1202 | 1.1094  | 1.1317 | 1.1432 | 108 pips |  |
| NZDCAD        | Sell Stop | 0.9056 | 0.9096  | 0.8878 |        | 40 pips  |  |
| USDCAD        | Sell Stop | 1.3639 | 1.3708  | 1.3293 |        | 69 pips  |  |
| <b>USDCHF</b> | Sell Stop | 0.9833 | 0.9950  | 0.9729 | 0.9625 | 117 pips |  |
|               |           |        |         |        |        |          |  |