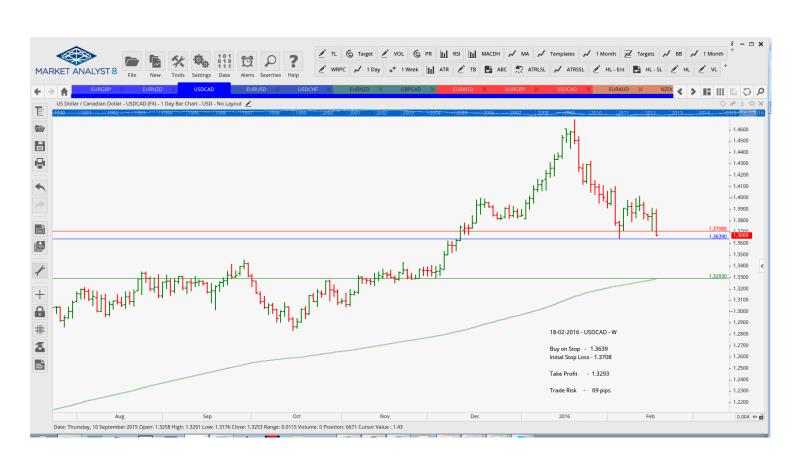

TP 1

1.5500

TP 2

TP 3 Trade Risk

80 pips

S.L.

|               | 0.00. 1)  |        | · · · · |        |        |          |  |
|---------------|-----------|--------|---------|--------|--------|----------|--|
| Stop Orders   |           |        |         |        |        |          |  |
| AUDJPY        | Buy Stop  | 82.44  | 81.125  | 87.54  |        | 132 pips |  |
| EURAUD        | Sell Stop | 1.5469 | 1.5517  | 1.5267 |        | 48 pips  |  |
| <b>EURGBP</b> | Sell Stop | 0.7755 | 0.7815  | 0.7525 |        | 60 pips  |  |
| EURUSD        | Buy Stop  | 1.1202 | 1.1094  | 1.1317 | 1.1432 | 108 pips |  |
| NZDCAD        | Sell Stop | 0.9056 | 0.9096  | 0.8878 |        | 40 pips  |  |
| USDCAD        | Sell Stop | 1.3639 | 1.3708  | 1.3293 |        | 69 pips  |  |
| <b>USDCHF</b> | Sell Stop | 0.9833 | 0.9950  | 0.9729 | 0.9625 | 117 pips |  |
|               |           |        |         |        |        |          |  |