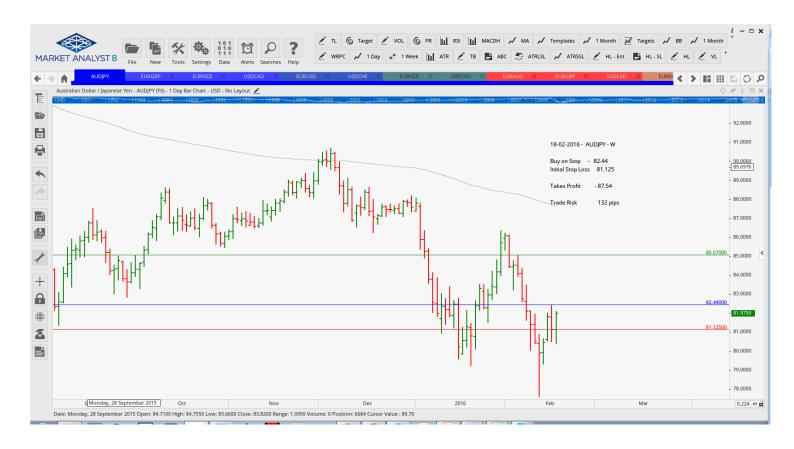

TP 1

1.5500

TP 2

TP 3 Trade Risk

80 pips

S.L.

|               | 0.00. 1)  |        | · · · · |        |        |          |  |
|---------------|-----------|--------|---------|--------|--------|----------|--|
| Stop Orders   |           |        |         |        |        |          |  |
| AUDJPY        | Buy Stop  | 82.44  | 81.125  | 87.54  |        | 132 pips |  |
| EURAUD        | Sell Stop | 1.5469 | 1.5517  | 1.5267 |        | 48 pips  |  |
| <b>EURGBP</b> | Sell Stop | 0.7755 | 0.7815  | 0.7525 |        | 60 pips  |  |
| EURUSD        | Buy Stop  | 1.1202 | 1.1094  | 1.1317 | 1.1432 | 108 pips |  |
| NZDCAD        | Sell Stop | 0.9056 | 0.9096  | 0.8878 |        | 40 pips  |  |
| USDCAD        | Sell Stop | 1.3639 | 1.3708  | 1.3293 |        | 69 pips  |  |
| <b>USDCHF</b> | Sell Stop | 0.9833 | 0.9950  | 0.9729 | 0.9625 | 117 pips |  |
|               |           |        |         |        |        |          |  |