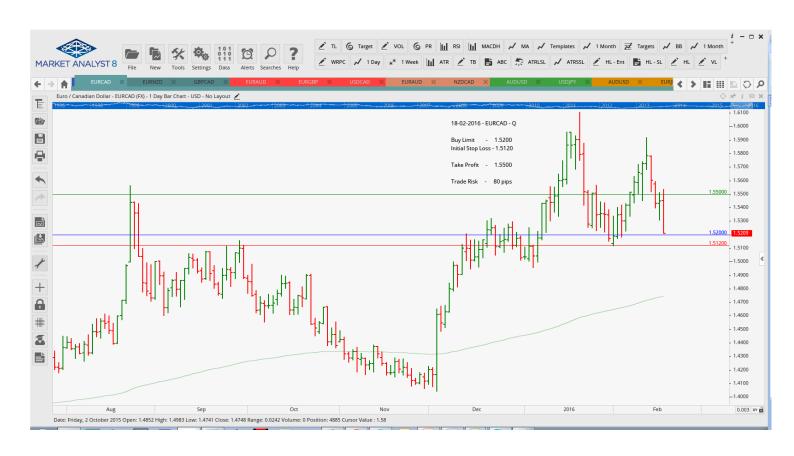

# **NEW ORDERS:**

Order Type Entry

EURCAD Buy Stop 1.5200

With multiple take profit orders - Place an on Stop Order for half the position with the entry & Stop Loss and Take Profit at the "Take Profit 1". Place a 2nd order for half the position as before but Take Profit at the "Take Profit 2" target. Once the 1st target has been reached move the stop to the entry value.

TP 1

1.5500

TP 2

TP 3 Trade Risk

80 pips

S.L.

|               | 0.00. 1)  |        | · · · · |        |        |          |  |
|---------------|-----------|--------|---------|--------|--------|----------|--|
| Stop Orders   |           |        |         |        |        |          |  |
| AUDJPY        | Buy Stop  | 82.44  | 81.125  | 87.54  |        | 132 pips |  |
| EURAUD        | Sell Stop | 1.5469 | 1.5517  | 1.5267 |        | 48 pips  |  |
| <b>EURGBP</b> | Sell Stop | 0.7755 | 0.7815  | 0.7525 |        | 60 pips  |  |
| EURUSD        | Buy Stop  | 1.1202 | 1.1094  | 1.1317 | 1.1432 | 108 pips |  |
| NZDCAD        | Sell Stop | 0.9056 | 0.9096  | 0.8878 |        | 40 pips  |  |
| USDCAD        | Sell Stop | 1.3639 | 1.3708  | 1.3293 |        | 69 pips  |  |
| <b>USDCHF</b> | Sell Stop | 0.9833 | 0.9950  | 0.9729 | 0.9625 | 117 pips |  |
|               |           |        |         |        |        |          |  |

1.5120