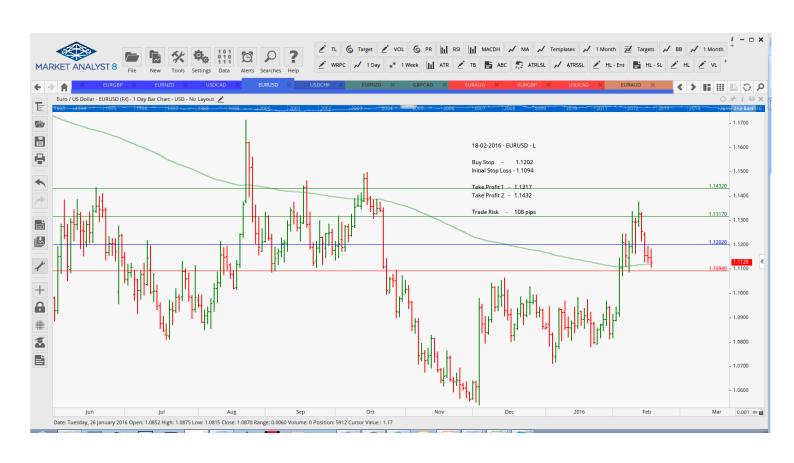

TP 1

1.5500

TP 2

TP 3 Trade Risk

80 pips

S.L.

|               | 0.00. 1)  |        | · · · · |        |        |          |  |
|---------------|-----------|--------|---------|--------|--------|----------|--|
| Stop Orders   |           |        |         |        |        |          |  |
| AUDJPY        | Buy Stop  | 82.44  | 81.125  | 87.54  |        | 132 pips |  |
| EURAUD        | Sell Stop | 1.5469 | 1.5517  | 1.5267 |        | 48 pips  |  |
| <b>EURGBP</b> | Sell Stop | 0.7755 | 0.7815  | 0.7525 |        | 60 pips  |  |
| EURUSD        | Buy Stop  | 1.1202 | 1.1094  | 1.1317 | 1.1432 | 108 pips |  |
| NZDCAD        | Sell Stop | 0.9056 | 0.9096  | 0.8878 |        | 40 pips  |  |
| USDCAD        | Sell Stop | 1.3639 | 1.3708  | 1.3293 |        | 69 pips  |  |
| <b>USDCHF</b> | Sell Stop | 0.9833 | 0.9950  | 0.9729 | 0.9625 | 117 pips |  |
|               |           |        |         |        |        |          |  |