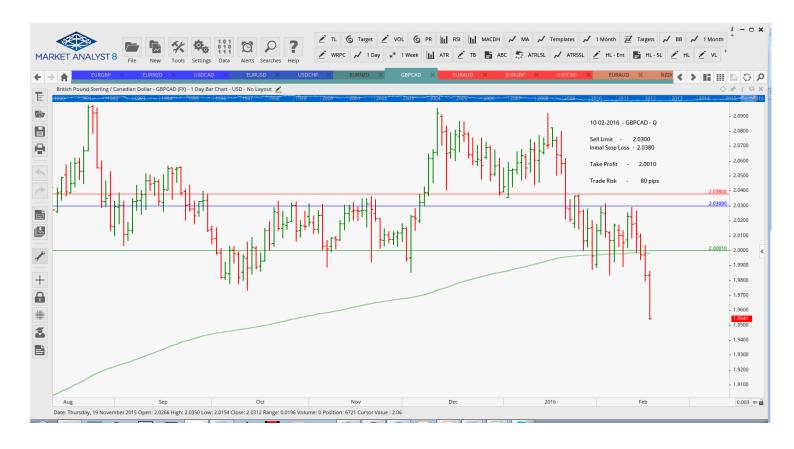

#### **Limit Orders**

Name

**Limit Orders** 

| EURNZD | Sell Limit       | 1.7200 | 1.7290 | 1.6197 | 90 pips |
|--------|------------------|--------|--------|--------|---------|
| EURNZD | <b>Buy Limit</b> | 1.6600 | 1.6510 | 1.7100 | 90 pips |
| GRPCAD | Sell Limit       | 2 0300 | 2 0380 | 2 0010 | 80 pips |