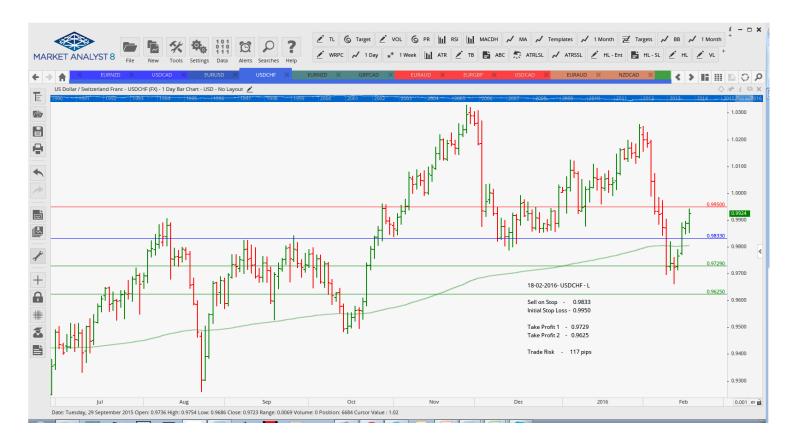

TP 1

1.5500

TP 2

TP 3 Trade Risk

80 pips

S.L.

|               | 0.00. 1)  |        | · · · · |        |        |          |  |
|---------------|-----------|--------|---------|--------|--------|----------|--|
| Stop Orders   |           |        |         |        |        |          |  |
| AUDJPY        | Buy Stop  | 82.44  | 81.125  | 87.54  |        | 132 pips |  |
| EURAUD        | Sell Stop | 1.5469 | 1.5517  | 1.5267 |        | 48 pips  |  |
| <b>EURGBP</b> | Sell Stop | 0.7755 | 0.7815  | 0.7525 |        | 60 pips  |  |
| EURUSD        | Buy Stop  | 1.1202 | 1.1094  | 1.1317 | 1.1432 | 108 pips |  |
| NZDCAD        | Sell Stop | 0.9056 | 0.9096  | 0.8878 |        | 40 pips  |  |
| USDCAD        | Sell Stop | 1.3639 | 1.3708  | 1.3293 |        | 69 pips  |  |
| <b>USDCHF</b> | Sell Stop | 0.9833 | 0.9950  | 0.9729 | 0.9625 | 117 pips |  |
|               |           |        |         |        |        |          |  |