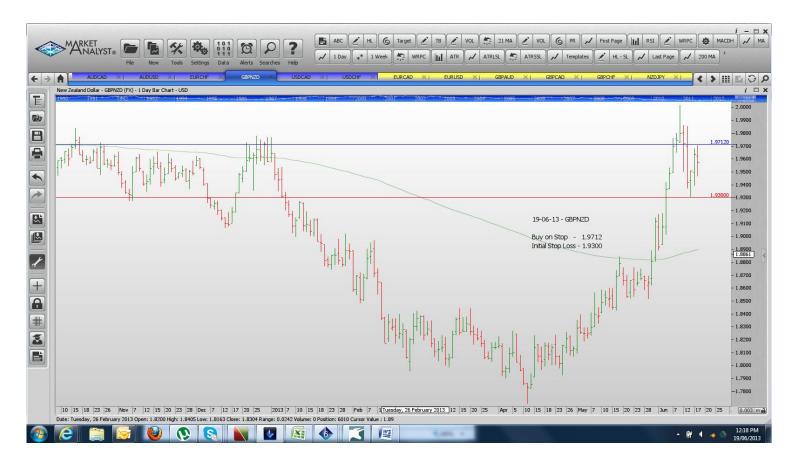

## **NEW ORDERS:**

| Name   | Direction | Entry  | Stop Loss |  |
|--------|-----------|--------|-----------|--|
| GBPNZD | Buy       | 1.9712 | 1.9300    |  |
| USDCAD | Buy       | 1.0252 | 1.0134    |  |

## **CHARTS:**