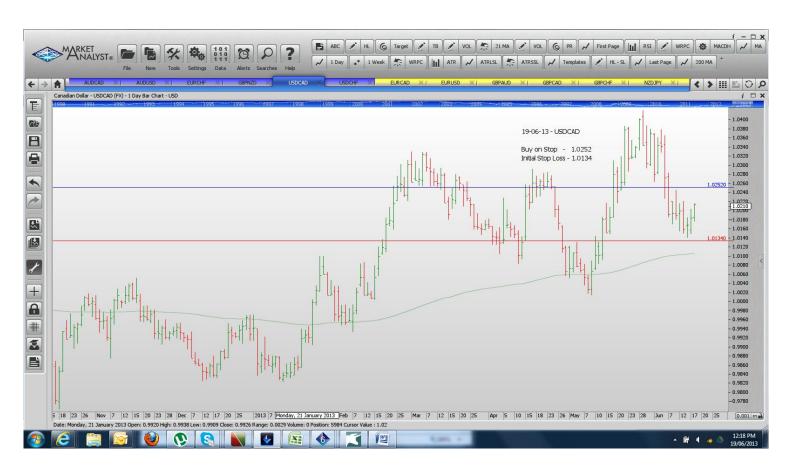

## **NEW ORDERS:**

| Name   | Direction | Entry  | Stop Loss |  |
|--------|-----------|--------|-----------|--|
| GBPNZD | Buy       | 1.9712 | 1.9300    |  |
| USDCAD | Buy       | 1.0252 | 1.0134    |  |

## **CHARTS:**