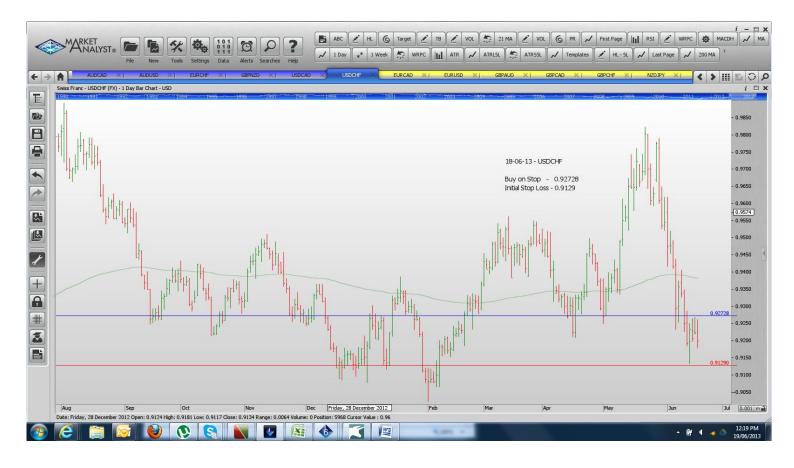

#### Retained

| AUDCAD | Buy | 0.9820  | 0.9546 |
|--------|-----|---------|--------|
| AUDUSD | Buy | 0.9670  | 0.9322 |
| EURCHF | Buy | 1.2364  | 1.2215 |
| USDCHF | Buy | 0.92728 | 0.9129 |

## **CHARTS:**