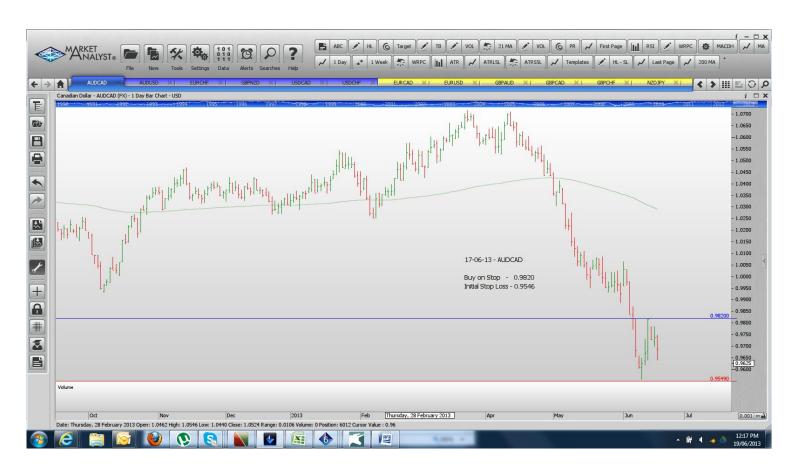

#### Retained

| AUDCAD | Buy | 0.9820  | 0.9546 |
|--------|-----|---------|--------|
| AUDUSD | Buy | 0.9670  | 0.9322 |
| EURCHF | Buy | 1.2364  | 1.2215 |
| USDCHF | Buy | 0.92728 | 0.9129 |

## **CHARTS:**