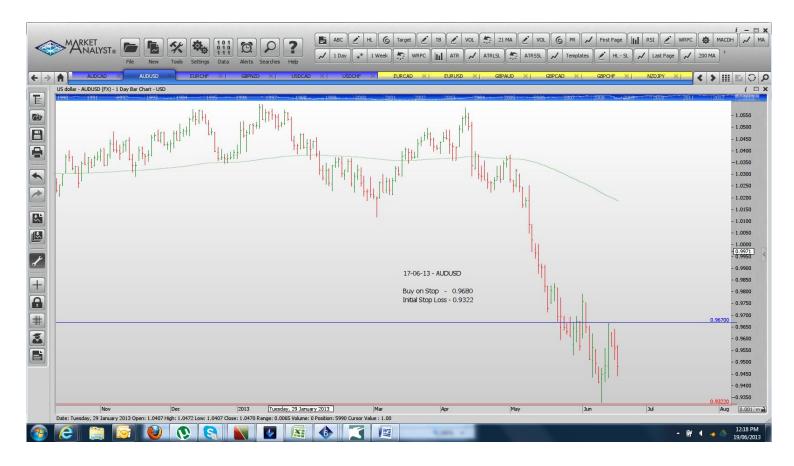

#### Retained

| AUDCAD | Buy | 0.9820  | 0.9546 |
|--------|-----|---------|--------|
| AUDUSD | Buy | 0.9670  | 0.9322 |
| EURCHF | Buy | 1.2364  | 1.2215 |
| USDCHF | Buy | 0.92728 | 0.9129 |

## **CHARTS:**