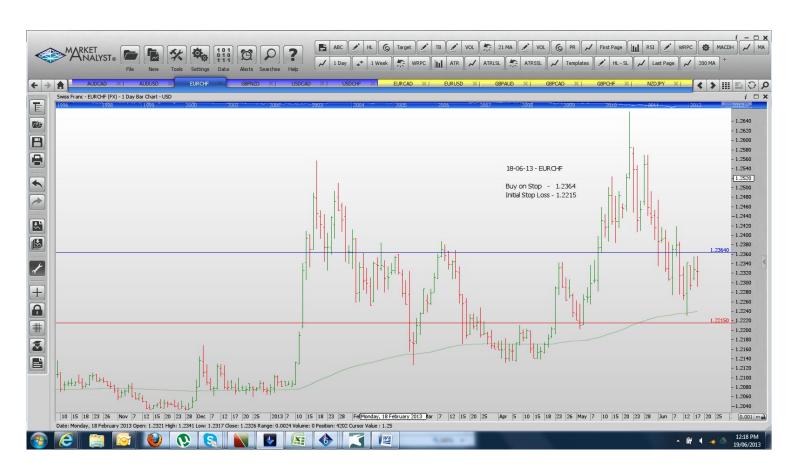

#### Retained

| AUDCAD | Buy | 0.9820  | 0.9546 |
|--------|-----|---------|--------|
| AUDUSD | Buy | 0.9670  | 0.9322 |
| EURCHF | Buy | 1.2364  | 1.2215 |
| USDCHF | Buy | 0.92728 | 0.9129 |

## **CHARTS:**