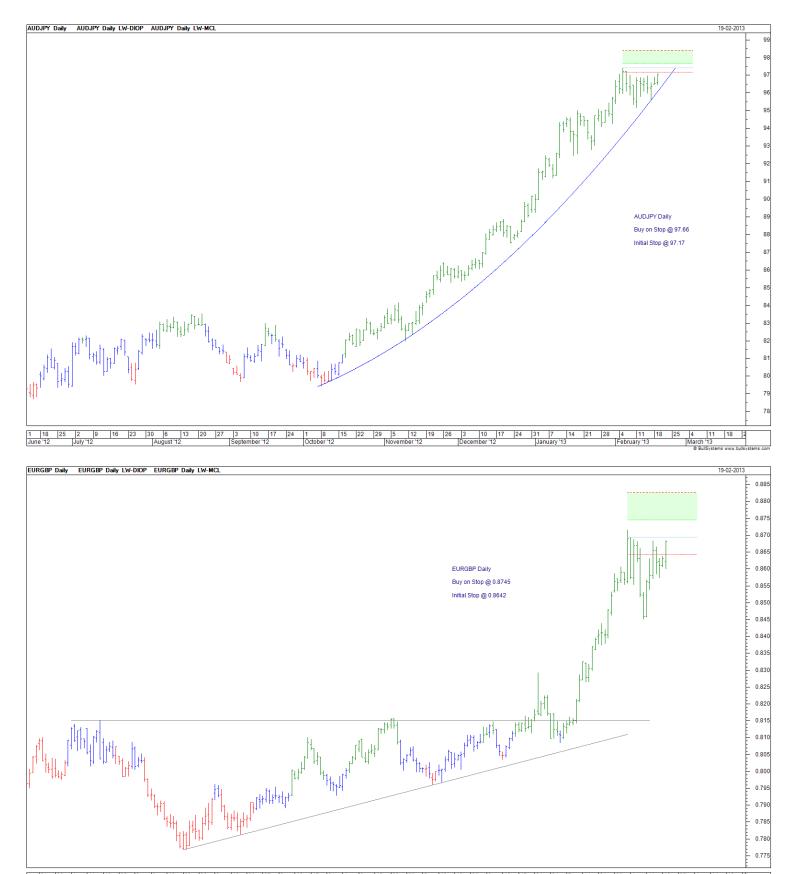

## **NEW ORDERS:**

| Name   | Direction    | Entry  | Stop Loss |
|--------|--------------|--------|-----------|
| AUDGBP | Buy on Stop  | 0.6710 | 0.6645    |
| AUDJPY | Buy on Stop  | 97.66  | 97.17     |
| EURGBP | Buy on Stop  | 0.8745 | 0.8642    |
| GBFCHF | Sell on Stop | 1.4133 | 1.4228    |
| USDCAD | Buy on Stop  | 1.0124 | 1.0075    |

## **CHARTS:**

0.780 0.775