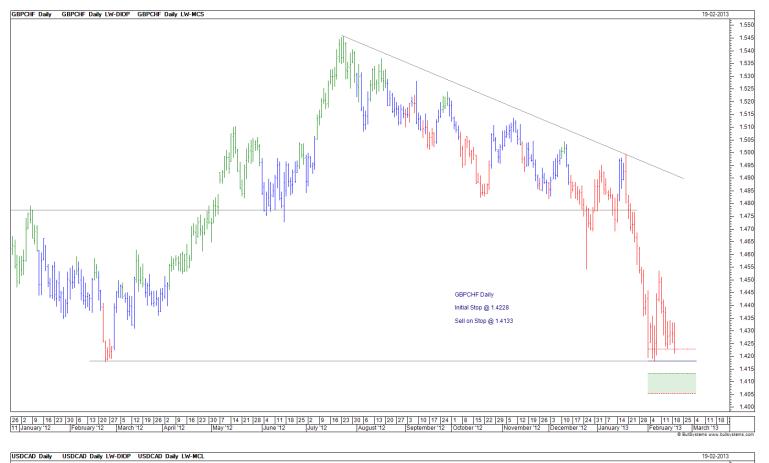

## **NEW ORDERS:**

| Name   | Direction    | Entry  | Stop Loss |
|--------|--------------|--------|-----------|
| AUDGBP | Buy on Stop  | 0.6710 | 0.6645    |
| AUDJPY | Buy on Stop  | 97.66  | 97.17     |
| EURGBP | Buy on Stop  | 0.8745 | 0.8642    |
| GBFCHF | Sell on Stop | 1.4133 | 1.4228    |
| USDCAD | Buy on Stop  | 1.0124 | 1.0075    |

## **CHARTS:**

0.780 0.775