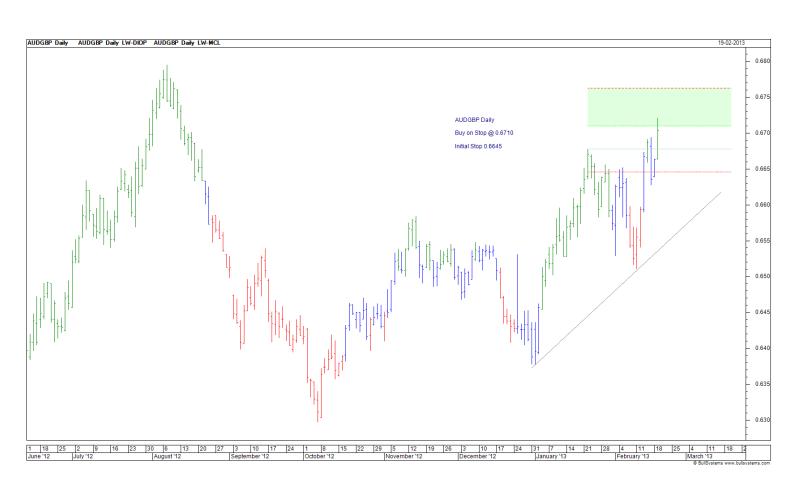

## **NEW ORDERS:**

| Name   | Direction    | Entry  | Stop Loss |
|--------|--------------|--------|-----------|
| AUDGBP | Buy on Stop  | 0.6710 | 0.6645    |
| AUDJPY | Buy on Stop  | 97.66  | 97.17     |
| EURGBP | Buy on Stop  | 0.8745 | 0.8642    |
| GBFCHF | Sell on Stop | 1.4133 | 1.4228    |
| USDCAD | Buy on Stop  | 1.0124 | 1.0075    |

## **CHARTS:**

0.780 0.775