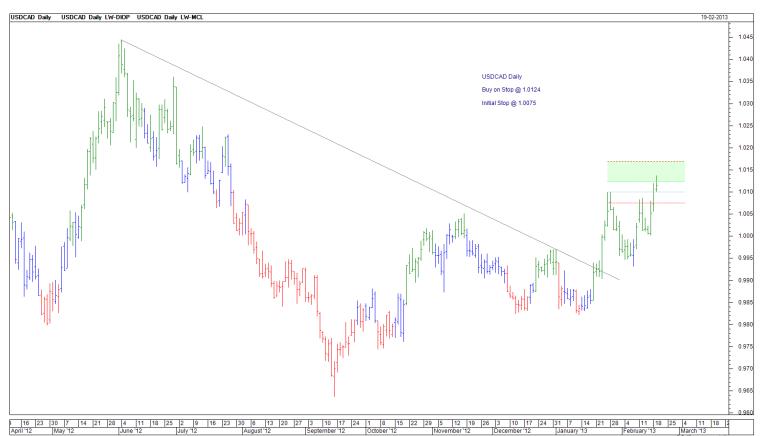

## **NEW ORDERS:**

| Name   | Direction    | Entry  | Stop Loss |
|--------|--------------|--------|-----------|
| AUDGBP | Buy on Stop  | 0.6710 | 0.6645    |
| AUDJPY | Buy on Stop  | 97.66  | 97.17     |
| EURGBP | Buy on Stop  | 0.8745 | 0.8642    |
| GBFCHF | Sell on Stop | 1.4133 | 1.4228    |
| USDCAD | Buy on Stop  | 1.0124 | 1.0075    |

## **CHARTS:**

0.780 0.775