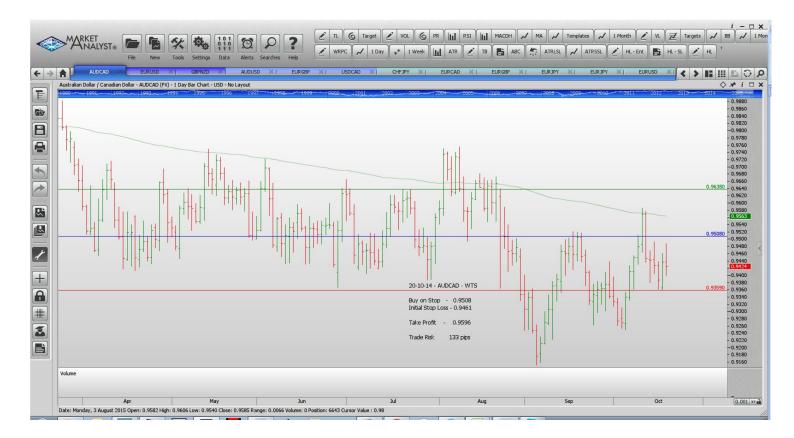

#### Stop Orders

| AUDCAD        | Buy Stop  | 0.9508  | 0.9359  | 0.9638  |         |         | 149 p   |
|---------------|-----------|---------|---------|---------|---------|---------|---------|
| EURUSD        | Sell Stop | 1.1299  | 1.1405  | 1.1128  |         |         | 106 p   |
| GBPNZD        | Buy Stop  | 2.2971  | 2.2439  | 2.4414  |         |         | 532 p   |
| <b>GBPUSD</b> | Sell Stop | 1.54097 | 1.54687 | 1.53889 | 1.53833 | 1.53760 | 59 p    |
| <b>EURUSD</b> | Sell Stop | 1.11035 | 1.11574 | 1.10744 | 1.10528 | 1.10117 | 46 pips |