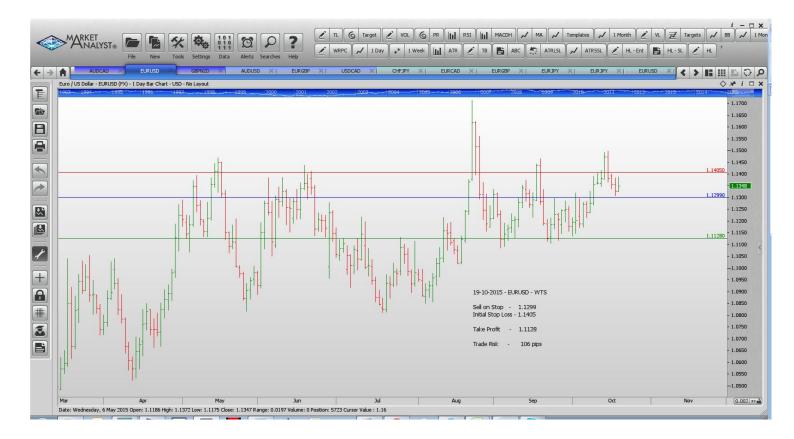

#### Stop Orders

| AUDCAD        | Buy Stop  | 0.9508  | 0.9359  | 0.9638  |         |         | 149 p   |
|---------------|-----------|---------|---------|---------|---------|---------|---------|
| EURUSD        | Sell Stop | 1.1299  | 1.1405  | 1.1128  |         |         | 106 p   |
| GBPNZD        | Buy Stop  | 2.2971  | 2.2439  | 2.4414  |         |         | 532 p   |
| <b>GBPUSD</b> | Sell Stop | 1.54097 | 1.54687 | 1.53889 | 1.53833 | 1.53760 | 59 p    |
| <b>EURUSD</b> | Sell Stop | 1.11035 | 1.11574 | 1.10744 | 1.10528 | 1.10117 | 46 pips |