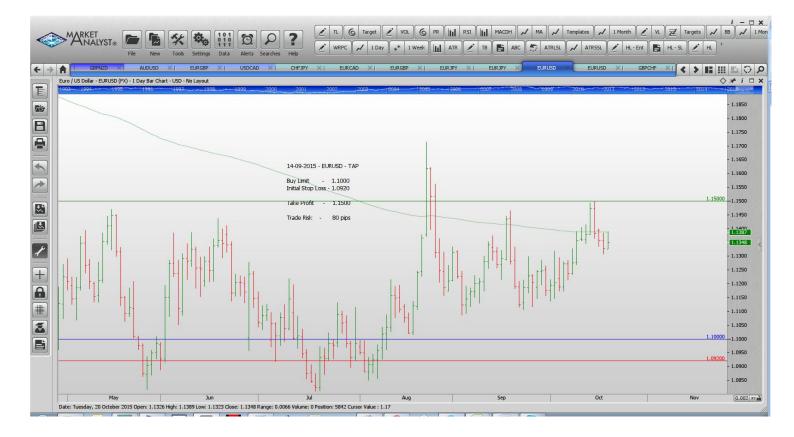

#### **Limit Orders**

| CHFJPY           | Buy Limit              | 122.30           | 121.60           | 130.00           | 70 p             |
|------------------|------------------------|------------------|------------------|------------------|------------------|
| EURCAD<br>EURJPY | Buy Limit<br>Buy Limit | 1.4610<br>132.50 | 1.4530<br>131.50 | 1.5000<br>136.50 | 80 p<br>100 pips |
| EURUSD           | Buy Limit              | 1.1000           | 1.0920           | 1.1500           | 80 pips          |
| <b>EURJPY</b>    | Sell Limit             | 137.50           | 138.30           | 134.00           | 80 p             |
| EURUSD           | Buy Limit              | 1.1120           | 1.1040           | 1.1500           | 80 p             |
| EURUSD           | Buy Limit              | 1.1000           | 1.0920           | 1.1500           | 80 pips          |
| GBPCHF           | Buy Limit              | 1.4600           | 1.4510           | 1.5100           | 90 p             |
| GBPJPY           | Buy Limit              | 180.80           | 179.80           | 186.00           | 100 p            |
| USDCAD           | Buy Stop               | 1.2780           | 1.2720           | 1.3000           | 60 p             |
| USDJPY           | Buy Limit              | 118.70           | 117.70           | 120.00           | 120 p            |