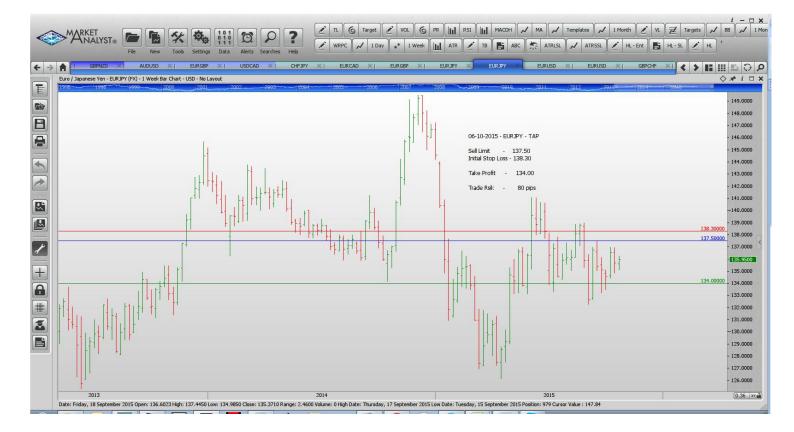

#### **Limit Orders**

| CHFJPY           | Buy Limit              | 122.30           | 121.60           | 130.00           | 70 p             |
|------------------|------------------------|------------------|------------------|------------------|------------------|
| EURCAD<br>EURJPY | Buy Limit<br>Buy Limit | 1.4610<br>132.50 | 1.4530<br>131.50 | 1.5000<br>136.50 | 80 p<br>100 pips |
| EURUSD           | Buy Limit              | 1.1000           | 1.0920           | 1.1500           | 80 pips          |
| <b>EURJPY</b>    | Sell Limit             | 137.50           | 138.30           | 134.00           | 80 p             |
| EURUSD           | Buy Limit              | 1.1120           | 1.1040           | 1.1500           | 80 p             |
| EURUSD           | Buy Limit              | 1.1000           | 1.0920           | 1.1500           | 80 pips          |
| GBPCHF           | Buy Limit              | 1.4600           | 1.4510           | 1.5100           | 90 p             |
| GBPJPY           | Buy Limit              | 180.80           | 179.80           | 186.00           | 100 p            |
| USDCAD           | Buy Stop               | 1.2780           | 1.2720           | 1.3000           | 60 p             |
| USDJPY           | Buy Limit              | 118.70           | 117.70           | 120.00           | 120 p            |