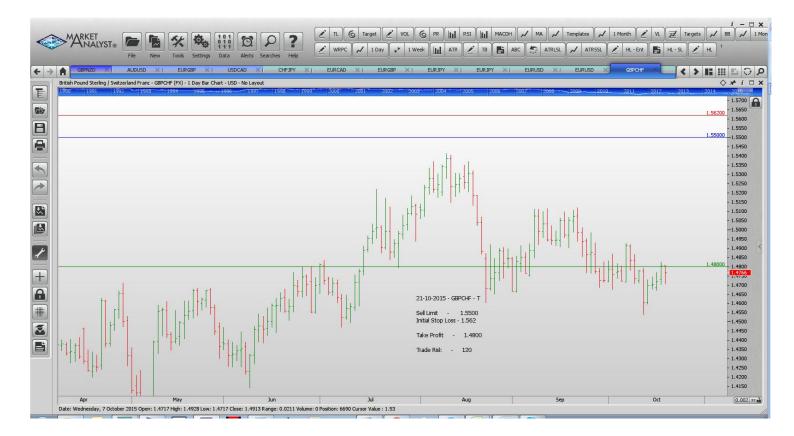

#### **Limit Orders**

| EURGBP        | Sell Limit | 0.7440 | 0.7490 | 0.7365 | 12 | 20 p |
|---------------|------------|--------|--------|--------|----|------|
| <b>GBPCHF</b> | Sell Limit | 1.5500 | 1.5620 | 1.4800 | 12 | 20 p |