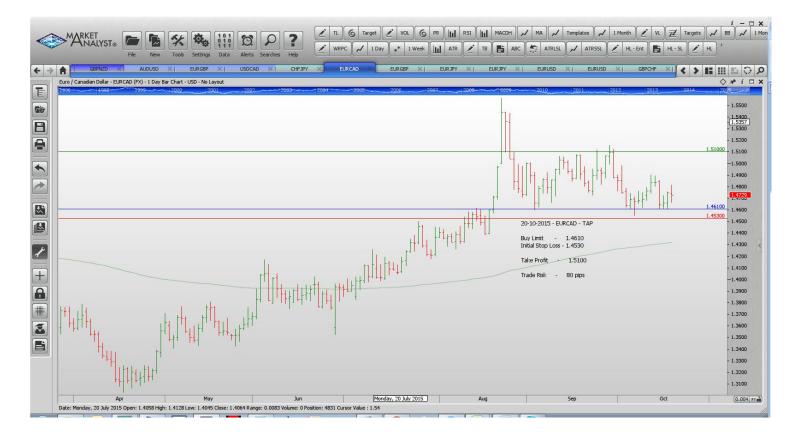

#### **Limit Orders**

| CHFJPY           | Buy Limit              | 122.30           | 121.60           | 130.00           | 70 p             |
|------------------|------------------------|------------------|------------------|------------------|------------------|
| EURCAD<br>EURJPY | Buy Limit<br>Buy Limit | 1.4610<br>132.50 | 1.4530<br>131.50 | 1.5000<br>136.50 | 80 p<br>100 pips |
| EURUSD           | Buy Limit              | 1.1000           | 1.0920           | 1.1500           | 80 pips          |
| <b>EURJPY</b>    | Sell Limit             | 137.50           | 138.30           | 134.00           | 80 p             |
| EURUSD           | Buy Limit              | 1.1120           | 1.1040           | 1.1500           | 80 p             |
| EURUSD           | Buy Limit              | 1.1000           | 1.0920           | 1.1500           | 80 pips          |
| GBPCHF           | Buy Limit              | 1.4600           | 1.4510           | 1.5100           | 90 p             |
| GBPJPY           | Buy Limit              | 180.80           | 179.80           | 186.00           | 100 p            |
| USDCAD           | Buy Stop               | 1.2780           | 1.2720           | 1.3000           | 60 p             |
| USDJPY           | Buy Limit              | 118.70           | 117.70           | 120.00           | 120 p            |

## **CHARTS:**