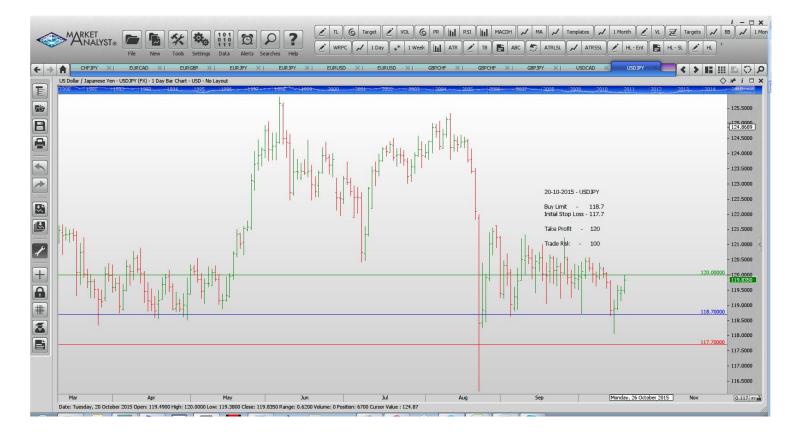

#### **Limit Orders**

| CHFJPY           | Buy Limit              | 122.30           | 121.60           | 130.00           | 70 p             |
|------------------|------------------------|------------------|------------------|------------------|------------------|
| EURCAD<br>EURJPY | Buy Limit<br>Buy Limit | 1.4610<br>132.50 | 1.4530<br>131.50 | 1.5000<br>136.50 | 80 p<br>100 pips |
| EURUSD           | Buy Limit              | 1.1000           | 1.0920           | 1.1500           | 80 pips          |
| <b>EURJPY</b>    | Sell Limit             | 137.50           | 138.30           | 134.00           | 80 p             |
| EURUSD           | Buy Limit              | 1.1120           | 1.1040           | 1.1500           | 80 p             |
| EURUSD           | Buy Limit              | 1.1000           | 1.0920           | 1.1500           | 80 pips          |
| GBPCHF           | Buy Limit              | 1.4600           | 1.4510           | 1.5100           | 90 p             |
| GBPJPY           | Buy Limit              | 180.80           | 179.80           | 186.00           | 100 p            |
| USDCAD           | Buy Stop               | 1.2780           | 1.2720           | 1.3000           | 60 p             |
| USDJPY           | Buy Limit              | 118.70           | 117.70           | 120.00           | 120 p            |