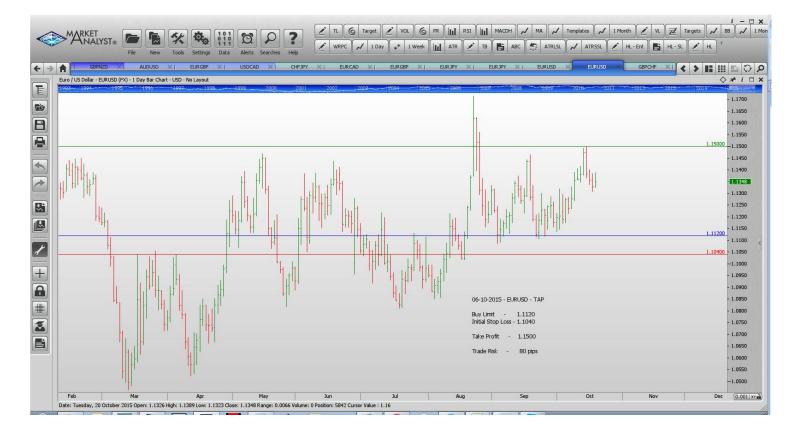

#### **Limit Orders**

| CHFJPY           | Buy Limit              | 122.30           | 121.60           | 130.00           | 70 p             |
|------------------|------------------------|------------------|------------------|------------------|------------------|
| EURCAD<br>EURJPY | Buy Limit<br>Buy Limit | 1.4610<br>132.50 | 1.4530<br>131.50 | 1.5000<br>136.50 | 80 p<br>100 pips |
| EURUSD           | Buy Limit              | 1.1000           | 1.0920           | 1.1500           | 80 pips          |
| <b>EURJPY</b>    | Sell Limit             | 137.50           | 138.30           | 134.00           | 80 p             |
| EURUSD           | Buy Limit              | 1.1120           | 1.1040           | 1.1500           | 80 p             |
| EURUSD           | Buy Limit              | 1.1000           | 1.0920           | 1.1500           | 80 pips          |
| GBPCHF           | Buy Limit              | 1.4600           | 1.4510           | 1.5100           | 90 p             |
| GBPJPY           | Buy Limit              | 180.80           | 179.80           | 186.00           | 100 p            |
| USDCAD           | Buy Stop               | 1.2780           | 1.2720           | 1.3000           | 60 p             |
| USDJPY           | Buy Limit              | 118.70           | 117.70           | 120.00           | 120 p            |