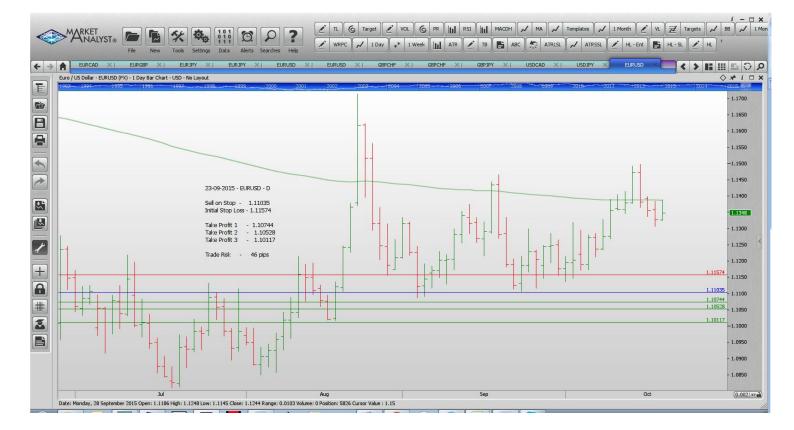

#### Stop Orders

| AUDCAD        | Buy Stop  | 0.9508  | 0.9359  | 0.9638  |         |         | 149 p   |
|---------------|-----------|---------|---------|---------|---------|---------|---------|
| EURUSD        | Sell Stop | 1.1299  | 1.1405  | 1.1128  |         |         | 106 p   |
| GBPNZD        | Buy Stop  | 2.2971  | 2.2439  | 2.4414  |         |         | 532 p   |
| <b>GBPUSD</b> | Sell Stop | 1.54097 | 1.54687 | 1.53889 | 1.53833 | 1.53760 | 59 p    |
| <b>EURUSD</b> | Sell Stop | 1.11035 | 1.11574 | 1.10744 | 1.10528 | 1.10117 | 46 pips |