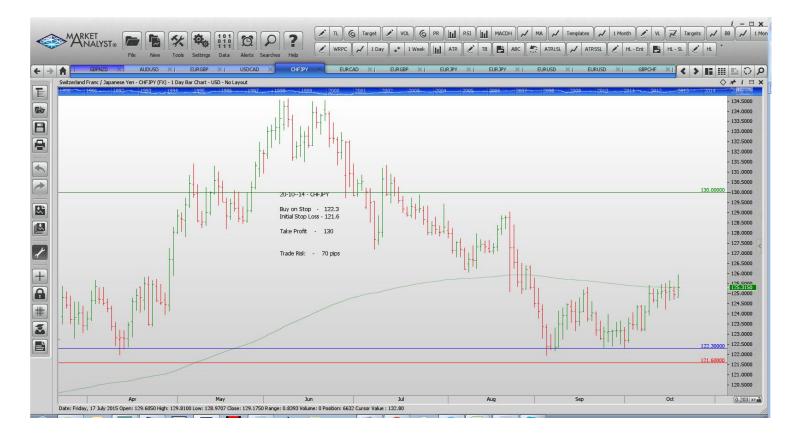

#### **Limit Orders**

| CHFJPY           | Buy Limit              | 122.30           | 121.60           | 130.00           | 70 p             |
|------------------|------------------------|------------------|------------------|------------------|------------------|
| EURCAD<br>EURJPY | Buy Limit<br>Buy Limit | 1.4610<br>132.50 | 1.4530<br>131.50 | 1.5000<br>136.50 | 80 p<br>100 pips |
| EURUSD           | Buy Limit              | 1.1000           | 1.0920           | 1.1500           | 80 pips          |
| <b>EURJPY</b>    | Sell Limit             | 137.50           | 138.30           | 134.00           | 80 p             |
| EURUSD           | Buy Limit              | 1.1120           | 1.1040           | 1.1500           | 80 p             |
| EURUSD           | Buy Limit              | 1.1000           | 1.0920           | 1.1500           | 80 pips          |
| GBPCHF           | Buy Limit              | 1.4600           | 1.4510           | 1.5100           | 90 p             |
| GBPJPY           | Buy Limit              | 180.80           | 179.80           | 186.00           | 100 p            |
| USDCAD           | Buy Stop               | 1.2780           | 1.2720           | 1.3000           | 60 p             |
| USDJPY           | Buy Limit              | 118.70           | 117.70           | 120.00           | 120 p            |

## **CHARTS:**