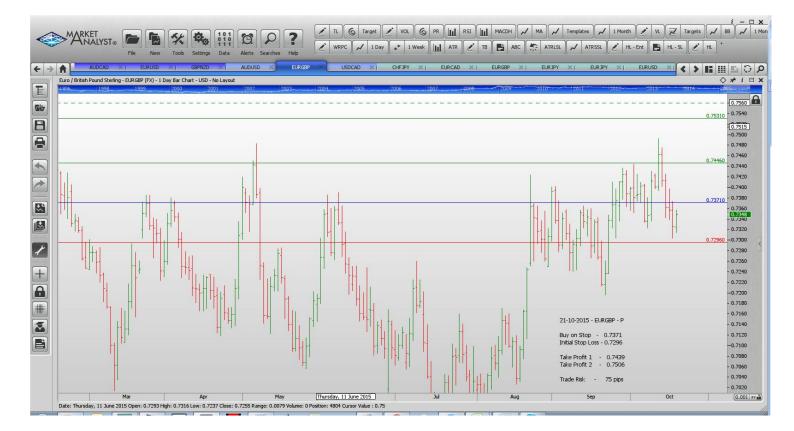

| Name        | Order Type                        | Entry  | S.L.   | TP 1                       | TP 2                       | TP 3 Trade Risk                     |
|-------------|-----------------------------------|--------|--------|----------------------------|----------------------------|-------------------------------------|
| Stop Orders | 5                                 |        |        |                            |                            |                                     |
| EURGBP      | Buy Stop<br>Buy Stop<br>Sell Stop | 0.7371 | 0.7296 | 0.7446<br>0.7439<br>1.2646 | 0.7531<br>0.7506<br>1.2537 | 129 p<br>75 p<br><mark>306 p</mark> |