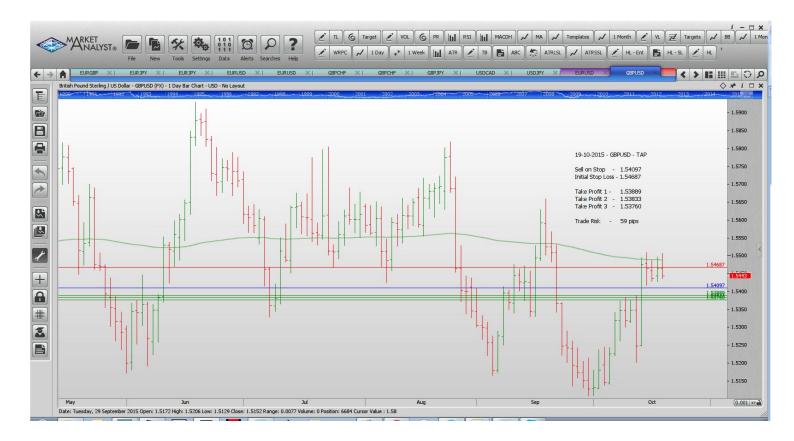

#### Stop Orders

| AUDCAD        | Buy Stop  | 0.9508  | 0.9359  | 0.9638  |         |         | 149 p   |
|---------------|-----------|---------|---------|---------|---------|---------|---------|
| EURUSD        | Sell Stop | 1.1299  | 1.1405  | 1.1128  |         |         | 106 p   |
| GBPNZD        | Buy Stop  | 2.2971  | 2.2439  | 2.4414  |         |         | 532 p   |
| <b>GBPUSD</b> | Sell Stop | 1.54097 | 1.54687 | 1.53889 | 1.53833 | 1.53760 | 59 p    |
| <b>EURUSD</b> | Sell Stop | 1.11035 | 1.11574 | 1.10744 | 1.10528 | 1.10117 | 46 pips |