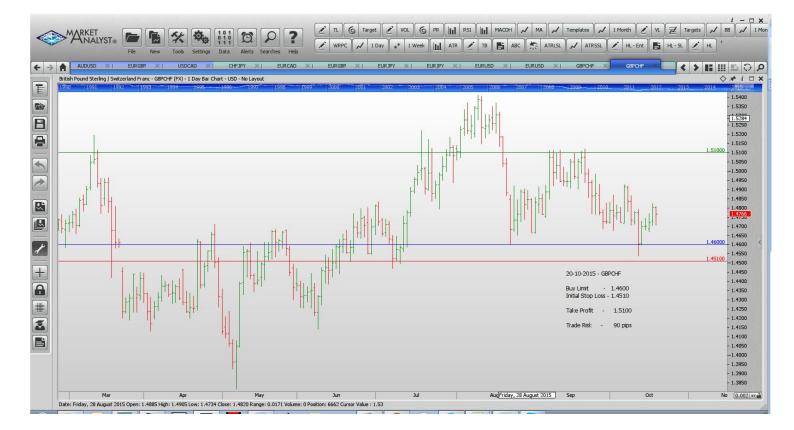

#### **Limit Orders**

| CHFJPY           | Buy Limit              | 122.30           | 121.60           | 130.00           | 70 p             |
|------------------|------------------------|------------------|------------------|------------------|------------------|
| EURCAD<br>EURJPY | Buy Limit<br>Buy Limit | 1.4610<br>132.50 | 1.4530<br>131.50 | 1.5000<br>136.50 | 80 p<br>100 pips |
| EURUSD           | Buy Limit              | 1.1000           | 1.0920           | 1.1500           | 80 pips          |
| <b>EURJPY</b>    | Sell Limit             | 137.50           | 138.30           | 134.00           | 80 p             |
| EURUSD           | Buy Limit              | 1.1120           | 1.1040           | 1.1500           | 80 p             |
| EURUSD           | Buy Limit              | 1.1000           | 1.0920           | 1.1500           | 80 pips          |
| GBPCHF           | Buy Limit              | 1.4600           | 1.4510           | 1.5100           | 90 p             |
| GBPJPY           | Buy Limit              | 180.80           | 179.80           | 186.00           | 100 p            |
| USDCAD           | Buy Stop               | 1.2780           | 1.2720           | 1.3000           | 60 p             |
| USDJPY           | Buy Limit              | 118.70           | 117.70           | 120.00           | 120 p            |