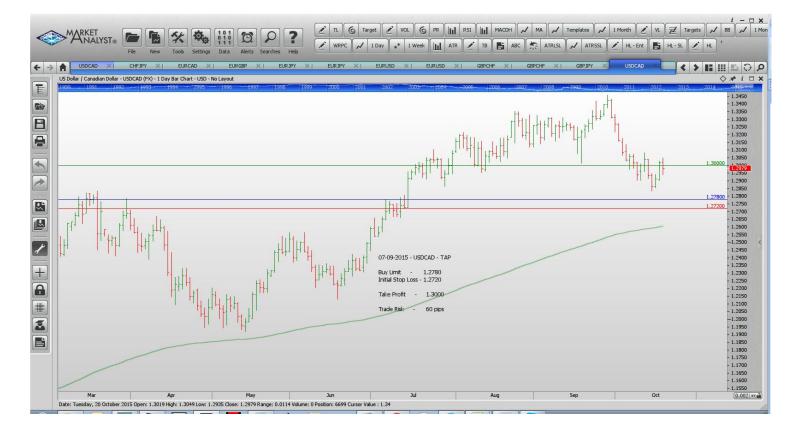

#### **Limit Orders**

| CHFJPY           | Buy Limit              | 122.30           | 121.60           | 130.00           | 70 p             |
|------------------|------------------------|------------------|------------------|------------------|------------------|
| EURCAD<br>EURJPY | Buy Limit<br>Buy Limit | 1.4610<br>132.50 | 1.4530<br>131.50 | 1.5000<br>136.50 | 80 p<br>100 pips |
| EURUSD           | Buy Limit              | 1.1000           | 1.0920           | 1.1500           | 80 pips          |
| <b>EURJPY</b>    | Sell Limit             | 137.50           | 138.30           | 134.00           | 80 p             |
| EURUSD           | Buy Limit              | 1.1120           | 1.1040           | 1.1500           | 80 p             |
| EURUSD           | Buy Limit              | 1.1000           | 1.0920           | 1.1500           | 80 pips          |
| GBPCHF           | Buy Limit              | 1.4600           | 1.4510           | 1.5100           | 90 p             |
| GBPJPY           | Buy Limit              | 180.80           | 179.80           | 186.00           | 100 p            |
| USDCAD           | Buy Stop               | 1.2780           | 1.2720           | 1.3000           | 60 p             |
| USDJPY           | Buy Limit              | 118.70           | 117.70           | 120.00           | 120 p            |