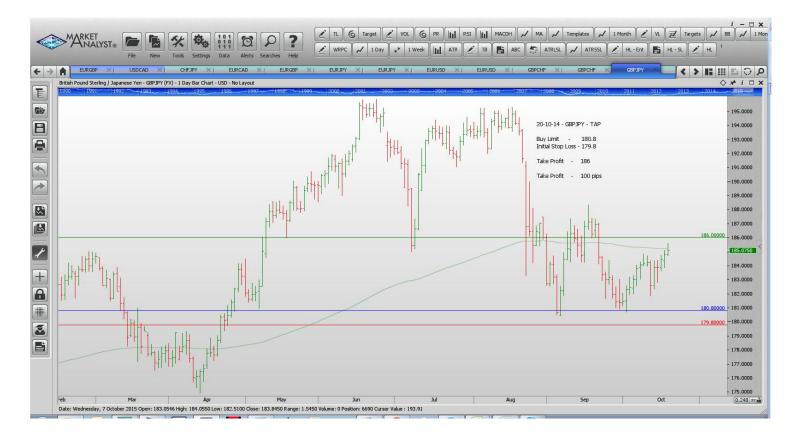

#### **Limit Orders**

| CHFJPY           | Buy Limit              | 122.30           | 121.60           | 130.00           | 70 p             |
|------------------|------------------------|------------------|------------------|------------------|------------------|
| EURCAD<br>EURJPY | Buy Limit<br>Buy Limit | 1.4610<br>132.50 | 1.4530<br>131.50 | 1.5000<br>136.50 | 80 p<br>100 pips |
| EURUSD           | Buy Limit              | 1.1000           | 1.0920           | 1.1500           | 80 pips          |
| <b>EURJPY</b>    | Sell Limit             | 137.50           | 138.30           | 134.00           | 80 p             |
| EURUSD           | Buy Limit              | 1.1120           | 1.1040           | 1.1500           | 80 p             |
| EURUSD           | Buy Limit              | 1.1000           | 1.0920           | 1.1500           | 80 pips          |
| GBPCHF           | Buy Limit              | 1.4600           | 1.4510           | 1.5100           | 90 p             |
| GBPJPY           | Buy Limit              | 180.80           | 179.80           | 186.00           | 100 p            |
| USDCAD           | Buy Stop               | 1.2780           | 1.2720           | 1.3000           | 60 p             |
| USDJPY           | Buy Limit              | 118.70           | 117.70           | 120.00           | 120 p            |