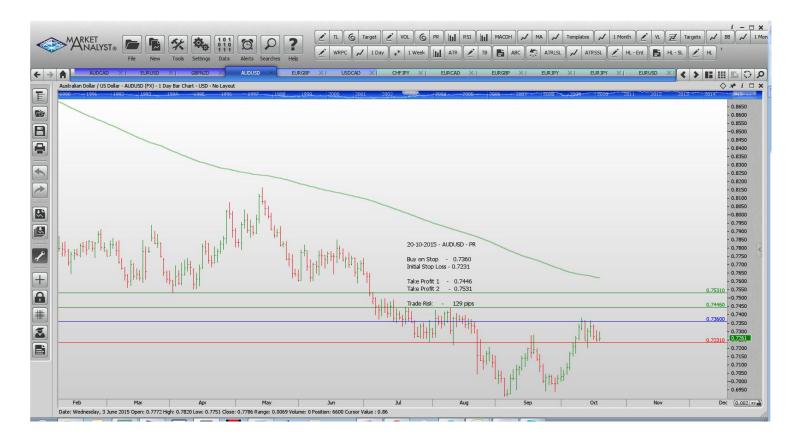

| Name        | Direction | Entry  | Stop Loss | TP 1   | TP 2   | TP3 | Trade Risk |
|-------------|-----------|--------|-----------|--------|--------|-----|------------|
| Amende      | ed        |        |           |        |        |     |            |
| Stop Order  | S         |        |           |        |        |     |            |
| AUDUSD      | Buy Stop  | 0.7360 | 0.7231    | 0.7446 | 0.7531 |     | 129 p      |
| Limit Order | 'S        |        |           |        |        |     |            |