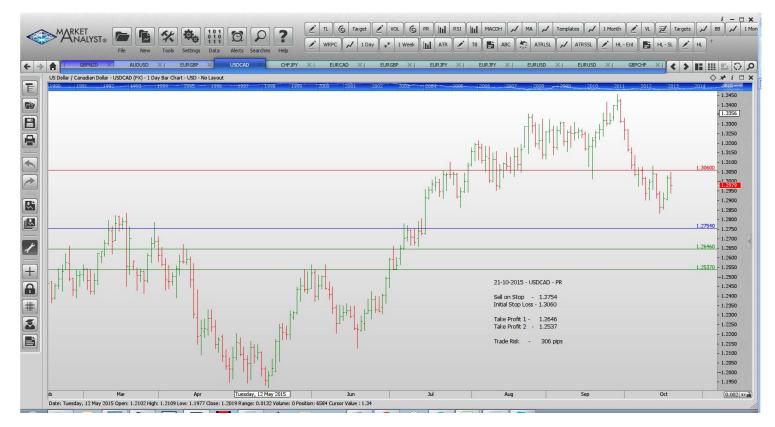

| Name        | Order Type                        | Entry  | S.L.   | TP 1                       | TP 2                       | TP 3 Trade Risk                     |
|-------------|-----------------------------------|--------|--------|----------------------------|----------------------------|-------------------------------------|
| Stop Orders | 5                                 |        |        |                            |                            |                                     |
| EURGBP      | Buy Stop<br>Buy Stop<br>Sell Stop | 0.7371 | 0.7296 | 0.7446<br>0.7439<br>1.2646 | 0.7531<br>0.7506<br>1.2537 | 129 p<br>75 p<br><mark>306 p</mark> |