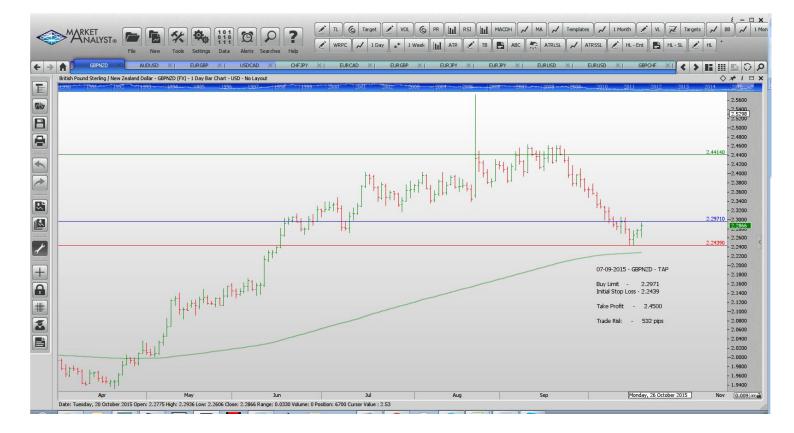

#### Stop Orders

| AUDCAD        | Buy Stop  | 0.9508  | 0.9359  | 0.9638  |         |         | 149 p   |
|---------------|-----------|---------|---------|---------|---------|---------|---------|
| EURUSD        | Sell Stop | 1.1299  | 1.1405  | 1.1128  |         |         | 106 p   |
| GBPNZD        | Buy Stop  | 2.2971  | 2.2439  | 2.4414  |         |         | 532 p   |
| <b>GBPUSD</b> | Sell Stop | 1.54097 | 1.54687 | 1.53889 | 1.53833 | 1.53760 | 59 p    |
| <b>EURUSD</b> | Sell Stop | 1.11035 | 1.11574 | 1.10744 | 1.10528 | 1.10117 | 46 pips |