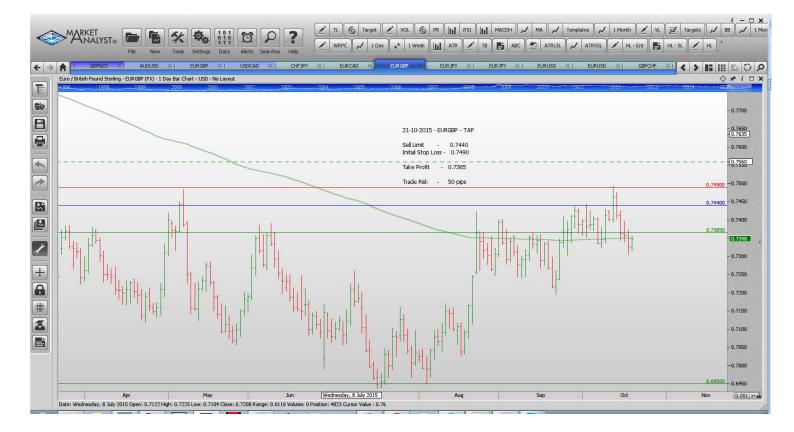

#### **Limit Orders**

| EURGBP        | Sell Limit | 0.7440 | 0.7490 | 0.7365 | 12 | 20 p |
|---------------|------------|--------|--------|--------|----|------|
| <b>GBPCHF</b> | Sell Limit | 1.5500 | 1.5620 | 1.4800 | 12 | 20 p |

## **CHARTS:**