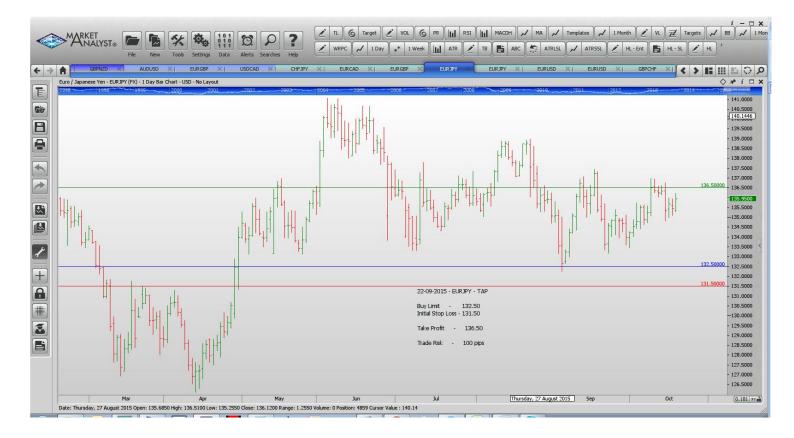

#### **Limit Orders**

| CHFJPY           | Buy Limit              | 122.30           | 121.60           | 130.00           | 70 p             |
|------------------|------------------------|------------------|------------------|------------------|------------------|
| EURCAD<br>EURJPY | Buy Limit<br>Buy Limit | 1.4610<br>132.50 | 1.4530<br>131.50 | 1.5000<br>136.50 | 80 p<br>100 pips |
| EURUSD           | Buy Limit              | 1.1000           | 1.0920           | 1.1500           | 80 pips          |
| <b>EURJPY</b>    | Sell Limit             | 137.50           | 138.30           | 134.00           | 80 p             |
| EURUSD           | Buy Limit              | 1.1120           | 1.1040           | 1.1500           | 80 p             |
| EURUSD           | Buy Limit              | 1.1000           | 1.0920           | 1.1500           | 80 pips          |
| GBPCHF           | Buy Limit              | 1.4600           | 1.4510           | 1.5100           | 90 p             |
| GBPJPY           | Buy Limit              | 180.80           | 179.80           | 186.00           | 100 p            |
| USDCAD           | Buy Stop               | 1.2780           | 1.2720           | 1.3000           | 60 p             |
| USDJPY           | Buy Limit              | 118.70           | 117.70           | 120.00           | 120 p            |

## **CHARTS:**