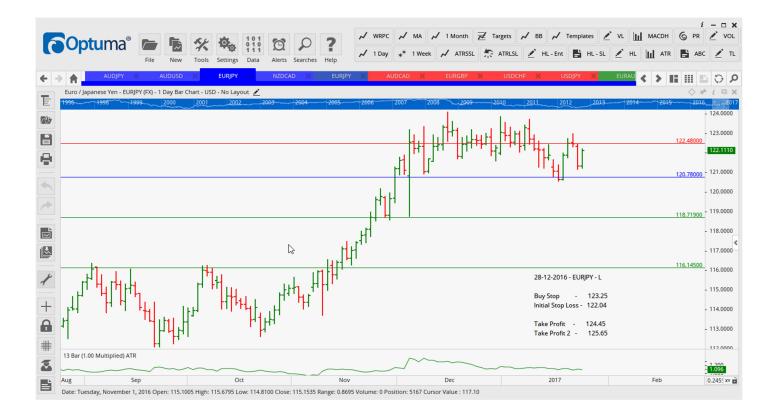

# Retained

| AUDJPY        | Sell | ER | 85.05  | 86.51  | 82.555  | 79.77   | <mark>146</mark> |
|---------------|------|----|--------|--------|---------|---------|------------------|
| AUDUSD        | Buy  | EC | 0.7611 | 0.7525 | 0.7694  | 0.7795  | 86               |
| <b>EURJPY</b> | Sell | EC | 120.78 | 122.48 | 118.719 | 116.145 | <b>170</b>       |
| NZDCAD        | Buy  | EC | 0.9634 | 0.9536 | 0.9762  | 0.9895  | 98               |

# **CHARTS:**