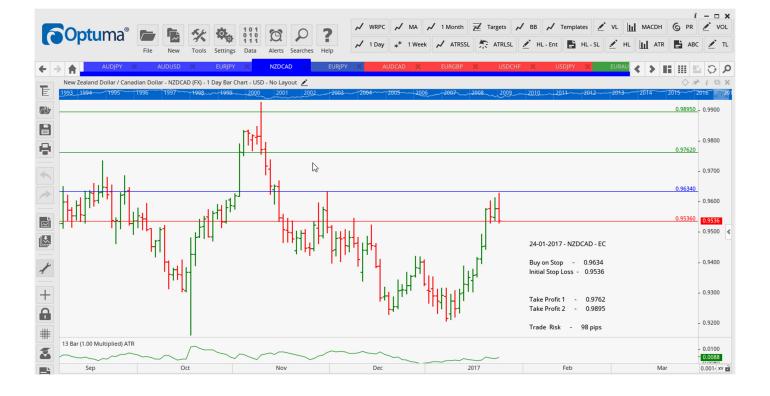

# Retained

| AUDJPY        | Sell | ER | 85.05  | 86.51  | 82.555  | 79.77   | <mark>146</mark> |
|---------------|------|----|--------|--------|---------|---------|------------------|
| AUDUSD        | Buy  | EC | 0.7611 | 0.7525 | 0.7694  | 0.7795  | 86               |
| <b>EURJPY</b> | Sell | EC | 120.78 | 122.48 | 118.719 | 116.145 | <b>170</b>       |
| NZDCAD        | Buy  | EC | 0.9634 | 0.9536 | 0.9762  | 0.9895  | 98               |

# **CHARTS:**