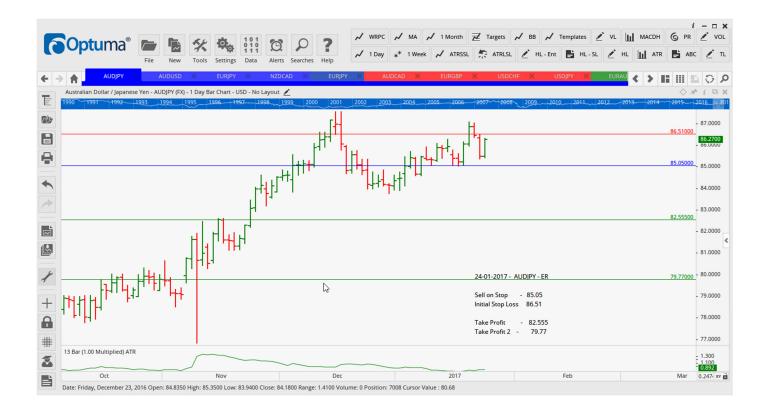

# Retained

| AUDJPY        | Sell | ER | 85.05  | 86.51  | 82.555  | 79.77   | <mark>146</mark> |
|---------------|------|----|--------|--------|---------|---------|------------------|
| AUDUSD        | Buy  | EC | 0.7611 | 0.7525 | 0.7694  | 0.7795  | 86               |
| <b>EURJPY</b> | Sell | EC | 120.78 | 122.48 | 118.719 | 116.145 | <b>170</b>       |
| NZDCAD        | Buy  | EC | 0.9634 | 0.9536 | 0.9762  | 0.9895  | 98               |

# **CHARTS:**