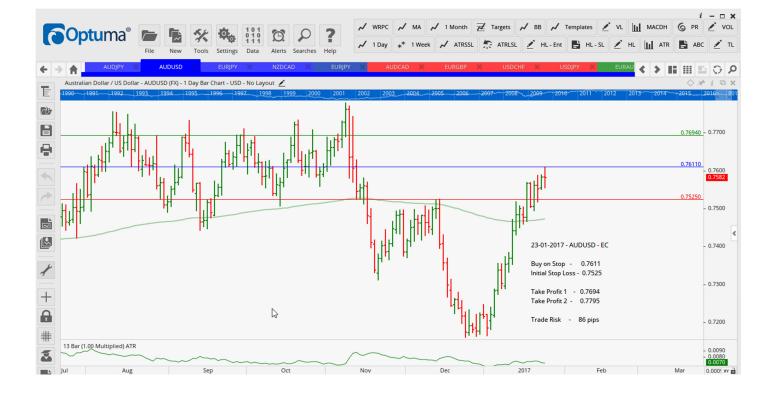

# Retained

| AUDJPY        | Sell | ER | 85.05  | 86.51  | 82.555  | 79.77   | <mark>146</mark> |
|---------------|------|----|--------|--------|---------|---------|------------------|
| AUDUSD        | Buy  | EC | 0.7611 | 0.7525 | 0.7694  | 0.7795  | 86               |
| <b>EURJPY</b> | Sell | EC | 120.78 | 122.48 | 118.719 | 116.145 | <b>170</b>       |
| NZDCAD        | Buy  | EC | 0.9634 | 0.9536 | 0.9762  | 0.9895  | 98               |

# **CHARTS:**