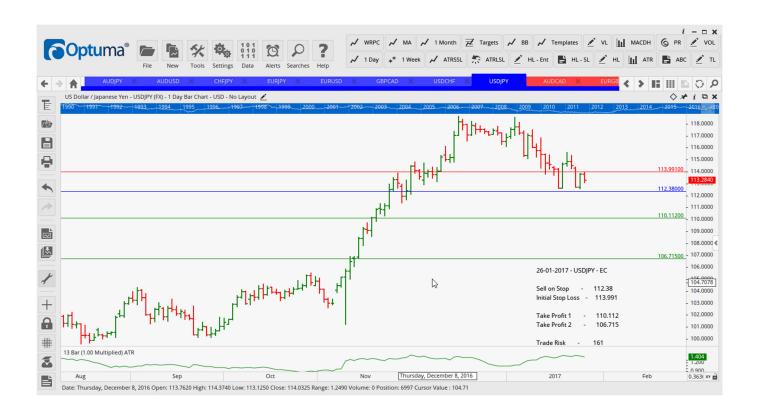

# **NEW ORDERS:**

| Name Order | Туре | Code | Entry  | S. L.   | TP1     | TP2     | TP3 | TR pips         |
|------------|------|------|--------|---------|---------|---------|-----|-----------------|
| CHFJPY     | Sell | EC   | 112.49 | 113.869 | 110.445 | 108.637 |     | 138             |
| EURUSD     | Buy  | EC   | 1.0794 | 1.0711  | 1.0909  | 1.1027  |     | 83              |
| GBPCAD     | Buy  | EC   | 1.6658 | 1.6410  | 1.6934  | 1.7250  |     | 248             |
| USDCHF     | Sell | EC   | 0.9953 | 1.0027  | 0.9850  | 09743   |     | <mark>74</mark> |
| USDJPY     | Sell | EC   | 112.38 | 113.991 | 110.112 | 106.715 |     | 161             |

### **CHARTS:**