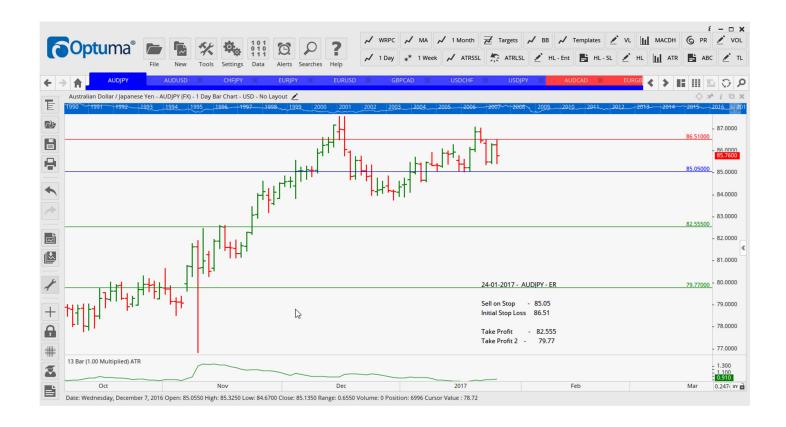

## Retained

| AUDJPY | Sell | ER | 85.05  | 86.51  | 82.555  | 79.77   | 146 |
|--------|------|----|--------|--------|---------|---------|-----|
| AUDUSD | Buy  | EC | 0.7611 | 0.7525 | 0.7694  | 0.7795  | 86  |
| EURJPY | Sell | EC | 120.78 | 122.48 | 118.719 | 116.145 | 170 |