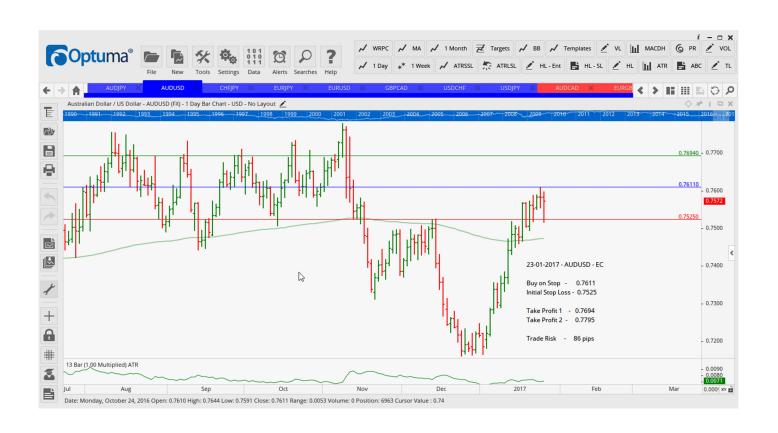

## Retained

| AUDJPY | Sell | ER | 85.05  | 86.51  | 82.555  | 79.77   | 146 |
|--------|------|----|--------|--------|---------|---------|-----|
| AUDUSD | Buy  | EC | 0.7611 | 0.7525 | 0.7694  | 0.7795  | 86  |
| EURJPY | Sell | EC | 120.78 | 122.48 | 118.719 | 116.145 | 170 |