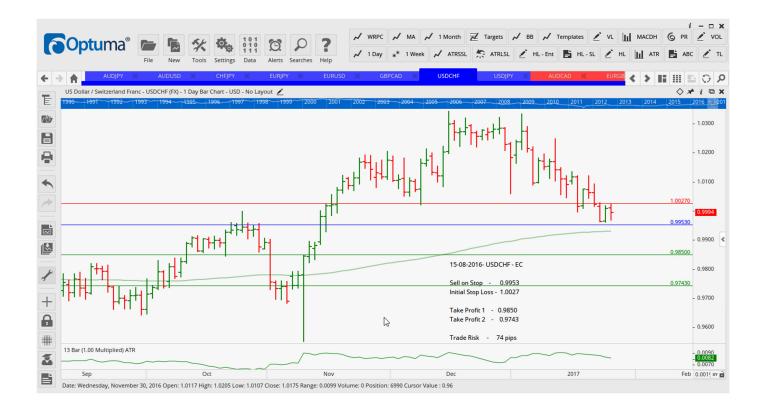

# **NEW ORDERS:**

| Name Order | Туре | Code | Entry  | S. L.   | TP1     | TP2     | TP3 | TR pips         |
|------------|------|------|--------|---------|---------|---------|-----|-----------------|
| CHFJPY     | Sell | EC   | 112.49 | 113.869 | 110.445 | 108.637 |     | 138             |
| EURUSD     | Buy  | EC   | 1.0794 | 1.0711  | 1.0909  | 1.1027  |     | 83              |
| GBPCAD     | Buy  | EC   | 1.6658 | 1.6410  | 1.6934  | 1.7250  |     | 248             |
| USDCHF     | Sell | EC   | 0.9953 | 1.0027  | 0.9850  | 09743   |     | <mark>74</mark> |
| USDJPY     | Sell | EC   | 112.38 | 113.991 | 110.112 | 106.715 |     | 161             |

### **CHARTS:**