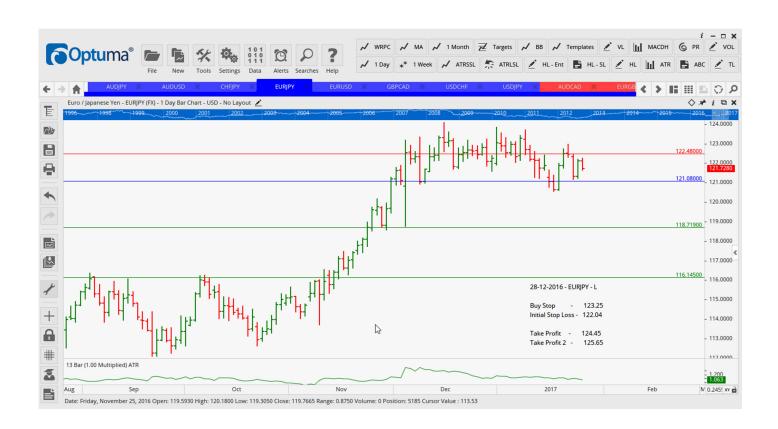

## Retained

| AUDJPY | Sell | ER | 85.05  | 86.51  | 82.555  | 79.77   | 146 |
|--------|------|----|--------|--------|---------|---------|-----|
| AUDUSD | Buy  | EC | 0.7611 | 0.7525 | 0.7694  | 0.7795  | 86  |
| EURJPY | Sell | EC | 120.78 | 122.48 | 118.719 | 116.145 | 170 |