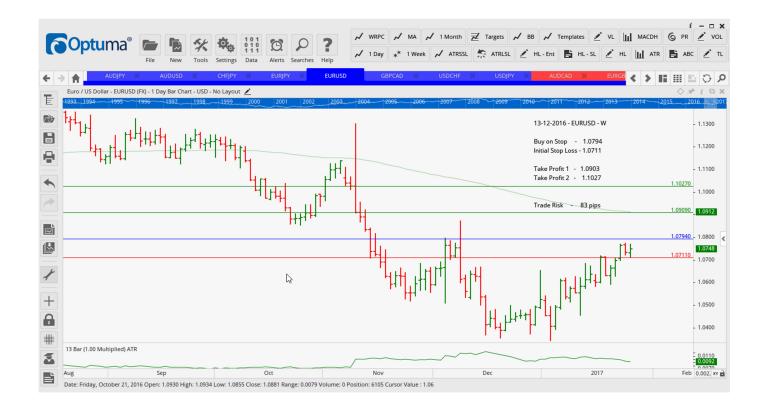

# **NEW ORDERS:**

| Name Order | Туре | Code | Entry  | S. L.   | TP1     | TP2     | TP3 | TR pips         |
|------------|------|------|--------|---------|---------|---------|-----|-----------------|
| CHFJPY     | Sell | EC   | 112.49 | 113.869 | 110.445 | 108.637 |     | 138             |
| EURUSD     | Buy  | EC   | 1.0794 | 1.0711  | 1.0909  | 1.1027  |     | 83              |
| GBPCAD     | Buy  | EC   | 1.6658 | 1.6410  | 1.6934  | 1.7250  |     | 248             |
| USDCHF     | Sell | EC   | 0.9953 | 1.0027  | 0.9850  | 09743   |     | <mark>74</mark> |
| USDJPY     | Sell | EC   | 112.38 | 113.991 | 110.112 | 106.715 |     | 161             |

### **CHARTS:**