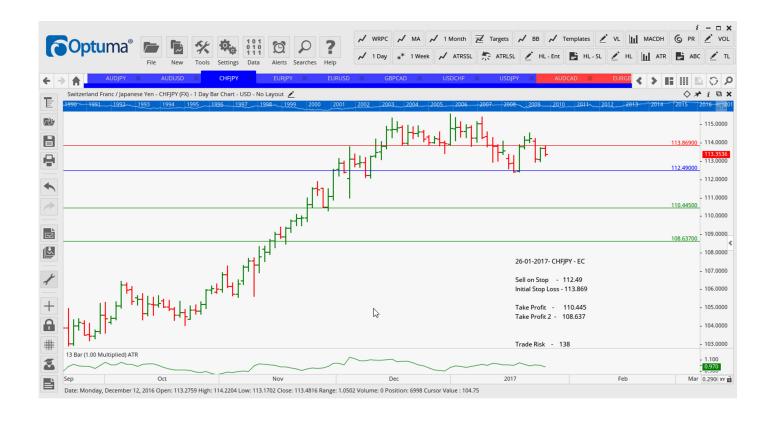

# **NEW ORDERS:**

| Name Order | Туре | Code | Entry  | S. L.   | TP1     | TP2     | TP3 | TR pips         |
|------------|------|------|--------|---------|---------|---------|-----|-----------------|
| CHFJPY     | Sell | EC   | 112.49 | 113.869 | 110.445 | 108.637 |     | 138             |
| EURUSD     | Buy  | EC   | 1.0794 | 1.0711  | 1.0909  | 1.1027  |     | 83              |
| GBPCAD     | Buy  | EC   | 1.6658 | 1.6410  | 1.6934  | 1.7250  |     | 248             |
| USDCHF     | Sell | EC   | 0.9953 | 1.0027  | 0.9850  | 09743   |     | <mark>74</mark> |
| USDJPY     | Sell | EC   | 112.38 | 113.991 | 110.112 | 106.715 |     | 161             |