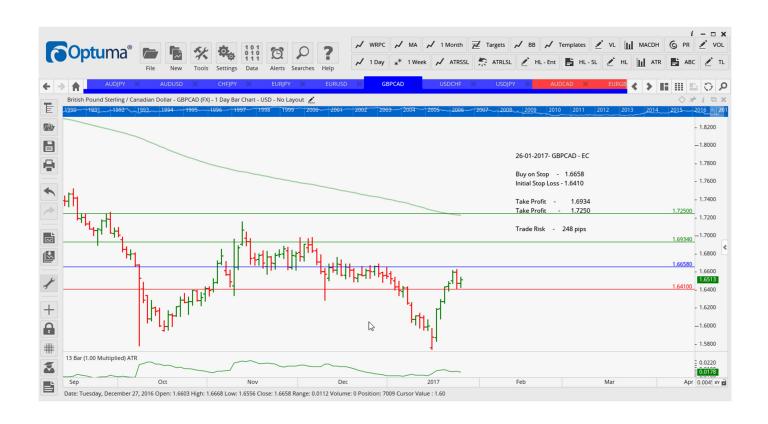

# **NEW ORDERS:**

| Name Order | Туре | Code | Entry  | S. L.   | TP1     | TP2     | TP3 | TR pips         |
|------------|------|------|--------|---------|---------|---------|-----|-----------------|
| CHFJPY     | Sell | EC   | 112.49 | 113.869 | 110.445 | 108.637 |     | 138             |
| EURUSD     | Buy  | EC   | 1.0794 | 1.0711  | 1.0909  | 1.1027  |     | 83              |
| GBPCAD     | Buy  | EC   | 1.6658 | 1.6410  | 1.6934  | 1.7250  |     | 248             |
| USDCHF     | Sell | EC   | 0.9953 | 1.0027  | 0.9850  | 09743   |     | <mark>74</mark> |
| USDJPY     | Sell | EC   | 112.38 | 113.991 | 110.112 | 106.715 |     | 161             |

### **CHARTS:**