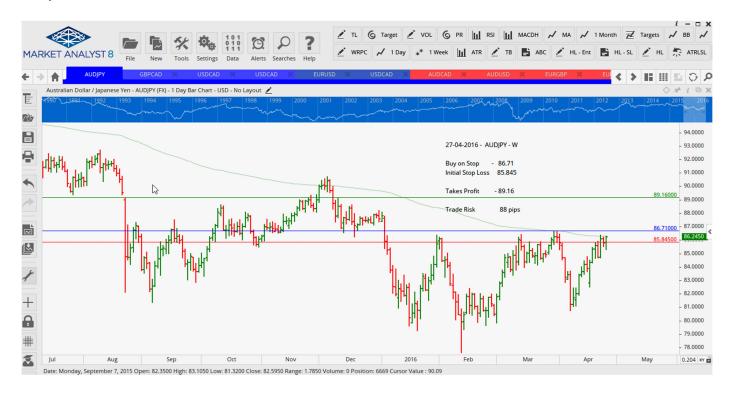

# **NEW ORDERS:**

| Name Orde | er Type   | Entry  | S. L.  | TP1    | TP2 | TP3 | Trade Risk |
|-----------|-----------|--------|--------|--------|-----|-----|------------|
| Stop Orde | ers       |        |        |        |     |     |            |
| AUDJPY    | Buy Stop  | 86.71  | 85.845 | 83.416 |     |     | 88 pips    |
| GBPCAD    | Sell Stop | 1.8351 | 1.8420 | 1.8103 |     |     | 69 PIPS    |
| USDCAD    | Sell Stop | 1.2584 | 1.2654 | 1.2330 |     |     | 70 pips    |