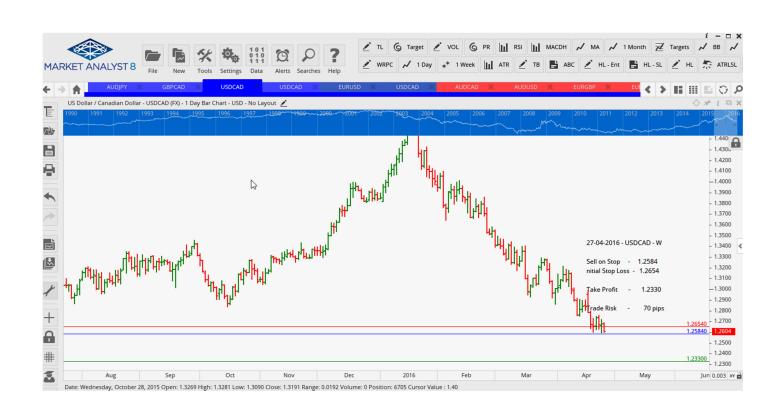

# **NEW ORDERS:**

| Name Orde | er Type   | Entry  | S. L.  | TP1    | TP2 | TP3 | Trade Risk |
|-----------|-----------|--------|--------|--------|-----|-----|------------|
| Stop Orde | ers       |        |        |        |     |     |            |
| AUDJPY    | Buy Stop  | 86.71  | 85.845 | 83.416 |     |     | 88 pips    |
| GBPCAD    | Sell Stop | 1.8351 | 1.8420 | 1.8103 |     |     | 69 PIPS    |
| USDCAD    | Sell Stop | 1.2584 | 1.2654 | 1.2330 |     |     | 70 pips    |