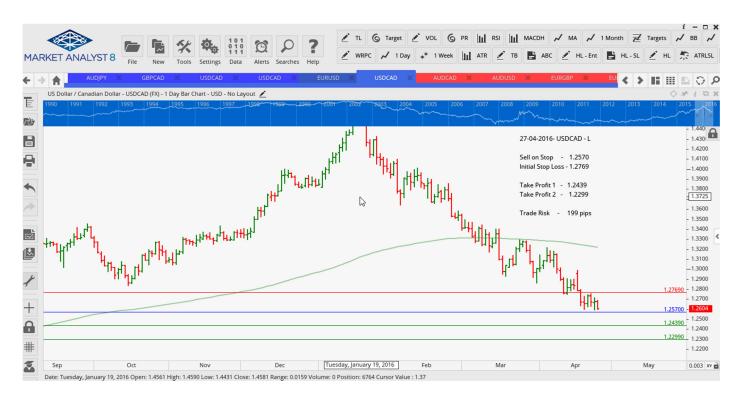

# **NEW ORDERS:**

| Name Orde | er Type   | Entry  | S. L.  | TP1    | TP2 | TP3 | Trade Risk |
|-----------|-----------|--------|--------|--------|-----|-----|------------|
| Stop Orde | ers       |        |        |        |     |     |            |
| AUDJPY    | Buy Stop  | 86.71  | 85.845 | 83.416 |     |     | 88 pips    |
| GBPCAD    | Sell Stop | 1.8351 | 1.8420 | 1.8103 |     |     | 69 PIPS    |
| USDCAD    | Sell Stop | 1.2584 | 1.2654 | 1.2330 |     |     | 70 pips    |