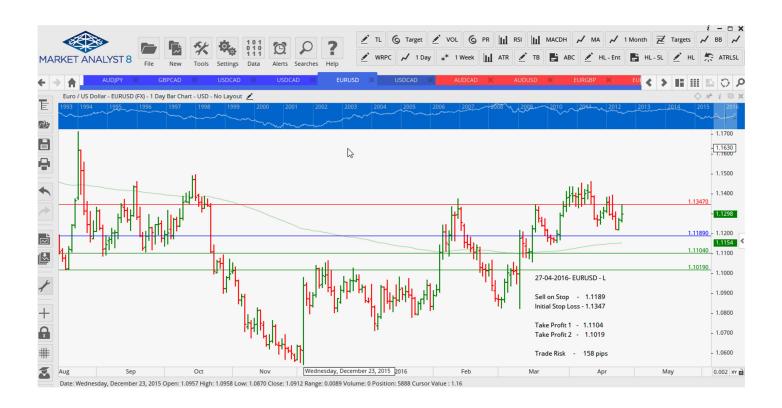

### **Stop Positions**

| AUDUSD | Sell Stop | 0.7778 | Retain | 0.7778 | 0.7477 |
|--------|-----------|--------|--------|--------|--------|
| EURAUD | Buy Stop  | 1.4547 | Retain | 1.4547 | 1.5204 |
| EURUSD | Sell Stop | 1.1287 | Amend  | 1.1287 | 1.1055 |