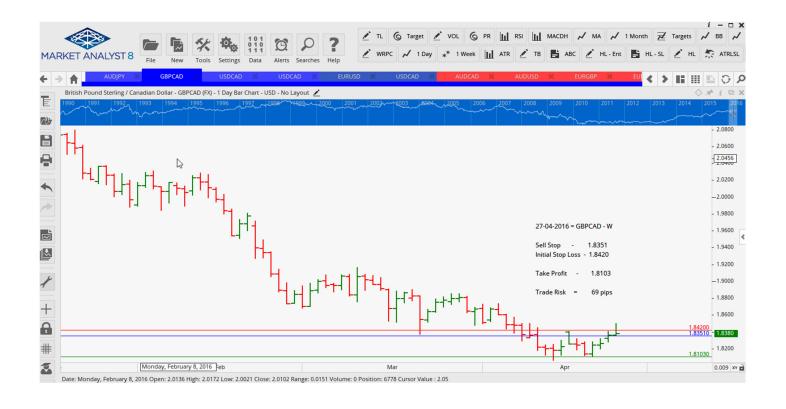

# **NEW ORDERS:**

| Name Orde | er Type   | Entry  | S. L.  | TP1    | TP2 | TP3 | Trade Risk |
|-----------|-----------|--------|--------|--------|-----|-----|------------|
| Stop Orde | ers       |        |        |        |     |     |            |
| AUDJPY    | Buy Stop  | 86.71  | 85.845 | 83.416 |     |     | 88 pips    |
| GBPCAD    | Sell Stop | 1.8351 | 1.8420 | 1.8103 |     |     | 69 PIPS    |
| USDCAD    | Sell Stop | 1.2584 | 1.2654 | 1.2330 |     |     | 70 pips    |