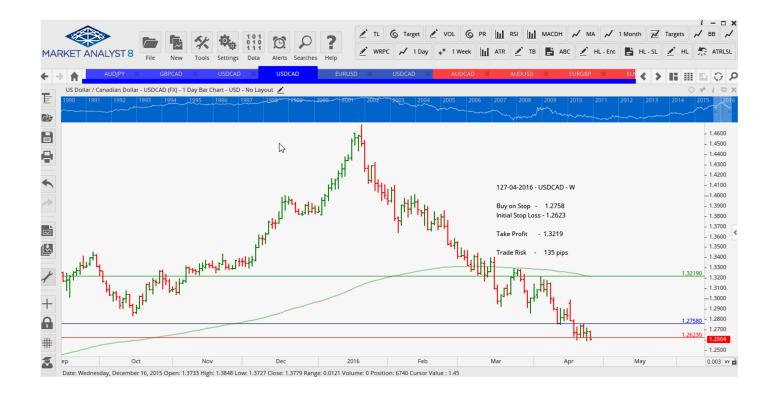

## Retained

**Stop Orders** 

| C | CADJPY | Sell Stop | 87.250 | 88.110 | 83.112 | 86 p  |
|---|--------|-----------|--------|--------|--------|-------|
| E | URUSD  | Buy Stop  | 1.1287 | 1.1229 | 1.1437 | 58 p  |
| l | JSDCAD | Buy Stop  | 1.2758 | 1.2623 | 1.3219 | 135 p |