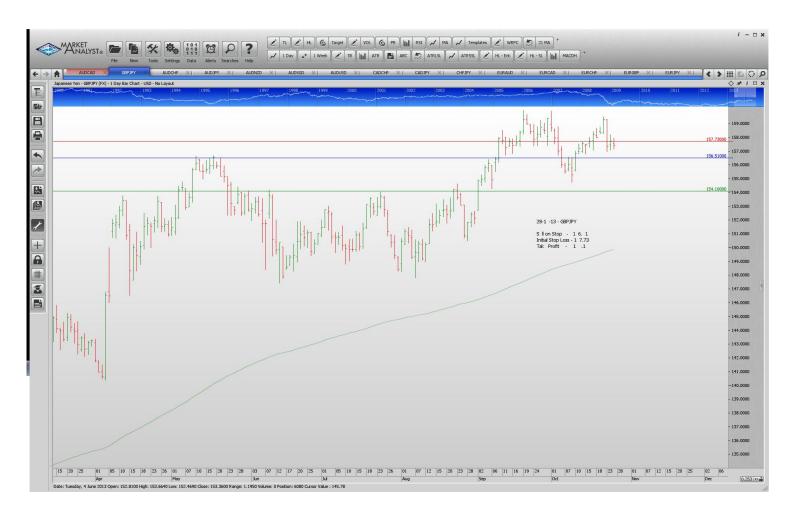

## **NEW ORDERS:**

Name Direction Entry Stop Loss Take Profit

GBPJPY Sell 156.51 157.73 154.1