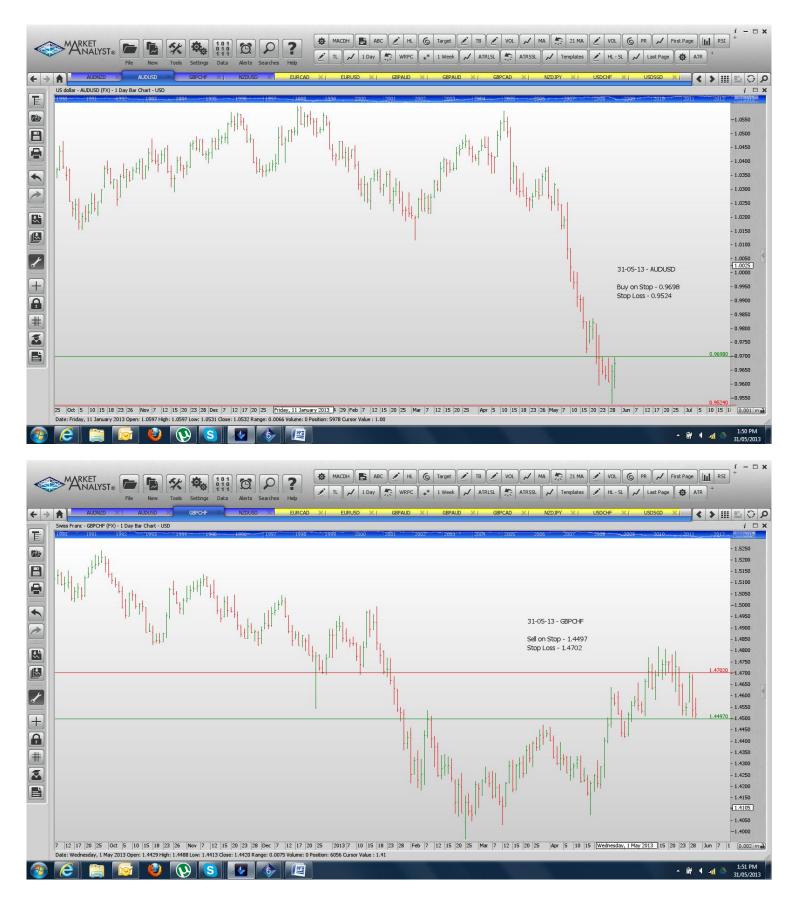

## **NEW ORDERS:**

| Name   | Direction | Entry  | Stop Loss |
|--------|-----------|--------|-----------|
| AUDNZD | Buy       | 1.1987 | 1.1834    |
| AUDUSD | Buy       | 0.9698 | 0.9524    |
| GBPCHF | Sell      | 1.4497 | 1.4702    |
| NZDUSD | Buy       | 0.8145 | 0.8007    |

**CHARTS:** 