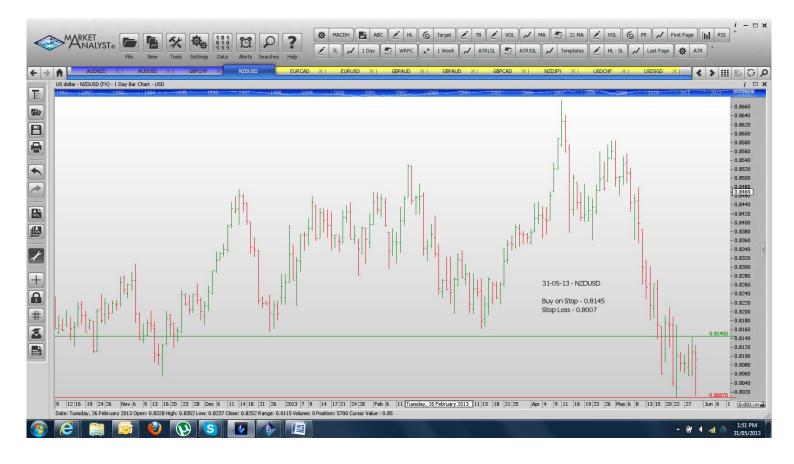

## **NEW ORDERS:**

| Name   | Direction | Entry  | Stop Loss |
|--------|-----------|--------|-----------|
| AUDNZD | Buy       | 1.1987 | 1.1834    |
| AUDUSD | Buy       | 0.9698 | 0.9524    |
| GBPCHF | Sell      | 1.4497 | 1.4702    |
| NZDUSD | Buy       | 0.8145 | 0.8007    |

**CHARTS:** 