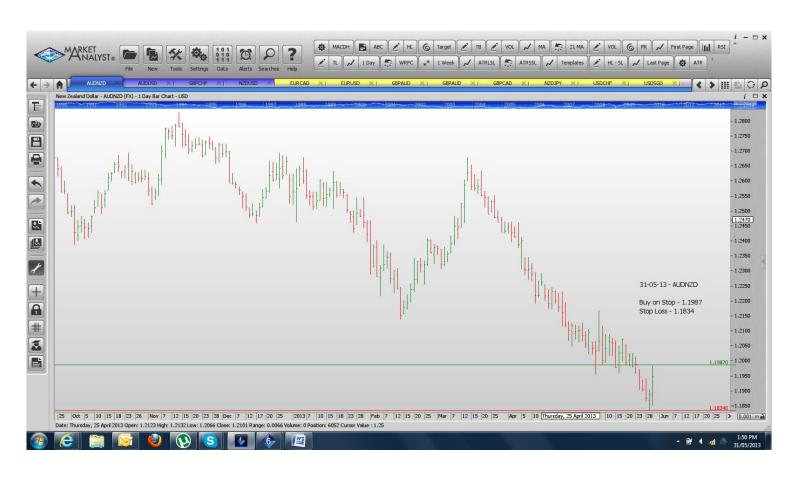

## **NEW ORDERS:**

| Name   | Direction | Entry  | Stop Loss |
|--------|-----------|--------|-----------|
| AUDNZD | Buy       | 1.1987 | 1.1834    |
| AUDUSD | Buy       | 0.9698 | 0.9524    |
| GBPCHF | Sell      | 1.4497 | 1.4702    |
| NZDUSD | Buy       | 0.8145 | 0.8007    |

**CHARTS:** 