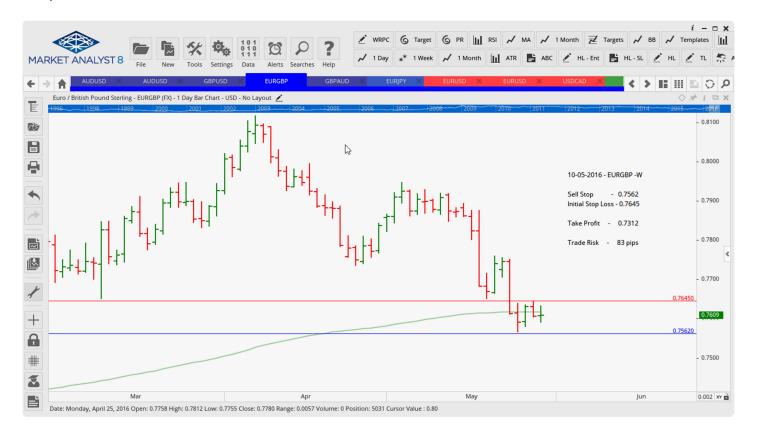

### **NEW ORDERS:**

Name Order Type Entry S. L. TP1 TP2 TP3 Trade Risk

**Stop Orders** 

EURGNP Sell Stop 0.7562 0.7645 0.7312 83 pips