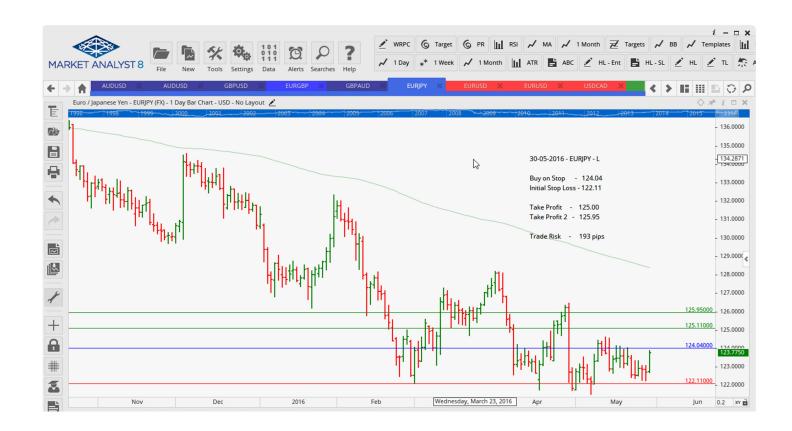

#### **Amended**

**Stop Orders** 

EURJPY Buy Stop 124.04 122.11 125.00 125.95 193 pips