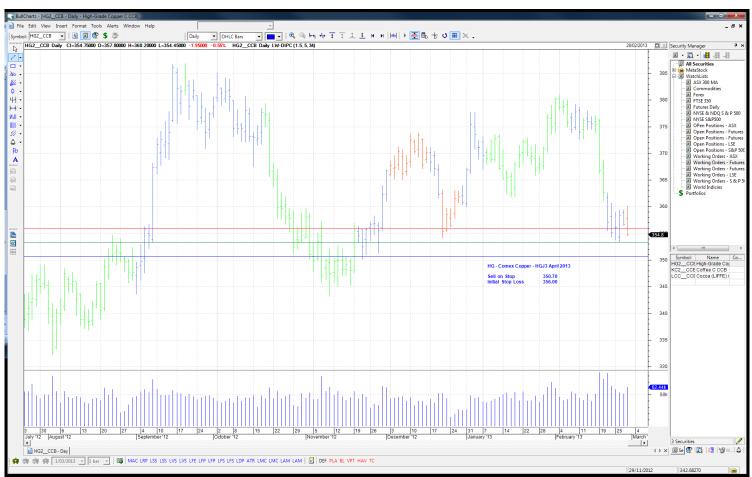

### **OPEN POSITIONS:**

| ROLLOVERS                      | : Cod         | e Contract                                 | OLD                     | ACTION                     | NEW                     | EXPIRY                           |
|--------------------------------|---------------|--------------------------------------------|-------------------------|----------------------------|-------------------------|----------------------------------|
| STOPS:                         | Code          | e Contract                                 | OLD                     | ACTION                     | NEW                     | EXPIRY                           |
| Amended                        |               |                                            |                         |                            |                         |                                  |
| Retained                       |               |                                            |                         |                            |                         |                                  |
| Cocoa<br>Comex Copper<br>Wheat | CC<br>HG<br>W | CCK3 - May<br>HGJ3 - June 13<br>ZWH3 - Mar | 2168<br>356.00<br>722.6 | Retain<br>Retain<br>Retain | 2157<br>356.00<br>722.6 | 15-05-13<br>26-04-13<br>14-03-13 |

## CHARTS: