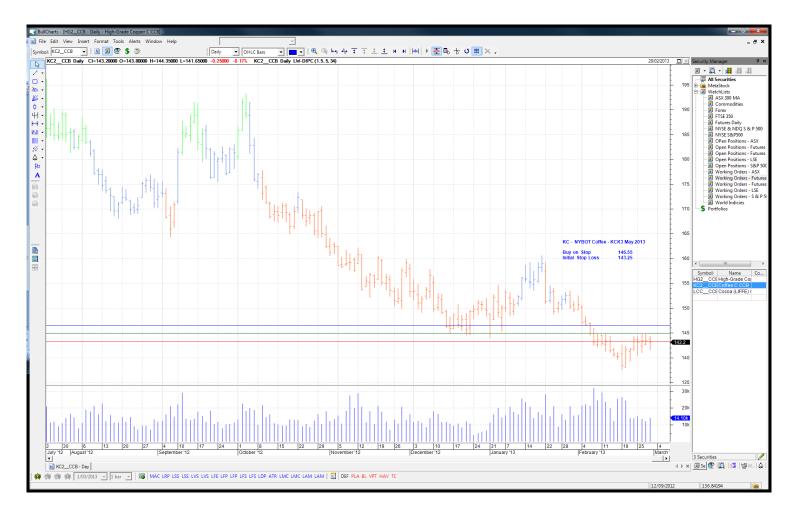

#### **CANCELLED ORDERS:**

| Cocoa (LIFFE) |        |            |           |        |           |          |  |  |  |  |
|---------------|--------|------------|-----------|--------|-----------|----------|--|--|--|--|
| Name          | Code   | Contract   | Direction | Entry  | Stop Loss | Expiry   |  |  |  |  |
| Amended       |        |            |           |        |           |          |  |  |  |  |
| Retained      |        |            |           |        |           |          |  |  |  |  |
| NYBOT Coffee  | КС КСК | 3 - May 13 | Buy       | 146.55 | 143.25    | 20-05-13 |  |  |  |  |
|               |        |            |           |        |           |          |  |  |  |  |
| NEW ORDERS:   |        |            |           |        |           |          |  |  |  |  |
| Name          | Code   | Contract   | Direction | Entry  | Stop Loss | Expiry   |  |  |  |  |

## CHARTS: