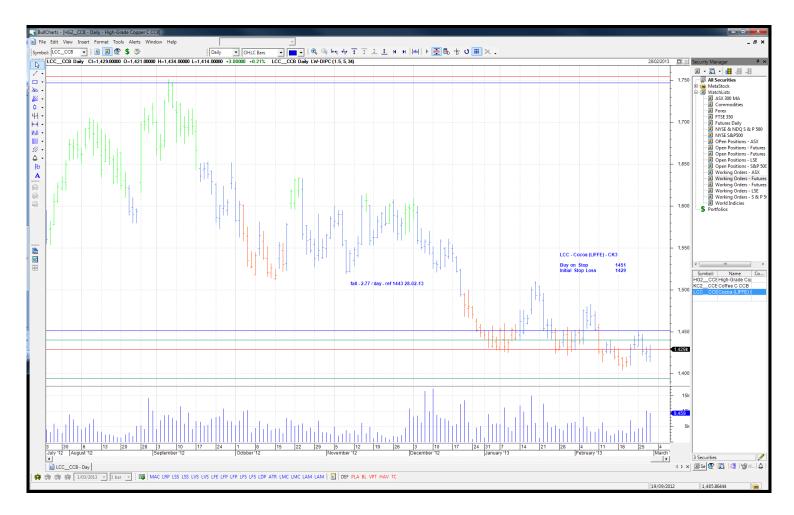

### **OPEN POSITIONS:**

| ROLLOVERS                      | : Cod         | e Contract                                 | OLD                     | ACTION                     | NEW                     | EXPIRY                           |
|--------------------------------|---------------|--------------------------------------------|-------------------------|----------------------------|-------------------------|----------------------------------|
| STOPS:                         | Code          | e Contract                                 | OLD                     | ACTION                     | NEW                     | EXPIRY                           |
| Amended                        |               |                                            |                         |                            |                         |                                  |
| Retained                       |               |                                            |                         |                            |                         |                                  |
| Cocoa<br>Comex Copper<br>Wheat | CC<br>HG<br>W | CCK3 - May<br>HGJ3 - June 13<br>ZWH3 - Mar | 2168<br>356.00<br>722.6 | Retain<br>Retain<br>Retain | 2157<br>356.00<br>722.6 | 15-05-13<br>26-04-13<br>14-03-13 |

## CHARTS: