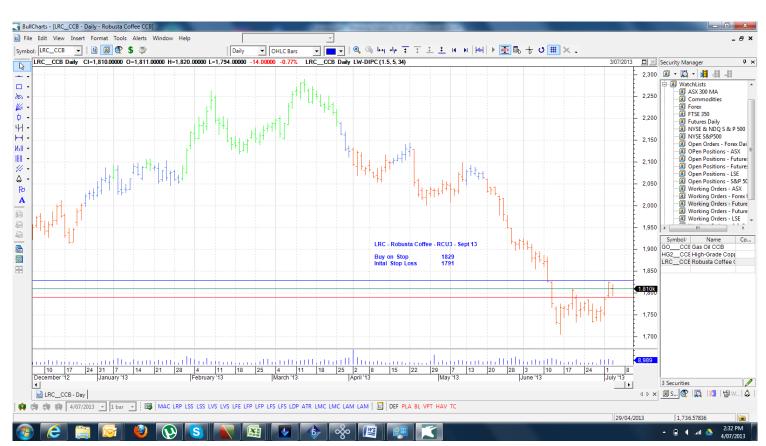

### Retained

Robusta Coffee LRC RCU3 - Sept 13 Buy 1829 1791 30-09-13

For those who wish to use CFD's over the Futures Contracts to reduce their trade risk, the following CFD's are available:

GASOILUKAUG13 COPPERUSAUG13

There are no CFD's for Robusta Coffee or London Cocoa

## **CHARTS:**