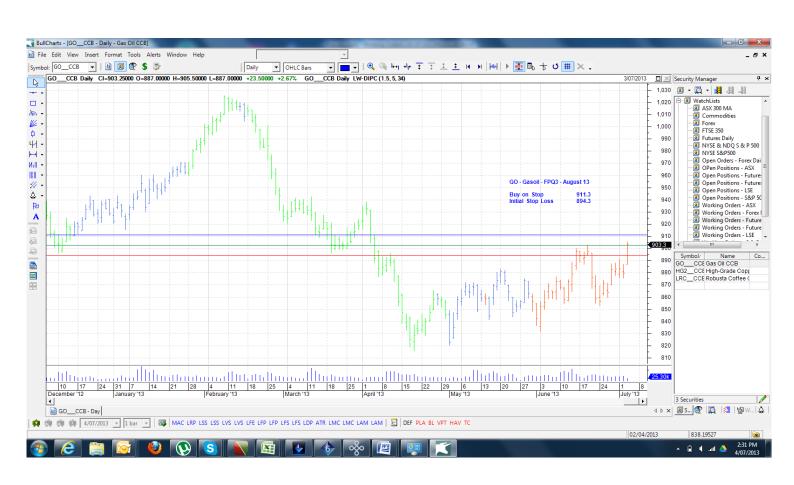

## **NEW ORDERS:**

| Name      | Cod | e Contract    | Direction | Entry | Stop Loss | Expiry   |
|-----------|-----|---------------|-----------|-------|-----------|----------|
| Gasoil    | GO  | FPQ3 - Aug 13 | Buy       | 911.3 | 894.3     | 12-08-13 |
| HG Copper | HG  | HGQ3 - Aug 13 | Buy       | 321.3 | 313.7     | 28-08-13 |

For those who wish to use CFD's over the Futures Contracts to reduce their trade risk, the following CFD's are available:

GASOILUKAUG13 COPPERUSAUG13

There are no CFD's for Robusta Coffee or London Cocoa

## **CHARTS:**