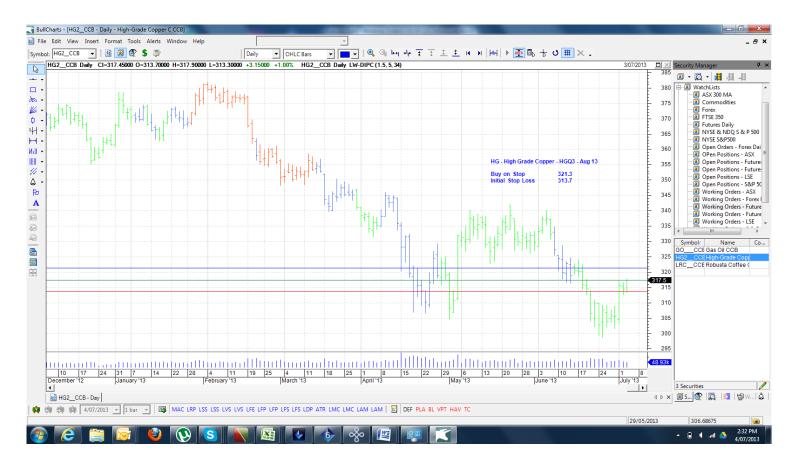

## **NEW ORDERS:**

| Name      | Cod | e Contract    | Direction | Entry | Stop Loss | Expiry   |
|-----------|-----|---------------|-----------|-------|-----------|----------|
| Gasoil    | GO  | FPQ3 - Aug 13 | Buy       | 911.3 | 894.3     | 12-08-13 |
| HG Copper | HG  | HGQ3 - Aug 13 | Buy       | 321.3 | 313.7     | 28-08-13 |

For those who wish to use CFD's over the Futures Contracts to reduce their trade risk, the following CFD's are available:

GASOILUKAUG13 COPPERUSAUG13

There are no CFD's for Robusta Coffee or London Cocoa

## **CHARTS:**