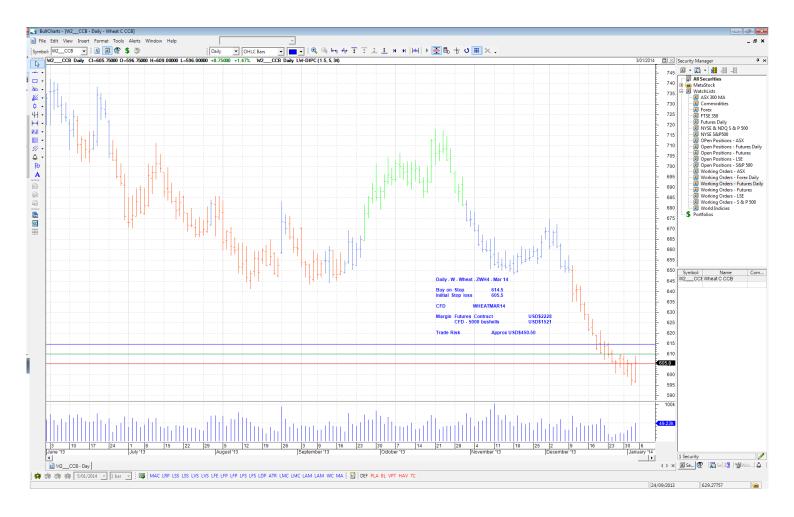

#### **CANCELLED ORDERS:**

Sugar No 11, White Sugar

Name Code Contract Direction Entry Stop Loss Expiry

**Amended** 

Wheat W ZWH4-Mar 14 Buy 614.5 605.5 14-03-14

## **NEW ORDERS:**

Name Code Contract Direction Entry Stop Loss Expiry

For those who wish to use CFD's over the Futures Contracts to reduce their trade risk, the following CFD's are available:

Wheat W WHEATMAR14 Buy 614.5 605.50 25-02-14