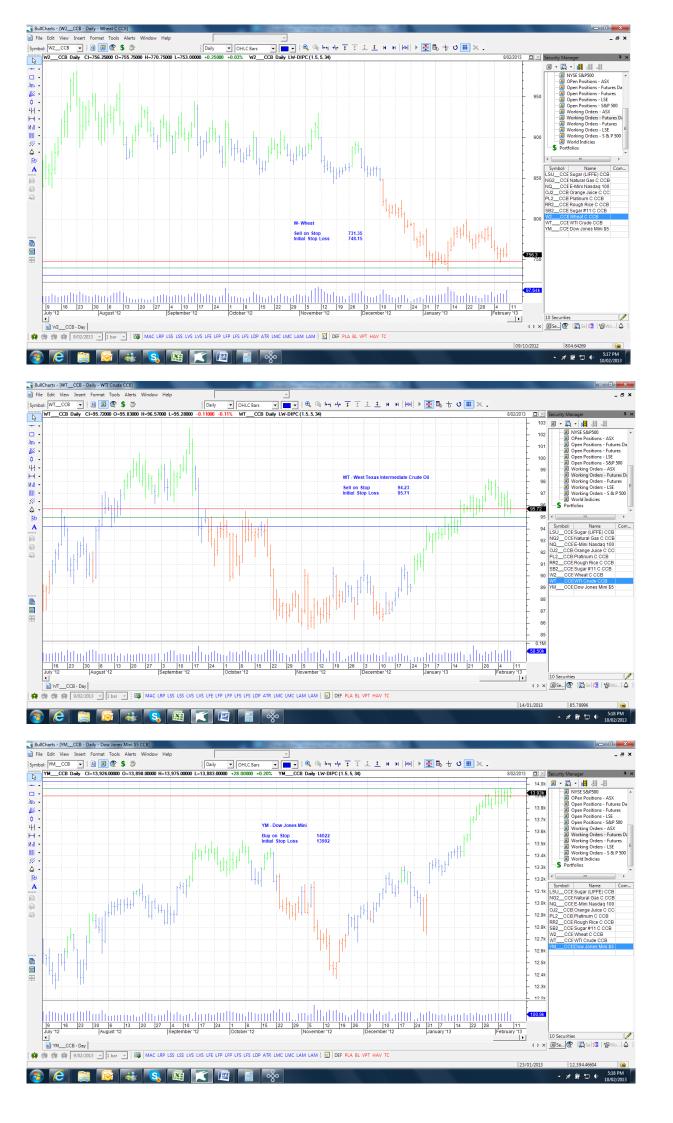

# Retained

| Natural Gas  | NG | NGH3 - Mar '13   | Sell 317.2  | 329.2  | 26-02-13 |
|--------------|----|------------------|-------------|--------|----------|
| Orange Juice | OJ | OJH3 - Mar '13   | Buy 125.80  | 122.10 | 08-03-13 |
| Platinum     | PL | PLJ3 - June '13  | Buy 1744    | 1716   | 26-04-13 |
| Sugar #11    | SB | SBH3 - Mar '13   | Sell 17.87  | 18.25  | 28-02-13 |
| Wheat        | W  | ZWH3 - Mar - '13 | Sell 731.35 | 748.15 | 14-03-13 |

#### **NEW**

| White Sugar    | LSU | WK3 - May 13   | Sell | 477   | 484.6 | 15-04-13 |
|----------------|-----|----------------|------|-------|-------|----------|
| E-mini Nasdaq  | NQ  | NQH3 - Mar 13  | Buy  | 2785  | 2753  | 15-03-13 |
| Rough Rice     | RR  | RRH3 - Mar 13  | Buy  | 1640  | 1618  | 14-03-13 |
| West Texas Int | WT  | WBSH3 - Mar 13 | Sell | 94.23 | 95.71 | 19-02-13 |
| Dow Jones Mini | ΥM  | YMH3 - Mar 13  | Buy  | 14022 | 13902 | 15-03-13 |