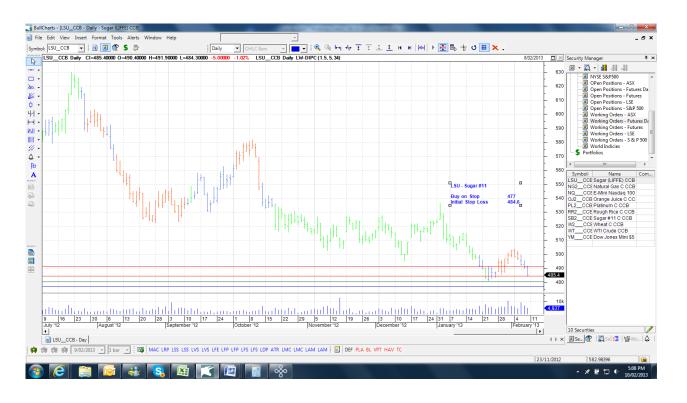

#### **NEW**

| White Sugar    | LSU | WK3 - May 13   | Sell | 477   | 484.6 | 15-04-13 |
|----------------|-----|----------------|------|-------|-------|----------|
| E-mini Nasdaq  | NQ  | NQH3 - Mar 13  | Buy  | 2785  | 2753  | 15-03-13 |
| Rough Rice     | RR  | RRH3 - Mar 13  | Buy  | 1640  | 1618  | 14-03-13 |
| West Texas Int | WT  | WBSH3 - Mar 13 | Sell | 94.23 | 95.71 | 19-02-13 |
| Dow Jones Mini | ΥM  | YMH3 - Mar 13  | Buy  | 14022 | 13902 | 15-03-13 |