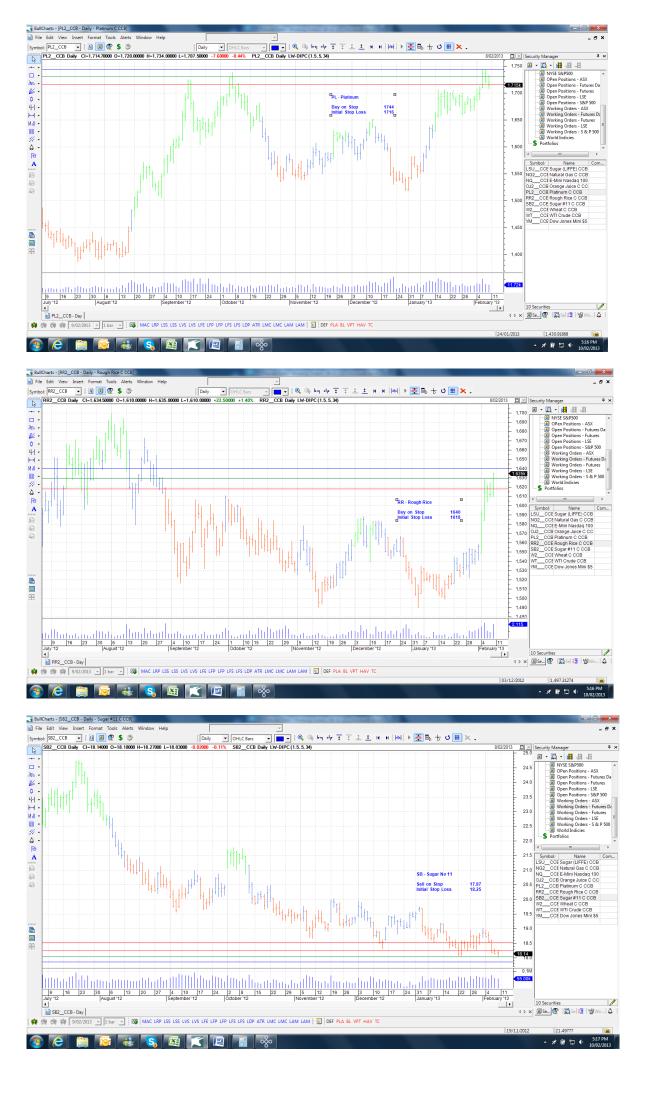

# Retained

| Natural Gas  | NG | NGH3 - Mar '13   | Sell 317.2  | 329.2  | 26-02-13 |
|--------------|----|------------------|-------------|--------|----------|
| Orange Juice | OJ | OJH3 - Mar '13   | Buy 125.80  | 122.10 | 08-03-13 |
| Platinum     | PL | PLJ3 - June '13  | Buy 1744    | 1716   | 26-04-13 |
| Sugar #11    | SB | SBH3 - Mar '13   | Sell 17.87  | 18.25  | 28-02-13 |
| Wheat        | W  | ZWH3 - Mar - '13 | Sell 731.35 | 748.15 | 14-03-13 |

#### **NEW**

| White Sugar    | LSU | WK3 - May 13   | Sell | 477   | 484.6 | 15-04-13 |
|----------------|-----|----------------|------|-------|-------|----------|
| E-mini Nasdaq  | NQ  | NQH3 - Mar 13  | Buy  | 2785  | 2753  | 15-03-13 |
| Rough Rice     | RR  | RRH3 - Mar 13  | Buy  | 1640  | 1618  | 14-03-13 |
| West Texas Int | WT  | WBSH3 - Mar 13 | Sell | 94.23 | 95.71 | 19-02-13 |
| Dow Jones Mini | ΥM  | YMH3 - Mar 13  | Buy  | 14022 | 13902 | 15-03-13 |