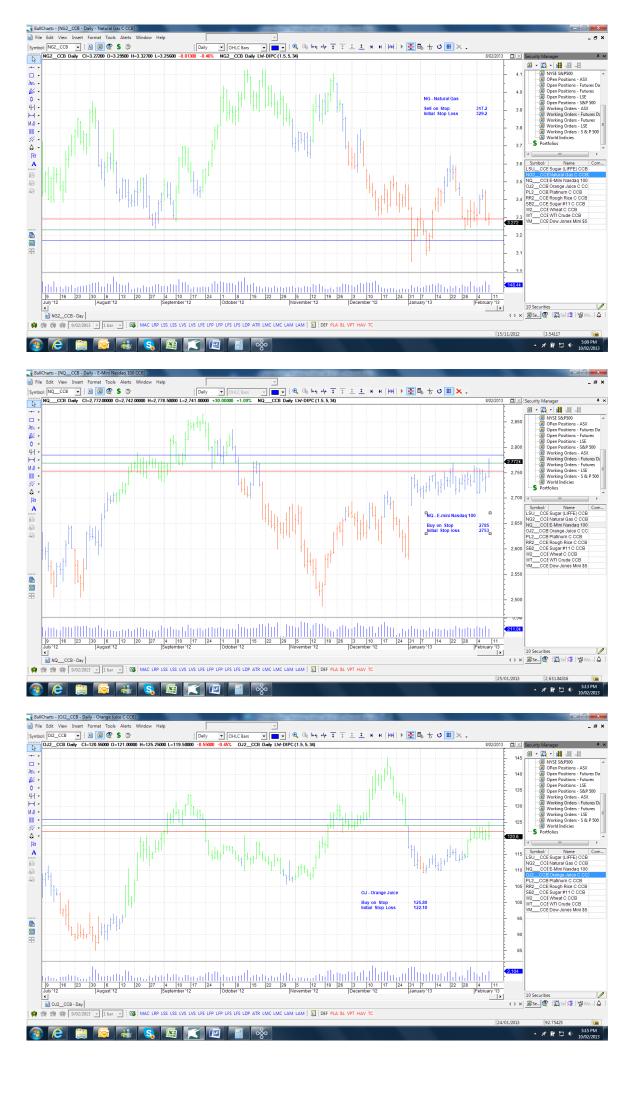

# Retained

| Natural Gas  | NG | NGH3 - Mar '13   | Sell 317.2  | 329.2  | 26-02-13 |
|--------------|----|------------------|-------------|--------|----------|
| Orange Juice | OJ | OJH3 - Mar '13   | Buy 125.80  | 122.10 | 08-03-13 |
| Platinum     | PL | PLJ3 - June '13  | Buy 1744    | 1716   | 26-04-13 |
| Sugar #11    | SB | SBH3 - Mar '13   | Sell 17.87  | 18.25  | 28-02-13 |
| Wheat        | W  | ZWH3 - Mar - '13 | Sell 731.35 | 748.15 | 14-03-13 |

#### **NEW**

| White Sugar    | LSU | WK3 - May 13   | Sell | 477   | 484.6 | 15-04-13 |
|----------------|-----|----------------|------|-------|-------|----------|
| E-mini Nasdaq  | NQ  | NQH3 - Mar 13  | Buy  | 2785  | 2753  | 15-03-13 |
| Rough Rice     | RR  | RRH3 - Mar 13  | Buy  | 1640  | 1618  | 14-03-13 |
| West Texas Int | WT  | WBSH3 - Mar 13 | Sell | 94.23 | 95.71 | 19-02-13 |
| Dow Jones Mini | ΥM  | YMH3 - Mar 13  | Buy  | 14022 | 13902 | 15-03-13 |