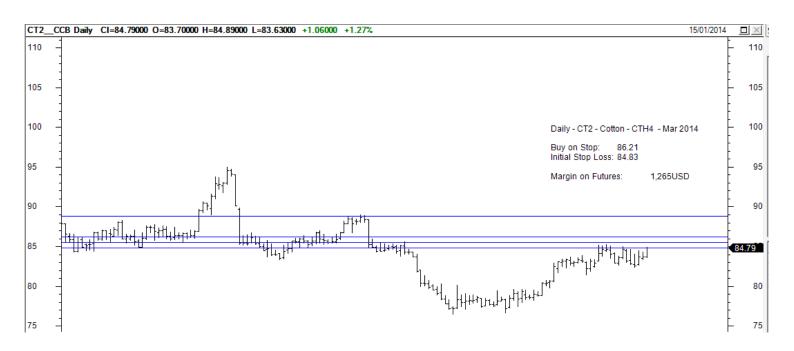

## **NEW ORDERS:**

| Name         | Code | Contract | Direction | Entry  | Stop Loss | <b>Expiry</b> |
|--------------|------|----------|-----------|--------|-----------|---------------|
| Oats         | O2   | ZOH4     | Buy       | 398.69 | 392.49    | 14-03-14      |
| NYBOT Cotton | CT2  | CTH4     | Buy       | 86.21  | 84.83     | 07-03-14      |

# **CHARTS:**