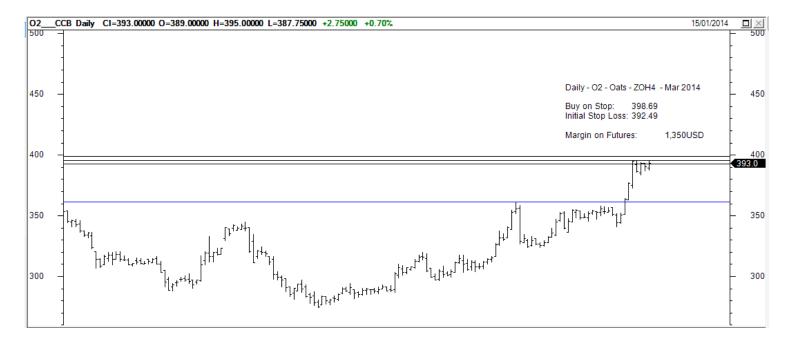

## **NEW ORDERS:**

| Name         | Code | Contract | Direction | Entry  | Stop Loss | <b>Expiry</b> |
|--------------|------|----------|-----------|--------|-----------|---------------|
| Oats         | O2   | ZOH4     | Buy       | 398.69 | 392.49    | 14-03-14      |
| NYBOT Cotton | CT2  | CTH4     | Buy       | 86.21  | 84.83     | 07-03-14      |

# **CHARTS:**