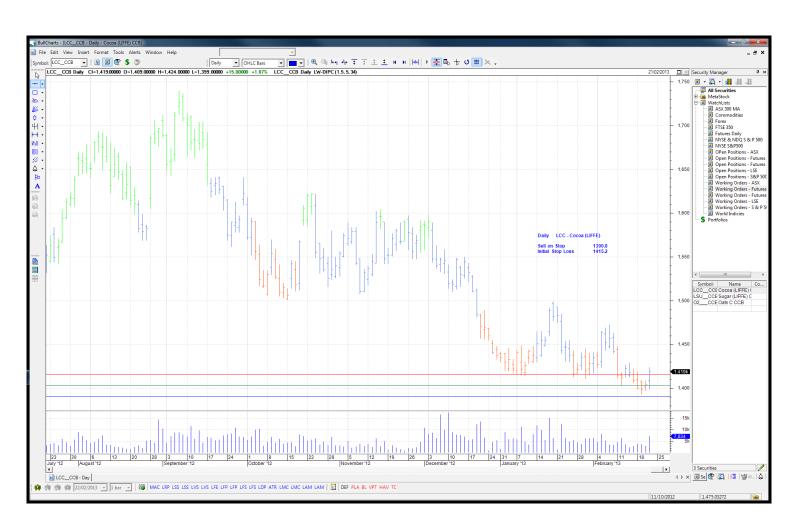

# Retained

| Cocoa (LIFFE) | LCC | CH3 - Mar 13  | Sell 1390.2 | 1415.8 | 13-03-13 |
|---------------|-----|---------------|-------------|--------|----------|
| Oats          | 0   | ZOH3 - Mar 13 | Buy 394.3   | 385.3  | 14-03-13 |
| White Sugar   | LSU | WK3 - May 13  | Sell 487.85 | 494.95 | 15-04-13 |

# **CHARTS:**