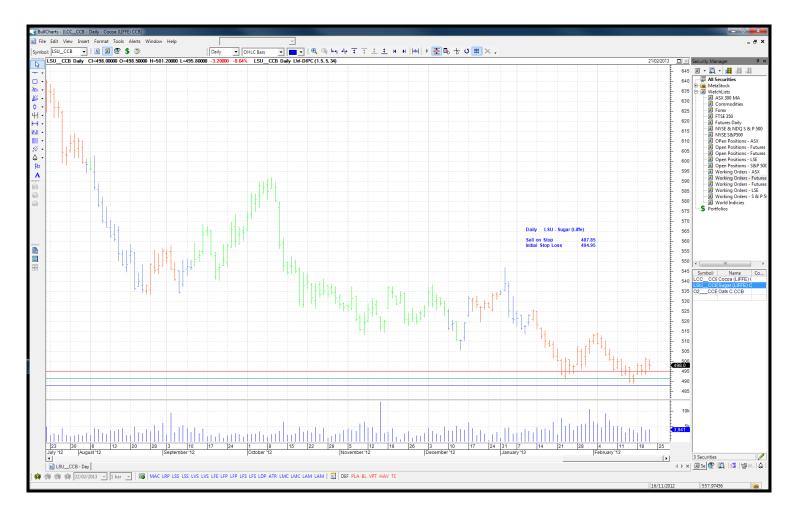

# Retained

| Cocoa (LIFFE) | LCC | CH3 - Mar 13  | Sell 1390.2 | 1415.8 | 13-03-13 |
|---------------|-----|---------------|-------------|--------|----------|
| Oats          | 0   | ZOH3 - Mar 13 | Buy 394.3   | 385.3  | 14-03-13 |
| White Sugar   | LSU | WK3 - May 13  | Sell 487.85 | 494.95 | 15-04-13 |

# **CHARTS:**