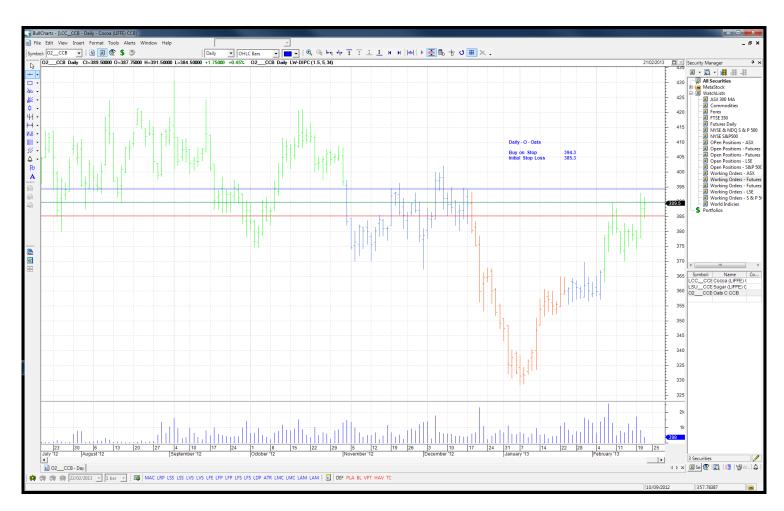

# Retained

| Cocoa (LIFFE) | LCC | CH3 - Mar 13  | Sell 1390.2 | 1415.8 | 13-03-13 |
|---------------|-----|---------------|-------------|--------|----------|
| Oats          | 0   | ZOH3 - Mar 13 | Buy 394.3   | 385.3  | 14-03-13 |
| White Sugar   | LSU | WK3 - May 13  | Sell 487.85 | 494.95 | 15-04-13 |

# **CHARTS:**