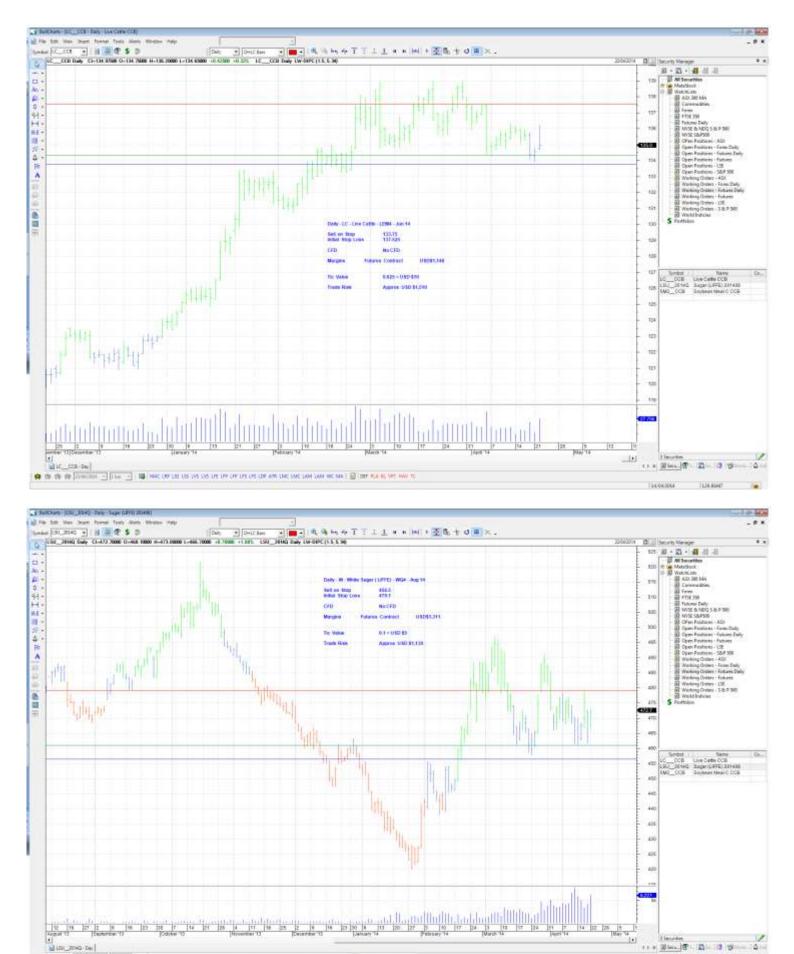

#### Retained

| Live Cattle  | LC  | LEM4-Jun 14  | Sell | 133.75 | 137.525 | 30-03-14 |
|--------------|-----|--------------|------|--------|---------|----------|
| White Sugar  | LSU | WQ4 - Aug 14 | Sell | 456.5  | 479.1   | 22-08-14 |
| Soybean Meal | SM  | ZMK4-May 14  | Sell | 467    | 490.9   | 14-05-14 |

For those who wish to use CFD's over the Futures Contracts to reduce their trade risk, the following CFD's are available:

| Live Cattle  | No CFD |
|--------------|--------|
| Soybean Meal | No CFD |
| White Sugar  | No CFD |