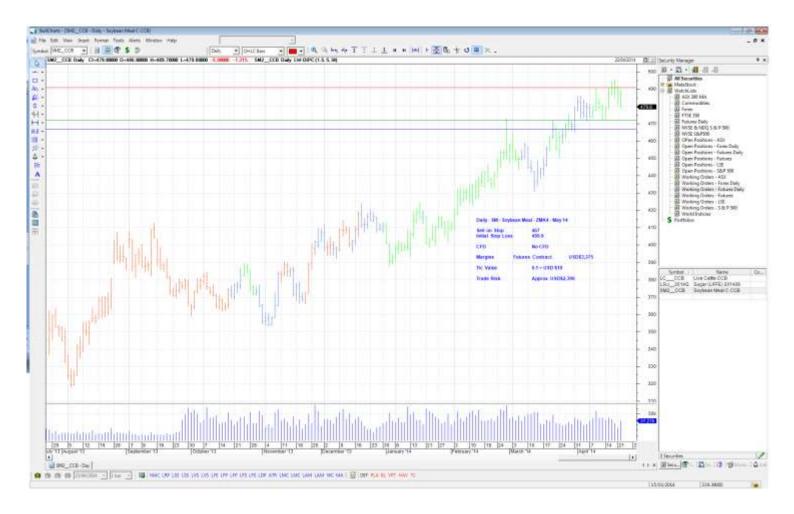

#### Retained

| Live Cattle  | LC  | LEM4-Jun 14  | Sell | 133.75 | 137.525 | 30-03-14 |
|--------------|-----|--------------|------|--------|---------|----------|
| White Sugar  | LSU | WQ4 - Aug 14 | Sell | 456.5  | 479.1   | 22-08-14 |
| Soybean Meal | SM  | ZMK4-May 14  | Sell | 467    | 490.9   | 14-05-14 |

For those who wish to use CFD's over the Futures Contracts to reduce their trade risk, the following CFD's are available:

| Live Cattle  | No CFD |
|--------------|--------|
| Soybean Meal | No CFD |
| White Sugar  | No CFD |