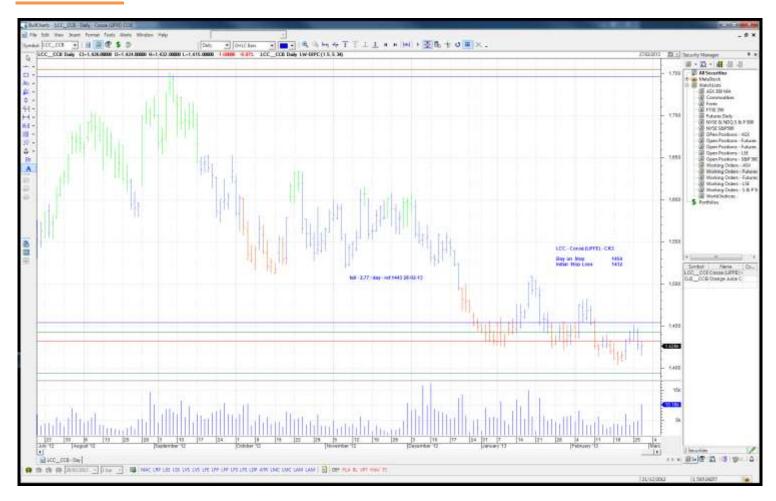

# **NEW ORDERS:**

Name Code Contract Direction Entry Stop Loss Expiry

Cocoa (LIFFE) LCC CK3 - May 13 Buy 1454 1432 15-05-13