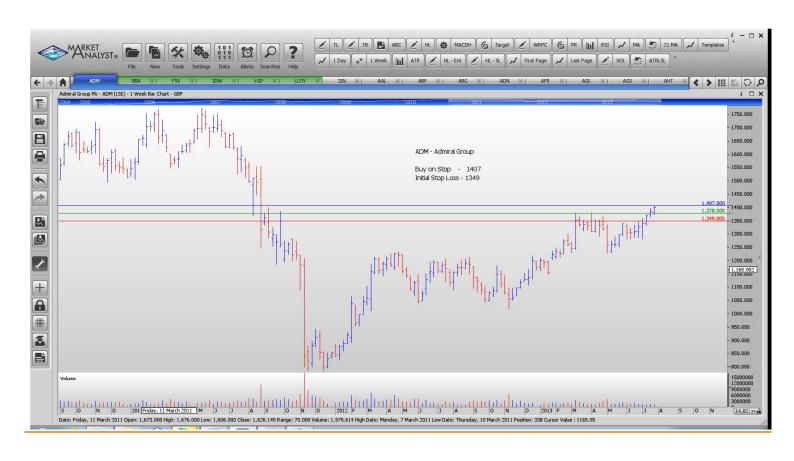

rders or stops
Retained Orders or stops – no change
New working orders
Immediate action required

**Short Sell** 

## **OPEN POSITIONS:**

STOPS: Code OLD ACTION NEW

**Amended** 

## Retained

| Bba Aviation             | BBA  | 284.3  | Retain | 284.3  |
|--------------------------|------|--------|--------|--------|
| Fidelity Special Vehicle | FSV  | 763.38 | Retain | 763.38 |
| Kingfisher               | KGF  | 353.9  | Retain | 353.9  |
| LLoyds Banking Group     | LLOY | 62.2   | Retain | 62.2   |
| Witherspoon (JD)         | JDW  | 607.7  | Retain | 607.7  |

# **WORKING ORDERS:**

#### **CANCELLED ORDERS:**

#### Bh Macro Limited, Enquest, Homeserve

Name Code Direction Entry Stop Loss

## **Amended**

# Retained

Admiral Group ADM Buy 1407 1349

# **NEW ORDERS:**

## **CHARTS:**