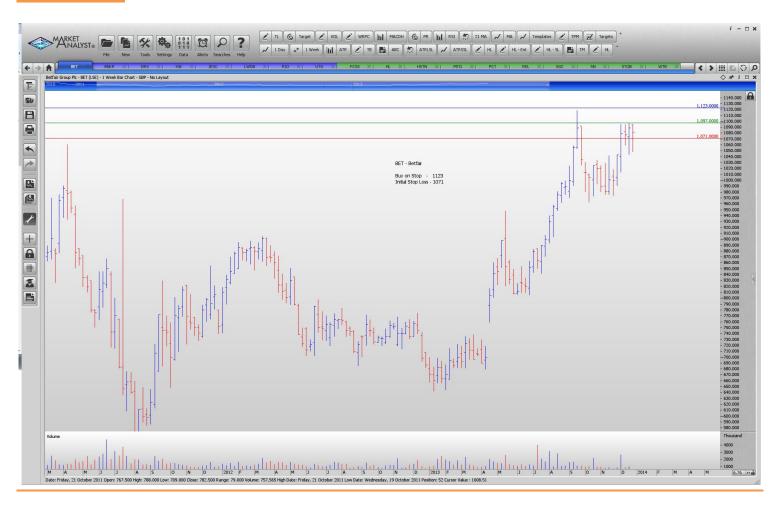

## **NEW ORDERS:**

| Betfair        | BET | Buy | 1023   | 1071   |
|----------------|-----|-----|--------|--------|
| Drax Group Plc | DRX | Buy | 825    | 773    |
| Rio Tinto      | RIO | Buy | 3463   | 3296   |
| Unite Group    | UTG | Buy | 418.10 | 403.70 |