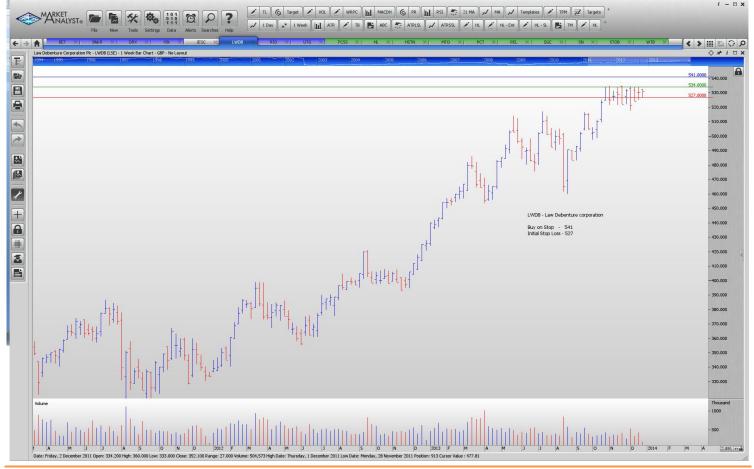

## Retained

| Bankers Investment Tr | BNKR | Buy  | 595.5 | 579.5 |
|-----------------------|------|------|-------|-------|
| Hikma Pharmeceuticals | HIK  | Sell | 1145  | 1191  |
| Law Debenture Corp    | LWDB | Buy  | 541   | 527   |

## **NEW ORDERS:**

| Betfair        | BET | Buy | 1023   | 1071   |
|----------------|-----|-----|--------|--------|
| Drax Group Plc | DRX | Buy | 825    | 773    |
| Rio Tinto      | RIO | Buy | 3463   | 3296   |
| Unite Group    | UTG | Buy | 418.10 | 403.70 |