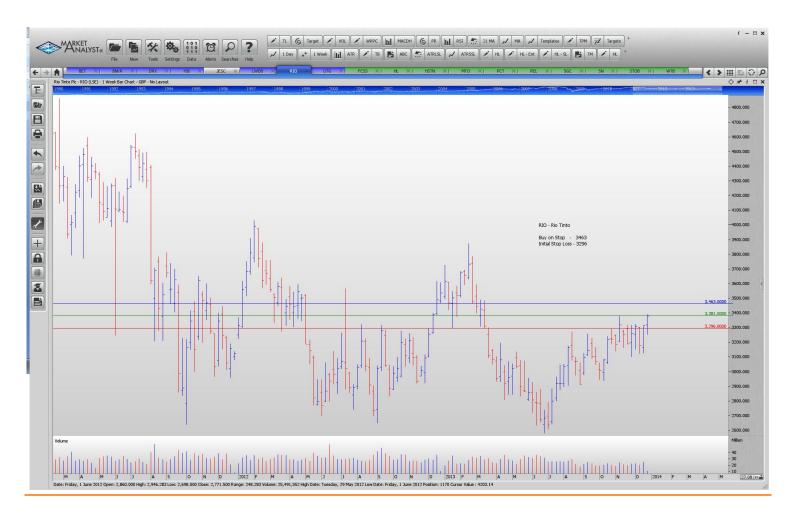

## **NEW ORDERS:**

| Betfair        | BET | Buy | 1023   | 1071   |
|----------------|-----|-----|--------|--------|
| Drax Group Plc | DRX | Buy | 825    | 773    |
| Rio Tinto      | RIO | Buy | 3463   | 3296   |
| Unite Group    | UTG | Buy | 418.10 | 403.70 |