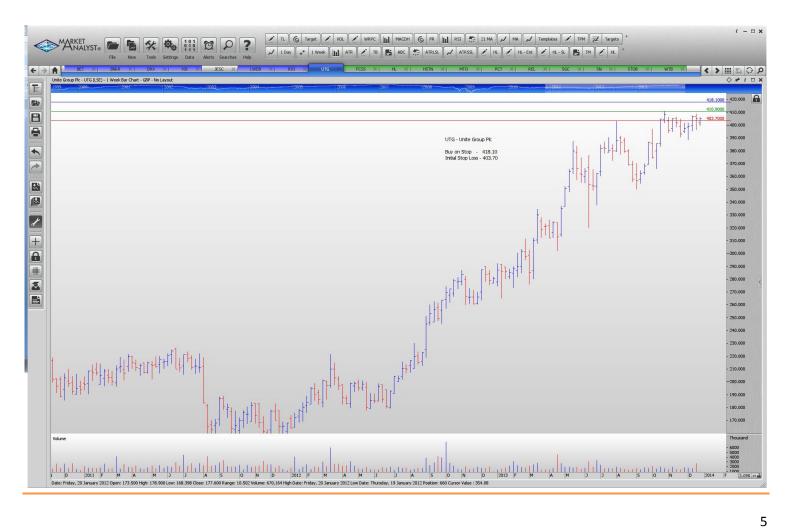

## **NEW ORDERS:**

| Betfair        | BET | Buy | 1023   | 1071   |
|----------------|-----|-----|--------|--------|
| Drax Group Plc | DRX | Buy | 825    | 773    |
| Rio Tinto      | RIO | Buy | 3463   | 3296   |
| Unite Group    | UTG | Buy | 418.10 | 403.70 |