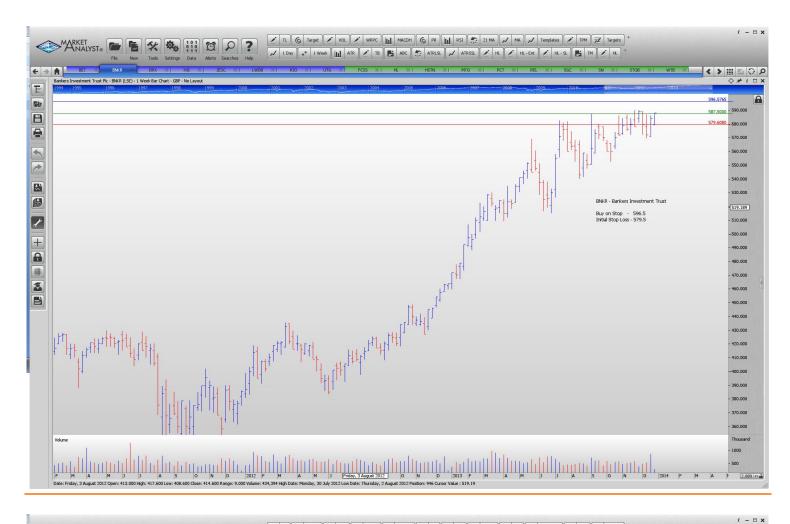

## Retained

| Bankers Investment Tr | BNKR | Buy  | 595.5 | 579.5 |
|-----------------------|------|------|-------|-------|
| Hikma Pharmeceuticals | HIK  | Sell | 1145  | 1191  |
| Law Debenture Corp    | LWDB | Buy  | 541   | 527   |