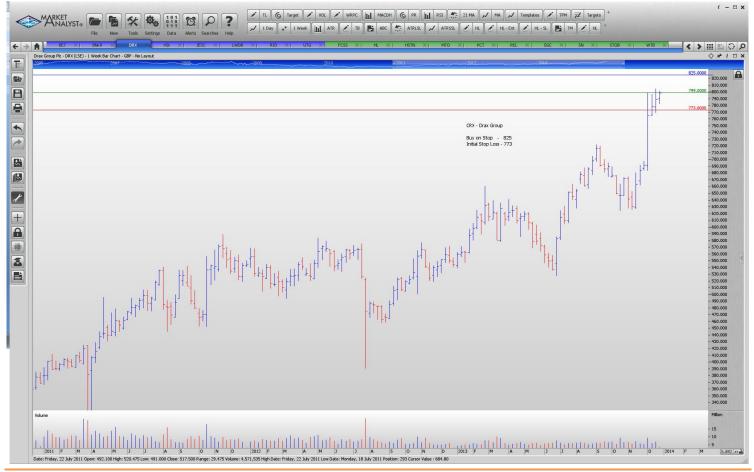

## **NEW ORDERS:**

| Betfair        | BET | Buy | 1023   | 1071   |
|----------------|-----|-----|--------|--------|
| Drax Group Plc | DRX | Buy | 825    | 773    |
| Rio Tinto      | RIO | Buy | 3463   | 3296   |
| Unite Group    | UTG | Buy | 418.10 | 403.70 |