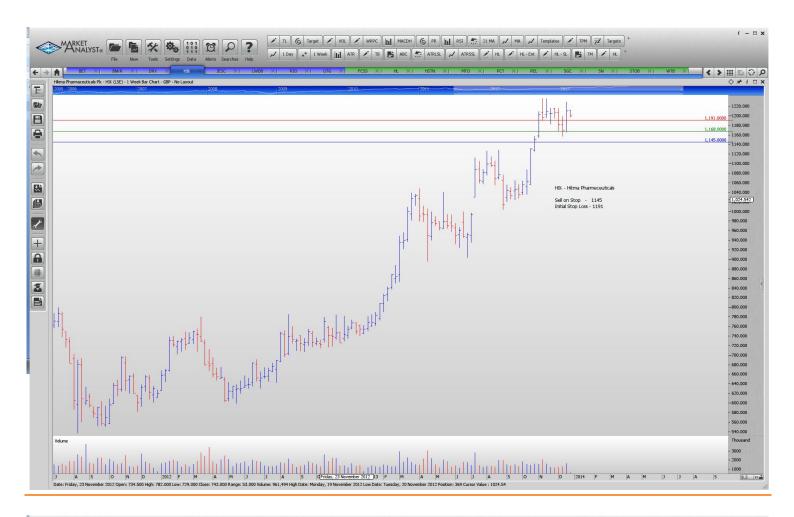

## Retained

| Bankers Investment Tr | BNKR | Buy  | 595.5 | 579.5 |
|-----------------------|------|------|-------|-------|
| Hikma Pharmeceuticals | HIK  | Sell | 1145  | 1191  |
| Law Debenture Corp    | LWDB | Buy  | 541   | 527   |