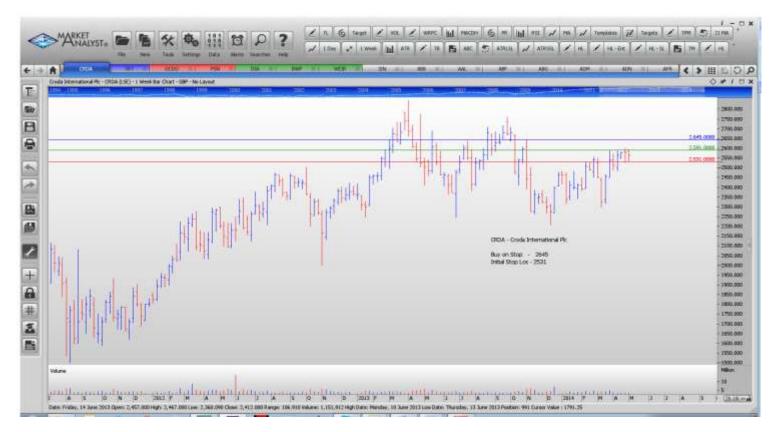

## Retained

| Croda International Plc  | CRDA | Buy    | 2645 | 2531 |
|--------------------------|------|--------|------|------|
| <b>NEW ORDERS:</b>       |      |        |      |      |
| Tr Property Invest Trust | Buy  | 257.25 | 249  | .25  |