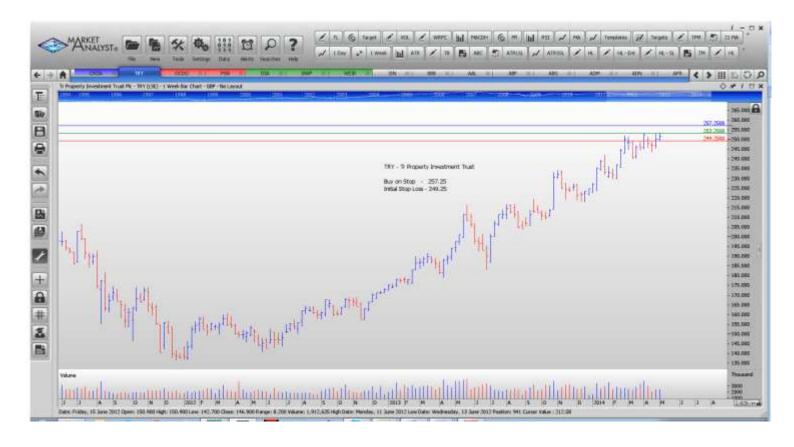

## Retained

| Croda International Plc  | CRDA | Buy    | 2645 | 2531 |
|--------------------------|------|--------|------|------|
| <b>NEW ORDERS:</b>       |      |        |      |      |
| Tr Property Invest Trust | Buy  | 257.25 | 249  | .25  |