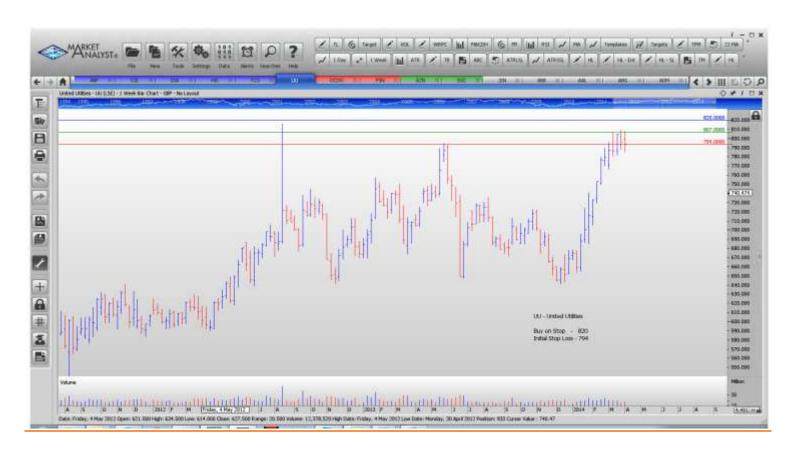

| Retain | 1509  |
| Stagecoach Group | SGC | 369.3 | Retain | 369.3 |

## **WORKING ORDERS:**

#### **CANCELLED ORDERS:**

|  | Name | Code | Direction | Entry | Stop Lo | SS |
|--|------|------|-----------|-------|---------|----|
|--|------|------|-----------|-------|---------|----|

#### **Amended**

## Retained

| Thomas Cook Group       | TCG | Buy  | 196.09 | 183.31 |
|-------------------------|-----|------|--------|--------|
| NEW ORDERS:             |     |      |        |        |
| Associated British Food | ABF | Sell | 2680   | 2806   |
| Catlin Group            | CGL | Sell | 499.5  | 525.5  |
| Dialight                | DIA | Buy  | 963.5  | 881.5  |
| Hikma Pharmaceuticals   | HIK | Buy  | 1731   | 1655   |

UU

Buy

820

794

## **CHARTS:**

**United Utilities**