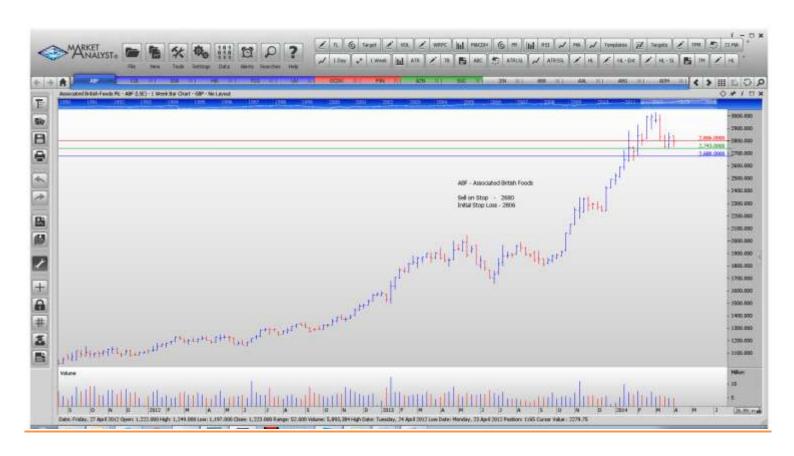

## Retained

| Thomas Cook Group       | TCG | Buy  | 196.09 | 183.31 |
|-------------------------|-----|------|--------|--------|
| NEW ORDERS:             |     |      |        |        |
| Associated British Food | ABF | Sell | 2680   | 2806   |
| Catlin Group            | CGL | Sell | 499.5  | 525.5  |
| Dialight                | DIA | Buy  | 963.5  | 881.5  |
| Hikma Pharmaceuticals   | HIK | Buy  | 1731   | 1655   |