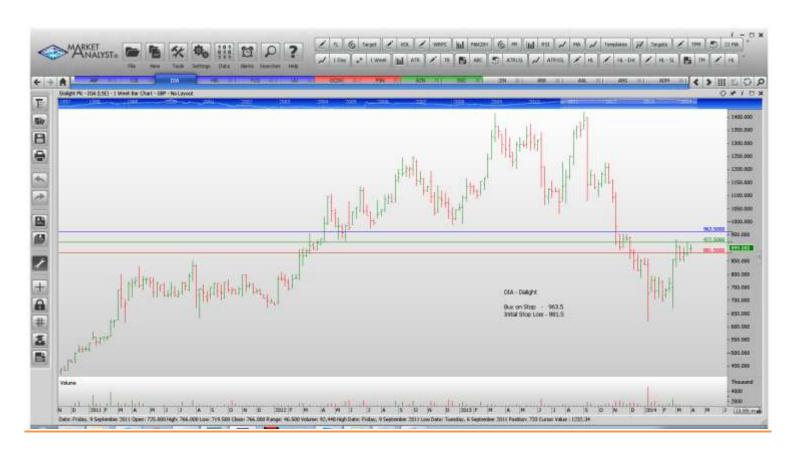

## Retained

| Thomas Cook Group       | TCG | Buy  | 196.09 | 183.31 |
|-------------------------|-----|------|--------|--------|
| NEW ORDERS:             |     |      |        |        |
| Associated British Food | ABF | Sell | 2680   | 2806   |
| Catlin Group            | CGL | Sell | 499.5  | 525.5  |
| Dialight                | DIA | Buy  | 963.5  | 881.5  |
| Hikma Pharmaceuticals   | HIK | Buy  | 1731   | 1655   |