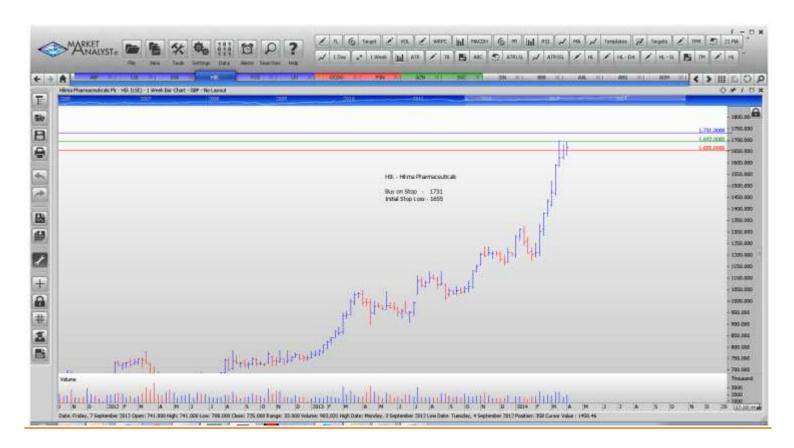

## Retained

| Thomas Cook Group       | TCG | Buy  | 196.09 | 183.31 |
|-------------------------|-----|------|--------|--------|
| NEW ORDERS:             |     |      |        |        |
| Associated British Food | ABF | Sell | 2680   | 2806   |
| Catlin Group            | CGL | Sell | 499.5  | 525.5  |
| Dialight                | DIA | Buy  | 963.5  | 881.5  |
| Hikma Pharmaceuticals   | HIK | Buy  | 1731   | 1655   |