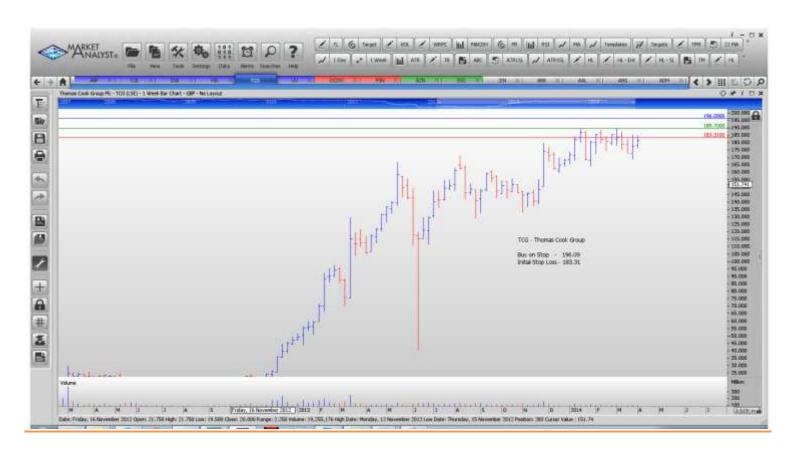

## Retained

| Thomas Cook Group       | TCG | Buy  | 196.09 | 183.31 |
|-------------------------|-----|------|--------|--------|
| NEW ORDERS:             |     |      |        |        |
| Associated British Food | ABF | Sell | 2680   | 2806   |
| Catlin Group            | CGL | Sell | 499.5  | 525.5  |
| Dialight                | DIA | Buy  | 963.5  | 881.5  |
| Hikma Pharmaceuticals   | HIK | Buy  | 1731   | 1655   |