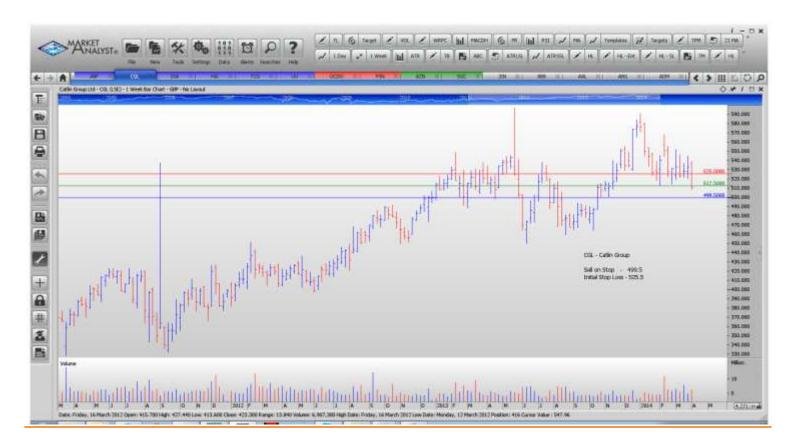

## Retained

| Thomas Cook Group       | TCG | Buy  | 196.09 | 183.31 |
|-------------------------|-----|------|--------|--------|
| NEW ORDERS:             |     |      |        |        |
| Associated British Food | ABF | Sell | 2680   | 2806   |
| Catlin Group            | CGL | Sell | 499.5  | 525.5  |
| Dialight                | DIA | Buy  | 963.5  | 881.5  |
| Hikma Pharmaceuticals   | HIK | Buy  | 1731   | 1655   |