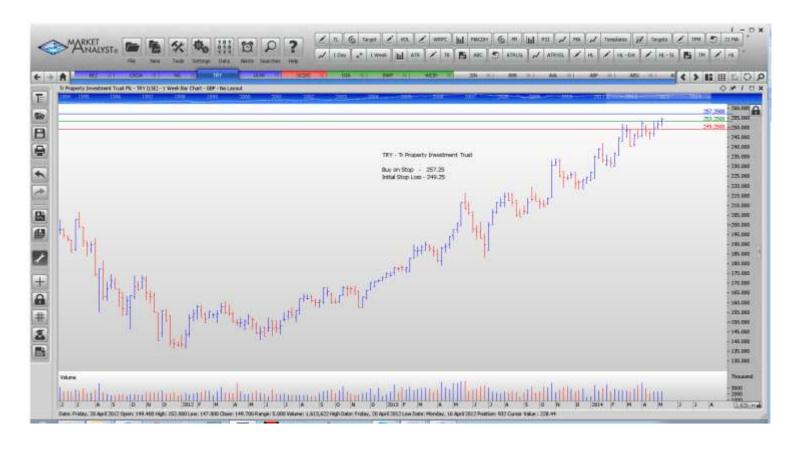

## Retained

| Croda International Plc<br>Tr Property Invest Trust | CRDA<br>TR | Buy<br>Buy | 2645<br>257.25 | 2531<br>249.25 |
|-----------------------------------------------------|------------|------------|----------------|----------------|
| <b>NEW ORDERS:</b>                                  |            |            |                |                |
| Beazley Plc                                         | BEZ        | Sell       | 233.9          | 246.9          |
| National Grid                                       | NG         | Buy        | 860.5          | 838.5          |
| Unilever                                            | UNVR       | Buy        | 2719           | 2629           |

## CHARTS: