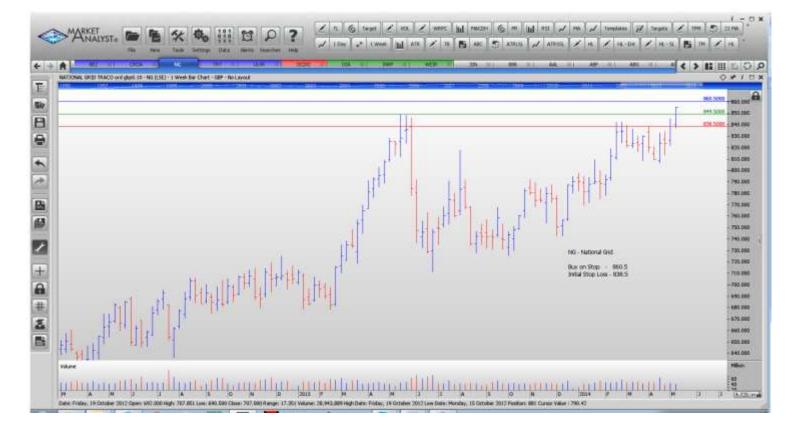

## Retained

| Croda International Plc<br>Tr Property Invest Trust | CRDA<br>TR | Buy<br>Buy | 2645<br>257.25 | 2531<br>249.25 |
|-----------------------------------------------------|------------|------------|----------------|----------------|
| <b>NEW ORDERS:</b>                                  |            |            |                |                |
| Beazley Plc                                         | BEZ        | Sell       | 233.9          | 246.9          |
| National Grid                                       | NG         | Buy        | 860.5          | 838.5          |
| Unilever                                            | UNVR       | Buy        | 2719           | 2629           |

## CHARTS: