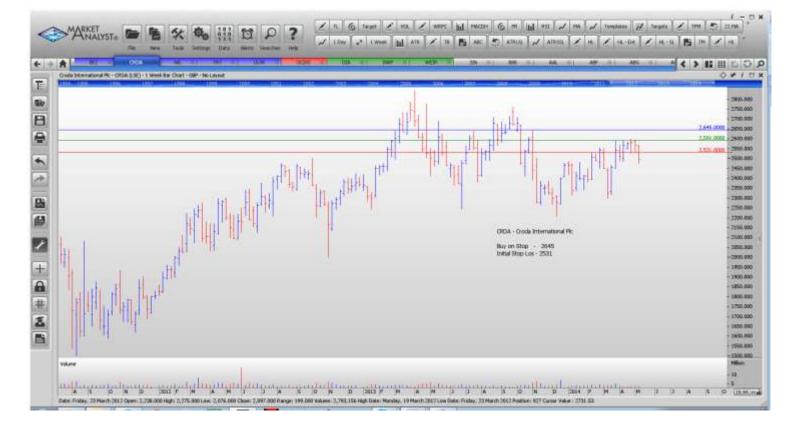

## Retained

| Croda International Plc<br>Tr Property Invest Trust | CRDA<br>TR | Buy<br>Buy | 2645<br>257.25 | 2531<br>249.25 |
|-----------------------------------------------------|------------|------------|----------------|----------------|
| <b>NEW ORDERS:</b>                                  |            |            |                |                |
| Beazley Plc                                         | BEZ        | Sell       | 233.9          | 246.9          |
| National Grid                                       | NG         | Buy        | 860.5          | 838.5          |
| Unilever                                            | UNVR       | Buy        | 2719           | 2629           |

## CHARTS: