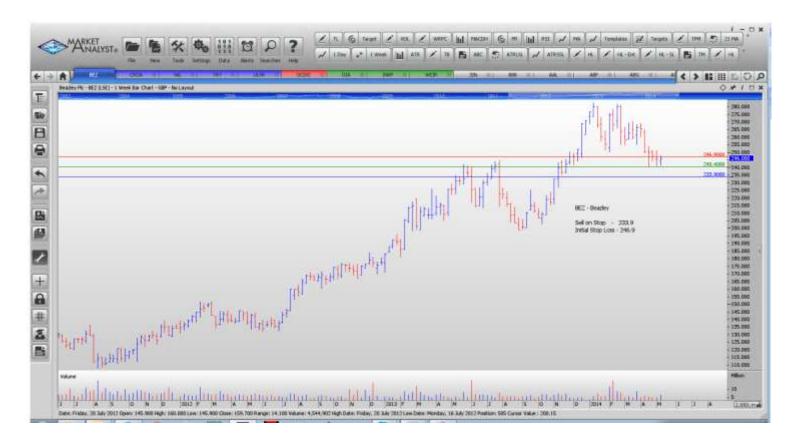

## Retained

| Croda International Plc<br>Tr Property Invest Trust | CRDA<br>TR | Buy<br>Buy | 2645<br>257.25 | 2531<br>249.25 |
|-----------------------------------------------------|------------|------------|----------------|----------------|
| <b>NEW ORDERS:</b>                                  |            |            |                |                |
| Beazley Plc                                         | BEZ        | Sell       | 233.9          | 246.9          |
| National Grid                                       | NG         | Buy        | 860.5          | 838.5          |
| Unilever                                            | UNVR       | Buy        | 2719           | 2629           |

## CHARTS: