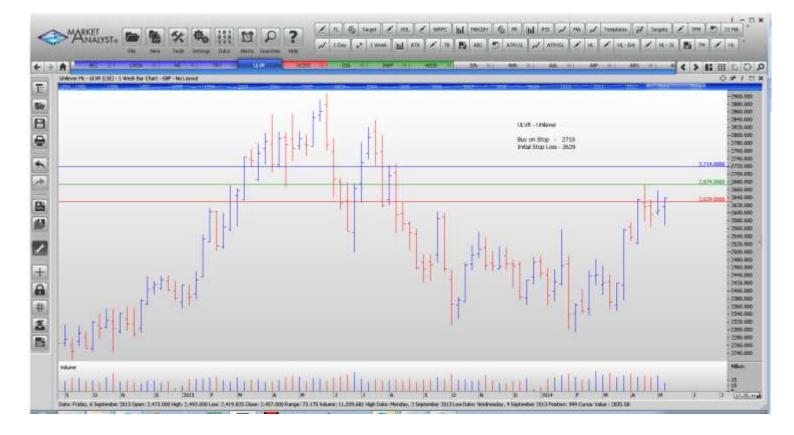

## Retained

| Croda International Plc<br>Tr Property Invest Trust | CRDA<br>TR | Buy<br>Buy | 2645<br>257.25 | 2531<br>249.25 |
|-----------------------------------------------------|------------|------------|----------------|----------------|
| <b>NEW ORDERS:</b>                                  |            |            |                |                |
| Beazley Plc                                         | BEZ        | Sell       | 233.9          | 246.9          |
| National Grid                                       | NG         | Buy        | 860.5          | 838.5          |
| Unilever                                            | UNVR       | Buy        | 2719           | 2629           |