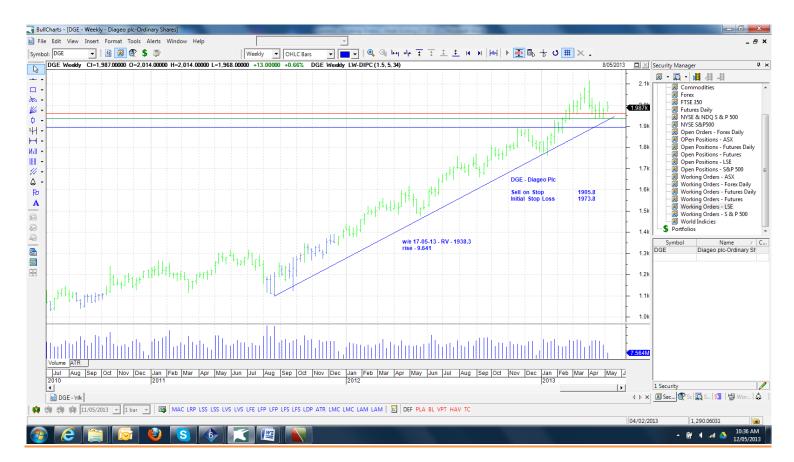

## **CANCELLED ORDERS:**

| Amended                       |
|-------------------------------|
| Diageo DGE Sell 1895.6 1961.9 |
| Retained                      |
|                               |

**NEW ORDERS:** 