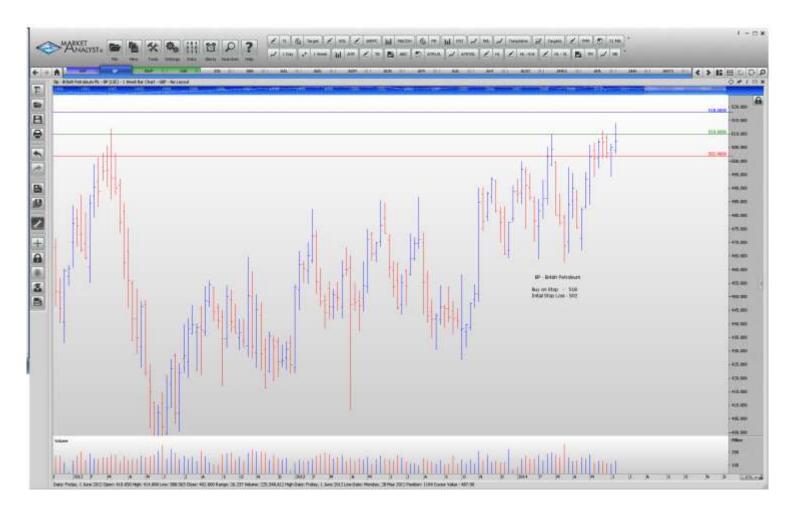

### Retained

| Associated British Foods | ABF | Buy | 3099 | 2961 |
|--------------------------|-----|-----|------|------|
| British Petroleum        | BP  | Buy | 518  | 502  |

## **CHARTS:**