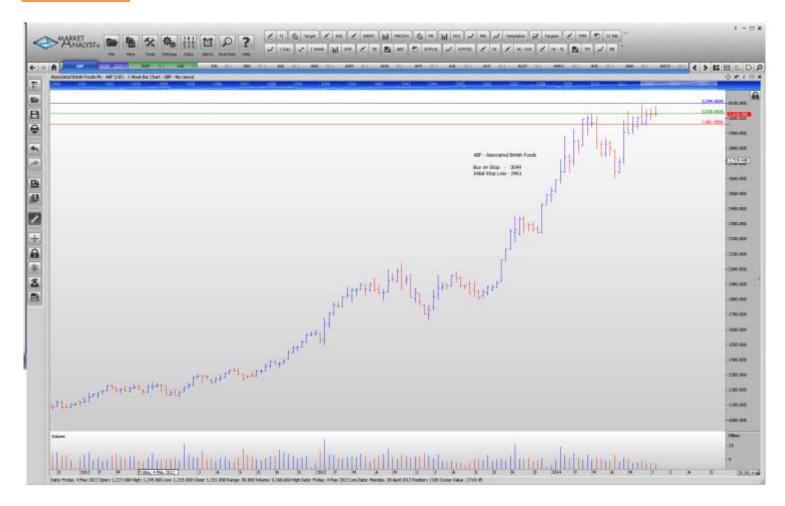

### Retained

| Associated British Foods | ABF | Buy | 3099 | 2961 |
|--------------------------|-----|-----|------|------|
| British Petroleum        | BP  | Buy | 518  | 502  |

## **CHARTS:**