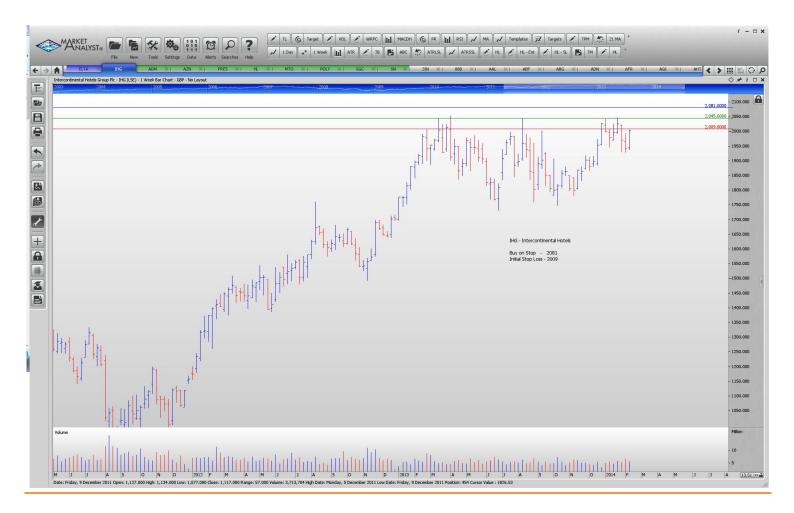

## **WORKING ORDERS:**

**CANCELLED ORDERS:** 

| Name                    | Code | Direction | Entry | Stop Loss |
|-------------------------|------|-----------|-------|-----------|
| Amended                 |      |           |       |           |
| Retained                |      |           |       |           |
| NEW ORDERS:             |      |           |       |           |
| Electra Private Equity  | ELTA | Buy       | 2459  | 2405      |
| Intercontinental Hotels | IHG  | Buy       | 2081  | 2009      |