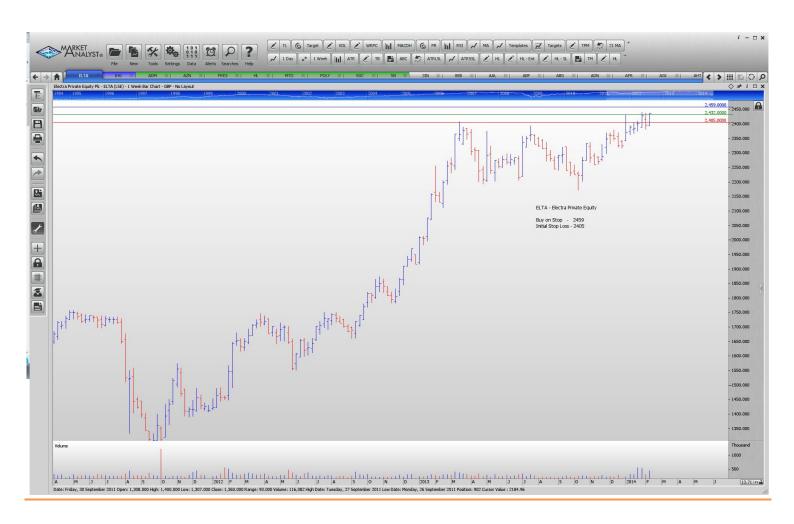

## **WORKING ORDERS:**

**CANCELLED ORDERS:** 

| Name                    | Code | Direction | Entry | Stop Loss |
|-------------------------|------|-----------|-------|-----------|
| Amended                 |      |           |       |           |
| Retained                |      |           |       |           |
| NEW ORDERS:             |      |           |       |           |
| Electra Private Equity  | ELTA | Buy       | 2459  | 2405      |
| Intercontinental Hotels | IHG  | Buy       | 2081  | 2009      |