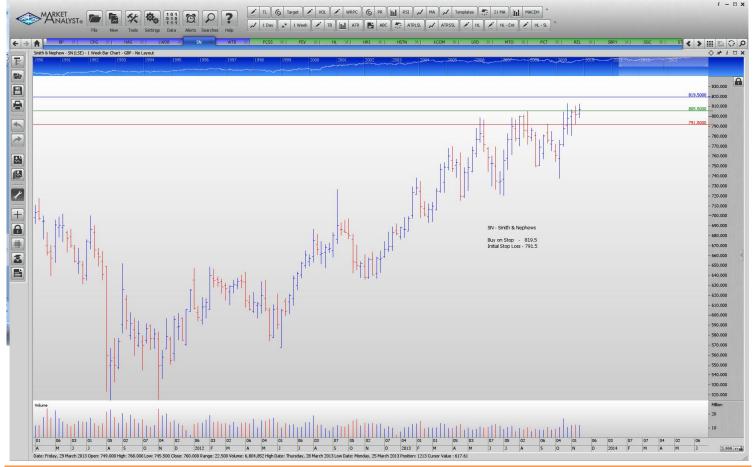

#### **CANCELLED ORDERS:**

Balfour Beatty, British Sky Broadcasting, Scottish Investment Trust,

**LWDB** 

| Name                                                      | Code                    | Direction                | Entry                         | Stop Loss                     |
|-----------------------------------------------------------|-------------------------|--------------------------|-------------------------------|-------------------------------|
| Amended                                                   |                         |                          |                               |                               |
| Retained                                                  |                         |                          |                               |                               |
| Compass Group<br>Hays Plc<br>Smith & Nephews<br>Whitbread | CPG<br>HAS<br>SN<br>WTB | Buy<br>Buy<br>Buy<br>Buy | 927<br>127.5<br>819.5<br>3551 | 897<br>122.3<br>791.5<br>3407 |
| <b>NEW ORDERS:</b>                                        |                         |                          |                               |                               |
| British Petroleum                                         | BP                      | Buy                      | 498                           | 482                           |