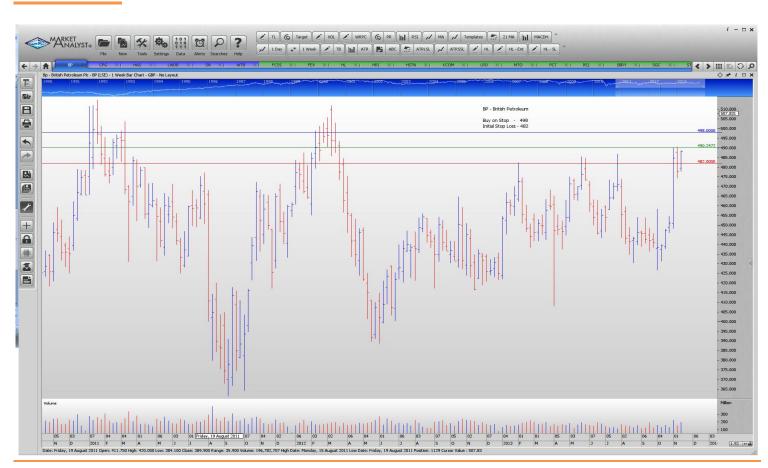

#### **CANCELLED ORDERS:**

Balfour Beatty, British Sky Broadcasting, Scottish Investment Trust,

**LWDB** 

| Name                                                      | Code                    | Direction                | Entry                         | Stop Loss                     |
|-----------------------------------------------------------|-------------------------|--------------------------|-------------------------------|-------------------------------|
| Amended                                                   |                         |                          |                               |                               |
| Retained                                                  |                         |                          |                               |                               |
| Compass Group<br>Hays Plc<br>Smith & Nephews<br>Whitbread | CPG<br>HAS<br>SN<br>WTB | Buy<br>Buy<br>Buy<br>Buy | 927<br>127.5<br>819.5<br>3551 | 897<br>122.3<br>791.5<br>3407 |
| <b>NEW ORDERS:</b>                                        |                         |                          |                               |                               |
| British Petroleum                                         | BP                      | Buy                      | 498                           | 482                           |