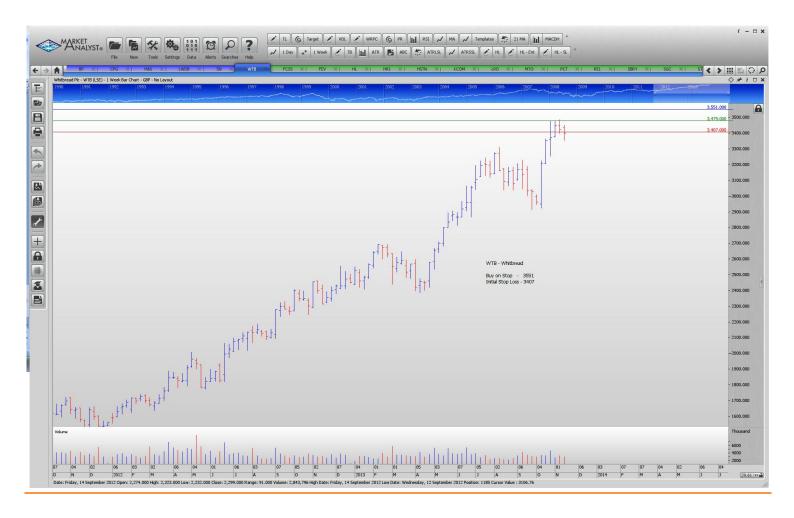

#### **CANCELLED ORDERS:**

Balfour Beatty, British Sky Broadcasting, Scottish Investment Trust,

**LWDB** 

| Name                                                      | Code                    | Direction                | Entry                         | Stop Loss                     |
|-----------------------------------------------------------|-------------------------|--------------------------|-------------------------------|-------------------------------|
| Amended                                                   |                         |                          |                               |                               |
| Retained                                                  |                         |                          |                               |                               |
| Compass Group<br>Hays Plc<br>Smith & Nephews<br>Whitbread | CPG<br>HAS<br>SN<br>WTB | Buy<br>Buy<br>Buy<br>Buy | 927<br>127.5<br>819.5<br>3551 | 897<br>122.3<br>791.5<br>3407 |
| <b>NEW ORDERS:</b>                                        |                         |                          |                               |                               |
| British Petroleum                                         | BP                      | Buy                      | 498                           | 482                           |