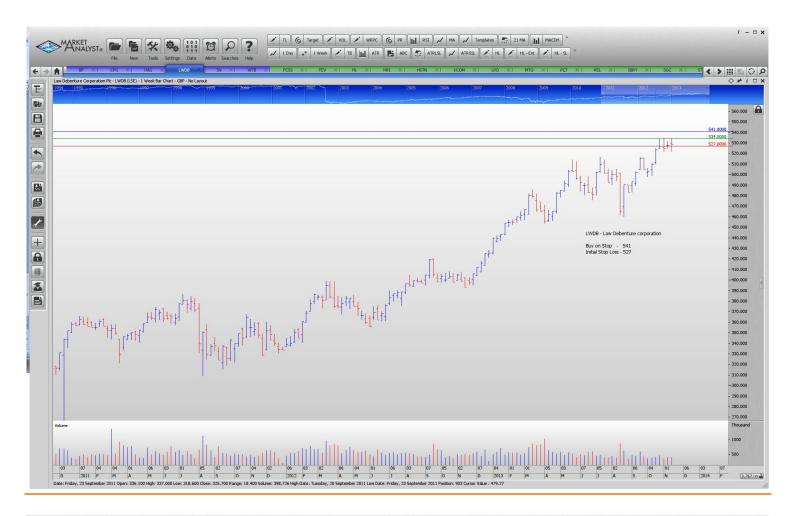

|
| Retained                                                  |                         |                          |                               |                               |
| Compass Group<br>Hays Plc<br>Smith & Nephews<br>Whitbread | CPG<br>HAS<br>SN<br>WTB | Buy<br>Buy<br>Buy<br>Buy | 927<br>127.5<br>819.5<br>3551 | 897<br>122.3<br>791.5<br>3407 |
| <b>NEW ORDERS:</b>                                        |                         |                          |                               |                               |
| British Petroleum                                         | BP                      | Buy                      | 498                           | 482                           |

Buy

## **CHARTS:**

Law Debenture Corp



527

541