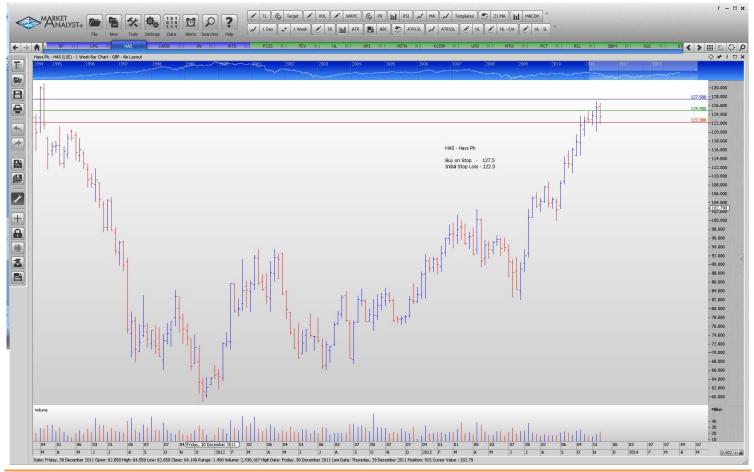

#### **CANCELLED ORDERS:**

Balfour Beatty, British Sky Broadcasting, Scottish Investment Trust,

**LWDB** 

| Name                                                      | Code                    | Direction                | Entry                         | Stop Loss                     |
|-----------------------------------------------------------|-------------------------|--------------------------|-------------------------------|-------------------------------|
| Amended                                                   |                         |                          |                               |                               |
| Retained                                                  |                         |                          |                               |                               |
| Compass Group<br>Hays Plc<br>Smith & Nephews<br>Whitbread | CPG<br>HAS<br>SN<br>WTB | Buy<br>Buy<br>Buy<br>Buy | 927<br>127.5<br>819.5<br>3551 | 897<br>122.3<br>791.5<br>3407 |
| <b>NEW ORDERS:</b>                                        |                         |                          |                               |                               |
| British Petroleum                                         | BP                      | Buy                      | 498                           | 482                           |