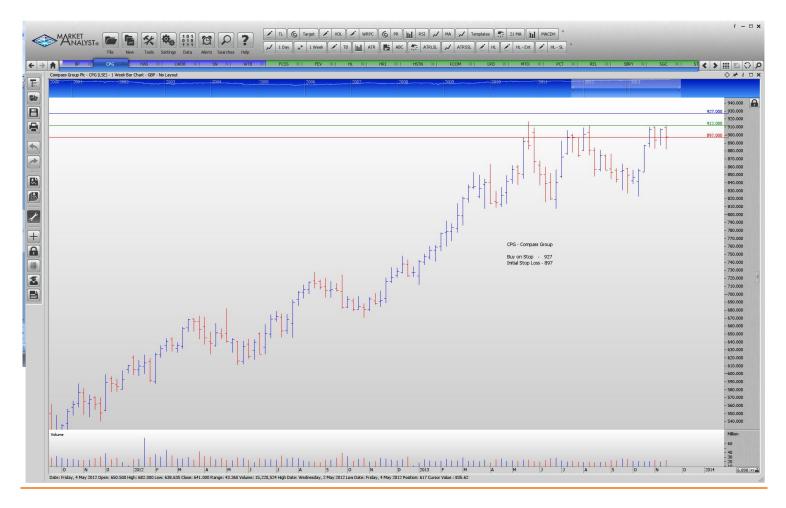

#### **CANCELLED ORDERS:**

Balfour Beatty, British Sky Broadcasting, Scottish Investment Trust,

**LWDB** 

| Name                                                      | Code                    | Direction                | Entry                         | Stop Loss                     |
|-----------------------------------------------------------|-------------------------|--------------------------|-------------------------------|-------------------------------|
| Amended                                                   |                         |                          |                               |                               |
| Retained                                                  |                         |                          |                               |                               |
| Compass Group<br>Hays Plc<br>Smith & Nephews<br>Whitbread | CPG<br>HAS<br>SN<br>WTB | Buy<br>Buy<br>Buy<br>Buy | 927<br>127.5<br>819.5<br>3551 | 897<br>122.3<br>791.5<br>3407 |
| <b>NEW ORDERS:</b>                                        |                         |                          |                               |                               |
| British Petroleum                                         | BP                      | Buy                      | 498                           | 482                           |