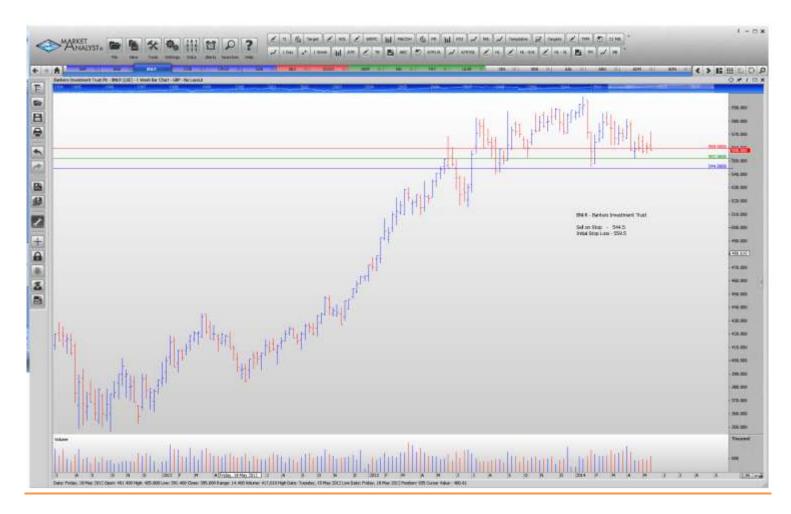

### Retained

| Croda International Plc  | CRDA | Buy  | 2645  | 2531  |
|--------------------------|------|------|-------|-------|
| <b>NEW ORDERS:</b>       |      |      |       |       |
| Associated British Foods | ABF  | Buy  | 3099  | 2961  |
| Babcock International    | BAB  | Sell | 1150  | 1216  |
| Bankers Invest Trust     | BNKR | Sell | 544.5 | 559.5 |
| Cobham Plc               | COB  | Buy  | 319.5 | 305.6 |
| Sabmiller                | SAB  | Buy  | 3316  | 3193  |

## **CHARTS:**