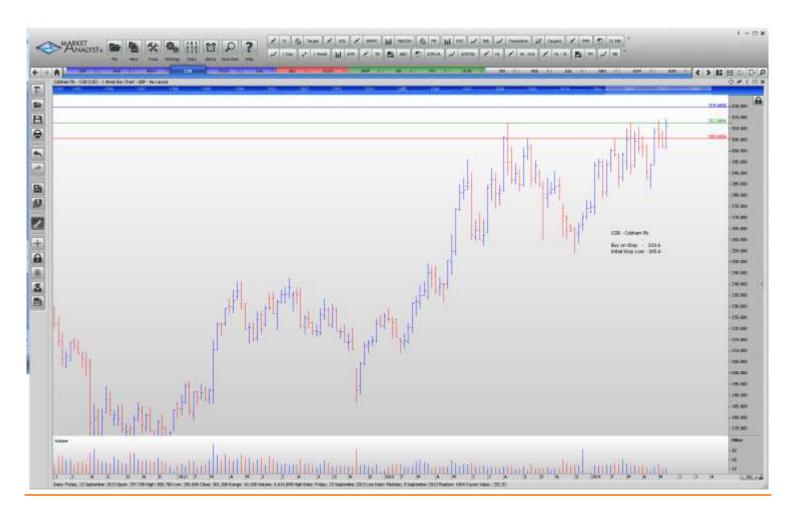

### Retained

| Croda International Plc  | CRDA | Buy  | 2645  | 2531  |
|--------------------------|------|------|-------|-------|
| <b>NEW ORDERS:</b>       |      |      |       |       |
| Associated British Foods | ABF  | Buy  | 3099  | 2961  |
| Babcock International    | BAB  | Sell | 1150  | 1216  |
| Bankers Invest Trust     | BNKR | Sell | 544.5 | 559.5 |
| Cobham Plc               | COB  | Buy  | 319.5 | 305.6 |
| Sabmiller                | SAB  | Buy  | 3316  | 3193  |

## **CHARTS:**