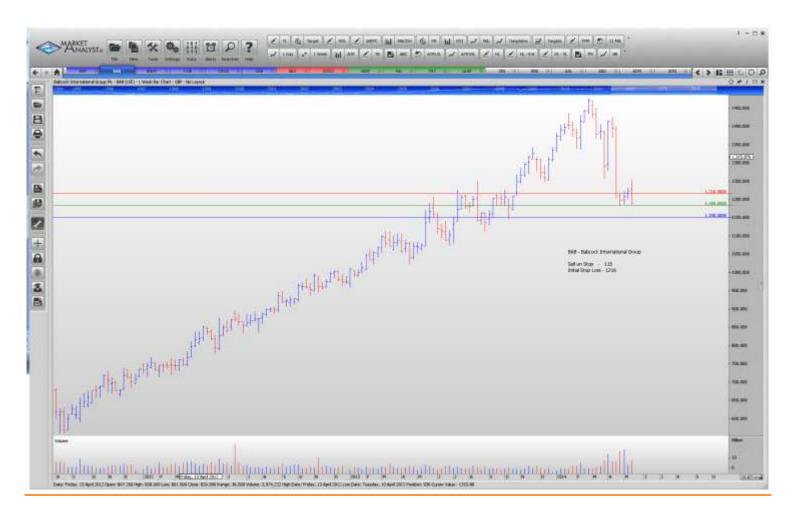

### Retained

| Croda International Plc  | CRDA | Buy  | 2645  | 2531  |
|--------------------------|------|------|-------|-------|
| <b>NEW ORDERS:</b>       |      |      |       |       |
| Associated British Foods | ABF  | Buy  | 3099  | 2961  |
| Babcock International    | BAB  | Sell | 1150  | 1216  |
| Bankers Invest Trust     | BNKR | Sell | 544.5 | 559.5 |
| Cobham Plc               | COB  | Buy  | 319.5 | 305.6 |
| Sabmiller                | SAB  | Buy  | 3316  | 3193  |

## **CHARTS:**