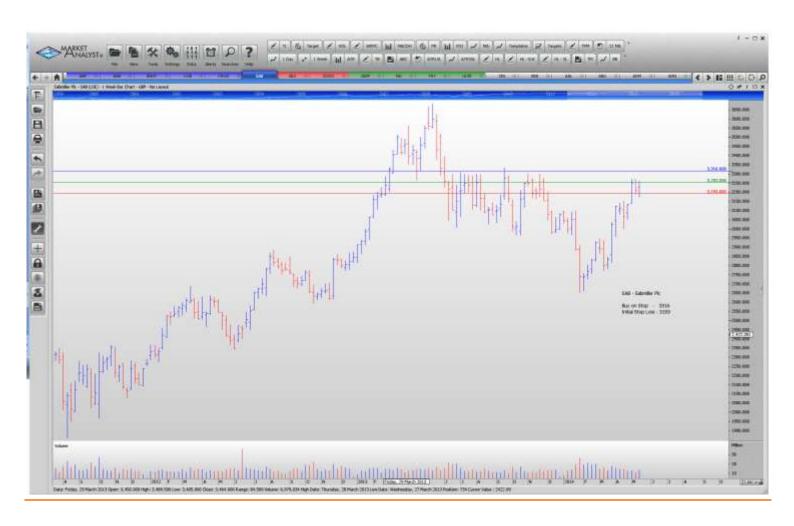

l Grid            | NG   | 838.5  | Retain | 838.5  |
| Tr Property Invest Trust | TRY  | 249.25 | Retain | 249.25 |
| Unilever                 | UNVR | 2629   | Retain | 2629   |

### **WORKING ORDERS:**

#### **CANCELLED ORDERS:**

Name Code Direction Entry Stop Loss

## **Amended**

### Retained

| Croda International Plc  | CRDA | Buy  | 2645  | 2531  |
|--------------------------|------|------|-------|-------|
| <b>NEW ORDERS:</b>       |      |      |       |       |
| Associated British Foods | ABF  | Buy  | 3099  | 2961  |
| Babcock International    | BAB  | Sell | 1150  | 1216  |
| Bankers Invest Trust     | BNKR | Sell | 544.5 | 559.5 |
| Cobham Plc               | COB  | Buy  | 319.5 | 305.6 |
| Sabmiller                | SAB  | Buy  | 3316  | 3193  |

## **CHARTS:**