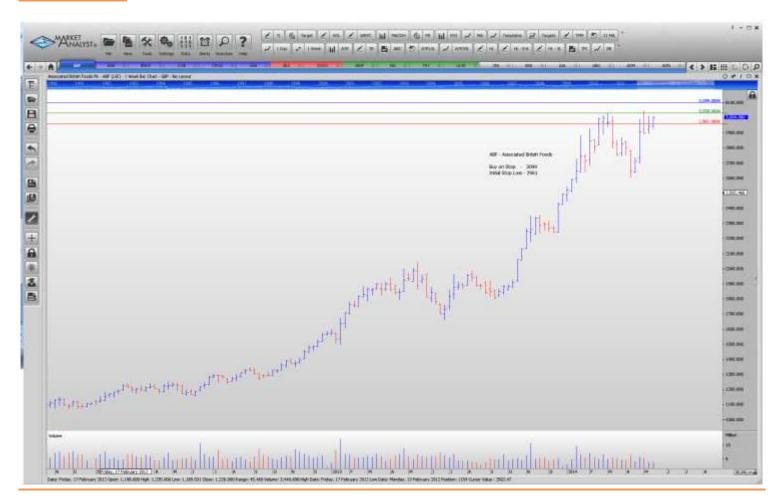

### Retained

| Croda International Plc  | CRDA | Buy  | 2645  | 2531  |
|--------------------------|------|------|-------|-------|
| <b>NEW ORDERS:</b>       |      |      |       |       |
| Associated British Foods | ABF  | Buy  | 3099  | 2961  |
| Babcock International    | BAB  | Sell | 1150  | 1216  |
| Bankers Invest Trust     | BNKR | Sell | 544.5 | 559.5 |
| Cobham Plc               | COB  | Buy  | 319.5 | 305.6 |
| Sabmiller                | SAB  | Buy  | 3316  | 3193  |

## **CHARTS:**