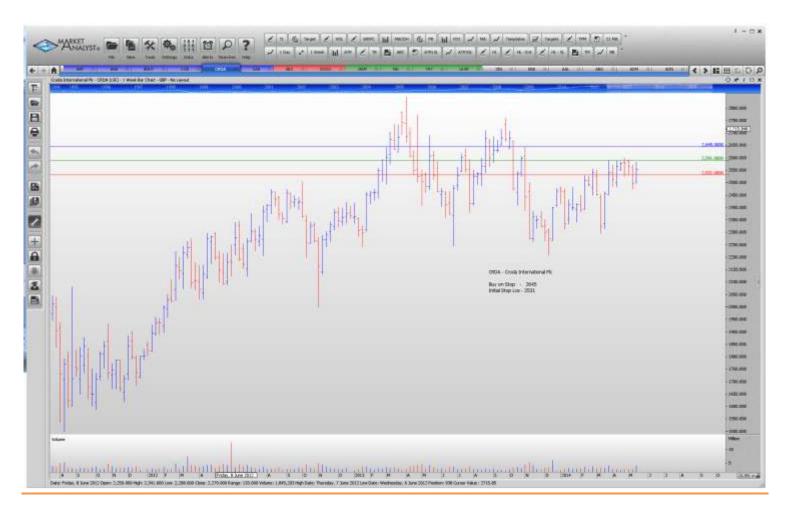

### Retained

| Croda International Plc  | CRDA | Buy  | 2645  | 2531  |
|--------------------------|------|------|-------|-------|
| <b>NEW ORDERS:</b>       |      |      |       |       |
| Associated British Foods | ABF  | Buy  | 3099  | 2961  |
| Babcock International    | BAB  | Sell | 1150  | 1216  |
| Bankers Invest Trust     | BNKR | Sell | 544.5 | 559.5 |
| Cobham Plc               | COB  | Buy  | 319.5 | 305.6 |
| Sabmiller                | SAB  | Buy  | 3316  | 3193  |