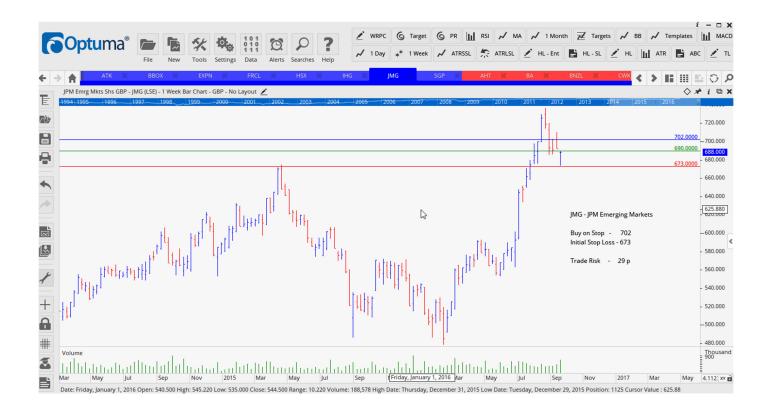

#### **NEW ORDERS:**

| Foreign & Colonial Inv Tst | FRCL | Buy | 506  | 487  | 19 p  |
|----------------------------|------|-----|------|------|-------|
| Intercontinental Hotels Gp | IHG  | Buy | 3310 | 3140 | 170 p |
| JPM Emerging Mkts Shs      | JMG  | Buy | 702  | 673  | 29 p  |
| Supergroup Plc             | SGP  | Buy | 1543 | 1427 | 116 p |

### **CHARTS:**