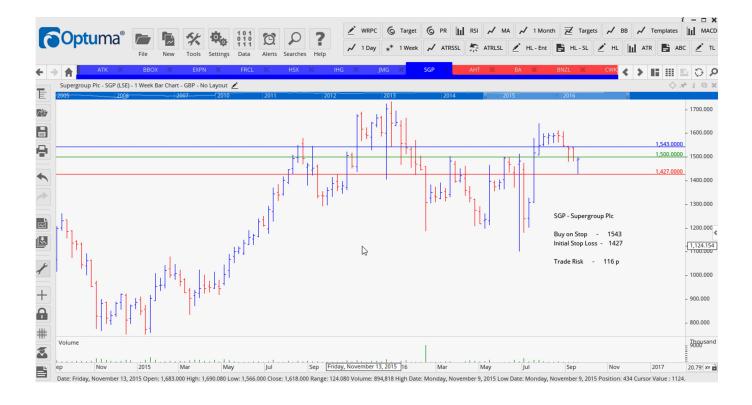

#### **NEW ORDERS:**

| Foreign & Colonial Inv Tst | FRCL | Buy | 506  | 487  | 19 p  |
|----------------------------|------|-----|------|------|-------|
| Intercontinental Hotels Gp | IHG  | Buy | 3310 | 3140 | 170 p |
| JPM Emerging Mkts Shs      | JMG  | Buy | 702  | 673  | 29 p  |
| Supergroup Plc             | SGP  | Buy | 1543 | 1427 | 116 p |

### **CHARTS:**