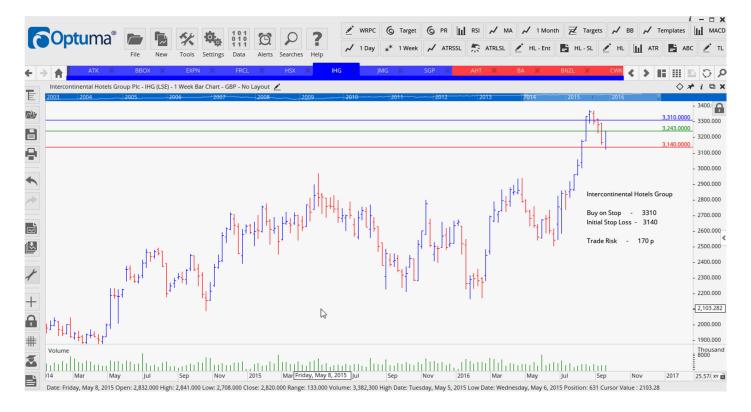

#### **NEW ORDERS:**

| Foreign & Colonial Inv Tst | FRCL | Buy | 506  | 487  | 19 p  |
|----------------------------|------|-----|------|------|-------|
| Intercontinental Hotels Gp | IHG  | Buy | 3310 | 3140 | 170 p |
| JPM Emerging Mkts Shs      | JMG  | Buy | 702  | 673  | 29 p  |
| Supergroup Plc             | SGP  | Buy | 1543 | 1427 | 116 p |

### **CHARTS:**