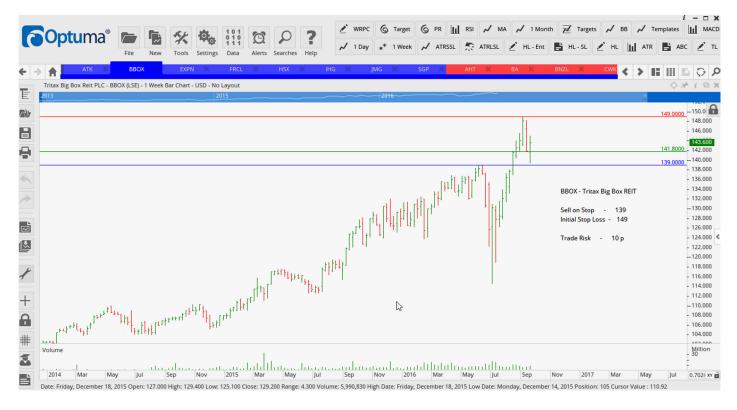

#### Retained

| WS Atkins           | ATK  | Sell | 1515 | 1596 | 81 p      |
|---------------------|------|------|------|------|-----------|
| Tritax Big Box REIT | BBOX | Sell | 139  | 149  | 10 p      |
| Experian            | EXPN | Sell | 1486 | 1571 | 85 p      |
| Hiscox              | HSX  | Sell | 1021 | 1097 | <b>76</b> |

### **CHARTS:**