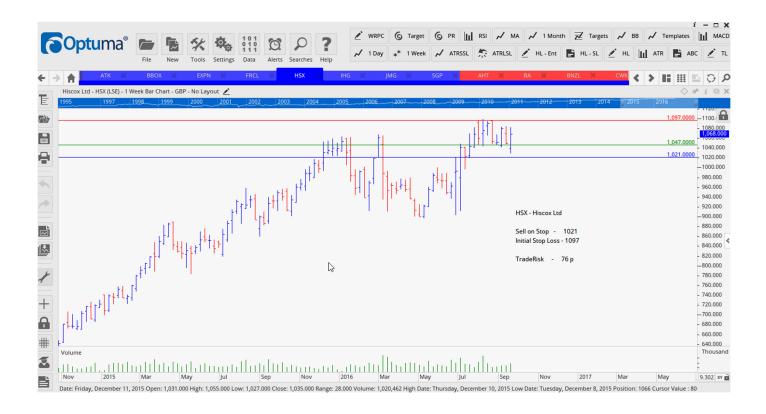

#### Retained

| WS Atkins           | ATK  | Sell | 1515 | 1596 | 81 p      |
|---------------------|------|------|------|------|-----------|
| Tritax Big Box REIT | BBOX | Sell | 139  | 149  | 10 p      |
| Experian            | EXPN | Sell | 1486 | 1571 | 85 p      |
| Hiscox              | HSX  | Sell | 1021 | 1097 | <b>76</b> |

### **CHARTS:**