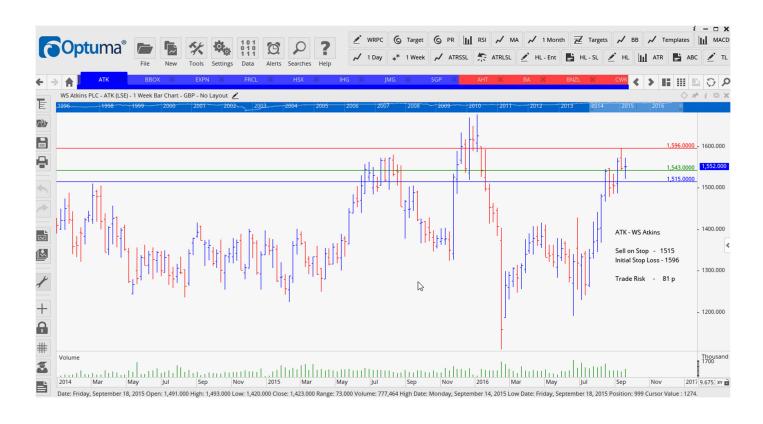

#### Retained

| WS Atkins           | ATK  | Sell | 1515 | 1596 | 81 p      |
|---------------------|------|------|------|------|-----------|
| Tritax Big Box REIT | BBOX | Sell | 139  | 149  | 10 p      |
| Experian            | EXPN | Sell | 1486 | 1571 | 85 p      |
| Hiscox              | HSX  | Sell | 1021 | 1097 | <b>76</b> |

### **CHARTS:**