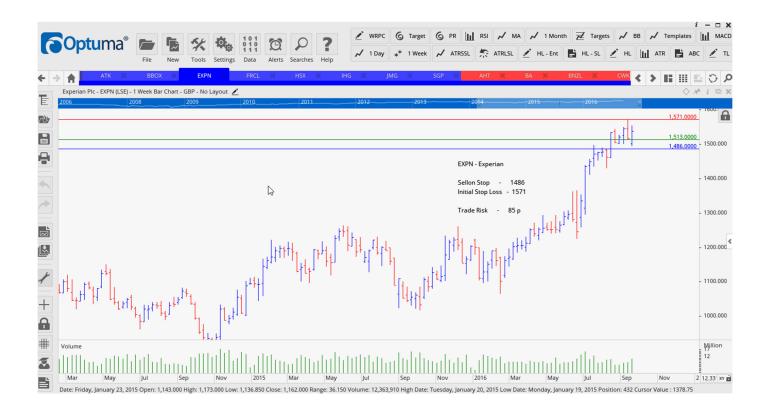

#### Retained

| WS Atkins           | ATK  | Sell | 1515 | 1596 | 81 p      |
|---------------------|------|------|------|------|-----------|
| Tritax Big Box REIT | BBOX | Sell | 139  | 149  | 10 p      |
| Experian            | EXPN | Sell | 1486 | 1571 | 85 p      |
| Hiscox              | HSX  | Sell | 1021 | 1097 | <b>76</b> |

### **CHARTS:**