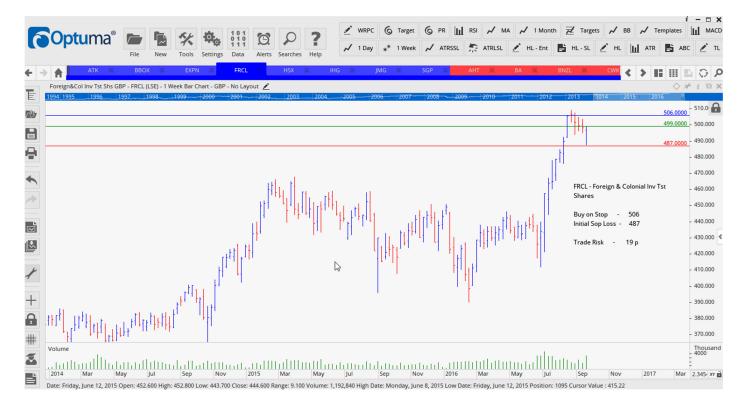

#### **NEW ORDERS:**

| Foreign & Colonial Inv Tst | FRCL | Buy | 506  | 487  | 19 p  |
|----------------------------|------|-----|------|------|-------|
| Intercontinental Hotels Gp | IHG  | Buy | 3310 | 3140 | 170 p |
| JPM Emerging Mkts Shs      | JMG  | Buy | 702  | 673  | 29 p  |
| Supergroup Plc             | SGP  | Buy | 1543 | 1427 | 116 p |

### **CHARTS:**