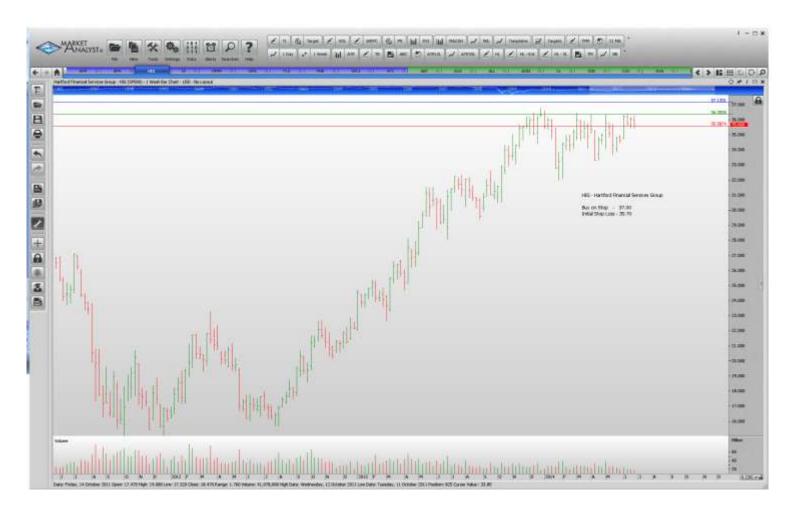

## **NEW ORDERS:**

| Hartford Fin Svces | HIG  | Buy  | 37.00  | 35.70  |
|--------------------|------|------|--------|--------|
| Ingersoll-Rand     | IR   | Buy  | 64.71  | 62.13  |
| 3M Company         | MMM  | Buy  | 147.34 | 143.72 |
| Omnicrom           | OMC  | Buy  | 72.91  | 70.33  |
| Pentair            | PNR  | Sell | 70.30  | 73.62  |
| Staples Inc        | SPLS | Sell | 10.64  | 11.38  |

## **CHARTS:**