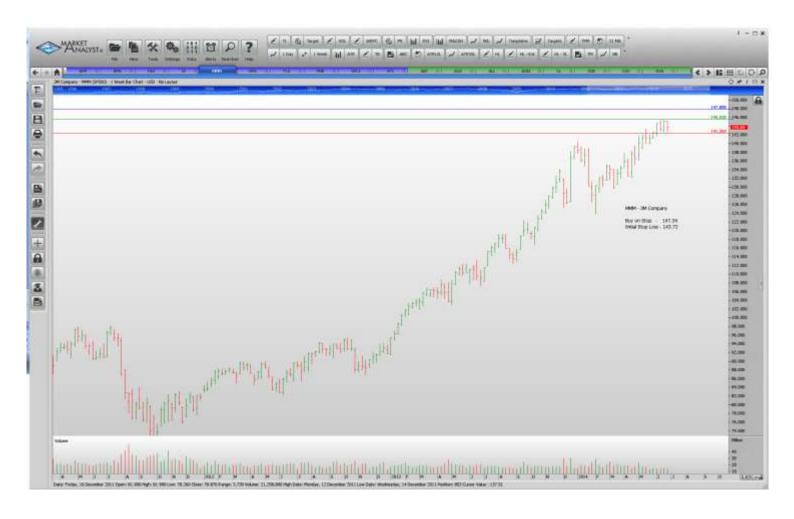

## **NEW ORDERS:**

| Hartford Fin Svces | HIG  | Buy  | 37.00  | 35.70  |
|--------------------|------|------|--------|--------|
| Ingersoll-Rand     | IR   | Buy  | 64.71  | 62.13  |
| 3M Company         | MMM  | Buy  | 147.34 | 143.72 |
| Omnicrom           | OMC  | Buy  | 72.91  | 70.33  |
| Pentair            | PNR  | Sell | 70.30  | 73.62  |
| Staples Inc        | SPLS | Sell | 10.64  | 11.38  |

## **CHARTS:**