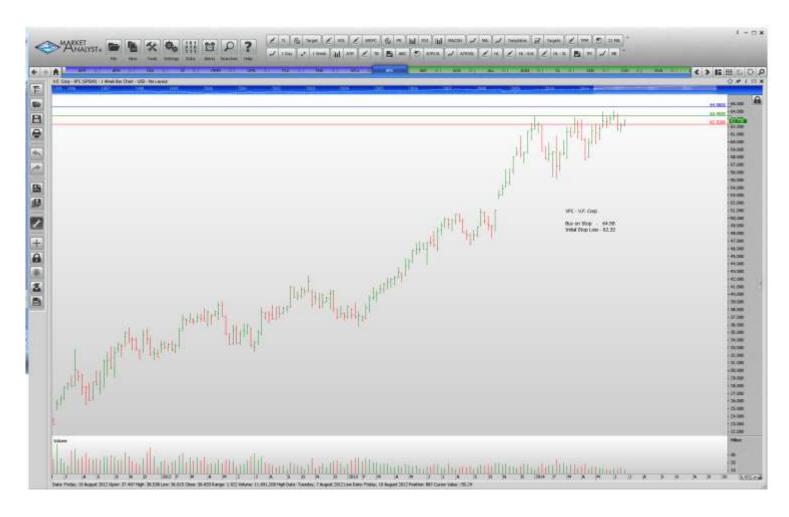

### Retained

| American Tower Corp | AMT | Buy | 91.32 | 88.68 |
|---------------------|-----|-----|-------|-------|
| Bemis Company       | BMS | Buy | 41.64 | 40.40 |
| Prologis Inc        | PLD | Buy | 42.84 | 41.36 |
| V.F. Corp           | VFC | Buy | 64.58 | 62.32 |

## **CHARTS:**