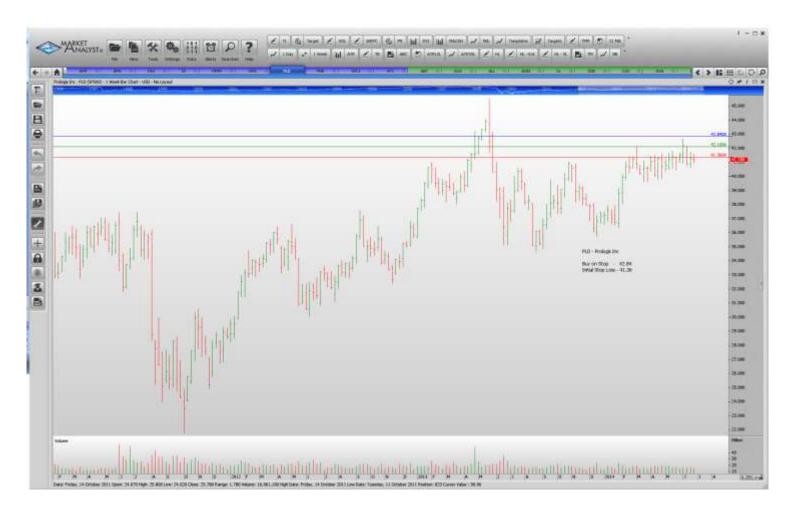

### Retained

| American Tower Corp | AMT | Buy | 91.32 | 88.68 |
|---------------------|-----|-----|-------|-------|
| Bemis Company       | BMS | Buy | 41.64 | 40.40 |
| Prologis Inc        | PLD | Buy | 42.84 | 41.36 |
| V.F. Corp           | VFC | Buy | 64.58 | 62.32 |

## **CHARTS:**