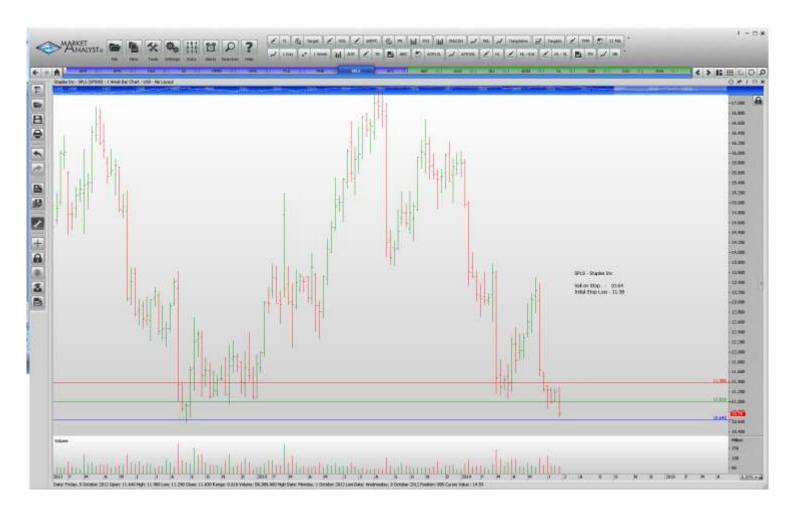

## **NEW ORDERS:**

| Hartford Fin Svces | HIG  | Buy  | 37.00  | 35.70  |
|--------------------|------|------|--------|--------|
| Ingersoll-Rand     | IR   | Buy  | 64.71  | 62.13  |
| 3M Company         | MMM  | Buy  | 147.34 | 143.72 |
| Omnicrom           | OMC  | Buy  | 72.91  | 70.33  |
| Pentair            | PNR  | Sell | 70.30  | 73.62  |
| Staples Inc        | SPLS | Sell | 10.64  | 11.38  |

## **CHARTS:**