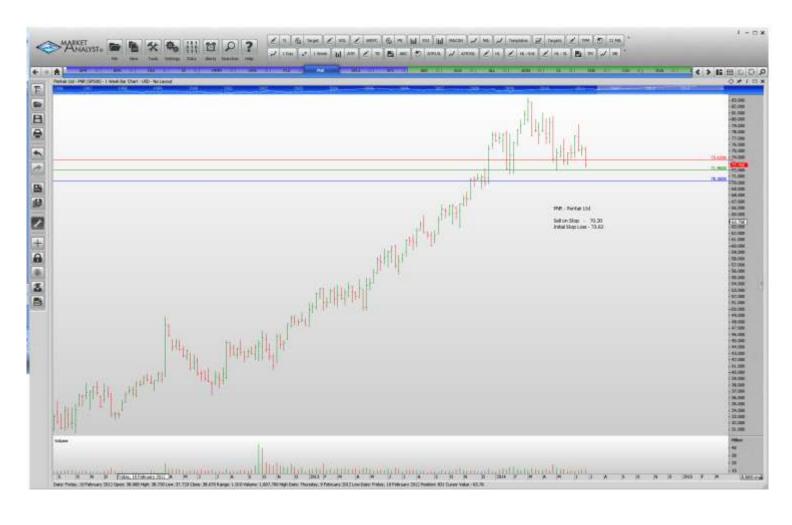

## **NEW ORDERS:**

| Hartford Fin Svces | HIG  | Buy  | 37.00  | 35.70  |
|--------------------|------|------|--------|--------|
| Ingersoll-Rand     | IR   | Buy  | 64.71  | 62.13  |
| 3M Company         | MMM  | Buy  | 147.34 | 143.72 |
| Omnicrom           | OMC  | Buy  | 72.91  | 70.33  |
| Pentair            | PNR  | Sell | 70.30  | 73.62  |
| Staples Inc        | SPLS | Sell | 10.64  | 11.38  |

## **CHARTS:**