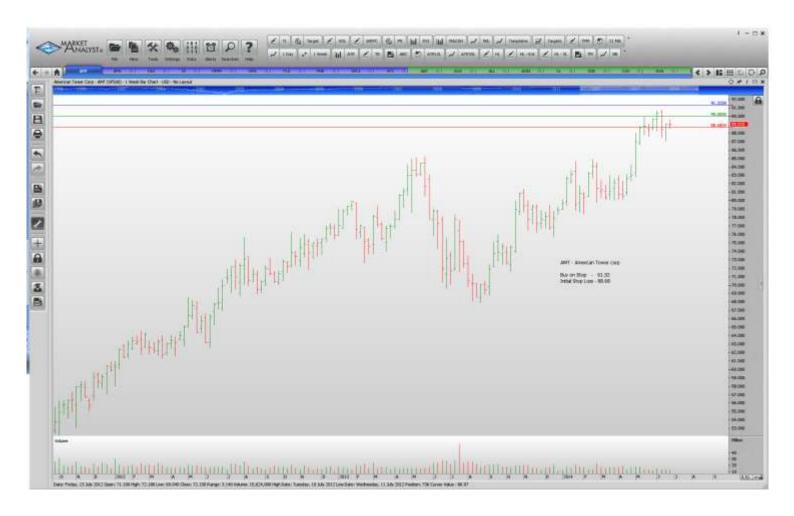

### Retained

| American Tower Corp | AMT | Buy | 91.32 | 88.68 |
|---------------------|-----|-----|-------|-------|
| Bemis Company       | BMS | Buy | 41.64 | 40.40 |
| Prologis Inc        | PLD | Buy | 42.84 | 41.36 |
| V.F. Corp           | VFC | Buy | 64.58 | 62.32 |

## **CHARTS:**