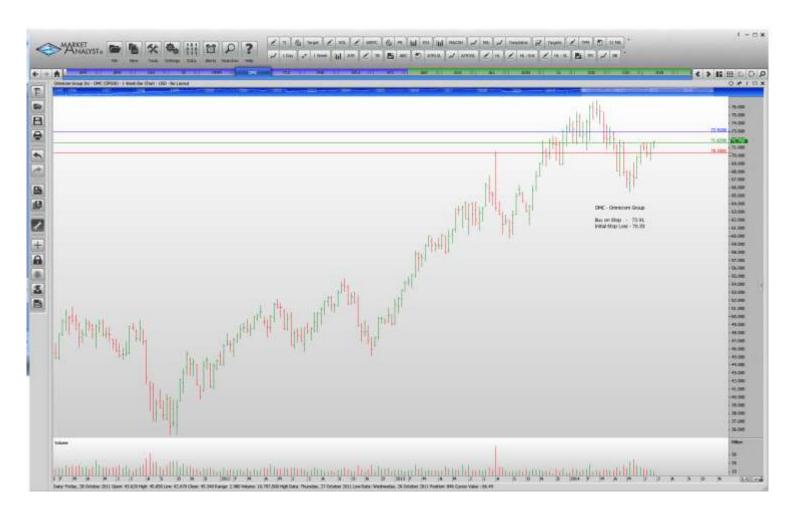

## **NEW ORDERS:**

| Hartford Fin Svces | HIG  | Buy  | 37.00  | 35.70  |
|--------------------|------|------|--------|--------|
| Ingersoll-Rand     | IR   | Buy  | 64.71  | 62.13  |
| 3M Company         | MMM  | Buy  | 147.34 | 143.72 |
| Omnicrom           | OMC  | Buy  | 72.91  | 70.33  |
| Pentair            | PNR  | Sell | 70.30  | 73.62  |
| Staples Inc        | SPLS | Sell | 10.64  | 11.38  |

## **CHARTS:**