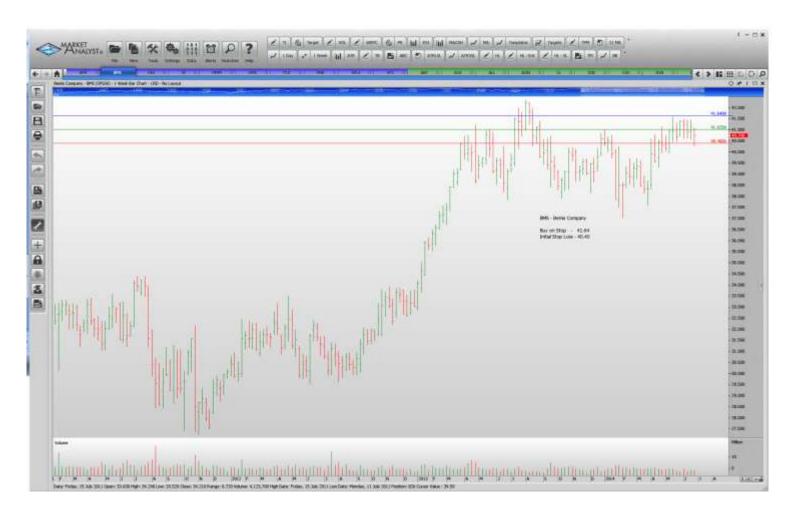

### Retained

| American Tower Corp | AMT | Buy | 91.32 | 88.68 |
|---------------------|-----|-----|-------|-------|
| Bemis Company       | BMS | Buy | 41.64 | 40.40 |
| Prologis Inc        | PLD | Buy | 42.84 | 41.36 |
| V.F. Corp           | VFC | Buy | 64.58 | 62.32 |

## **CHARTS:**