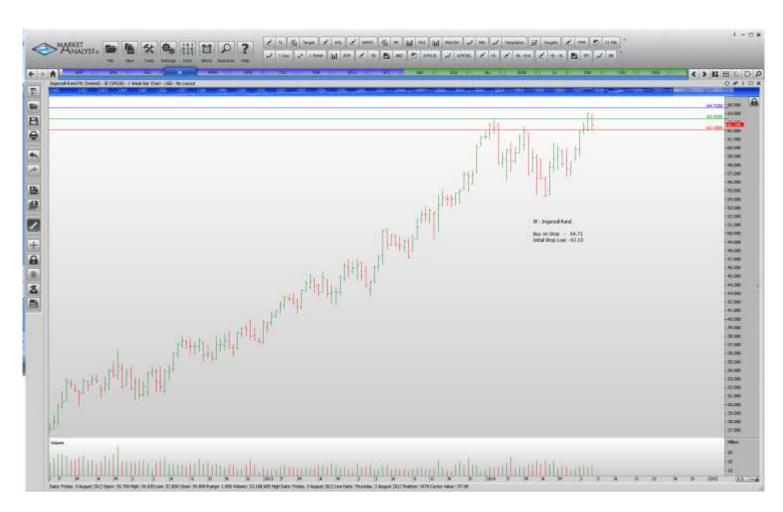

## **NEW ORDERS:**

| Hartford Fin Svces | HIG  | Buy  | 37.00  | 35.70  |
|--------------------|------|------|--------|--------|
| Ingersoll-Rand     | IR   | Buy  | 64.71  | 62.13  |
| 3M Company         | MMM  | Buy  | 147.34 | 143.72 |
| Omnicrom           | OMC  | Buy  | 72.91  | 70.33  |
| Pentair            | PNR  | Sell | 70.30  | 73.62  |
| Staples Inc        | SPLS | Sell | 10.64  | 11.38  |

## **CHARTS:**