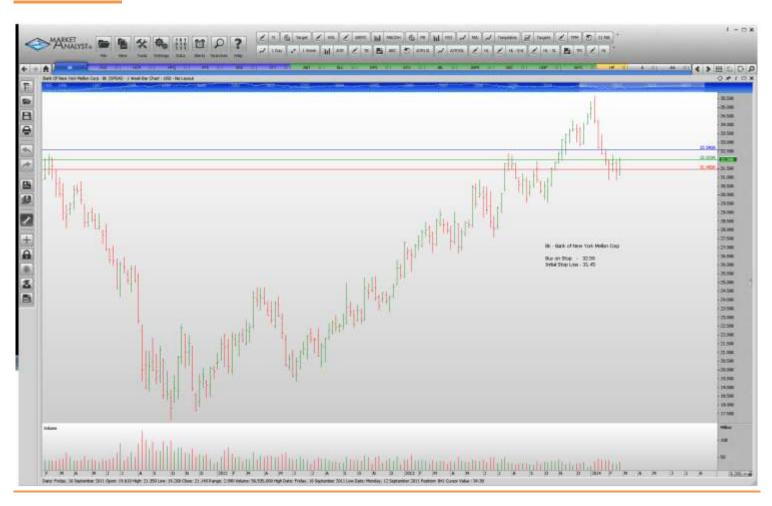

### Retained

| Bank of New York Mellon | BK  | Buy | 32.59  | 31.45  |
|-------------------------|-----|-----|--------|--------|
| Fedex                   | FDX | Buy | 138.45 | 133.11 |
| Hewlett-Packard Company | HPQ | Buy | 30.88  | 29.38  |
| Sempra Energy           | SRE | Buy | 95.98  | 92.90  |
| State Street            | STT | Buv | 69.86  | 66.74  |