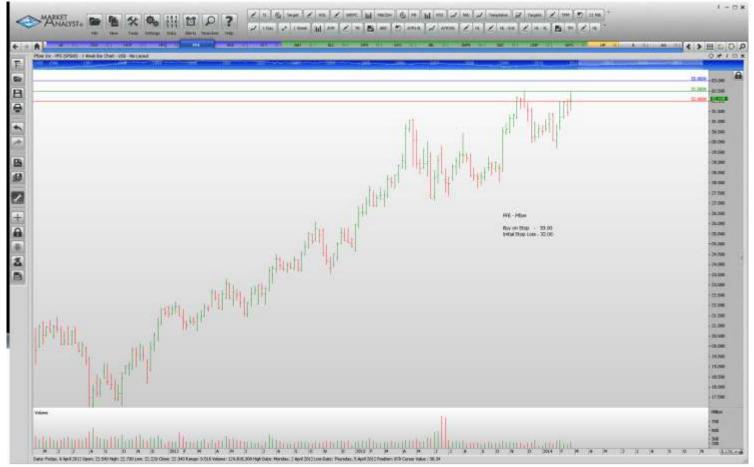

### **NEW ORDERS:**

| HCP Inc | HCP | Buy | 39.87 | 38.23 |
|---------|-----|-----|-------|-------|
| Pfizer  | PFE | Buy | 33.00 | 32.00 |

# **CHARTS:**