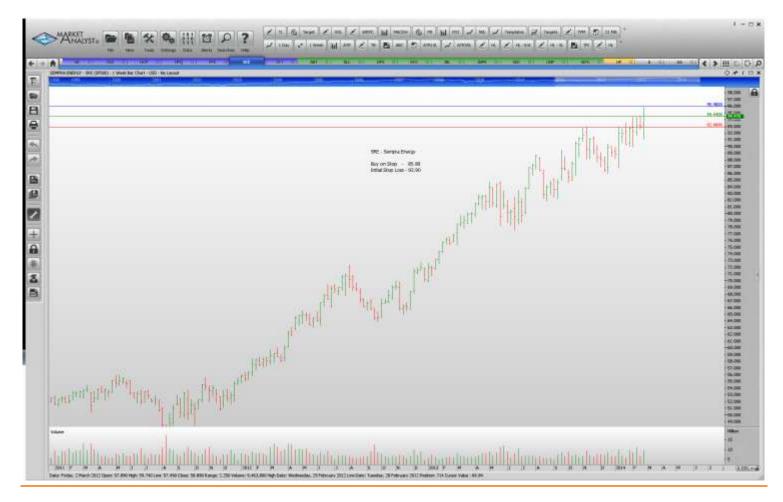

### Retained

| Bank of New York Mellon | BK  | Buy | 32.59  | 31.45  |
|-------------------------|-----|-----|--------|--------|
| Fedex                   | FDX | Buy | 138.45 | 133.11 |
| Hewlett-Packard Company | HPQ | Buy | 30.88  | 29.38  |
| Sempra Energy           | SRE | Buy | 95.98  | 92.90  |
| State Street            | STT | Buv | 69.86  | 66.74  |

# **CHARTS:**