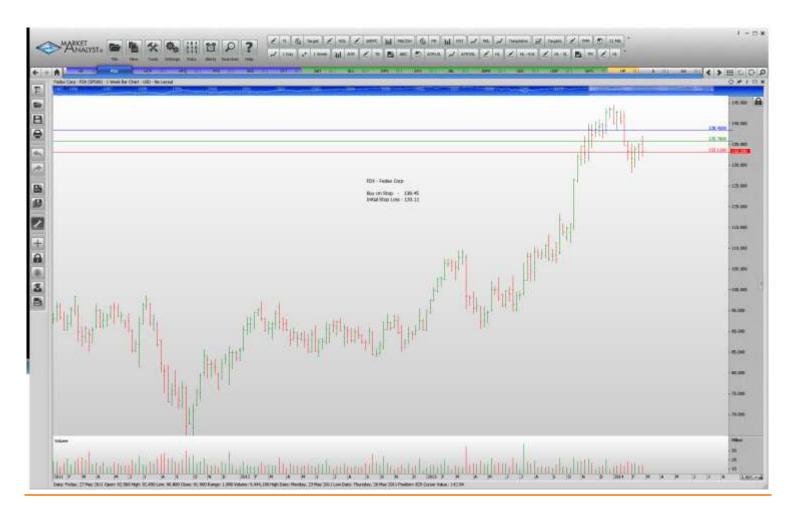

### Retained

| Bank of New York Mellon | BK  | Buy | 32.59  | 31.45  |
|-------------------------|-----|-----|--------|--------|
| Fedex                   | FDX | Buy | 138.45 | 133.11 |
| Hewlett-Packard Company | HPQ | Buy | 30.88  | 29.38  |
| Sempra Energy           | SRE | Buy | 95.98  | 92.90  |
| State Street            | STT | Buv | 69.86  | 66.74  |