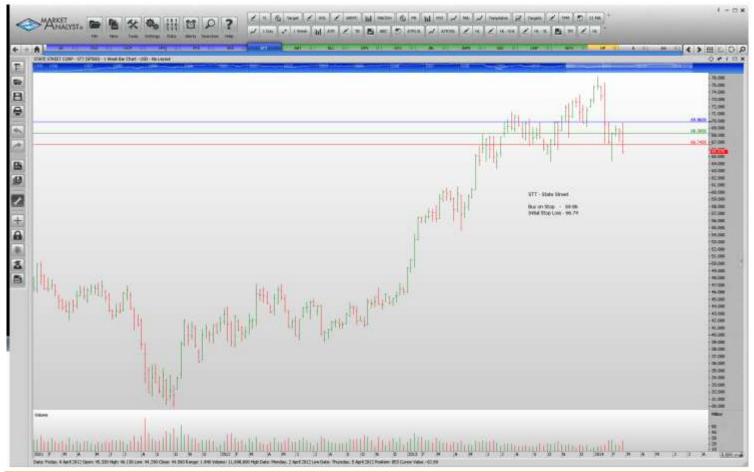

### Retained

| Bank of New York Mellon | BK  | Buy | 32.59  | 31.45  |
|-------------------------|-----|-----|--------|--------|
| Fedex                   | FDX | Buy | 138.45 | 133.11 |
| Hewlett-Packard Company | HPQ | Buy | 30.88  | 29.38  |
| Sempra Energy           | SRE | Buy | 95.98  | 92.90  |
| State Street            | STT | Buv | 69.86  | 66.74  |

# **CHARTS:**