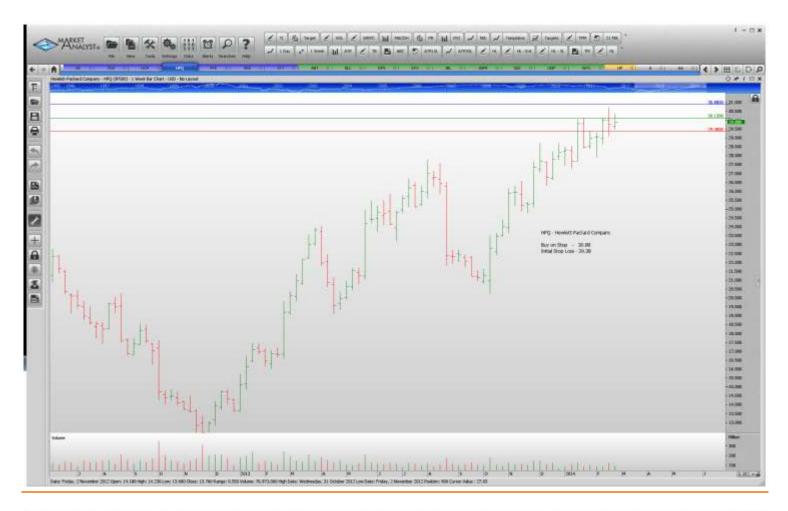

### Retained

| Bank of New York Mellon | BK  | Buy | 32.59  | 31.45  |
|-------------------------|-----|-----|--------|--------|
| Fedex                   | FDX | Buy | 138.45 | 133.11 |
| Hewlett-Packard Company | HPQ | Buy | 30.88  | 29.38  |
| Sempra Energy           | SRE | Buy | 95.98  | 92.90  |
| State Street            | STT | Buv | 69.86  | 66.74  |