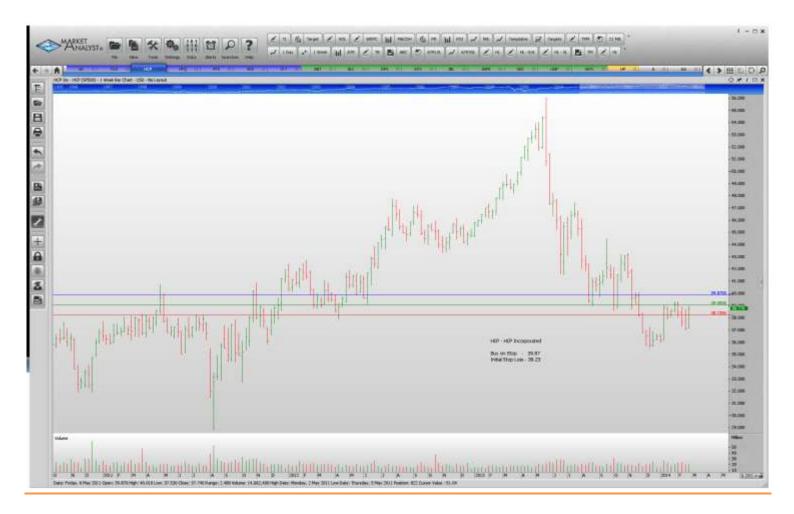

### **NEW ORDERS:**

| HCP Inc | HCP | Buy | 39.87 | 38.23 |
|---------|-----|-----|-------|-------|
| Pfizer  | PFE | Buy | 33.00 | 32.00 |