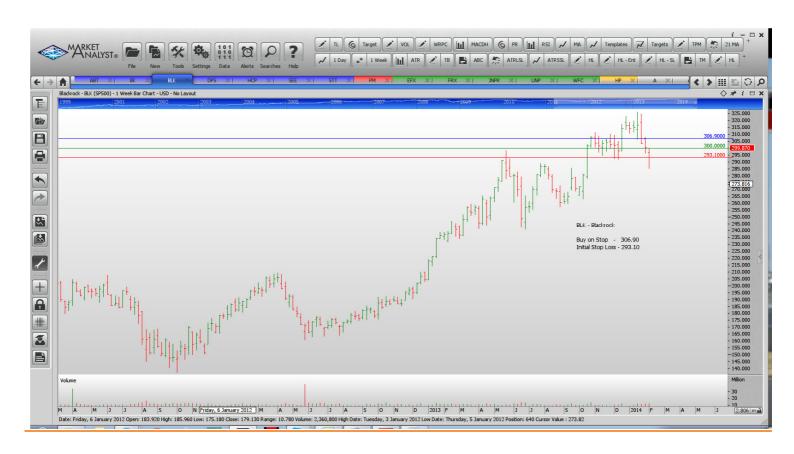

# **NEW ORDERS:**

| Abbott Labs             | ABT | Buy | 37.89  | 36.53  |
|-------------------------|-----|-----|--------|--------|
| Bank of New York Mellon | BK  | Buy | 32.59  | 31.45  |
| Blackrock               | BLK | Buy | 306.90 | 293.10 |
| HCP Incorporated        | HCP | Buy | 39.87  | 38.23  |
| Sealed Air              | SEE | Buy | 32.31  | 30.75  |
| State Street            | STT | Buy | 69.86  | 66.74  |