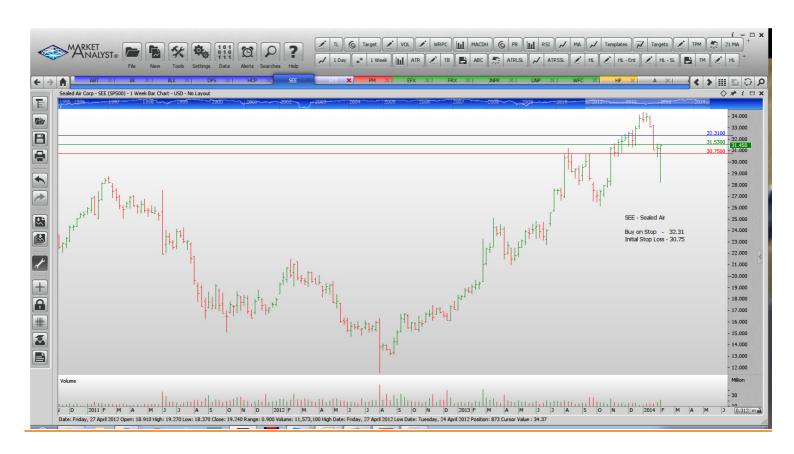

# **NEW ORDERS:**

| Abbott Labs             | ABT | Buy | 37.89  | 36.53  |
|-------------------------|-----|-----|--------|--------|
| Bank of New York Mellon | BK  | Buy | 32.59  | 31.45  |
| Blackrock               | BLK | Buy | 306.90 | 293.10 |
| HCP Incorporated        | HCP | Buy | 39.87  | 38.23  |
| Sealed Air              | SEE | Buy | 32.31  | 30.75  |
| State Street            | STT | Buy | 69.86  | 66.74  |

## **CHARTS:**