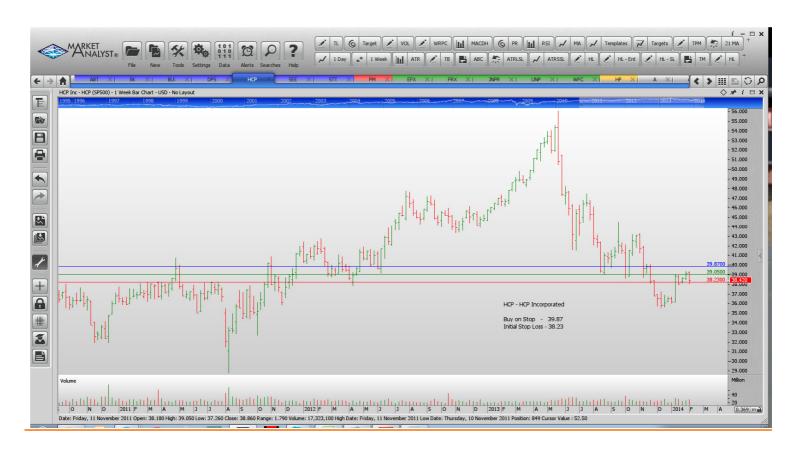

# **NEW ORDERS:**

| Abbott Labs             | ABT | Buy | 37.89  | 36.53  |
|-------------------------|-----|-----|--------|--------|
| Bank of New York Mellon | BK  | Buy | 32.59  | 31.45  |
| Blackrock               | BLK | Buy | 306.90 | 293.10 |
| HCP Incorporated        | HCP | Buy | 39.87  | 38.23  |
| Sealed Air              | SEE | Buy | 32.31  | 30.75  |
| State Street            | STT | Buy | 69.86  | 66.74  |

## **CHARTS:**