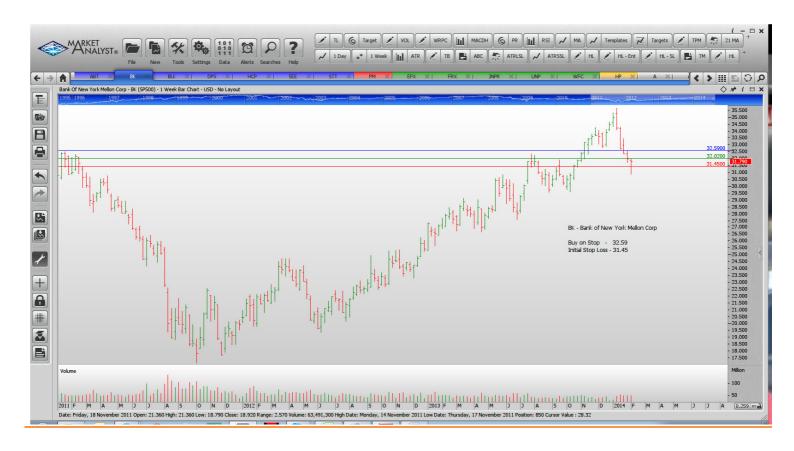

# **NEW ORDERS:**

| Abbott Labs             | ABT | Buy | 37.89  | 36.53  |
|-------------------------|-----|-----|--------|--------|
| Bank of New York Mellon | BK  | Buy | 32.59  | 31.45  |
| Blackrock               | BLK | Buy | 306.90 | 293.10 |
| HCP Incorporated        | HCP | Buy | 39.87  | 38.23  |
| Sealed Air              | SEE | Buy | 32.31  | 30.75  |
| State Street            | STT | Buy | 69.86  | 66.74  |