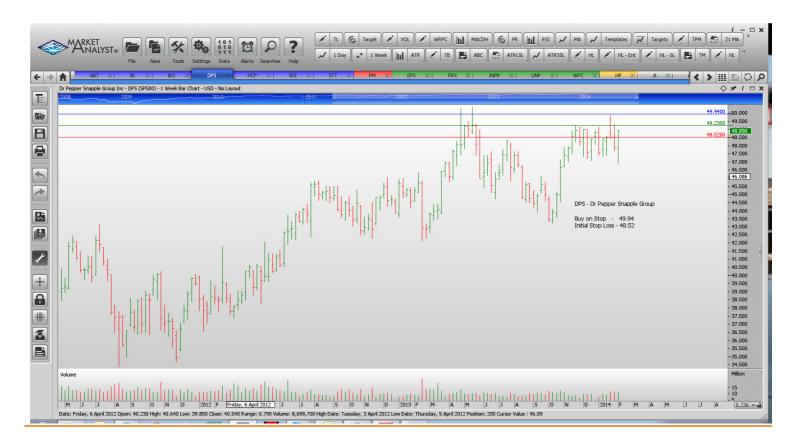

## Retained

| Dr Pepper Snapple Group   | DPS | Buv | 49.94 | 48.57 |
|---------------------------|-----|-----|-------|-------|
| Di i ebbei Silabbie Gibub | טוט | Duv | 40.04 | 40.07 |