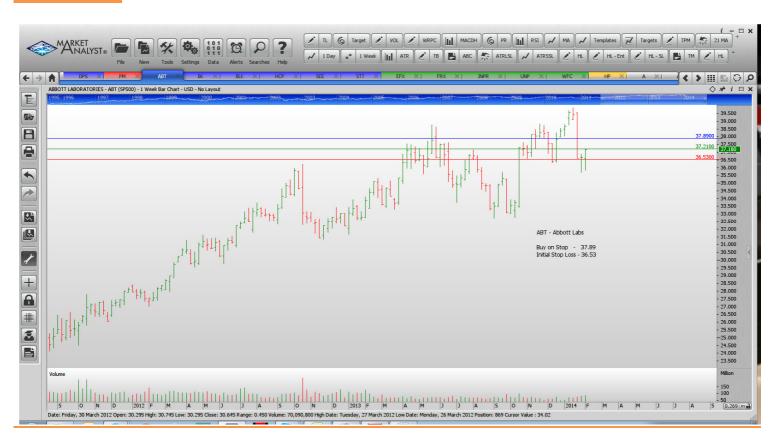

# **NEW ORDERS:**

| Abbott Labs             | ABT | Buy | 37.89  | 36.53  |
|-------------------------|-----|-----|--------|--------|
| Bank of New York Mellon | BK  | Buy | 32.59  | 31.45  |
| Blackrock               | BLK | Buy | 306.90 | 293.10 |
| HCP Incorporated        | HCP | Buy | 39.87  | 38.23  |
| Sealed Air              | SEE | Buy | 32.31  | 30.75  |
| State Street            | STT | Buy | 69.86  | 66.74  |