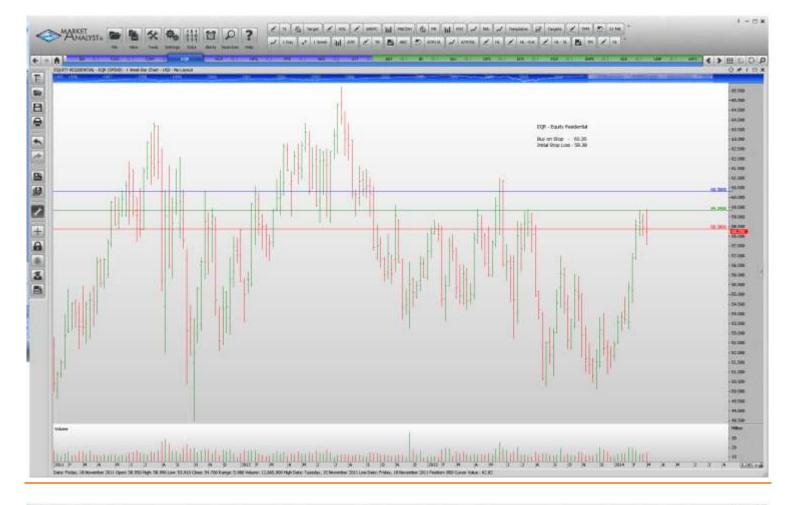

## **WORKING ORDERS:**

| Name                                                                          | Code                            | Direction                       | Entry                                     | Stop Loss                                 |
|-------------------------------------------------------------------------------|---------------------------------|---------------------------------|-------------------------------------------|-------------------------------------------|
| Cancelled                                                                     |                                 |                                 |                                           |                                           |
| Amended                                                                       |                                 |                                 |                                           |                                           |
| Retained                                                                      |                                 |                                 |                                           |                                           |
| HCP Inc<br>Hewlett-Packard Company<br>Pfizer<br>Sempra Energy<br>State Street | HCP<br>HPQ<br>PFE<br>SRE<br>STT | Buy<br>Buy<br>Buy<br>Buy<br>Buy | 39.87<br>30.88<br>33.00<br>95.98<br>69.86 | 38.23<br>29.38<br>32.00<br>92.90<br>66.74 |
| <b>NEW ORDERS:</b>                                                            |                                 |                                 |                                           |                                           |
| Boeing Company<br>Coach Inc<br>Salesforce.com Inc<br>Equity Residential       | BA<br>COH<br>CRM<br>EQR         | Buy<br>Buy<br>Sell<br>Buy       | 133.74<br>50.37<br>58.37<br>60.30         | 128.11<br>48.11<br>63.87<br>58.38         |
| CHARTS:                                                                       |                                 |                                 |                                           |                                           |