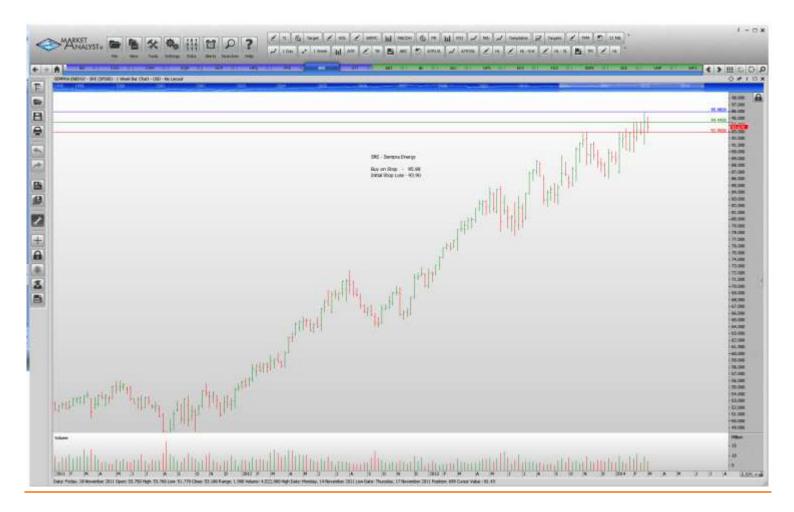

## **WORKING ORDERS:**

| Name                                                                          | Code                            | Direction                       | Entry                                     | Stop Loss                                 |
|-------------------------------------------------------------------------------|---------------------------------|---------------------------------|-------------------------------------------|-------------------------------------------|
| Cancelled                                                                     |                                 |                                 |                                           |                                           |
| Amended                                                                       |                                 |                                 |                                           |                                           |
| Retained                                                                      |                                 |                                 |                                           |                                           |
| HCP Inc<br>Hewlett-Packard Company<br>Pfizer<br>Sempra Energy<br>State Street | HCP<br>HPQ<br>PFE<br>SRE<br>STT | Buy<br>Buy<br>Buy<br>Buy<br>Buy | 39.87<br>30.88<br>33.00<br>95.98<br>69.86 | 38.23<br>29.38<br>32.00<br>92.90<br>66.74 |
| <b>NEW ORDERS:</b>                                                            |                                 |                                 |                                           |                                           |
| Boeing Company<br>Coach Inc<br>Salesforce.com Inc<br>Equity Residential       | BA<br>COH<br>CRM<br>EQR         | Buy<br>Buy<br>Sell<br>Buy       | 133.74<br>50.37<br>58.37<br>60.30         | 128.11<br>48.11<br>63.87<br>58.38         |
| CHARTS:                                                                       |                                 |                                 |                                           |                                           |