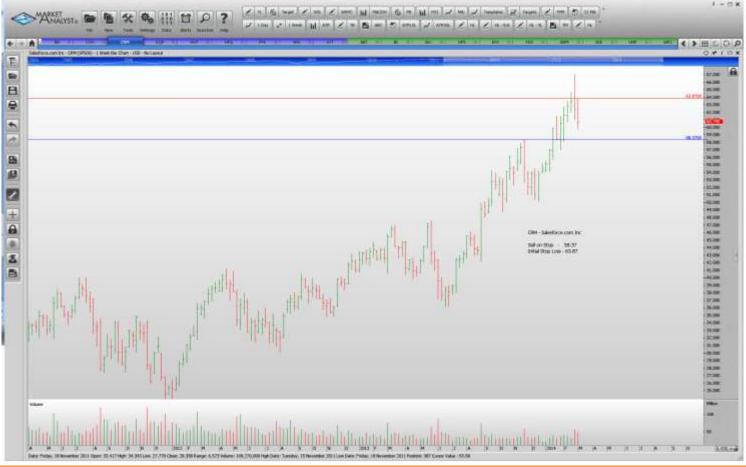

## **WORKING ORDERS:**

| Name                                                                          | Code                            | Direction                       | Entry                                     | Stop Loss                                 |
|-------------------------------------------------------------------------------|---------------------------------|---------------------------------|-------------------------------------------|-------------------------------------------|
| Cancelled                                                                     |                                 |                                 |                                           |                                           |
| Amended                                                                       |                                 |                                 |                                           |                                           |
| Retained                                                                      |                                 |                                 |                                           |                                           |
| HCP Inc<br>Hewlett-Packard Company<br>Pfizer<br>Sempra Energy<br>State Street | HCP<br>HPQ<br>PFE<br>SRE<br>STT | Buy<br>Buy<br>Buy<br>Buy<br>Buy | 39.87<br>30.88<br>33.00<br>95.98<br>69.86 | 38.23<br>29.38<br>32.00<br>92.90<br>66.74 |
| <b>NEW ORDERS:</b>                                                            |                                 |                                 |                                           |                                           |
| Boeing Company<br>Coach Inc<br>Salesforce.com Inc<br>Equity Residential       | BA<br>COH<br>CRM<br>EQR         | Buy<br>Buy<br>Sell<br>Buy       | 133.74<br>50.37<br>58.37<br>60.30         | 128.11<br>48.11<br>63.87<br>58.38         |
| CHARTS:                                                                       |                                 |                                 |                                           |                                           |