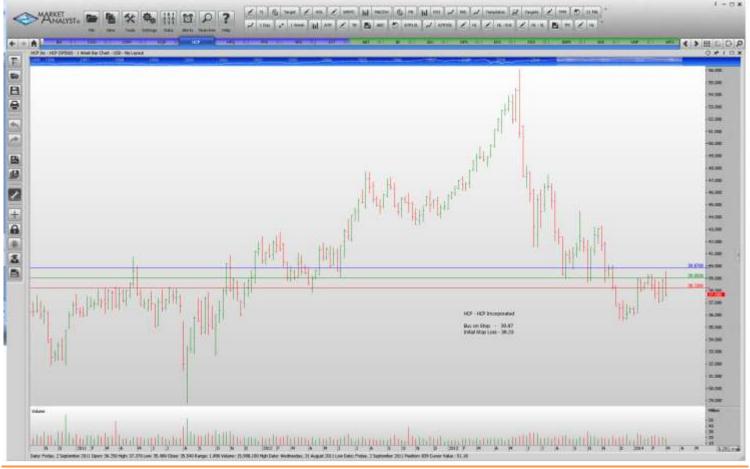

## **WORKING ORDERS:**

| Name                                                                          | Code                            | Direction                       | Entry                                     | Stop Loss                                 |
|-------------------------------------------------------------------------------|---------------------------------|---------------------------------|-------------------------------------------|-------------------------------------------|
| Cancelled                                                                     |                                 |                                 |                                           |                                           |
| Amended                                                                       |                                 |                                 |                                           |                                           |
| Retained                                                                      |                                 |                                 |                                           |                                           |
| HCP Inc<br>Hewlett-Packard Company<br>Pfizer<br>Sempra Energy<br>State Street | HCP<br>HPQ<br>PFE<br>SRE<br>STT | Buy<br>Buy<br>Buy<br>Buy<br>Buy | 39.87<br>30.88<br>33.00<br>95.98<br>69.86 | 38.23<br>29.38<br>32.00<br>92.90<br>66.74 |
| <b>NEW ORDERS:</b>                                                            |                                 |                                 |                                           |                                           |
| Boeing Company<br>Coach Inc<br>Salesforce.com Inc<br>Equity Residential       | BA<br>COH<br>CRM<br>EQR         | Buy<br>Buy<br>Sell<br>Buy       | 133.74<br>50.37<br>58.37<br>60.30         | 128.11<br>48.11<br>63.87<br>58.38         |
| CHARTS:                                                                       |                                 |                                 |                                           |                                           |