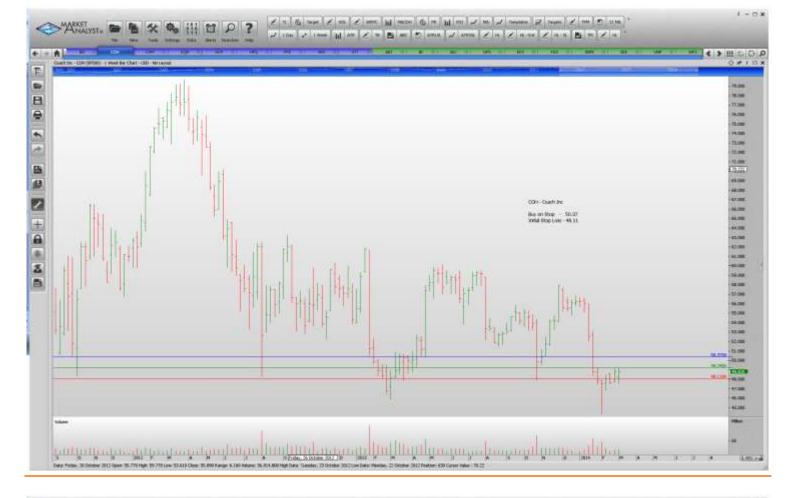

## **WORKING ORDERS:**

| Name                                                                          | Code                            | Direction                       | Entry                                     | Stop Loss                                 |
|-------------------------------------------------------------------------------|---------------------------------|---------------------------------|-------------------------------------------|-------------------------------------------|
| Cancelled                                                                     |                                 |                                 |                                           |                                           |
| Amended                                                                       |                                 |                                 |                                           |                                           |
| Retained                                                                      |                                 |                                 |                                           |                                           |
| HCP Inc<br>Hewlett-Packard Company<br>Pfizer<br>Sempra Energy<br>State Street | HCP<br>HPQ<br>PFE<br>SRE<br>STT | Buy<br>Buy<br>Buy<br>Buy<br>Buy | 39.87<br>30.88<br>33.00<br>95.98<br>69.86 | 38.23<br>29.38<br>32.00<br>92.90<br>66.74 |
| <b>NEW ORDERS:</b>                                                            |                                 |                                 |                                           |                                           |
| Boeing Company<br>Coach Inc<br>Salesforce.com Inc<br>Equity Residential       | BA<br>COH<br>CRM<br>EQR         | Buy<br>Buy<br>Sell<br>Buy       | 133.74<br>50.37<br>58.37<br>60.30         | 128.11<br>48.11<br>63.87<br>58.38         |
| CHARTS:                                                                       |                                 |                                 |                                           |                                           |