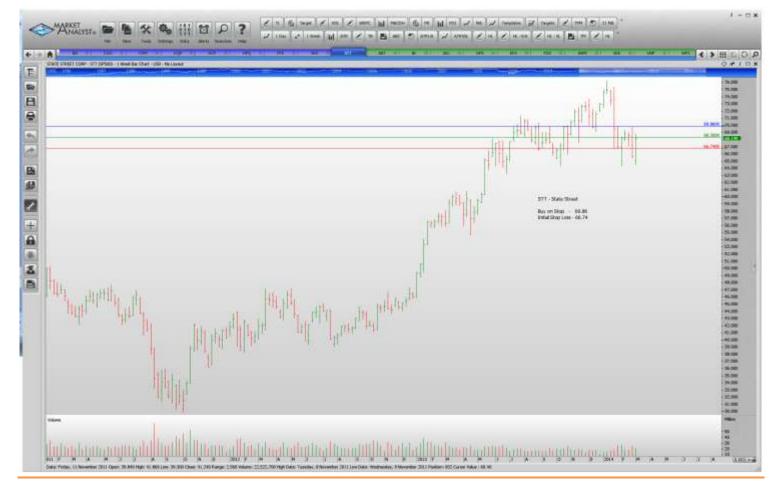

## **WORKING ORDERS:**

| Name                                                                          | Code                            | Direction                       | Entry                                     | Stop Loss                                 |
|-------------------------------------------------------------------------------|---------------------------------|---------------------------------|-------------------------------------------|-------------------------------------------|
| Cancelled                                                                     |                                 |                                 |                                           |                                           |
| Amended                                                                       |                                 |                                 |                                           |                                           |
| Retained                                                                      |                                 |                                 |                                           |                                           |
| HCP Inc<br>Hewlett-Packard Company<br>Pfizer<br>Sempra Energy<br>State Street | HCP<br>HPQ<br>PFE<br>SRE<br>STT | Buy<br>Buy<br>Buy<br>Buy<br>Buy | 39.87<br>30.88<br>33.00<br>95.98<br>69.86 | 38.23<br>29.38<br>32.00<br>92.90<br>66.74 |
| <b>NEW ORDERS:</b>                                                            |                                 |                                 |                                           |                                           |
| Boeing Company<br>Coach Inc<br>Salesforce.com Inc<br>Equity Residential       | BA<br>COH<br>CRM<br>EQR         | Buy<br>Buy<br>Sell<br>Buy       | 133.74<br>50.37<br>58.37<br>60.30         | 128.11<br>48.11<br>63.87<br>58.38         |
| CHARTS:                                                                       |                                 |                                 |                                           |                                           |