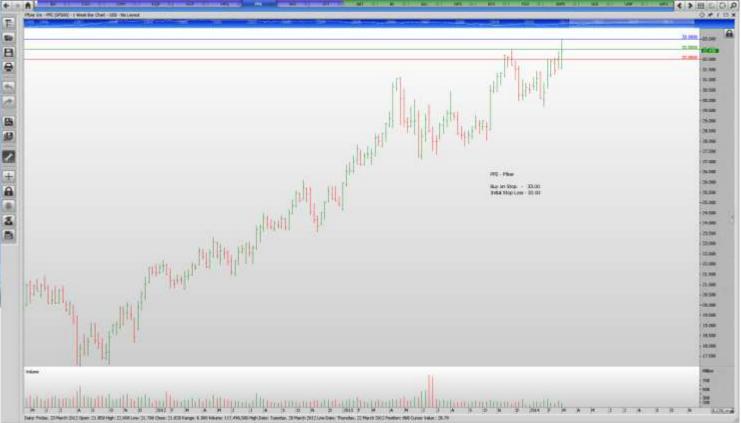

## **WORKING ORDERS:**

| Name                                                                          | Code                            | Direction                       | Entry                                     | Stop Loss                                 |
|-------------------------------------------------------------------------------|---------------------------------|---------------------------------|-------------------------------------------|-------------------------------------------|
| Cancelled                                                                     |                                 |                                 |                                           |                                           |
| Amended                                                                       |                                 |                                 |                                           |                                           |
| Retained                                                                      |                                 |                                 |                                           |                                           |
| HCP Inc<br>Hewlett-Packard Company<br>Pfizer<br>Sempra Energy<br>State Street | HCP<br>HPQ<br>PFE<br>SRE<br>STT | Buy<br>Buy<br>Buy<br>Buy<br>Buy | 39.87<br>30.88<br>33.00<br>95.98<br>69.86 | 38.23<br>29.38<br>32.00<br>92.90<br>66.74 |
| <b>NEW ORDERS:</b>                                                            |                                 |                                 |                                           |                                           |
| Boeing Company<br>Coach Inc<br>Salesforce.com Inc<br>Equity Residential       | BA<br>COH<br>CRM<br>EQR         | Buy<br>Buy<br>Sell<br>Buy       | 133.74<br>50.37<br>58.37<br>60.30         | 128.11<br>48.11<br>63.87<br>58.38         |
| CHARTS:                                                                       |                                 |                                 |                                           |                                           |