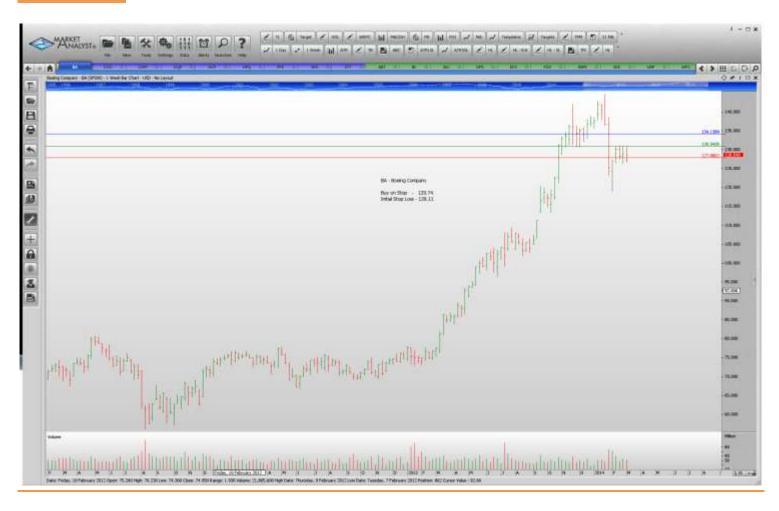

## **WORKING ORDERS:**

| Name                                                                          | Code                            | Direction                       | Entry                                     | Stop Loss                                 |
|-------------------------------------------------------------------------------|---------------------------------|---------------------------------|-------------------------------------------|-------------------------------------------|
| Cancelled                                                                     |                                 |                                 |                                           |                                           |
| Amended                                                                       |                                 |                                 |                                           |                                           |
| Retained                                                                      |                                 |                                 |                                           |                                           |
| HCP Inc<br>Hewlett-Packard Company<br>Pfizer<br>Sempra Energy<br>State Street | HCP<br>HPQ<br>PFE<br>SRE<br>STT | Buy<br>Buy<br>Buy<br>Buy<br>Buy | 39.87<br>30.88<br>33.00<br>95.98<br>69.86 | 38.23<br>29.38<br>32.00<br>92.90<br>66.74 |
| <b>NEW ORDERS:</b>                                                            |                                 |                                 |                                           |                                           |
| Boeing Company<br>Coach Inc<br>Salesforce.com Inc<br>Equity Residential       | BA<br>COH<br>CRM<br>EQR         | Buy<br>Buy<br>Sell<br>Buy       | 133.74<br>50.37<br>58.37<br>60.30         | 128.11<br>48.11<br>63.87<br>58.38         |
| CHARTS:                                                                       |                                 |                                 |                                           |                                           |