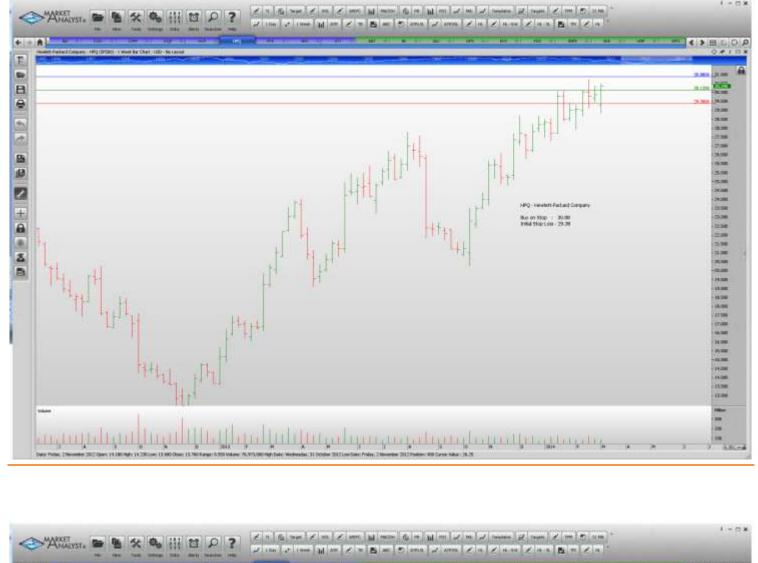

## **WORKING ORDERS:**

| Name                                                                          | Code                            | Direction                       | Entry                                     | Stop Loss                                 |
|-------------------------------------------------------------------------------|---------------------------------|---------------------------------|-------------------------------------------|-------------------------------------------|
| Cancelled                                                                     |                                 |                                 |                                           |                                           |
| Amended                                                                       |                                 |                                 |                                           |                                           |
| Retained                                                                      |                                 |                                 |                                           |                                           |
| HCP Inc<br>Hewlett-Packard Company<br>Pfizer<br>Sempra Energy<br>State Street | HCP<br>HPQ<br>PFE<br>SRE<br>STT | Buy<br>Buy<br>Buy<br>Buy<br>Buy | 39.87<br>30.88<br>33.00<br>95.98<br>69.86 | 38.23<br>29.38<br>32.00<br>92.90<br>66.74 |
| <b>NEW ORDERS:</b>                                                            |                                 |                                 |                                           |                                           |
| Boeing Company<br>Coach Inc<br>Salesforce.com Inc<br>Equity Residential       | BA<br>COH<br>CRM<br>EQR         | Buy<br>Buy<br>Sell<br>Buy       | 133.74<br>50.37<br>58.37<br>60.30         | 128.11<br>48.11<br>63.87<br>58.38         |
| CHARTS:                                                                       |                                 |                                 |                                           |                                           |