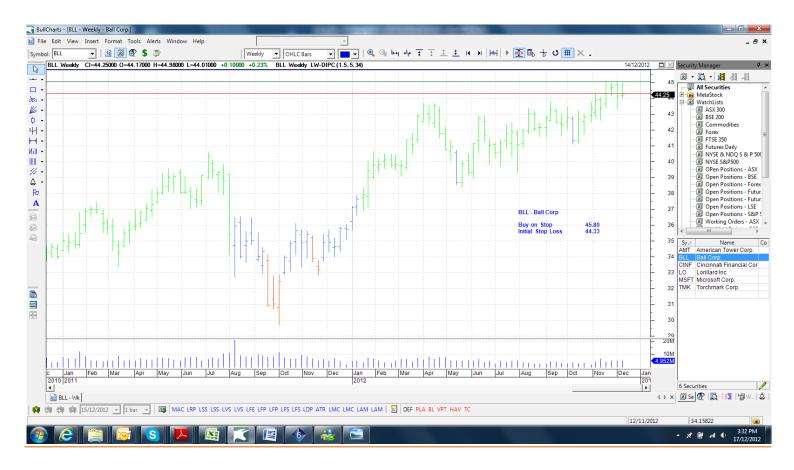

#### New

| American Tower Corp | AMT | Buy | 77.49 | 74.93 |
|---------------------|-----|-----|-------|-------|
| Ball Corp           | BLL | Buy | 45.80 | 44.33 |