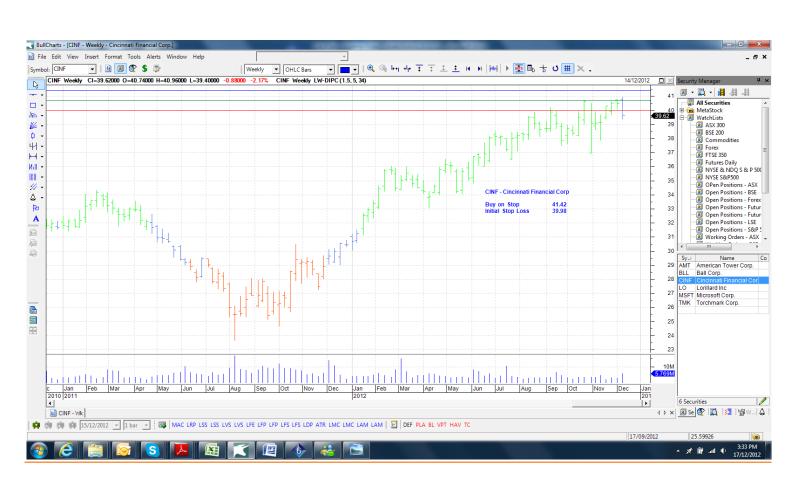

#### Retained

| Cincinnati Financial Corp | CINF | Buy  | 41.42  | 39.98  |
|---------------------------|------|------|--------|--------|
| Lorillard Inc             | LO   | Buy  | 125.05 | 119.65 |
| Microsoft                 | MSFT | Sell | 25.93  | 27.21  |
| Torckmark                 | TMK  | Buy  | 53.95  | 52.35  |