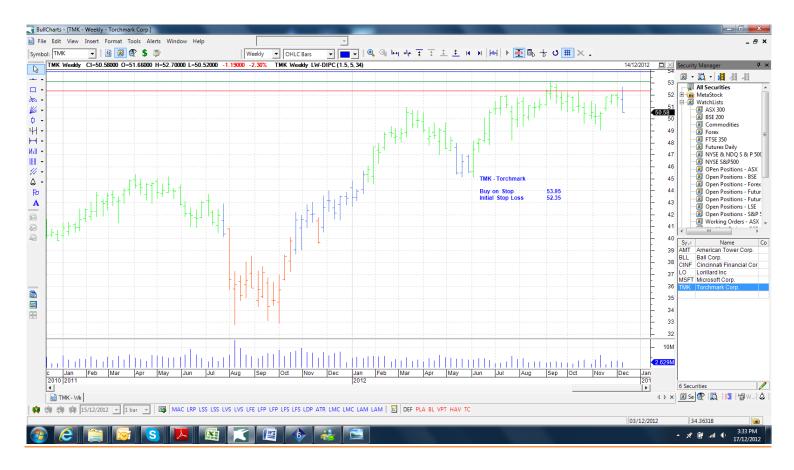

#### Retained

| Cincinnati Financial Corp | CINF | Buy  | 41.42  | 39.98  |
|---------------------------|------|------|--------|--------|
| Lorillard Inc             | LO   | Buy  | 125.05 | 119.65 |
| Microsoft                 | MSFT | Sell | 25.93  | 27.21  |
| Torckmark                 | TMK  | Buy  | 53.95  | 52.35  |