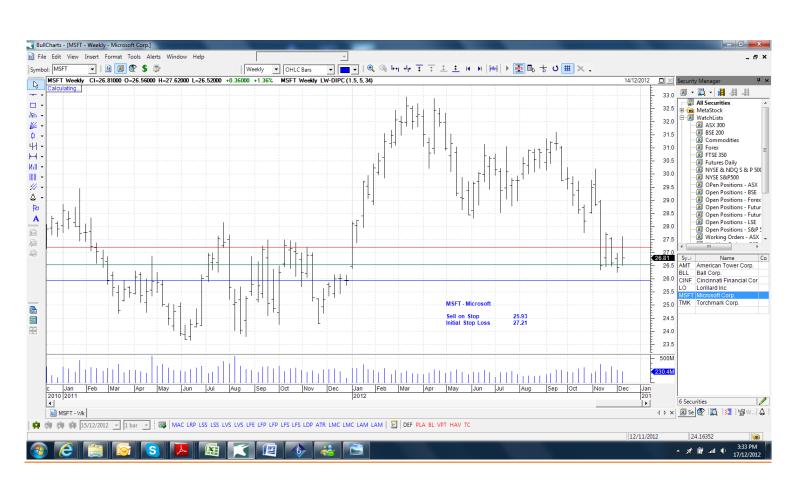

#### Retained

| Cincinnati Financial Corp | CINF | Buy  | 41.42  | 39.98  |
|---------------------------|------|------|--------|--------|
| Lorillard Inc             | LO   | Buy  | 125.05 | 119.65 |
| Microsoft                 | MSFT | Sell | 25.93  | 27.21  |
| Torckmark                 | TMK  | Buy  | 53.95  | 52.35  |