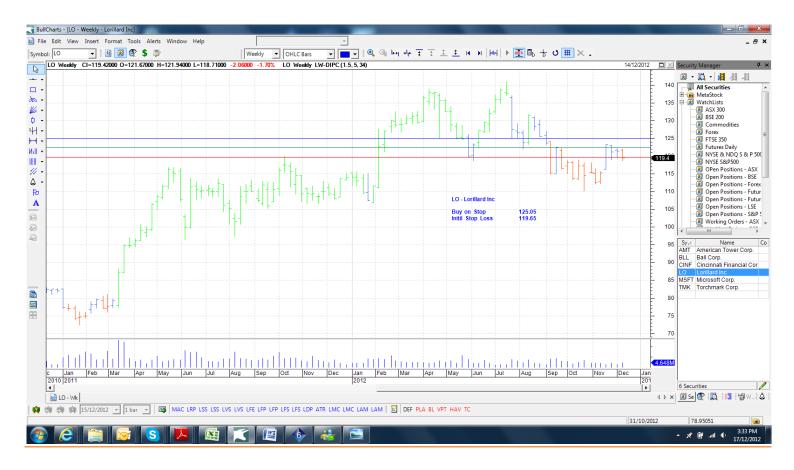

#### Retained

| Cincinnati Financial Corp | CINF | Buy  | 41.42  | 39.98  |
|---------------------------|------|------|--------|--------|
| Lorillard Inc             | LO   | Buy  | 125.05 | 119.65 |
| Microsoft                 | MSFT | Sell | 25.93  | 27.21  |
| Torckmark                 | TMK  | Buy  | 53.95  | 52.35  |