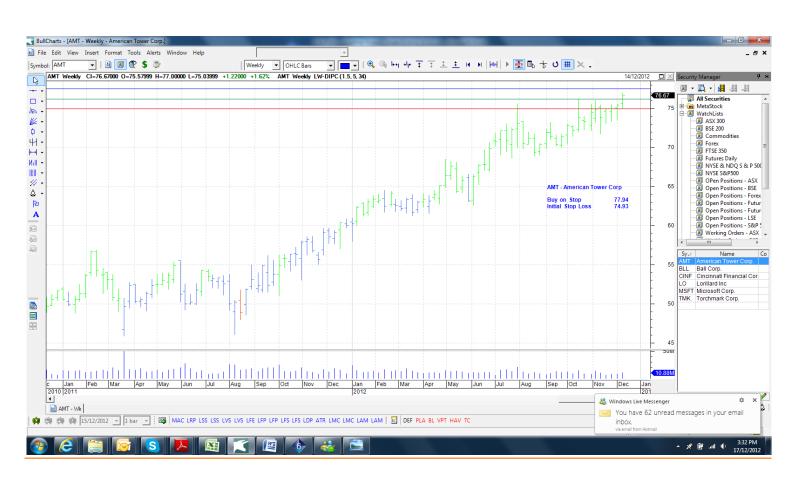

#### New

| American Tower Corp | AMT | Buy | 77.49 | 74.93 |
|---------------------|-----|-----|-------|-------|
| Ball Corp           | BLL | Buy | 45.80 | 44.33 |