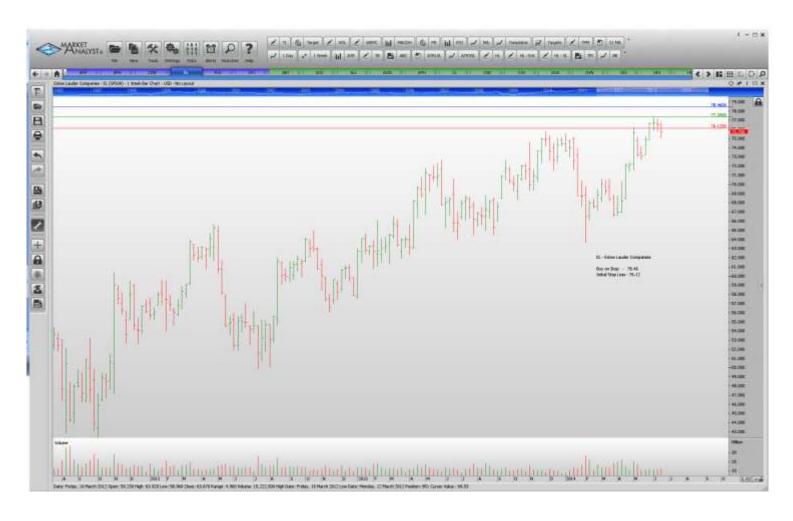

#### Retained

| American Tower Corp    | AMT  | Buy | 91.32 | 88.68 |
|------------------------|------|-----|-------|-------|
| Bemis Company          | BMS  | Buy | 41.64 | 40.40 |
| Cincinnati Financial   | CINF | Buy | 50.50 | 48.98 |
| Estee Lauder Companies | ĒL   | Buy | 78.46 | 76.12 |
| Prologis Inc           | PLD  | Buy | 42.84 | 41.36 |
| V.F. Corp              | VFC  | Buv | 64.58 | 62.32 |