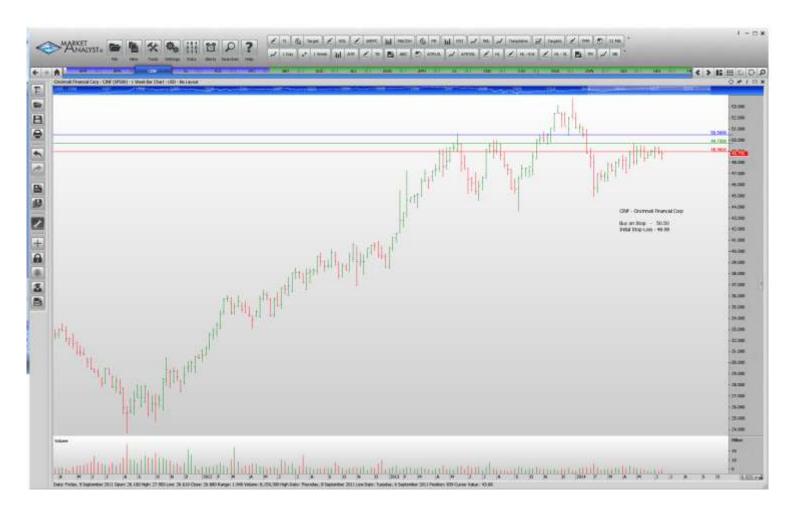

#### Retained

| American Tower Corp    | AMT  | Buy | 91.32 | 88.68 |
|------------------------|------|-----|-------|-------|
| Bemis Company          | BMS  | Buy | 41.64 | 40.40 |
| Cincinnati Financial   | CINF | Buy | 50.50 | 48.98 |
| Estee Lauder Companies | ĒL   | Buy | 78.46 | 76.12 |
| Prologis Inc           | PLD  | Buy | 42.84 | 41.36 |
| V.F. Corp              | VFC  | Buv | 64.58 | 62.32 |