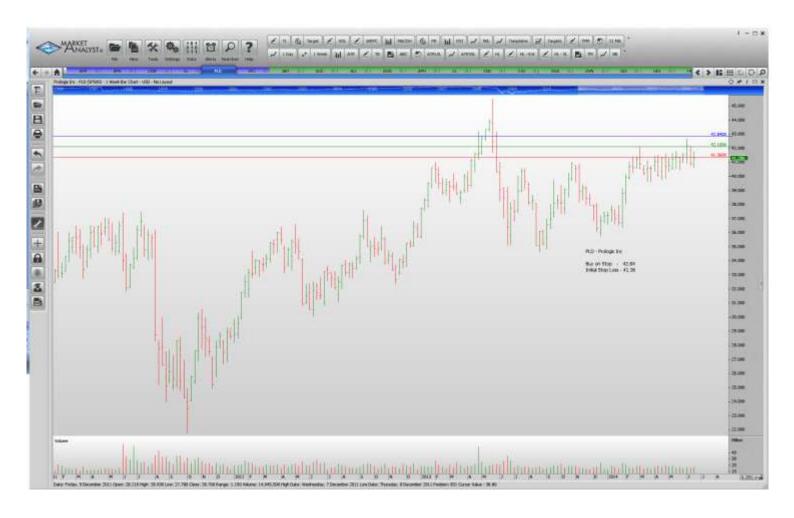

#### Retained

| American Tower Corp    | AMT  | Buy | 91.32 | 88.68 |
|------------------------|------|-----|-------|-------|
| Bemis Company          | BMS  | Buy | 41.64 | 40.40 |
| Cincinnati Financial   | CINF | Buy | 50.50 | 48.98 |
| Estee Lauder Companies | ĒL   | Buy | 78.46 | 76.12 |
| Prologis Inc           | PLD  | Buy | 42.84 | 41.36 |
| V.F. Corp              | VFC  | Buv | 64.58 | 62.32 |