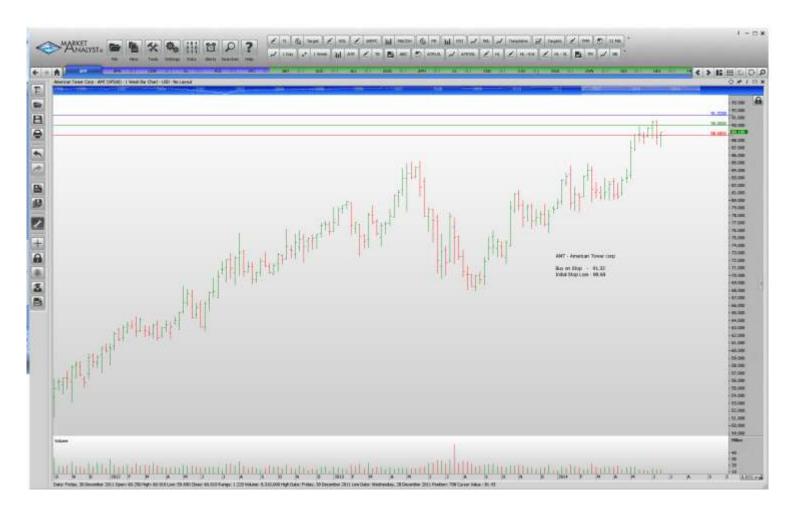

#### Retained

| American Tower Corp    | AMT  | Buy | 91.32 | 88.68 |
|------------------------|------|-----|-------|-------|
| Bemis Company          | BMS  | Buy | 41.64 | 40.40 |
| Cincinnati Financial   | CINF | Buy | 50.50 | 48.98 |
| Estee Lauder Companies | ĒL   | Buy | 78.46 | 76.12 |
| Prologis Inc           | PLD  | Buy | 42.84 | 41.36 |
| V.F. Corp              | VFC  | Buv | 64.58 | 62.32 |