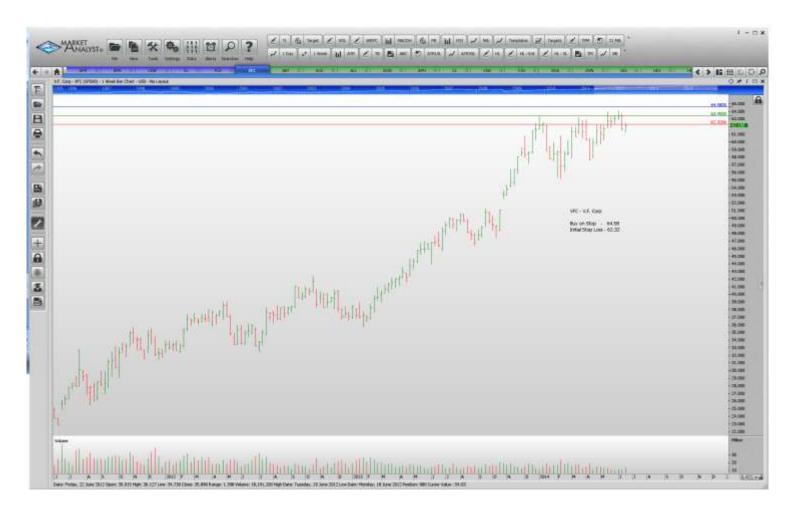

#### Retained

| American Tower Corp    | AMT  | Buy | 91.32 | 88.68 |
|------------------------|------|-----|-------|-------|
| Bemis Company          | BMS  | Buy | 41.64 | 40.40 |
| Cincinnati Financial   | CINF | Buy | 50.50 | 48.98 |
| Estee Lauder Companies | ĒL   | Buy | 78.46 | 76.12 |
| Prologis Inc           | PLD  | Buy | 42.84 | 41.36 |
| V.F. Corp              | VFC  | Buv | 64.58 | 62.32 |