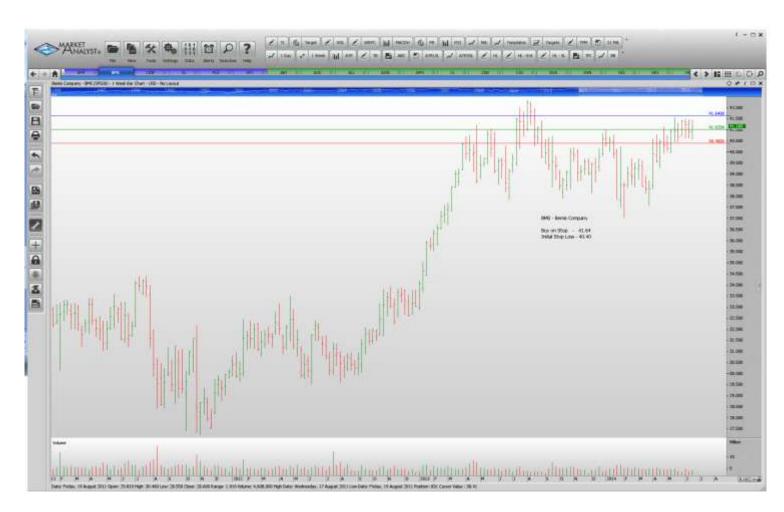

#### Retained

| American Tower Corp    | AMT  | Buy | 91.32 | 88.68 |
|------------------------|------|-----|-------|-------|
| Bemis Company          | BMS  | Buy | 41.64 | 40.40 |
| Cincinnati Financial   | CINF | Buy | 50.50 | 48.98 |
| Estee Lauder Companies | ĒL   | Buy | 78.46 | 76.12 |
| Prologis Inc           | PLD  | Buy | 42.84 | 41.36 |
| V.F. Corp              | VFC  | Buv | 64.58 | 62.32 |